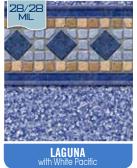

Available in 28/28 Mil. Free wall & floor upgrade.

Available as <u>REFERENCED</u> in 20 or 28 Mil.

Available in 28/20 Mil. Free wall upgrade.

Available in 28/28 Mil. Free wall & floor upgrade.

**SUNSET BEACH** with Mosaic Light Blue