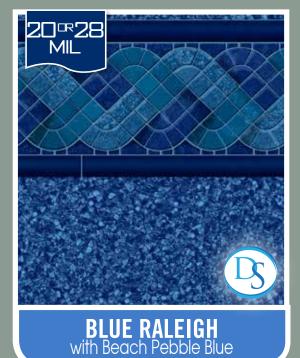

Make your pool a destination spot for your family and friends by carefully selecting your brand new liner from our exciting collection of four exhilarating categories of liners: Deep Blue Sea, Lagoon, Beachside or Whitesand. Can't decide which journey you wish to embark upon? Let us help you choose.

#### DIVE INTO THE DEEP BLUE SEA

Whether you want to create the perfect nautical backdrop or emulate an aquatic experience typically reserved for private yacht passengers, you will love these beautiful oceanic options. Take a plunge into the deep blue sea with one of these sparkling selections that will leave pool-goers feeling as if they've booked passage on a festive cruise atop the deep blue sea.