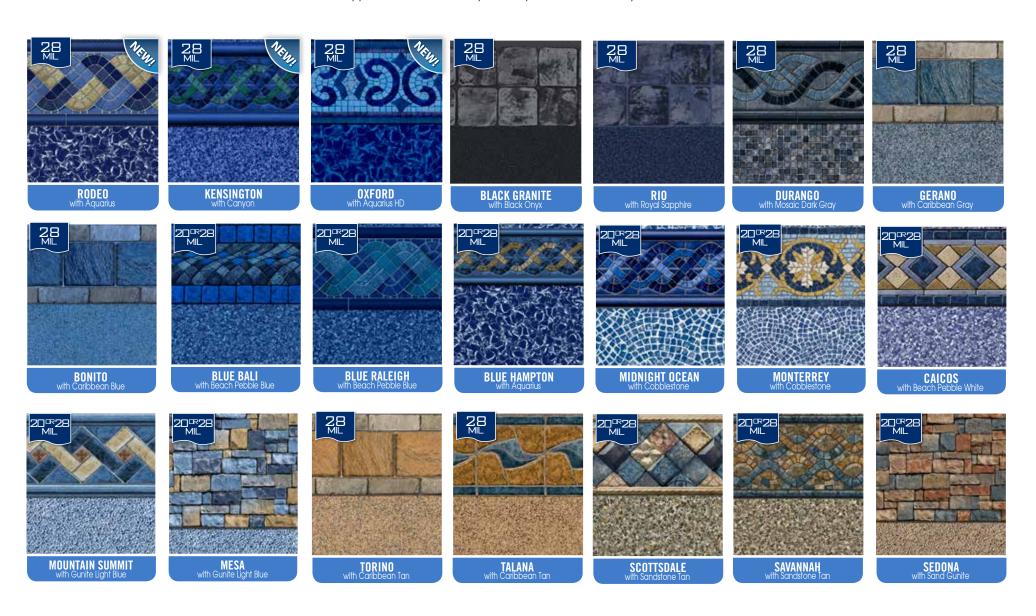

#### AVAILABLE AS SHOWN IN REFERENCE 20 OR 28 MIL.

Whether you are remodeling or purchasing a new pool, the Destination Series lets you escape to your own private paradise.

With twenty patterns to choose from, your backyard will become everyone's favorite destination.

#### **AVAILABLE IN 28/20 MIL**

These patterns receive a 28 Mil wall upgrade at no additional cost.

#### **AVAILABLE IN 28/28 MIL**

These patterns receive a 28 Mil upgrade in both wall & floor at no additional cost.

**KENSINGTON** with Canyon

**OXFORD** with Aquarius HD

**R10** with Royal Sapphire

Note: Patterns are representatio of the liners, see vinyl samples t ensure color accuracy.

**BONITO** with Caribbean Blue

**GERANO** with Caribbean Gray

**BLUE HAMPTON** with Aquarius

Note: Patterns are representation of the liners, see vinyl samples to ensure color accuracy.

LOS CABOS with Aquarius

**BLUE CABO** with Beach Pebble Blue

**CAYMAN** with Mystic Light Blue

**MALIBU** with Polynesian

MARCO ISLAND with Blue Crystal

MODESTO with Mystic Light Blue

Available in 28/20 Mil. Free wall upgrade.

Available in 28/28 Mil.Free wall & floor upgrade.

Note: Patterns are representation of the liners, see vinyl samples to ensure color accuracy.