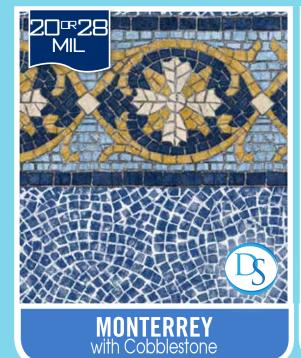

#### DIVE INTO THE DEEP BLUE SEA

Whether you want to create the perfect nautical backdrop or emulate an aquatic experience typically reserved for private yacht passengers, you will love these beautiful oceanic options. Take a plunge into the deep blue sea with one of these sparkling selections that will leave pool-goers feeling as if they've booked passage on a festive cruise atop the deep blue sea.