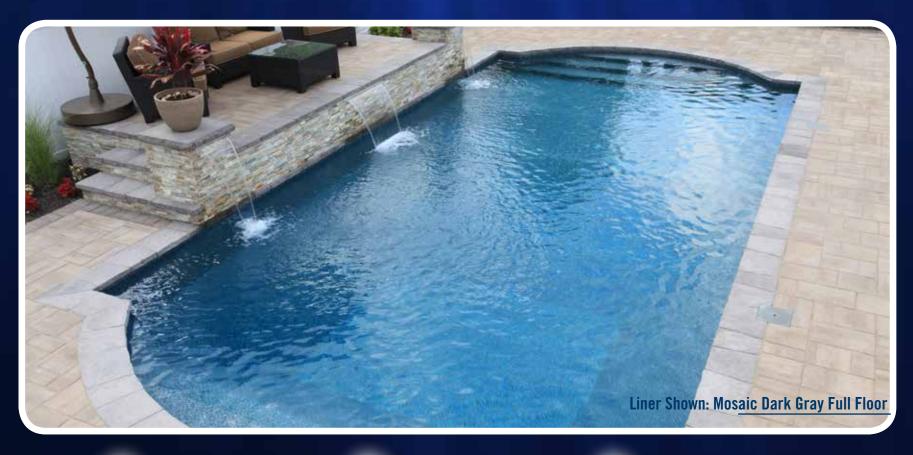

### FULL FLOOR PATTERNS & Sure-Step™

The below patterns are available with no Tile Border at no additional upcharge. These patterns are also available with Sure-Step<sup>TM</sup>. Sure-Step<sup>TM</sup> material is specifically designed to add texture and durability where your liner needs it most! An upgrade charge does apply for Sure-Step<sup>TM</sup> material.