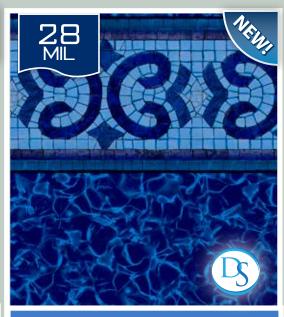

**KENSINGTON** with Canyon

**OXFORD** with Aquarius HD

**R10** with Royal Sapphire

Note: Patterns are representatio of the liners, see vinyl samples t ensure color accuracy.

**BONITO** with Caribbean Blue

**GERANO** with Caribbean Gray

**BLUE HAMPTON** with Aquarius

Note: Patterns are representation of the liners, see vinyl samples to ensure color accuracy.

LOS CABOS with Aquarius

**BLUE CABO** with Beach Pebble Blue