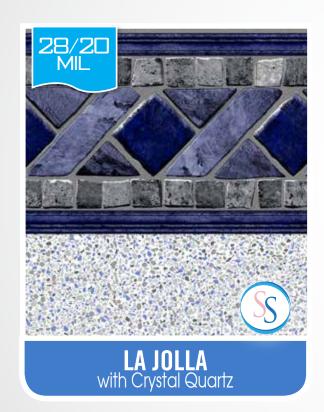

## LAGOON

### GET LOST ... INTENTIONALLY!

A perfect contrast of lights and darks, these evocative and dazzling options will have you and your guests convinced you've arrived at a secluded sanctuary of leisure. As bright and fun as they are innovative and ornate, these selections are all-at-once playful, modern and shimmering; ideal for an afternoon of leisurely enjoyment.