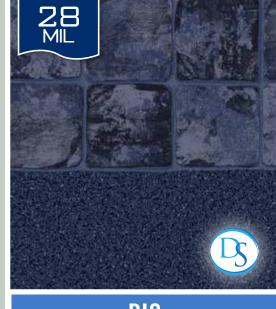

#### What is Vinyl MIL?

MIL is a measurement of vinyl's thickness and all GLI liners are offered in no less than 20 or 28 MIL, which is the highest quality standard in the industry. We take into consideration factors such as sun exposure, pool cover time and surface setting when designing your custom liner. Our experts help you select the ideal liner thickness to best suit your needs by consulting with you to determine the most crucial characteristics of your individual pool setting.

#### AVAILABLE AS SHOWN IN REFERENCE 20 OR 28 MIL.

Whether you are remodeling or purchasing a new pool, the Destination Series lets you escape to your own private paradise.

With twenty patterns to choose from, your backyard will become everyone's favorite destination.