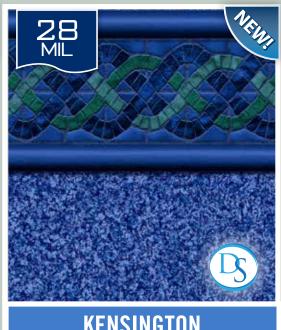

**KENSINGTON** with Canyon

**OXFORD** with Aquarius HD

**R10** with Royal Sapphire

Note: Patterns are representatio of the liners, see vinyl samples t ensure color accuracy.

**BONITO** with Caribbean Blue