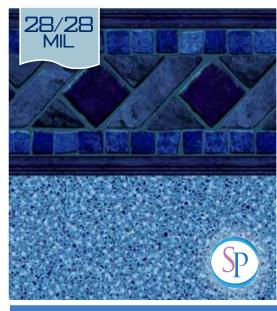

#### DIVE INTO THE DEEP BLUE SEA

Whether you want to create the perfect nautical backdrop or emulate an aquatic experience typically reserved for private yacht passengers, you will love these beautiful oceanic options. Take a plunge into the deep blue sea with one of these sparkling selections that will leave pool-goers feeling as if they've booked passage on a festive cruise atop the deep blue sea.

**KENSINGTON** with Canyon

**OXFORD** with Aquarius HD

**R10** with Royal Sapphire

Note: Patterns are representatio of the liners, see vinyl samples t ensure color accuracy.

**BONITO** with Caribbean Blue

**GERANO** with Caribbean Gray

**BLUE HAMPTON** with Aquarius

Note: Patterns are representation of the liners, see vinyl samples to ensure color accuracy.

LOS CABOS with Aquarius

**BLUE CABO** with Beach Pebble Blue

**CAYMAN** with Mystic Light Blue

**MALIBU** with Polynesian

MARCO ISLAND with Blue Crystal

MODESTO with Mystic Light Blue

Available in 28/20 Mil. Free wall upgrade.

Available in 28/28 Mil.Free wall & floor upgrade.

Note: Patterns are representation of the liners, see vinyl samples to ensure color accuracy.