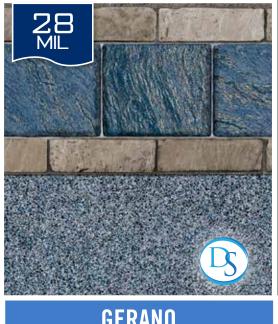

**GERANO** with Caribbean Gray

**BLUE HAMPTON** with Aquarius

Note: Patterns are representation of the liners, see vinyl samples to ensure color accuracy.

LOS CABOS with Aquarius

**BLUE CABO** with Beach Pebble Blue