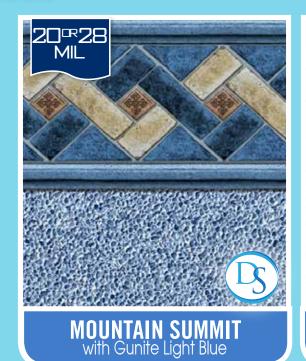

# BEACHSIDE

MEET YOUR MIRAGE...

You'll swear there's sand in your shoes when you spend the day lounging in a pool setting based in one of these bright, fun options. With their sandy, sun-kissed patterns and grainy shoreline undertones, these liner options inspire coastal imagery with their decidedly seaside scenery inspired by the beach itself.

**TORINO** with Caribbean Tan

**TALANA** with Caribbean Tan

**SCOTTSDALE** with Sandstone Tan

**SAVANNAH** with Sandstone Tan

**SEDONA** with Sand Gunite

Available as **REFERENCED** in 20 or 28 Mil.

Note: Patterns are representation of the liners, see vinyl samples to ensure color accuracy.