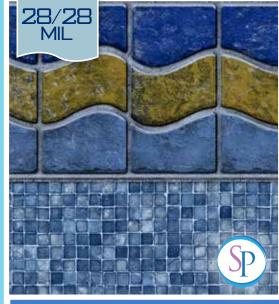

Available in 28/28 Mil. Free wall & floor upgrade.

Available as <u>REFERENCED</u> in 20 or 28 Mil.

Available in 28/20 Mil. Free wall upgrade.

Available in 28/28 Mil. Free wall & floor upgrade.

**SUNSET BEACH** with Mosaic Light Blue