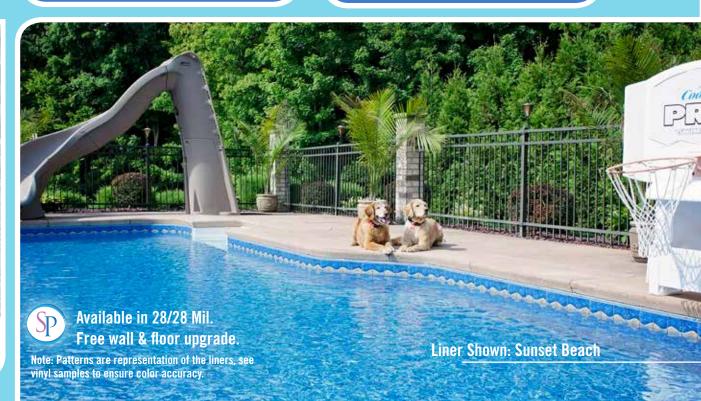

Available in 28/28 Mil. Free wall & floor upgrade.

Available as <u>REFERENCED</u> in 20 or 28 Mil.

Available in 28/20 Mil. Free wall upgrade.

Available in 28/28 Mil. Free wall & floor upgrade.

**SUNSET BEACH** with Mosaic Light Blue