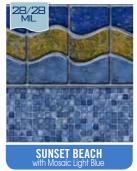

Available in 28/28 Mil. Free wall & floor upgrade.

Available as <u>REFERENCED</u> in 20 or 28 Mil.

Available in 28/20 Mil. Free wall upgrade.

Available in 28/28 Mil. Free wall & floor upgrade.

**SUNSET BEACH** with Mosaic Light Blue