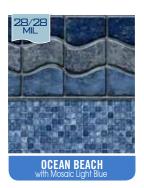

Available in 28/28 Mil. Free wall & floor upgrade.

Available as <u>REFERENCED</u> in 20 or 28 Mil.

Available in 28/20 Mil. Free wall upgrade.

Available in 28/28 Mil. Free wall & floor upgrade.

**SUNSET BEACH** with Mosaic Light Blue