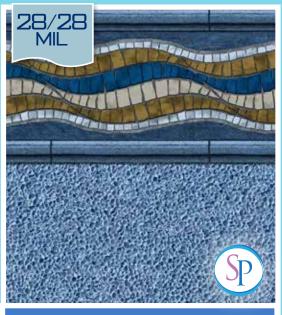

Available in 28/28 Mil. Free wall & floor upgrade.

Available as <u>REFERENCED</u> in 20 or 28 Mil.

Available in 28/20 Mil. Free wall upgrade.

Available in 28/28 Mil. Free wall & floor upgrade.

**SUNSET BEACH** with Mosaic Light Blue