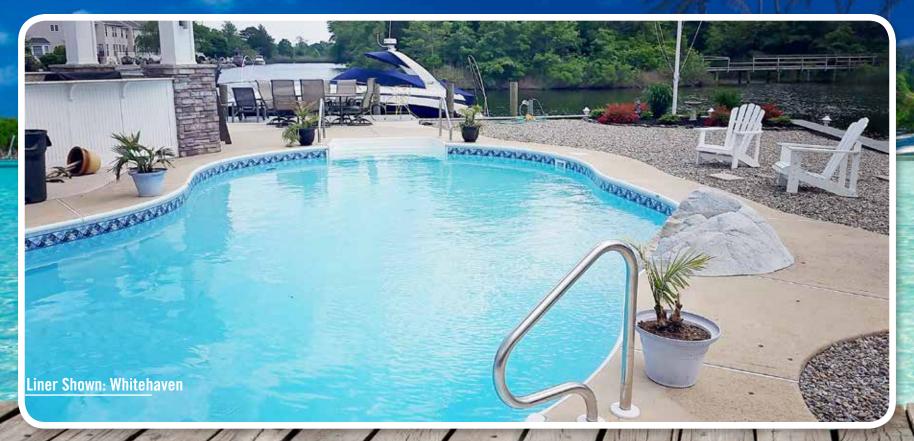

Make your pool a destination spot for your family and friends by carefully selecting your brand new liner from our exciting collection of four exhilarating categories of liners: Deep Blue Sea, Lagoon, Beachside or Whitesand. Can't decide which journey you wish to embark upon? Let us help you choose.