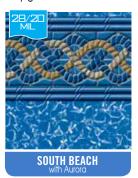

Available in 28/28 Mil. Free wall & floor upgrade.

Available as <u>REFERENCED</u> in 20 or 28 Mil.

Available in 28/20 Mil. Free wall upgrade.

Available in 28/28 Mil. Free wall & floor upgrade.

**SUNSET BEACH** with Mosaic Light Blue