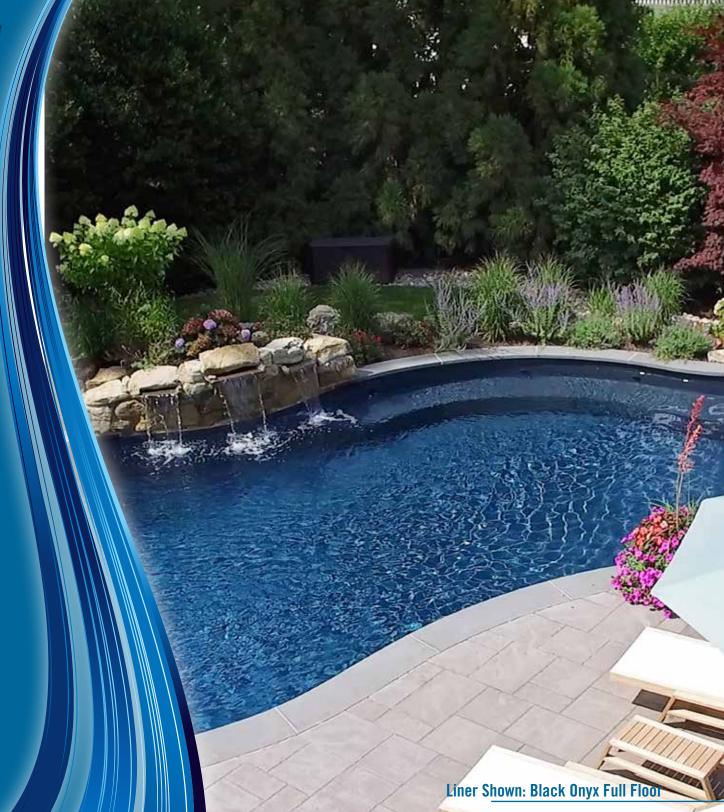

#### STURDY AND SUSTAINABLE: SEAMS OF STRENGTH ARE A SOLID FOUNDATION

When the weight of the world is depending on you; strength matters. At GLI, we know that our inground vinyl liners are the base upon which your entire pool setting is built; we understand the importance of a strong foundation. That's why all GLI liners are carefully constructed and designed with the highest quality vinyl using the most sophisticated, computer-aided technology and leading-edge processes. We custom build each liner to the ideal specifications of your individual needs. GLI cautiously considers every aspect to accommodate the characteristics that make your pool unique (including steps, bar stools or other cut-out necessities).

#### What is Vinyl MIL?

MIL is a measurement of vinyl's thickness and all GLI liners are offered in no less than 20 or 28 MIL, which is the highest quality standard in the industry. We take into consideration factors such as sun exposure, pool cover time and surface setting when designing your custom liner. Our experts help you select the ideal liner thickness to best suit your needs by consulting with you to determine the most crucial characteristics of your individual pool setting.