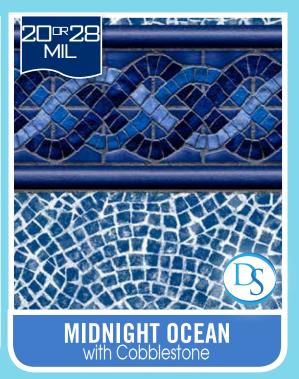

#### DIVE INTO THE DEEP BLUE SEA

Whether you want to create the perfect nautical backdrop or emulate an aquatic experience typically reserved for private yacht passengers, you will love these beautiful oceanic options. Take a plunge into the deep blue sea with one of these sparkling selections that will leave pool-goers feeling as if they've booked passage on a festive cruise atop the deep blue sea.