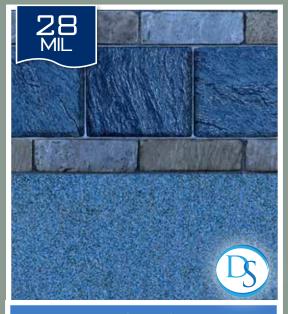

#### DIVE INTO THE DEEP BLUE SEA

Whether you want to create the perfect nautical backdrop or emulate an aquatic experience typically reserved for private yacht passengers, you will love these beautiful oceanic options. Take a plunge into the deep blue sea with one of these sparkling selections that will leave pool-goers feeling as if they've booked passage on a festive cruise atop the deep blue sea.

**KENSINGTON** with Canyon

**OXFORD** with Aquarius HD

**R10** with Royal Sapphire

Note: Patterns are representatio of the liners, see vinyl samples t ensure color accuracy.

**BONITO** with Caribbean Blue