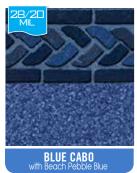

**GERANO** with Caribbean Gray

**BLUE HAMPTON** with Aquarius

Note: Patterns are representation of the liners, see vinyl samples to ensure color accuracy.

LOS CABOS with Aquarius

**BLUE CABO** with Beach Pebble Blue