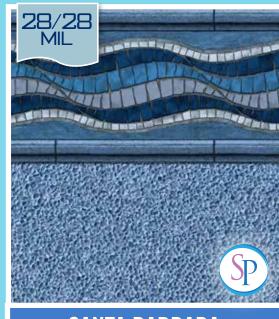

**SANTA ROSA** with Gunite Light Blue

**SANTA BARBARA** with Gunite Light Blue

#### **AVAILABLE IN 28/28 MIL**

These patterns receive a 28 Mil upgrade in both wall & floor at no additional cost.