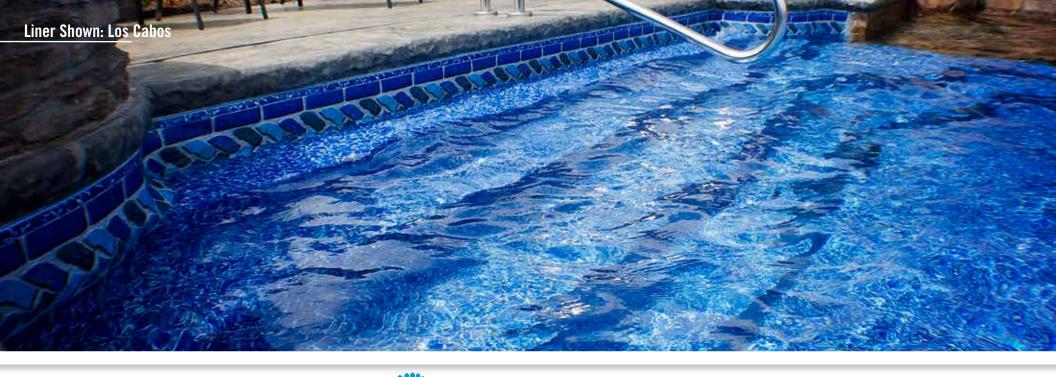

#### DIVE INTO THE DEEP BLUE SEA

Whether you want to create the perfect nautical backdrop or emulate an aquatic experience typically reserved for private yacht passengers, you will love these beautiful oceanic options. Take a plunge into the deep blue sea with one of these sparkling selections that will leave pool-goers feeling as if they've booked passage on a festive cruise atop the deep blue sea.

**GERANO** with Caribbean Gray

**BLUE HAMPTON** with Aquarius

Note: Patterns are representation of the liners, see vinyl samples to ensure color accuracy.

LOS CABOS with Aquarius

**BLUE CABO** with Beach Pebble Blue