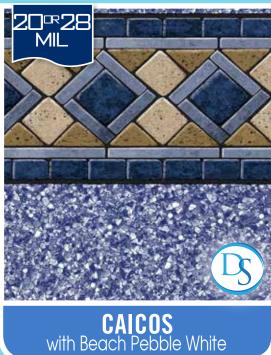

# BEACHSIDE

MEET YOUR MIRAGE...

You'll swear there's sand in your shoes when you spend the day lounging in a pool setting based in one of these bright, fun options. With their sandy, sun-kissed patterns and grainy shoreline undertones, these liner options inspire coastal imagery with their decidedly seaside scenery inspired by the beach itself.

**TORINO** with Caribbean Tan

**TALANA** with Caribbean Tan

**SCOTTSDALE** with Sandstone Tan

**SAVANNAH** with Sandstone Tan

**SEDONA** with Sand Gunite

Available as **REFERENCED** in 20 or 28 Mil.

Note: Patterns are representation of the liners, see vinyl samples to ensure color accuracy.