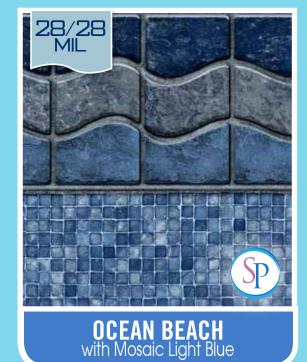

Available in 28/28 Mil. Free wall & floor upgrade.

Available as <u>REFERENCED</u> in 20 or 28 Mil.

Available in 28/20 Mil. Free wall upgrade.

Available in 28/28 Mil. Free wall & floor upgrade.

**SUNSET BEACH** with Mosaic Light Blue