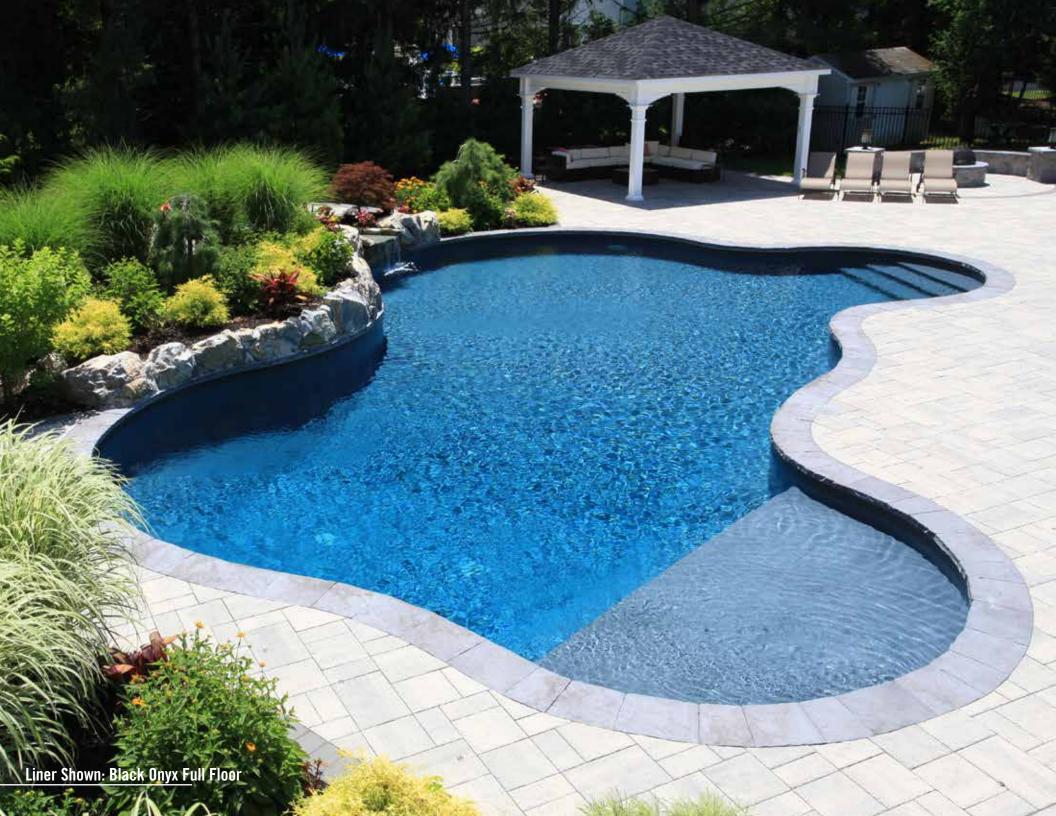

#### STURDY AND SUSTAINABLE: SEAMS OF STRENGTH ARE A SOLID FOUNDATION

When the weight of the world is depending on you; strength matters. At GLI, we know that our inground vinyl liners are the base upon which your entire pool setting is built; we understand the importance of a strong foundation. That's why all GLI liners are carefully constructed and designed with the highest quality vinyl using the most sophisticated, computer-aided technology and leading-edge processes. We custom build each liner to the ideal specifications of your individual needs. GLI cautiously considers every aspect to accommodate the characteristics that make your pool unique (including steps, bar stools or other cut-out necessities).

#### What is Vinyl MIL?

MIL is a measurement of vinyl's thickness and all GLI liners are offered in no less than 20 or 28 MIL, which is the highest quality standard in the industry. We take into consideration factors such as sun exposure, pool cover time and surface setting when designing your custom liner. Our experts help you select the ideal liner thickness to best suit your needs by consulting with you to determine the most crucial characteristics of your individual pool setting.