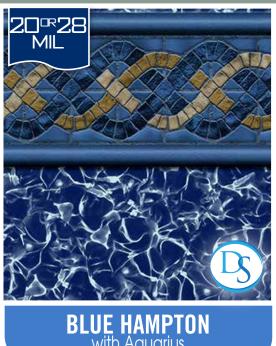

**GERANO** with Caribbean Gray

**BLUE HAMPTON** with Aquarius

Note: Patterns are representation of the liners, see vinyl samples to ensure color accuracy.

LOS CABOS with Aquarius

**BLUE CABO** with Beach Pebble Blue