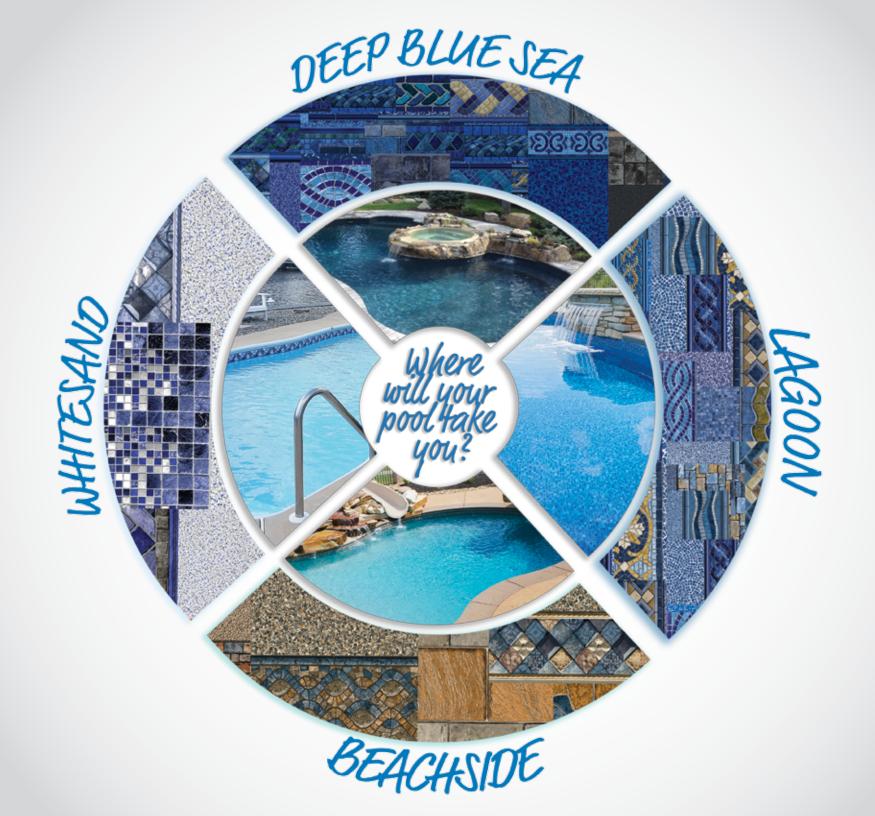

Make your pool a destination spot for your family and friends by carefully selecting your brand new liner from our exciting collection of four exhilarating categories of liners: Deep Blue Sea, Lagoon, Beachside or Whitesand. Can't decide which journey you wish to embark upon? Let us help you choose.

#### DIVE INTO THE DEEP BLUE SEA

Whether you want to create the perfect nautical backdrop or emulate an aquatic experience typically reserved for private yacht passengers, you will love these beautiful oceanic options. Take a plunge into the deep blue sea with one of these sparkling selections that will leave pool-goers feeling as if they've booked passage on a festive cruise atop the deep blue sea.

## LAGOON

# BEACHSIDE

MEET YOUR MIRAGE...

You'll swear there's sand in your shoes when you spend the day lounging in a pool setting based in one of these bright, fun options. With their sandy, sun-kissed patterns and grainy shoreline undertones, these liner options inspire coastal imagery with their decidedly seaside scenery inspired by the beach itself.

# WHITESAND