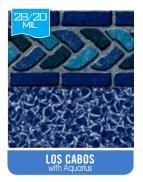

**GERANO** with Caribbean Gray

**BLUE HAMPTON** with Aquarius

Note: Patterns are representation of the liners, see vinyl samples to ensure color accuracy.

LOS CABOS with Aquarius

**BLUE CABO** with Beach Pebble Blue