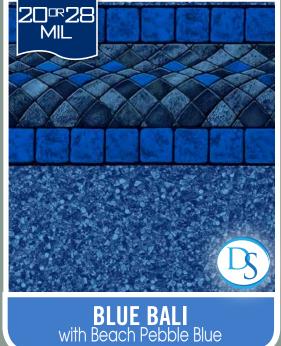

Make your pool a destination spot for your family and friends by carefully selecting your brand new liner from our exciting collection of four exhilarating categories of liners: Deep Blue Sea, Lagoon, Beachside or Whitesand. Can't decide which journey you wish to embark upon? Let us help you choose.

#### DIVE INTO THE DEEP BLUE SEA

Whether you want to create the perfect nautical backdrop or emulate an aquatic experience typically reserved for private yacht passengers, you will love these beautiful oceanic options. Take a plunge into the deep blue sea with one of these sparkling selections that will leave pool-goers feeling as if they've booked passage on a festive cruise atop the deep blue sea.