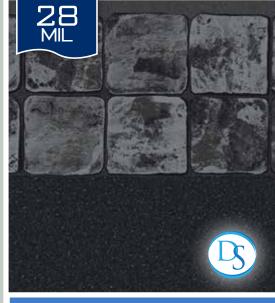

### FULL FLOOR PATTERNS & Sure-Step™

The below patterns are available with no Tile Border at no additional upcharge. These patterns are also available with Sure-Step<sup>TM</sup>. Sure-Step<sup>TM</sup> material is specifically designed to add texture and durability where your liner needs it most! An upgrade charge does apply for Sure-Step<sup>TM</sup> material.