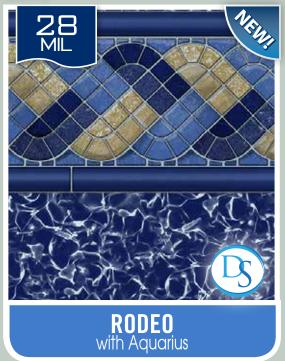

**KENSINGTON** with Canyon

**OXFORD** with Aquarius HD

**R10** with Royal Sapphire

Note: Patterns are representatio of the liners, see vinyl samples t ensure color accuracy.

**BONITO** with Caribbean Blue