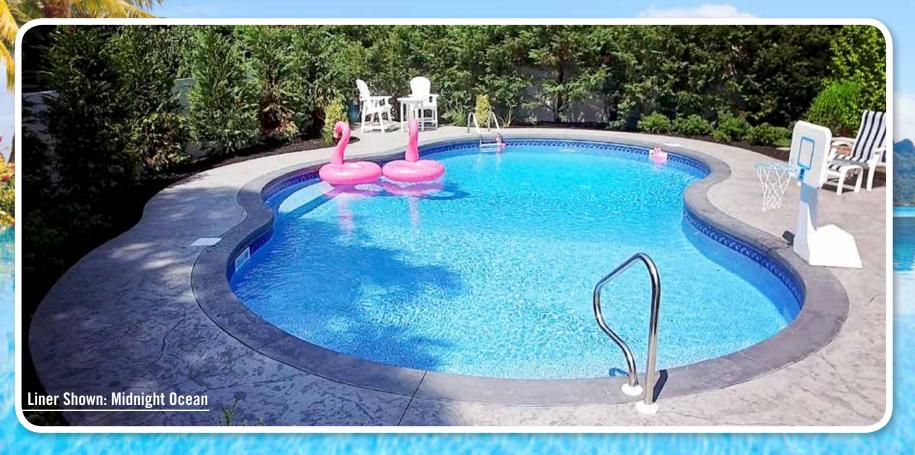

# YOUR POOL... IT'S ALL ABOUT COLOR!

If you're looking for a simple way to instantly reignite the effervescence of your pool, transform it into a grand, elegant spa setting or just refresh its spirit with an infusion of bold splashes of color – it all begins with a new liner. From textured patterns to layered designs to innovative motifs, our striking liners have what it takes to update and invigorate your pool from the inside out.

Make your pool a destination spot for your family and friends by carefully selecting your brand new liner from our exciting collection of four exhilarating categories of liners: Deep Blue Sea, Lagoon, Beachside or Whitesand. Can't decide which journey you wish to embark upon? Let us help you choose.