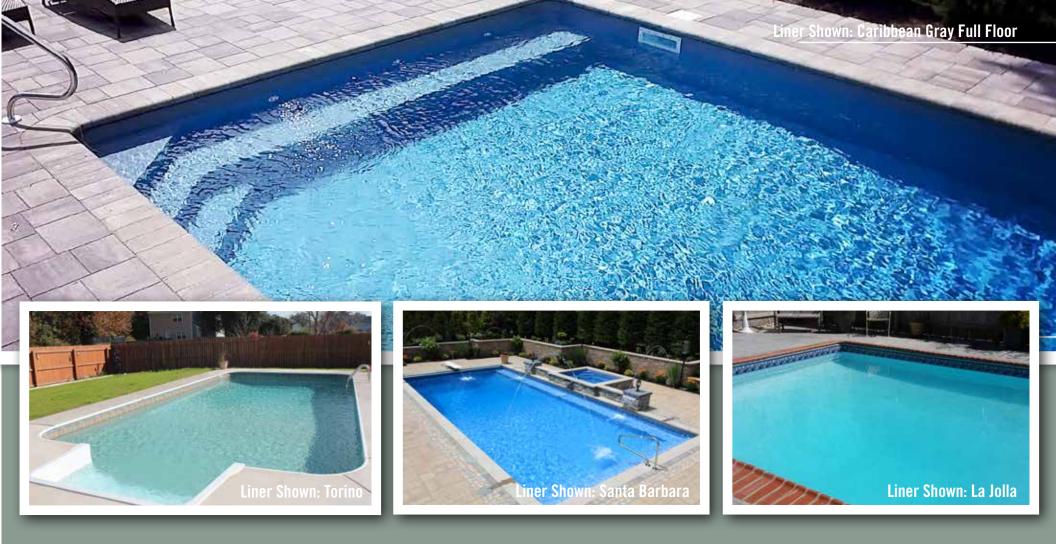

**TORINO** with Caribbean Tan

**TALANA** with Caribbean Tan

**SCOTTSDALE** with Sandstone Tan

**SAVANNAH** with Sandstone Tan

**SEDONA** with Sand Gunite

Available as **REFERENCED** in 20 or 28 Mil.

Note: Patterns are representation of the liners, see vinyl samples to ensure color accuracy.