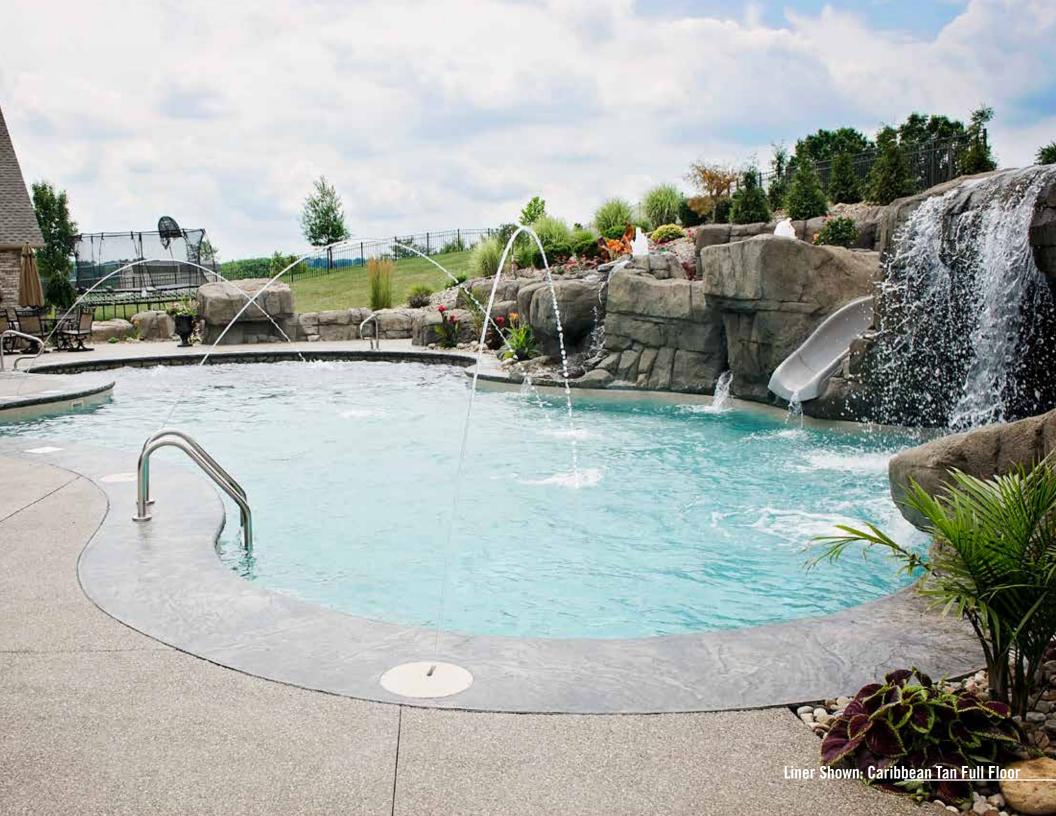

### FULL FLOOR PATTERNS & Sure-Step™

The below patterns are available with no Tile Border at no additional upcharge. These patterns are also available with Sure-Step<sup>TM</sup>. Sure-Step<sup>TM</sup> material is specifically designed to add texture and durability where your liner needs it most! An upgrade charge does apply for Sure-Step<sup>TM</sup> material.