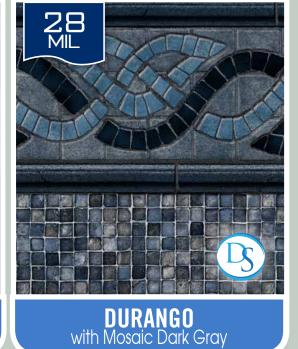

#### **AVAILABLE IN 28/20 MIL**

These patterns receive a 28 Mil wall upgrade at no additional cost.

#### **AVAILABLE IN 28/28 MIL**

These patterns receive a 28 Mil upgrade in both wall & floor at no additional cost.