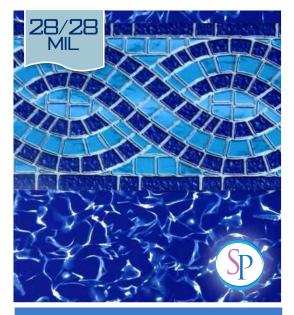

## LAGOON

### GET LOST ... INTENTIONALLY!

A perfect contrast of lights and darks, these evocative and dazzling options will have you and your guests convinced you've arrived at a secluded sanctuary of leisure. As bright and fun as they are innovative and ornate, these selections are all-at-once playful, modern and shimmering; ideal for an afternoon of leisurely enjoyment.

Available in 28/28 Mil. Free wall & floor upgrade.

Available as <u>REFERENCED</u> in 20 or 28 Mil.

Available in 28/20 Mil. Free wall upgrade.

Available in 28/28 Mil. Free wall & floor upgrade.

**SUNSET BEACH** with Mosaic Light Blue

**SANTA ROSA** with Gunite Light Blue

**SANTA BARBARA** with Gunite Light Blue