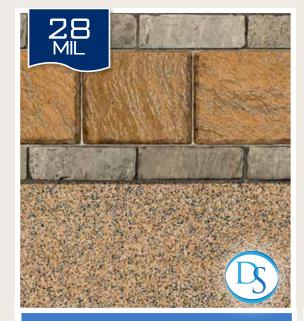

#### **AVAILABLE IN 28/20 MIL**

These patterns receive a 28 Mil wall upgrade at no additional cost.