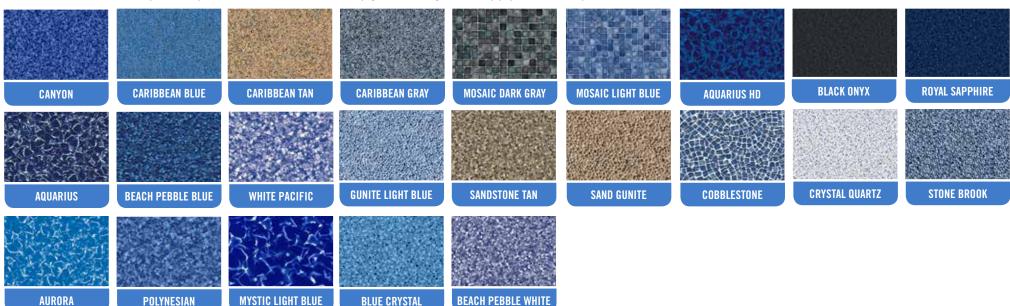

**KENSINGTON** with Canyon

**OXFORD** with Aquarius HD

**R10** with Royal Sapphire

Note: Patterns are representatio of the liners, see vinyl samples t ensure color accuracy.

**BONITO** with Caribbean Blue

**GERANO** with Caribbean Gray

**BLUE HAMPTON** with Aquarius

Note: Patterns are representation of the liners, see vinyl samples to ensure color accuracy.

LOS CABOS with Aquarius

**BLUE CABO** with Beach Pebble Blue

**CAYMAN** with Mystic Light Blue

**MALIBU** with Polynesian

MARCO ISLAND with Blue Crystal

MODESTO with Mystic Light Blue

Available in 28/20 Mil. Free wall upgrade.

Available in 28/28 Mil.Free wall & floor upgrade.

Note: Patterns are representation of the liners, see vinyl samples to ensure color accuracy.