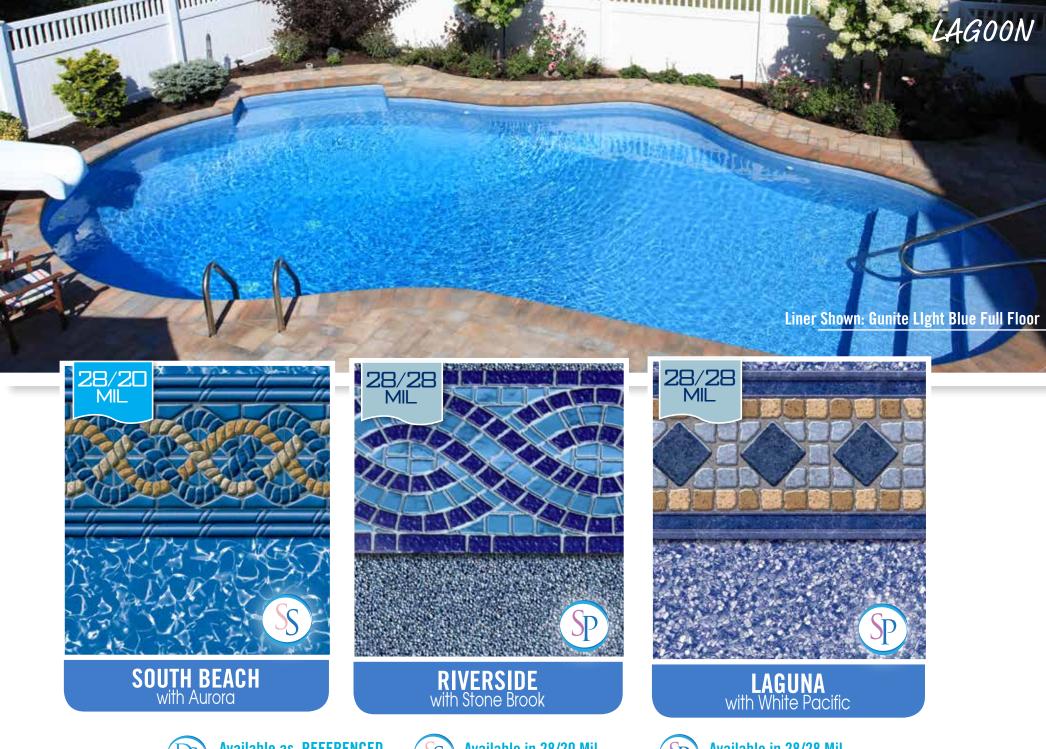

## LAGOON

### GET LOST ... INTENTIONALLY!

A perfect contrast of lights and darks, these evocative and dazzling options will have you and your guests convinced you've arrived at a secluded sanctuary of leisure. As bright and fun as they are innovative and ornate, these selections are all-at-once playful, modern and shimmering; ideal for an afternoon of leisurely enjoyment.

Available in 28/28 Mil. Free wall & floor upgrade.

Available as <u>REFERENCED</u> in 20 or 28 Mil.

Available in 28/20 Mil. Free wall upgrade.

Available in 28/28 Mil. Free wall & floor upgrade.

**SUNSET BEACH** with Mosaic Light Blue