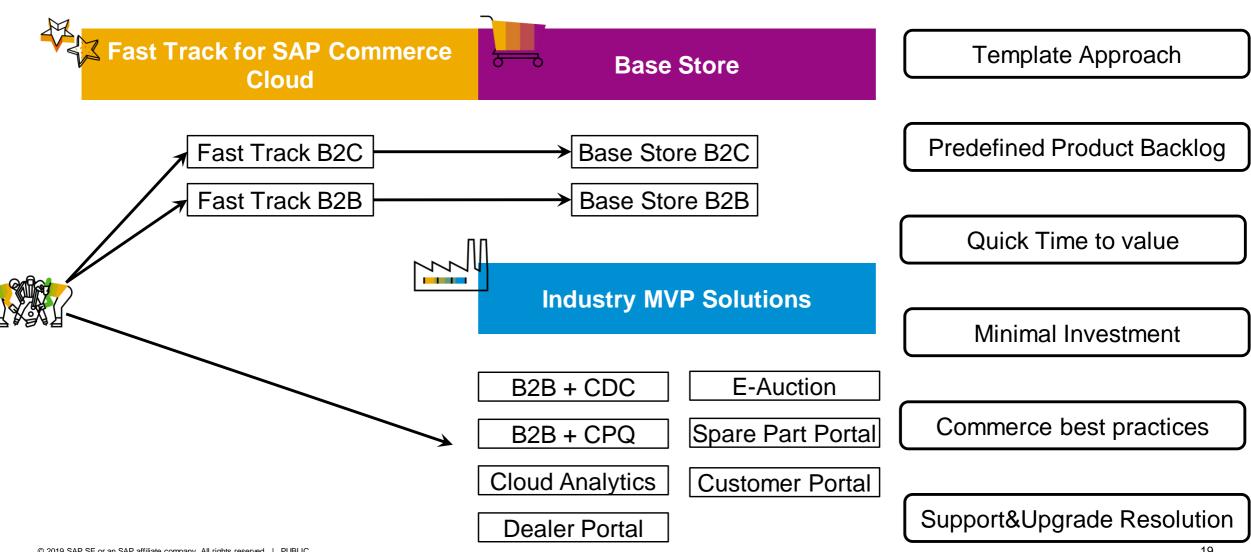

### Innovative and accelerated Implementation Approach for SAP Commerce Cloud

 Journey from Fast Track Commerce to Base Store using Minimum Viable Product (MVP) approach

# Innovative and accelerated Implementation Approach for SAP Commerce Cloud

Journey from Fast Track Commerce to Base Store using Minimum Viable Product (MVP) approach

#### **Fast Track B2C for SAP Commerce Cloud**

#### **Base Store**

- Integrated Order Management with Backend System
- Pre-packaged MVP template
- Customization & Google Analytics
- Customer branded UI & layout
- Go Live incrementally

#### **Fast Track**

- B2C stand-alone online shop
- Pre-built system on CCV2
- One language, one currency
- One Payment Service Provider
- Customer logo & color
- Go Live in 3 weeks

## Fast Track B2B For SAP Commerce Cloud

#### Fast Track B2B for SAP Commerce Cloud

## **Base Store for B2C & B2B For SAP Commerce Cloud**