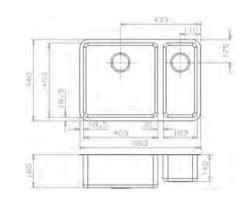

# OHIO 80x42. Picture supplied by Reginox

1074 1074

u B

18.5

403

440

5

| MODEL | OHIO 18x40 |
|-------|------------|
| CODE  | IK710015   |

Suggested cabinet size: 40cm Laser edge

Depth: 145mm Radius: internal 26.5mm external 45mm

 MODEL
 OHIO
 40x40

 CODE
 IK710018

Suggested cabinet size: 50cm Laser edge

Depth: 180mm Radius: internal 26.5mm external 45mm