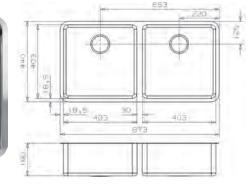

Depth: 200mm Radius: internal 26.5mm external 45mm

REGINOX MADE IN HOLLAND

ACCESSORIES FOR THESE BOWLS:

2 603

日,日

IB.5

503

483

30

183

Suggested cabinet size: 90cm Laser edge

Depth: 220mm Radius: internal 26.5mm external 45mm