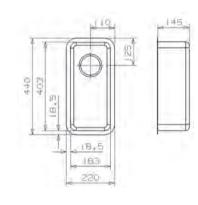

Suggested cabinet size: 40cm Laser edge

Depth: 145mm Radius: internal 26.5mm external 45mm

 MODEL
 OHIO
 40x40

 CODE
 IK710018

Suggested cabinet size: 50cm Laser edge

Depth: 180mm Radius: internal 26.5mm external 45mm