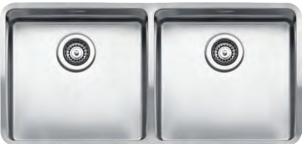

MODEL OHIO 40x40+40x40 **CODE** IK720018

Suggested cabinet size: 95cm Laser edge

Depth: 180mm/180mm Radius: internal 26.5mm external 45mm