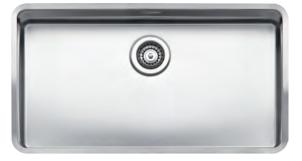

# OHIO 80x42. Picture supplied by Reginox

1074 1074

u B

18.5

403

440

5

| MODEL | OHIO 18x40 |
|-------|------------|
| CODE  | IK710015   |