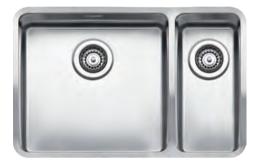

#### MODEL OHIO 40x40+18x40 CODE IK720015L

IK720015R Left (L) or right (R) refers to the largest bowl position

Suggested cabinet size: 75cm Laser edge

Depth: 180mm/145mm Radius: internal 26.5mm external 45mm

### **MODEL** OHIO 50x40+18x40

CODE IK723021L IK723021R Left (L) or right (R) refers to the largest bowl position

Suggested cabinet size: 80cm

Laser edge

Depth: 200mm/145mm Radius: internal 26.5mm external 45mm