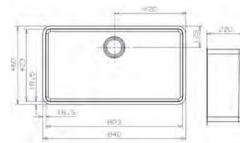

# OHIO 80x42. Picture supplied by Reginox

1074 1074

u B

18.5

403

440

5

| MODEL | OHIO 18x40 |
|-------|------------|
| CODE  | IK710015   |

Suggested cabinet size: 40cm Laser edge

Depth: 145mm Radius: internal 26.5mm external 45mm

 MODEL
 OHIO
 40x40

 CODE
 IK710018

Suggested cabinet size: 50cm Laser edge

Depth: 180mm Radius: internal 26.5mm external 45mm