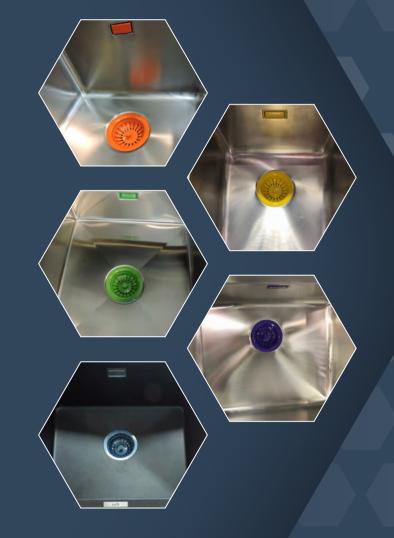

# REGINOX MADE IN HOLLAND

**REGINOX sinks** 

Add a Splash of Colour with our NEW waste & overflow option

with our NEW waste & overnow optio

Ikon are excited to be able to now offer stainless steel sinks with iKolor-ed wastes and overflows.

An ideal option for adding a splash of colour for a more subtle result.

Purchase **overflows** and **wastes**\* in any of the 24 standard iKolor options.

\*Waste & overflows must be purchased with an Ikon sink, cannot be purchased on their own. iKolor-ed wastes and overflows are available through **any** of our trade partners.