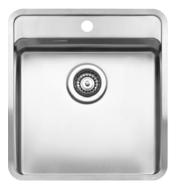

# PERFECT BALANCE

DESIGN & FUNCTION EFFORTLESS & ASSURED

- Can be top, under or flush mounted (refer to your fabricator)
- Designer overflow
- Matte finish

.

- 26.5mm internal radius corners
- 304 High grade Stainless Steel
- Single press process
- · Comes complete with clips (if top mounting), basket waste and overflow
- Lifetime warranty

# OHIO 80x42. Picture supplied by Reginox

1074 1074

u B

18.5

403

440

5

| MODEL | OHIO 18x40 |
|-------|------------|
| CODE  | IK710015   |