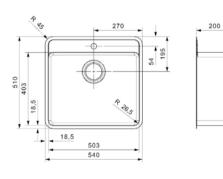

Suggested cabinet size: 60cm Laser edge

Depth: 200mm Radius: internal 26.5mm external 45mm

| MODEL | Ohio 50x40 |
|-------|------------|
|       | Tapwing    |
| CODE  | R15698     |

Suggested cabinet size: 60cm Laser edge

Depth: 200mm Radius: internal 26.5mm external 45mm

REGINOX MADE IN HOLLAND

ACCESSORIES FOR THESE BOWLS:

2 603

日,日

IB.5

503

483

30

183

Suggested cabinet size: 90cm Laser edge

Depth: 220mm Radius: internal 26.5mm external 45mm