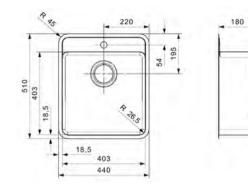

# OHIO 80x42. Picture supplied by Reginox

1074 1074

u B

18.5

403

440

5

| MODEL | OHIO 18x40 |
|-------|------------|
| CODE  | IK710015   |

Suggested cabinet size: 40cm Laser edge

Depth: 145mm Radius: internal 26.5mm external 45mm

 MODEL
 OHIO
 40x40

 CODE
 IK710018

Suggested cabinet size: 50cm Laser edge

Depth: 180mm Radius: internal 26.5mm external 45mm