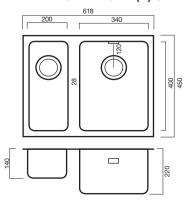

# OHIO 80x42. Picture supplied by Reginox

1074 1074

u B

18.5

403

440

5

| MODEL | OHIO 18x40 |
|-------|------------|
| CODE  | IK710015   |

Suggested cabinet size: 40cm Laser edge

Depth: 145mm Radius: internal 26.5mm external 45mm

 MODEL
 OHIO
 40x40

 CODE
 IK710018

Suggested cabinet size: 50cm Laser edge

Depth: 180mm Radius: internal 26.5mm external 45mm