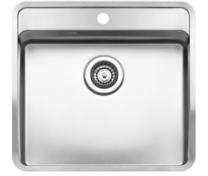

Suggested cabinet size: 60cm Laser edge

Depth: 200mm Radius: internal 26.5mm external 45mm

| MODEL | Ohio 50x40 |
|-------|------------|
|       | Tapwing    |
| CODE  | R15698     |

Suggested cabinet size: 60cm Laser edge

Depth: 200mm Radius: internal 26.5mm external 45mm

REGINOX MADE IN HOLLAND

ACCESSORIES FOR THESE BOWLS:

2 603

日,日

IB.5

503

483