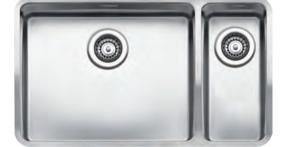

#### MODEL OHIO 40x40+18x40 CODE IK720015L

IK720015R Left (L) or right (R) refers to the largest bowl position

Suggested cabinet size: 75cm Laser edge

Depth: 180mm/145mm Radius: internal 26.5mm external 45mm

### **MODEL** OHIO 50x40+18x40

CODE IK723021L IK723021R Left (L) or right (R) refers to the largest bowl position

Suggested cabinet size: 80cm

Laser edge

Depth: 200mm/145mm Radius: internal 26.5mm external 45mm