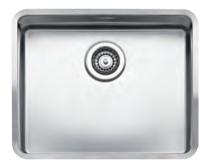

# OHIO 80x42. Picture supplied by Reginox

1074 1074

u B

18.5

403

440

5

| MODEL | OHIO 18x40 |
|-------|------------|
| CODE  | IK710015   |