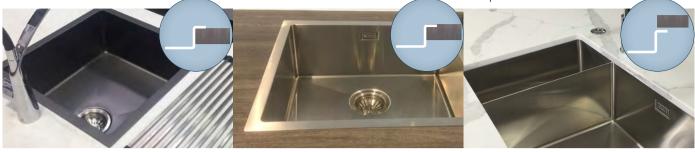

# Rolled, bevelled or laser/integrated edge?

Some of our Reginox sinks give you the option of either a rolled (R) or laser (L) edge. When selecting a top mount sink, a rolled edge gives a traditional look and lifts the sink slightly higher off the benchtop, while a laser edge gives a seamless, flatter profile.

ROLLED EDGE BEVELLED EDGE LASER/INTEGRATED EDGE