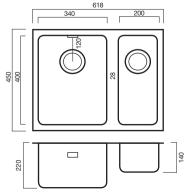

# OHIO 80x42. Picture supplied by Reginox

1074 1074

u B

18.5

403

440

5

| MODEL | OHIO 18x40 |
|-------|------------|
| CODE  | IK710015   |