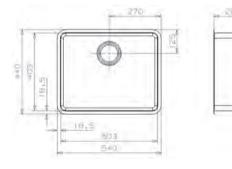

# OHIO 80x42. Picture supplied by Reginox

1074 1074

u B

18.5

403

440

5

| MODEL | OHIO 18x40 |
|-------|------------|
| CODE  | IK710015   |

Suggested cabinet size: 40cm Laser edge

Depth: 145mm Radius: internal 26.5mm external 45mm

 MODEL
 OHIO
 40x40

 CODE
 IK710018

Suggested cabinet size: 50cm Laser edge

Depth: 180mm Radius: internal 26.5mm external 45mm