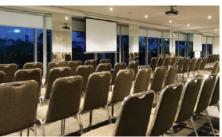

#### **East Wing**

The East Wing offers 3 modern rooms, Vienna, Dubai and Beijing, that can be combined to cater for up to 200 theatre style, utilised as individual rooms or a combination of the two. East Wing rooms enjoy extensive natural light and a shared breakout or pre-function area that opens out to the courtyard.

#### **East Wing**