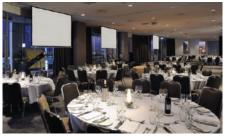

#### Ballroom

The Ballroom is available as one grand space with its own private pre-function area or can be separated into 3 smaller rooms. Featuring floor to ceiling windows with sunset views, balcony access, private bathroom facilities and direct lift access from the car park.