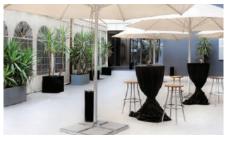

#### Marquee

Bell City's chandelier adorned Marquee is heated and air-conditioned and ideal for trade shows and launches with its convenient access to hotel facilities and other event spaces. Ample pre-event space is available in the adjoining courtyard and the Marquee has easy access to the New York room and the East Wing for those planning multipurpose events requiring multiple venues.