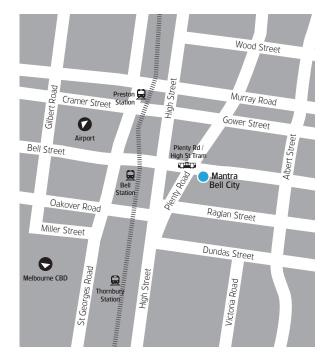

#### **Discover Preston**

Mantra Bell City is located in the emerging and vibrant suburb of Preston, only 9kms from Melbourne's CBD and 20 minutes from the airport. Mantra Bell City provides an ideal location for both corporate travellers and delegates visiting Melbourne and leisure guests wishing to experience the boutique shopping, dining and culture Melbourne is renowned for.

#### Location

Melbourne Tullamarine Airport: 18.9km
Preston Market: 1.2km
Northland Shopping Centre: 2.9km
High Street: 600m
Melbourne CBD: 9km
Royal Melbourne Zoo: 8.9km
Melbourne Museum: 8.6km
Melbourne Cricket Ground (MCG): 10.3km
Federation Square: 11.3km
Queen Victoria Market: 10.5km
National Gallery of Victoria: 11.8km