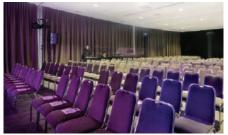

#### South Wing

Consisting of the Manhattan, Vancouver, Paris and London rooms and the United Nations Auditorium. Most South Wing rooms overlook a garden terrace and share two reception, welcome or breakout areas. The United Nations Auditorium is one of the few custom built lecture theatres available for use in Melbourne and is ideal for seminars and presentations.