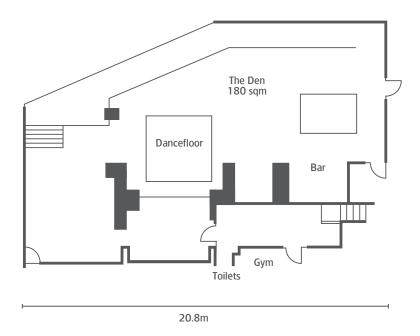

#### The Den

The Den has the appeal of your own private party venue with inbuilt bar, dance floor and chill out lounge area. Located on our basement level with its own discreet entry, The Den is the perfect location for a social celebration, post conference or meeting get together.

| ROOM                      | Area (sqm) | Ceiling (m) | Theatre | Classroom | Cabaret | U-Shape | Boardroom | Banquet | Cocktail |
|---------------------------|------------|-------------|---------|-----------|---------|---------|-----------|---------|----------|
| Bell City Ballroom        | 395        | 4           | 500     | 200       | 240     | 120     | -         | 300     | 500      |
| Bell 1                    | 185        | 4           | 220     | 110       | 112     | 50      | -         | 140     | 200      |
| Bell 2                    | 95         | 4           | 100     | 50        | 48      | 30      | -         | 60      | 120      |
| Bell 3                    | 115        | 4           | 100     | 100       | 64      | 40      | -         | 80      | 140      |
| East Wing                 | 251        | 2.5         | 210     | 150       | 136     | 60      | -         | 170     | 200      |
| Vienna                    | 89         | 2.5         | 70      | 40        | 48      | 27      | 25        | 60      | 60       |
| Vienna/Dubai              | 153        | 2.5         | 120     | 70        | 88      | 45      | -         | 110     | 110      |
| Dubai                     | 64         | 2.5         | 50      | 30        | 32      | 20      | 20        | 40      | 40       |
| Dubai/Beijing             | 161        | 2.5         | 140     | 70        | 88      | 40      | -         | 110     | 130      |
| Beijing                   | 96         | 2.5         | 90      | 45        | 56      | 27      | 30        | 60      | 80       |
| Marquee                   | 273        | 2.8         | 320     | 150       | 192     | 60      | -         | 240     | 400      |
| New York                  | 268        | 2.5         | 200     | 100       | 120     | 36      | _         | 150     | 230      |
| Manhattan                 | 68         | 3           | 70      | 40        | 48      | 30      | 25        | 60      | 70       |
| Vancouver                 | 102        | 3           | 100     | 60        | 32      | 40      | 30        | 40      | 100      |
| United Nations Auditorium | 102        | 3           | 99      | -         | -       | -       | -         | -       | -        |
| Paris                     | 64         | 3           | 60      | 36        | 40      | 22      | 20        | 50      | 60       |
| Paris/London              | 151        | 3           | 180     | 90        | 104     | 60      | 40        | 130     | 200      |
| London                    | 88         | 3           | 90      | 48        | 56      | 40      | 30        | 70      | 100      |
| The Den                   | 180        | 2.3         | 30      | 20        | 24      | 10      | _         | 30      | 110      |
| Poolside Gardens          | 782        | -           | -       | -         | -       | -       | -         | -       | 350      |
| Conference Gardens        | 300        | -           | -       | -         | -       | -       | -         | -       | 100      |
| Poolside Terrace          | 175        | -           | -       | -         | -       | -       | -         | 80      | 150      |
| Courtyard                 | 65         | -           | -       | -         | -       | -       | -         | -       | 100      |

## The Den

215 Bell Street Preston, Victoria 3072

Phone: (03) 9485 1000

Email: bellcity.events@mantra.com.au

mantra.com.au/bell-city