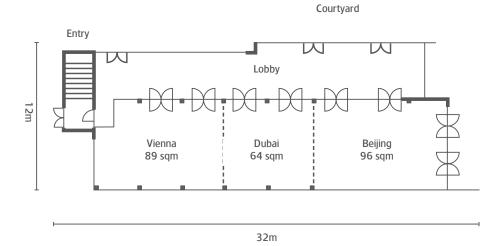

#### **East Wing**

The East Wing offers 3 modern rooms, Vienna, Dubai and Beijing, that can be combined to cater for up to 200 theatre style, utilised as individual rooms or a combination of the two. East Wing rooms enjoy extensive natural light and a shared breakout or pre-function area that opens out to the courtyard.

| ROOM                      | Area (sqm) | Ceiling (m) | Theatre | Classroom | Cabaret | U-Shape | Boardroom | Banquet | Cocktail |
|---------------------------|------------|-------------|---------|-----------|---------|---------|-----------|---------|----------|
| Bell City Ballroom        | 395        | 4           | 500     | 200       | 240     | 120     | -         | 300     | 500      |
| Bell 1                    | 185        | 4           | 220     | 110       | 112     | 50      | -         | 140     | 200      |
| Bell 2                    | 95         | 4           | 100     | 50        | 48      | 30      | -         | 60      | 120      |
| Bell 3                    | 115        | 4           | 100     | 100       | 64      | 40      | -         | 80      | 140      |
| East Wing                 | 251        | 2.5         | 210     | 150       | 136     | 60      | -         | 170     | 200      |
| Vienna                    | 89         | 2.5         | 70      | 40        | 48      | 27      | 25        | 60      | 60       |
| Vienna/Dubai              | 153        | 2.5         | 120     | 70        | 88      | 45      | -         | 110     | 110      |
| Dubai                     | 64         | 2.5         | 50      | 30        | 32      | 20      | 20        | 40      | 40       |
| Dubai/Beijing             | 161        | 2.5         | 140     | 70        | 88      | 40      | -         | 110     | 130      |
| Beijing                   | 96         | 2.5         | 90      | 45        | 56      | 27      | 30        | 60      | 80       |
| Marquee                   | 273        | 2.8         | 320     | 150       | 192     | 60      | -         | 240     | 400      |
| New York                  | 268        | 2.5         | 200     | 100       | 120     | 36      | _         | 150     | 230      |
| Manhattan                 | 68         | 3           | 70      | 40        | 48      | 30      | 25        | 60      | 70       |
| Vancouver                 | 102        | 3           | 100     | 60        | 32      | 40      | 30        | 40      | 100      |
| United Nations Auditorium | 102        | 3           | 99      | -         | -       | -       | -         | -       | -        |
| Paris                     | 64         | 3           | 60      | 36        | 40      | 22      | 20        | 50      | 60       |
| Paris/London              | 151        | 3           | 180     | 90        | 104     | 60      | 40        | 130     | 200      |
| London                    | 88         | 3           | 90      | 48        | 56      | 40      | 30        | 70      | 100      |
| The Den                   | 180        | 2.3         | 30      | 20        | 24      | 10      | _         | 30      | 110      |
| Poolside Gardens          | 782        | -           | -       | -         | -       | -       | -         | -       | 350      |
| Conference Gardens        | 300        | -           | -       | -         | -       | -       | -         | -       | 100      |
| Poolside Terrace          | 175        | -           | -       | -         | -       | -       | -         | 80      | 150      |
| Courtyard                 | 65         | -           | -       | -         | -       | -       | -         | -       | 100      |

#### **East Wing**