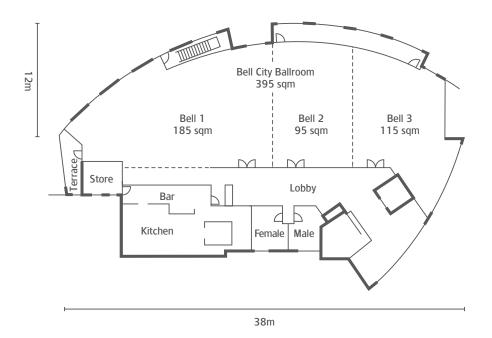

#### Ballroom

The Ballroom is available as one grand space with its own private pre-function area or can be separated into 3 smaller rooms. Featuring floor to ceiling windows with sunset views, balcony access, private bathroom facilities and direct lift access from the car park.

| ROOM                      | Area (sqm) | Ceiling (m) | Theatre | Classroom | Cabaret | U-Shape | Boardroom | Banquet | Cocktail |
|---------------------------|------------|-------------|---------|-----------|---------|---------|-----------|---------|----------|
| Bell City Ballroom        | 395        | 4           | 500     | 200       | 240     | 120     | -         | 300     | 500      |
| Bell 1                    | 185        | 4           | 220     | 110       | 112     | 50      | -         | 140     | 200      |
| Bell 2                    | 95         | 4           | 100     | 50        | 48      | 30      | -         | 60      | 120      |
| Bell 3                    | 115        | 4           | 100     | 100       | 64      | 40      | -         | 80      | 140      |
| East Wing                 | 251        | 2.5         | 210     | 150       | 136     | 60      | -         | 170     | 200      |
| Vienna                    | 89         | 2.5         | 70      | 40        | 48      | 27      | 25        | 60      | 60       |
| Vienna/Dubai              | 153        | 2.5         | 120     | 70        | 88      | 45      | -         | 110     | 110      |
| Dubai                     | 64         | 2.5         | 50      | 30        | 32      | 20      | 20        | 40      | 40       |
| Dubai/Beijing             | 161        | 2.5         | 140     | 70        | 88      | 40      | -         | 110     | 130      |
| Beijing                   | 96         | 2.5         | 90      | 45        | 56      | 27      | 30        | 60      | 80       |
| Marquee                   | 273        | 2.8         | 320     | 150       | 192     | 60      | -         | 240     | 400      |
| New York                  | 268        | 2.5         | 200     | 100       | 120     | 36      | _         | 150     | 230      |
| Manhattan                 | 68         | 3           | 70      | 40        | 48      | 30      | 25        | 60      | 70       |
| Vancouver                 | 102        | 3           | 100     | 60        | 32      | 40      | 30        | 40      | 100      |
| United Nations Auditorium | 102        | 3           | 99      | -         | -       | -       | -         | -       | -        |
| Paris                     | 64         | 3           | 60      | 36        | 40      | 22      | 20        | 50      | 60       |
| Paris/London              | 151        | 3           | 180     | 90        | 104     | 60      | 40        | 130     | 200      |
| London                    | 88         | 3           | 90      | 48        | 56      | 40      | 30        | 70      | 100      |
| The Den                   | 180        | 2.3         | 30      | 20        | 24      | 10      | _         | 30      | 110      |
| Poolside Gardens          | 782        | -           | -       | -         | -       | -       | -         | -       | 350      |
| Conference Gardens        | 300        | -           | -       | -         | -       | -       | -         | -       | 100      |
| Poolside Terrace          | 175        | -           | -       | -         | -       | -       | -         | 80      | 150      |
| Courtyard                 | 65         | -           | -       | -         | -       | -       | -         | -       | 100      |

#### **Ballroom**