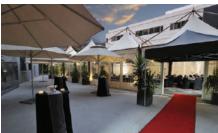

#### Marquee

Bell City's chandelier adorned Marquee is heated and air-conditioned and ideal for trade shows and launches with its convenient access to hotel facilities and other event spaces. Ample pre-event space is available in the adjoining courtyard and the Marquee has easy access to the New York room and the East Wing for those planning multipurpose events requiring multiple venues.

#### **New York**

The unique L shape of the New York room and abundance of natural light makes it the ideal venue for team building events and conferences, with plenty of space for groups to break apart and work together. The additional space created with this rare floor plan is also perfect for event registration, break outs and catering. New York is available to connect to the Marquee, creating a spacious and light filled catering and exhibition space.