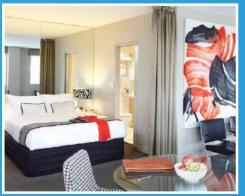

At Mantra Bell City, the ultra-modern and spacious hotel rooms and apartments are designed with the latest technology and comfort in mind. All rooms feature a kitchenette, business desk, LCD TV with Foxtel and WiFi access, and many offer floor to ceiling city or mountain views.

#### **Room Features**

Air-conditioning and heating LCD TV with cable TV Digital alarm clock Broadband internet access Tea and coffee facilities Microwave and toaster Mini refrigerator Iron and ironing board Hair dryer In-room WiFi access Self-contained kitchenette Ensuite bathroom facilities Espresso machine (suites)