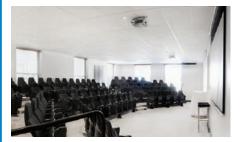

#### South Wing

Consisting of the Manhattan, Vancouver, Paris and London rooms and the United Nations Auditorium. Most South Wing rooms overlook a garden terrace and share two reception, welcome or breakout areas. The United Nations Auditorium is one of the few custom built lecture theatres available for use in Melbourne and is ideal for seminars and presentations.