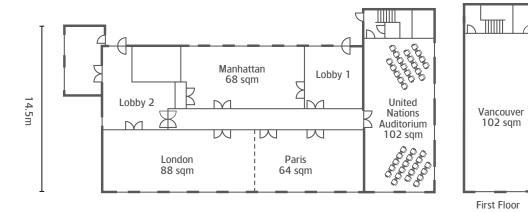

#### South Wing

Consisting of the Manhattan, Vancouver, Paris and London rooms and the United Nations Auditorium. Most South Wing rooms overlook a garden terrace and share two reception, welcome or breakout areas. The United Nations Auditorium is one of the few custom built lecture theatres available for use in Melbourne and is ideal for seminars and presentations.

| ROOM                      | Area (sqm) | Ceiling (m) | Theatre | Classroom | Cabaret | U-Shape | Boardroom | Banquet | Cocktail |
|---------------------------|------------|-------------|---------|-----------|---------|---------|-----------|---------|----------|
| Bell City Ballroom        | 395        | 4           | 500     | 200       | 240     | 120     | -         | 300     | 500      |
| Bell 1                    | 185        | 4           | 220     | 110       | 112     | 50      | -         | 140     | 200      |
| Bell 2                    | 95         | 4           | 100     | 50        | 48      | 30      | -         | 60      | 120      |
| Bell 3                    | 115        | 4           | 100     | 100       | 64      | 40      | -         | 80      | 140      |
| East Wing                 | 251        | 2.5         | 210     | 150       | 136     | 60      | -         | 170     | 200      |
| Vienna                    | 89         | 2.5         | 70      | 40        | 48      | 27      | 25        | 60      | 60       |
| Vienna/Dubai              | 153        | 2.5         | 120     | 70        | 88      | 45      | -         | 110     | 110      |
| Dubai                     | 64         | 2.5         | 50      | 30        | 32      | 20      | 20        | 40      | 40       |
| Dubai/Beijing             | 161        | 2.5         | 140     | 70        | 88      | 40      | -         | 110     | 130      |
| Beijing                   | 96         | 2.5         | 90      | 45        | 56      | 27      | 30        | 60      | 80       |
| Marquee                   | 273        | 2.8         | 320     | 150       | 192     | 60      | -         | 240     | 400      |
| New York                  | 268        | 2.5         | 200     | 100       | 120     | 36      | _         | 150     | 230      |
| Manhattan                 | 68         | 3           | 70      | 40        | 48      | 30      | 25        | 60      | 70       |
| Vancouver                 | 102        | 3           | 100     | 60        | 32      | 40      | 30        | 40      | 100      |
| United Nations Auditorium | 102        | 3           | 99      | -         | -       | -       | -         | -       | -        |
| Paris                     | 64         | 3           | 60      | 36        | 40      | 22      | 20        | 50      | 60       |
| Paris/London              | 151        | 3           | 180     | 90        | 104     | 60      | 40        | 130     | 200      |
| London                    | 88         | 3           | 90      | 48        | 56      | 40      | 30        | 70      | 100      |
| The Den                   | 180        | 2.3         | 30      | 20        | 24      | 10      | _         | 30      | 110      |
| Poolside Gardens          | 782        | -           | -       | -         | -       | -       | -         | -       | 350      |
| Conference Gardens        | 300        | -           | -       | -         | -       | -       | -         | -       | 100      |
| Poolside Terrace          | 175        | -           | -       | -         | -       | -       | -         | 80      | 150      |
| Courtyard                 | 65         | -           | -       | -         | -       | -       | -         | -       | 100      |

#### **South Wing**