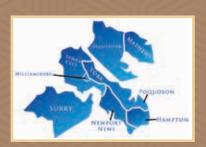

## SERVICE AREA

The Foodbank distributes to the following cities and counties: Hampton, Newport News, Gloucester, Mathews, Williamsburg, Poquoson, Surry, James City, and York.

Listed below are monetary donors who have made gifts of \$250 or more to the Virginia Peninsula Foodbank from July 1, 2016 through June 30, 2017.