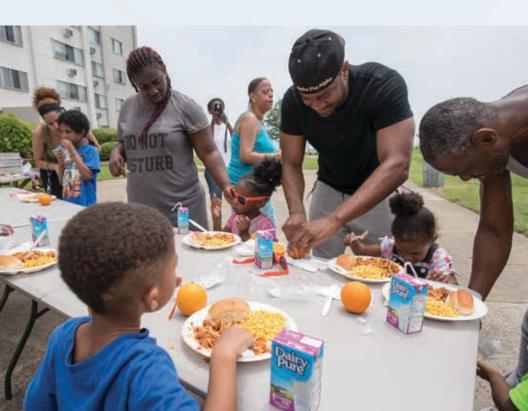

During fiscal year 2017, we continued our work to reduce hunger and provide the nourishment needed to help those we serve thrive. With your support, we were able to distribute enough food for almost 10 million meals. That is more than just a number. It represents people fed and lives affected right here in our community. Children went to bed well-fed. Parents did not have to skip meals. Seniors took their medication with food. These were all successes of the past year. However, we know that external factors such as housing costs, childcare, and medical expenses will continue to strain households already struggling to make ends meet. So our work is not yet done.

One of our ongoing goals is to provide the healthiest food options possible to those utilizing our services. We are pleased to report that included in our overall 11.9 million pounds of food distributed is almost 6.3 million pounds in fresh produce, meat, and dairy. That means that over half of the food that we gave out was healthy perishables that are often the first items cut from the shopping lists of struggling families. Our Mobile Food Pantry program is one critical way we make healthy foods accessible to people in food deserts and other areas of high need. Through this program, we distribute substantial amounts of fresh produce purchased with your help.