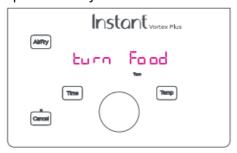

10. Part way through the Smart Program, the air fryer beeps and displays **'turn Food**" to remind you to flip or shake your food items.\*

Remove the air fry basket to pause the Smart Program and insert it into the cooking chamber to resume.

- \* **Note:** Notice only appears on **Air Fry** and **Roast**. Some food items do not require attention. Cooking will proceed after 10 seconds whether food has been turned or not.
- 11. When 1 minute remains, the cook time counts down in seconds.