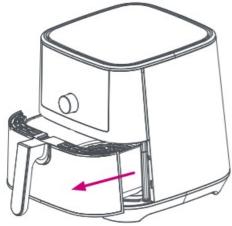

2. Remove the air fry basket from the cooking chamber.

3. Place the cooking tray on the bottom 4 of the air fry basket.

**Note:** Ensure the indicator arrows point towards the back or the front of the air fryer.