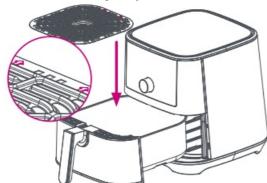

2. Remove the air fry basket from the cooking chamber.

3. Place the cooking tray on the bottom 4 of the air fry basket.

**Note:** Ensure the indicator arrows point towards the back or the front of the air fryer.