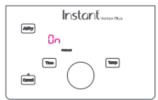

\*Note: Smart Programs automatically save your last temperature and time settings.

7. Touch **Start** to begin cooking.

The display indicates "On" while the air fryer Preheats.

Touch the **Time** or **Temp** key to select the desired setting, then use the dial to adjust the cook time and temperature at any time during cooking.