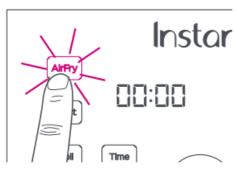

4. Insert the air fry basket back into the cooking chamber.

5. Select Smart Program: **Air Fry**.

6. Touch **Temp**, then use the dial to adjust the cooking temperature to 205 °C/400 °F. Touch **Time**, then use the dial to adjust the cook time to 20 minutes.\*