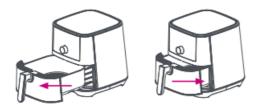

2. Remove the air fry basket from the cooking chamber.

3. Place the cooking tray on the bottom 4 of the air fry basket.

**Note:** Ensure the indicator arrows point towards the back or the front of the air fryer.

4. Insert the air fry basket back into the cooking chamber.

5. Select Smart Program: **Air Fry**.

6. Touch **Temp**, then use the dial to adjust the cooking temperature to 205 °C/400 °F. Touch **Time**, then use the dial to adjust the cook time to 20 minutes.\*