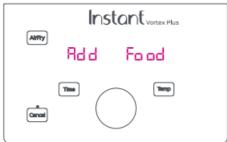

- 8. When the air fryer reaches the target temperature, the display indicates "**Add Food**". For this initial test, do not add food to the air fry basket.\*
  - \* **Note:** Some food items do not require a preheat time. Whether you remove the basket or not, cooking will proceed after 10 seconds.

When cooking, food may be added before or after preheating, as you desire.

9. Carefully remove and re-insert the 10 air fryer basket.

Display changes from "**Add Food**" to indicate cook time and temperature. Display also indicates "**Cook**".