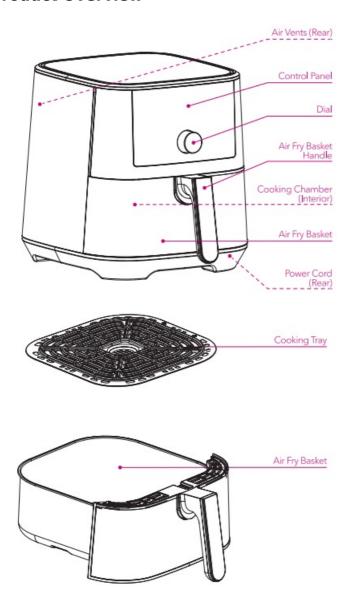

2. Remove the air fry basket from the cooking chamber.

3. Place the cooking tray on the bottom 4 of the air fry basket.

**Note:** Ensure the indicator arrows point towards the back or the front of the air fryer.

4. Insert the air fry basket back into the cooking chamber.

5. Select Smart Program: **Air Fry**.

6. Touch **Temp**, then use the dial to adjust the cooking temperature to 205 °C/400 °F. Touch **Time**, then use the dial to adjust the cook time to 20 minutes.\*