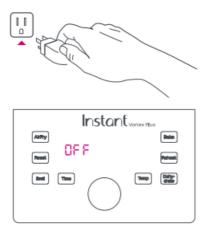

# (approximate time: 25 minutes)

Connect the power cord to a 2 120V power source.
Air fryer is in Standby and display indicates "OFF".

**Note:** To wake the air fryer, press the dial button or touch the screen.