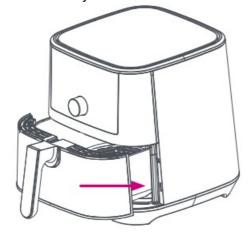

4. Insert the air fry basket back into the cooking chamber.

5. Select Smart Program: **Air Fry**.

6. Touch **Temp**, then use the dial to adjust the cooking temperature to 205 °C/400 °F. Touch **Time**, then use the dial to adjust the cook time to 20 minutes.\*