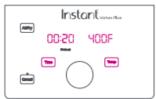

10. Part way through the Smart Program, the air fryer beeps and displays **'turn Food**" to remind you to flip or shake your food items.\*

Remove the air fry basket to pause the Smart Program and insert it into the cooking chamber to resume.

- \* **Note:** Notice only appears on **Air Fry** and **Roast**. Some food items do not require attention. Cooking will proceed after 10 seconds whether food has been turned or not.
- 11. When 1 minute remains, the cook time counts down in seconds.