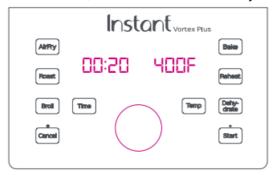

#### **More Controls**

Cancel Touch to stop cooking. Air fryer returns to Standby and displays "OFF".

Sound On/Off When in Standby, touch and hold both Temp and Time keys for 3 seconds to toggle

sound on or off.

Note: Error alerts cannot be silenced.

Temperature (°F to °C)

Touch and hold **Temp** until the display changes from °F to °C, or vice versa.

Smart Program Reset When in Standby, touch and hold the Smart Program for 3 seconds. The Smart Program is

restored to its default setting.

Full Reset When in Standby, press the dial in and hold it for 3 seconds. All settings and Smart Programs are

restored to default settings.