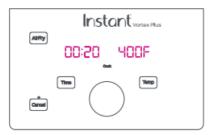

4. Insert the air fry basket back into the cooking chamber.

5. Select Smart Program: **Air Fry**.

6. Touch **Temp**, then use the dial to adjust the cooking temperature to 205 °C/400 °F. Touch **Time**, then use the dial to adjust the cook time to 20 minutes.\*

\*Note: Smart Programs automatically save your last temperature and time settings.

7. Touch **Start** to begin cooking.

The display indicates "On" while the air fryer Preheats.

Touch the **Time** or **Temp** key to select the desired setting, then use the dial to adjust the cook time and temperature at any time during cooking.