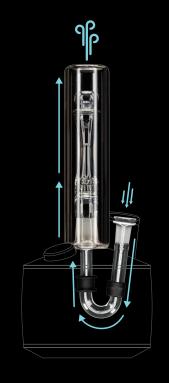

4. Screw Bottom Plate back into place.

 Keeping your device upright, insert the Air Intake Tube into the coil area (flanged side up).

- 2. Place the Air Intake Grommet inside the device and connect it to the bottom of the Air Intake Tube.
- 3. Insert the U-Pipe into the Air Intake Grommet and Center Device Grommet.

- 5. Place Magentic Nail in Holder with open side up.
- 6. Place Magnetic Nail Holder in bowl on top of Carb Ring.
- 7. Place Carb Ring on top of bowl/coil area.

10. Connect Power Adapter to back of unit.