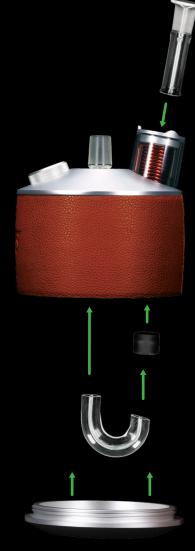

4. Screw Bottom Plate back into place.

 Keeping your device upright, insert the Air Intake Tube into the coil area (flanged side up).

- 2. Place the Air Intake Grommet inside the device and connect it to the bottom of the Air Intake Tube.
- 3. Insert the U-Pipe into the Air Intake Grommet and Center Device Grommet.

- 5. Place Magentic Nail in Holder with open side up.
- 6. Place Magnetic Nail Holder in bowl on top of Carb Ring.
- 7. Place Carb Ring on top of bowl/coil area.

10. Connect Power Adapter to back of unit.