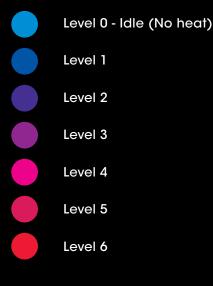

#### **POWER LEVELS**

Legend has 6 power levels. Level 1 is the lowest power (coolest) and Level 6 is the most power (hottest). The mouth piece will light up according to the power level selected.