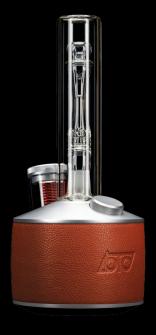

#### **COMPLETE GLASS AIR PATH**

Legend comes disassembled to ensure all glass components are protected during transport. Review the diagram above to see how the components fit together inside the unit and follow the steps on the following pages.

4. Screw Bottom Plate back into place.

 Keeping your device upright, insert the Air Intake Tube into the coil area (flanged side up).

- 2. Place the Air Intake Grommet inside the device and connect it to the bottom of the Air Intake Tube.
- 3. Insert the U-Pipe into the Air Intake Grommet and Center Device Grommet.

- 5. Place Magentic Nail in Holder with open side up.
- 6. Place Magnetic Nail Holder in bowl on top of Carb Ring.
- 7. Place Carb Ring on top of bowl/coil area.

10. Connect Power Adapter to back of unit.