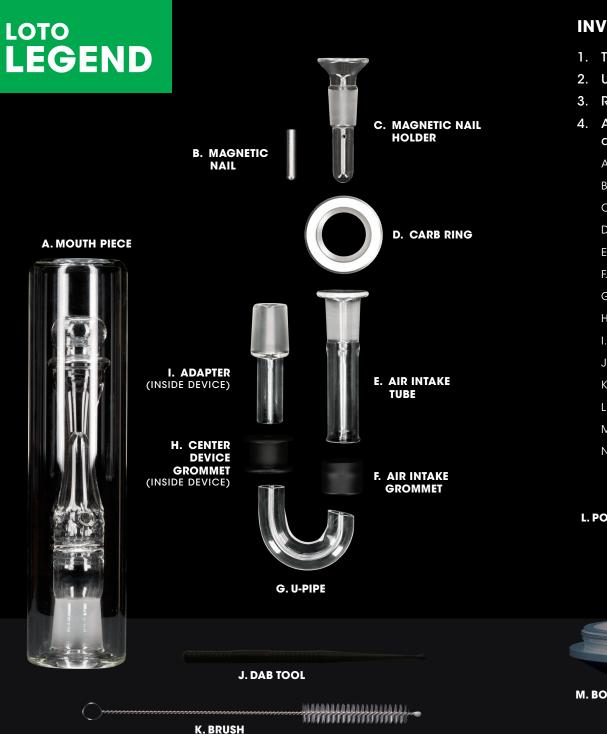

#### **COMPLETE GLASS AIR PATH**

Legend comes disassembled to ensure all glass components are protected during transport. Review the diagram above to see how the components fit together inside the unit and follow the steps on the following pages.