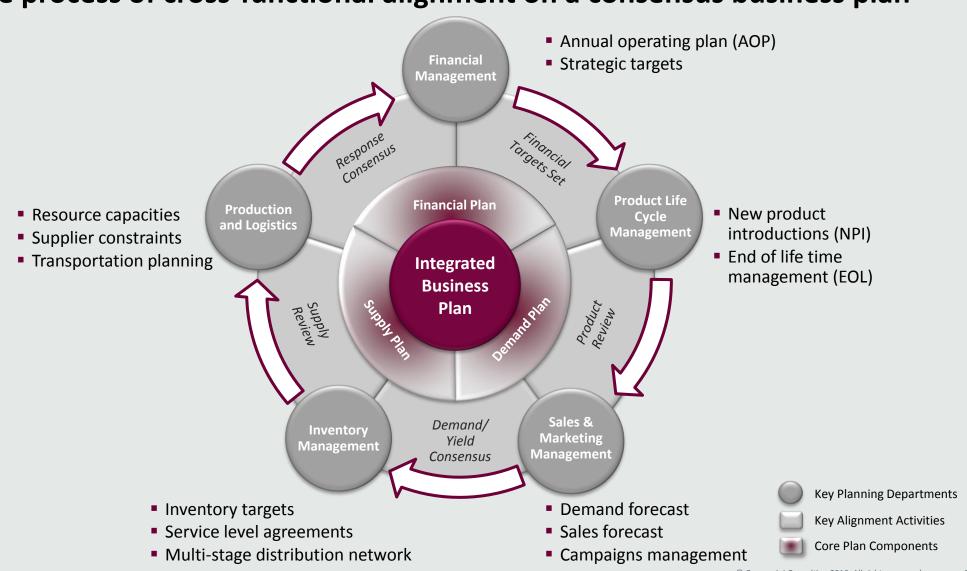

# Within the Capgemini framework Integrated Business Planning defines the process of cross-functional alignment on a consensus business plan