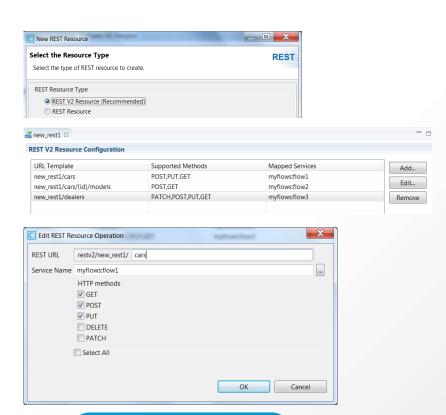

# INTEGRATION SERVER 2017 RELEASE HIGHLIGHTS

**Swagger First** 

**REST v2** 

**REST API Descriptor** 