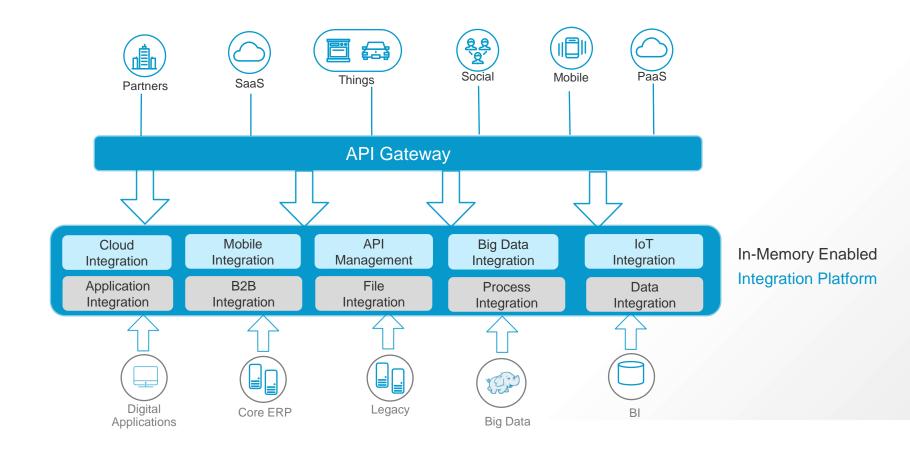

# **9** software AG

# INTEGRATION WITH WEBMETHODS

Subhash Ramachandran
SVP, Product Management & Marketing

**DIGITAL TRANSFORMATION**#WITHOUTCOMPROMISE



### WEBMETHODS INTEGRATION PLATFORM



### WEBMETHODS INTEGRATION CLOUD









## **HYBRID INTEGRATION**

## **BI-MODAL CAPABILITIES**







#### **Citizen Integrators**

- Needs maximum agility
- Needs option to expand to enterprise class

**Citizen Integrator** 

#### **Ad-hoc Developers**

- Shadow IT (LOB IT)
- Agile execution of LOB projects



**Ad-hoc Developer** 

#### **Power users**

- Bring your own code (Lift and Shift)
- Packaged as microservices



**IT Specialist** 

**HYBRID INTEGRATION** 

**HYBRID INTEGRATION** 

Mode 2

Mode 1

## **2017 RELEASES**

**WEBMETHODS 10.0 & 10.1** 



# INTEGRATION CLOUD 2017 RELEASE HIGHLIGHTS







### **REST Connector**



100+ Recipes

**50+ Connectors** 

## INTEGRATION CLOUD 2017 RELEASE DETAILS



## INTEGRATION CLOUD

- Container Edition (Lift & Shift) enhancements