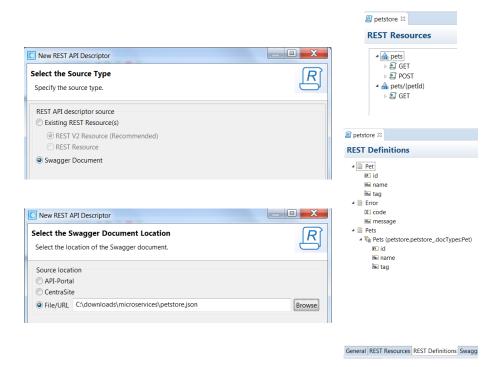

# INTEGRATION SERVER 2017 RELEASE HIGHLIGHTS

**Swagger First** 

**REST v2** 

**REST API Descriptor** 