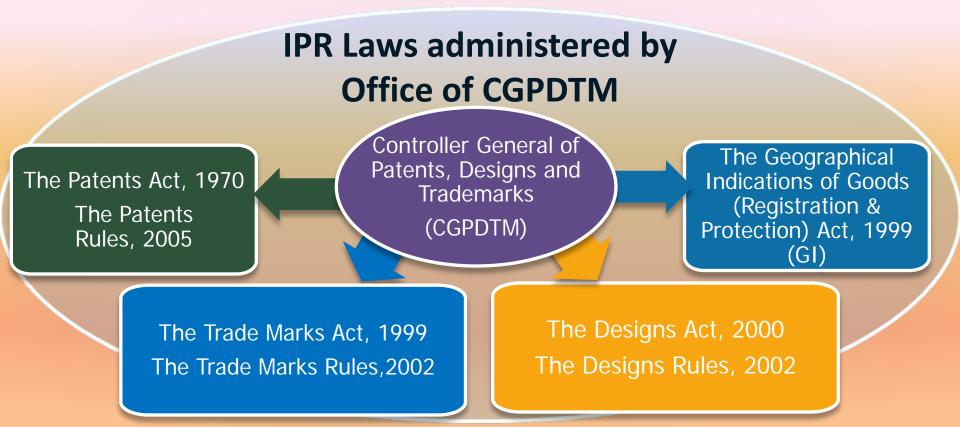

#### Legislative initiatives

▶ Patent system in India first introduced by Act VI of 1856.

The Patents and Designs Act, 1911 established a patent system in India, under

the Controller of Patents for the first time, with a term of 14 years.

➢The Patents Act, 1970 came into force on 20th April, 1972 and was amended in 1999, 2002 and 2005.

➢ Product Patents in all fields of technology and term of protection for product and process patents enhanced to 20 years.

Establishment of Appellate Board as specialized IP Tribunal.

Improved timelines to enforce transparency and ensuring time-bound disposal of applications

>Amendments in Rules to streamline processing

Office of the Controller General of Patents, Designs & Trademarks