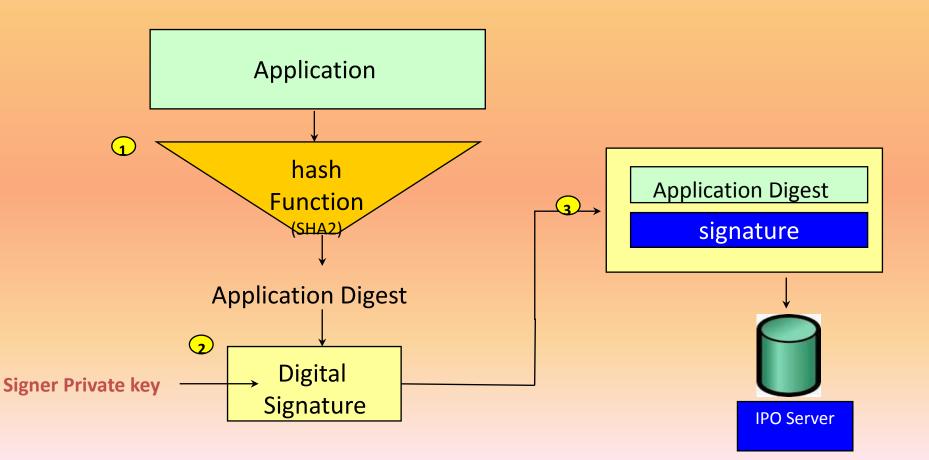

# Digital signing methodology used in IPO & TMR E-filing

**Department of Industrial Policy and Promotion** Ministry Of Commerce and Industry Office of the Controller General of Patents, Designs & Trademarks