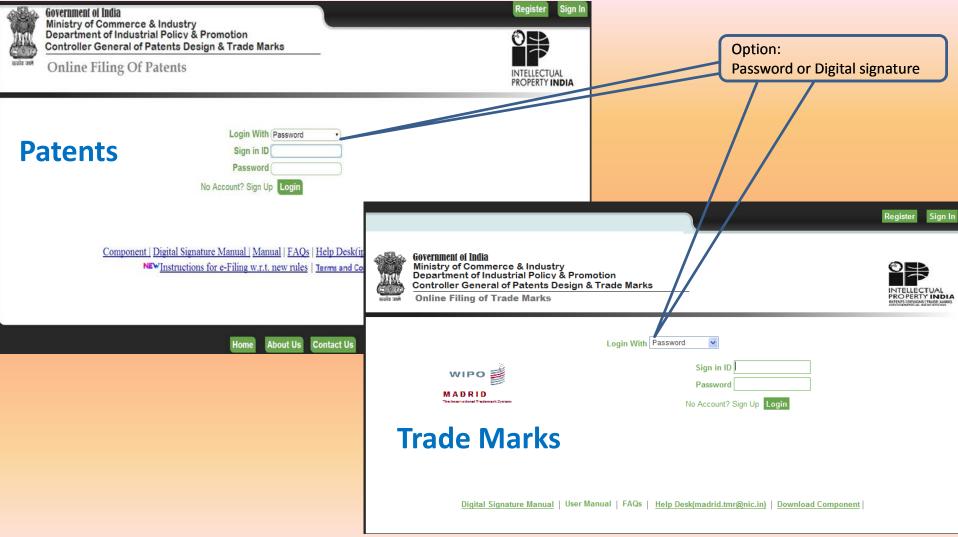

Office of the Controller General of Patents, Designs & Trademarks

**Ministry Of Commerce and Industry** 

Comprehensive e-filing Portal- facility for filing of Patents and Trademarks applications on 24x7 basis This facility is available on https://ipindiaonline.gov.in/epatentfiling/goForLogin/doLogin.

### E-filing with Digital Signatures

- IPO visualizes the concept of paperless office as its objective wherein all the communication, interaction and transactions can take place online.
- IPO steps forward in this direction with the Comprehensive version of e-filing services incorporating:
  - Authenticity- Digitally signed document are legally equivalent to signed paper documents as per Indian IT Act 2000
  - Identity- Users of Digital signature in e-filing of Patents & TMR applications can easily establish identity of filed documents.
  - Security- Allowing server and client to establish secure connection through Secured Socket Layer.