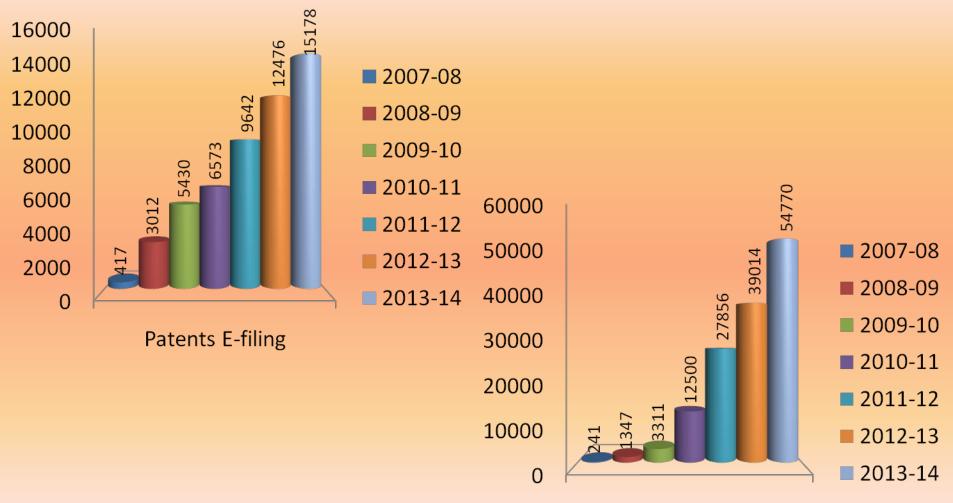

## E-filing Trend (New Applications)

INTELLECTUAL

PROPERTY INDIA

TMR E-filing

Department of Industrial Policy and Promotion

**Ministry Of Commerce and Industry** 

Patents | Designs | Geographical India

PROPERTY INDIA

#### Amendment in the Patent Rules, 2014

- surcharge on offline filing to
  promote online filing -increase in
  online filing from around 30% to
  around 78%
- Initiative for SME's: new category of 'small entity' introduced to provide fee concessions