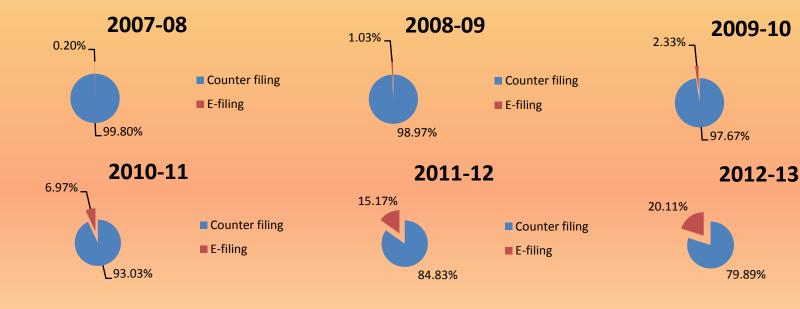

# Proportion of Applications (Trade Marks)

Trademarks

2013-14

**Department of Industrial Policy and Promotion** Ministry Of Commerce and Industry Office of the Controller General of Patents, Designs & Trademarks