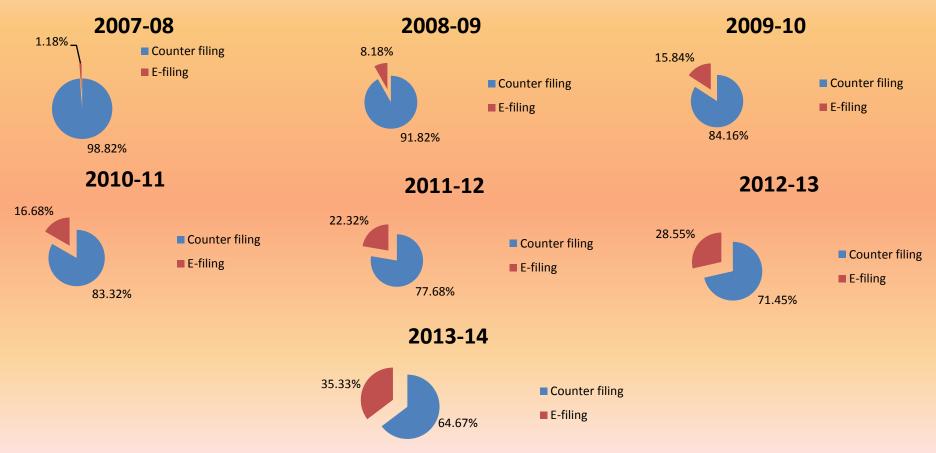

# Proportion of Applications (Patents)

Department of Industrial Policy and Promotion

**Ministry Of Commerce and Industry** 

Patents | Designs

Office of the Controller General of Patents, Designs & Trademarks