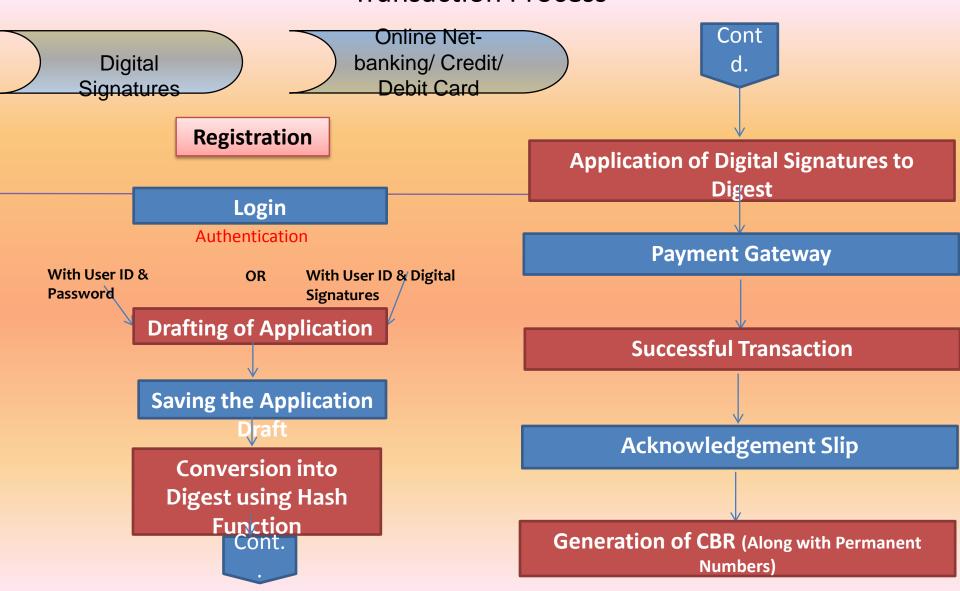

### E-filing with Digital Signatures

- IPO visualizes the concept of paperless office as its objective wherein all the communication, interaction and transactions can take place online.
- IPO steps forward in this direction with the Comprehensive version of e-filing services incorporating:
  - Authenticity- Digitally signed document are legally equivalent to signed paper documents as per Indian IT Act 2000
  - Identity- Users of Digital signature in e-filing of Patents & TMR applications can easily establish identity of filed documents.
  - Security- Allowing server and client to establish secure connection through Secured Socket Layer.