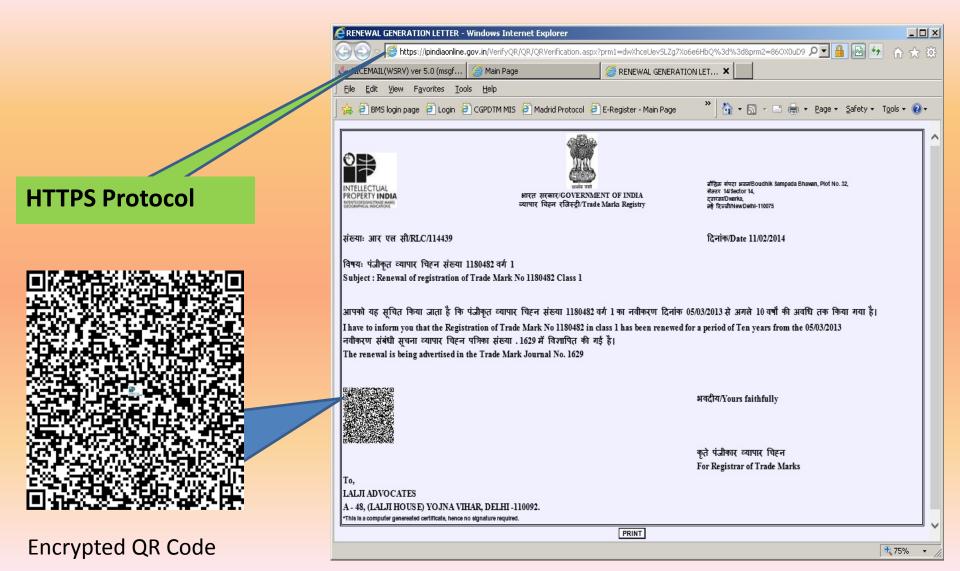

#### Validation of Certificates

### Introduction of QR Codes to securely verify and validate the originality of issued certificates

PROPERTY INDIA Patents | Designs | Trademarks

For Further information Please Contact:

www.ipindia.nic.in