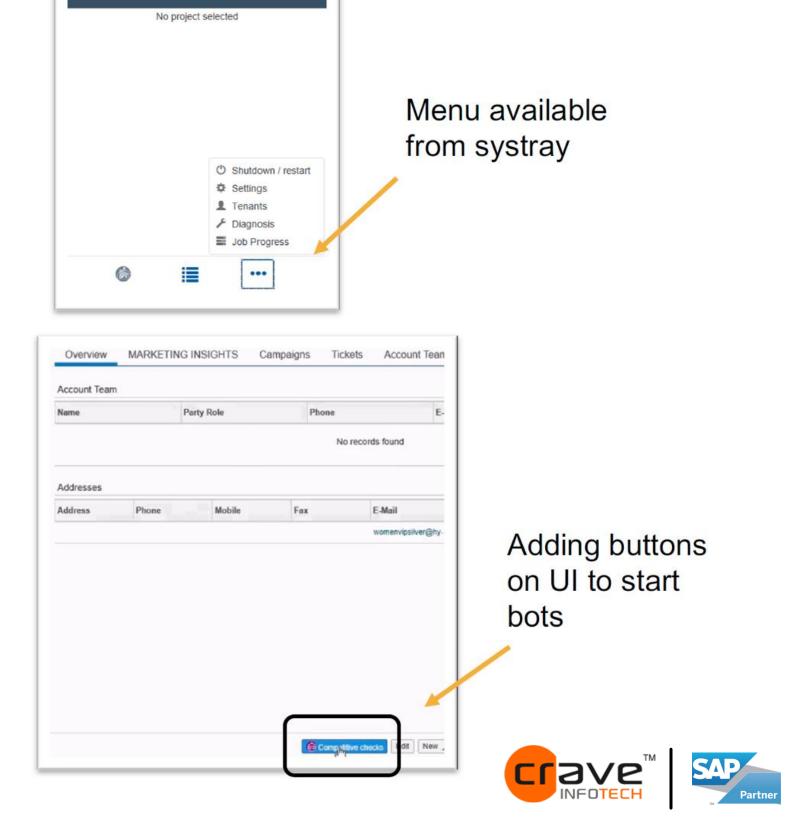

#### How is SAP Intelligent RPA different

Ability to enhance the user experience in attended mode

- Introduce guidance
- Simplify the application journey
- Reduce learning curves
- Reduce required mastership
- Communicate with the human user
- Keep the process control