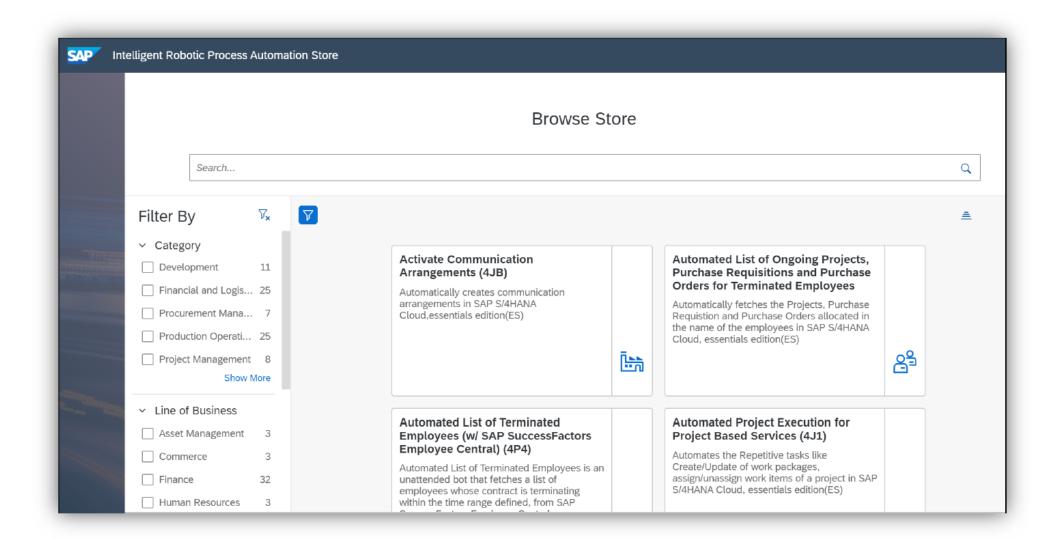

#### Pre-built Bot Content on the Store

#### Bot samples to implement Best Practices for SAP:

- Finance
- Sourcing & Procurement
- Sales
- Production
- Professional Services
- Data Management

Browse the **SAP Intelligent RPA Store** 