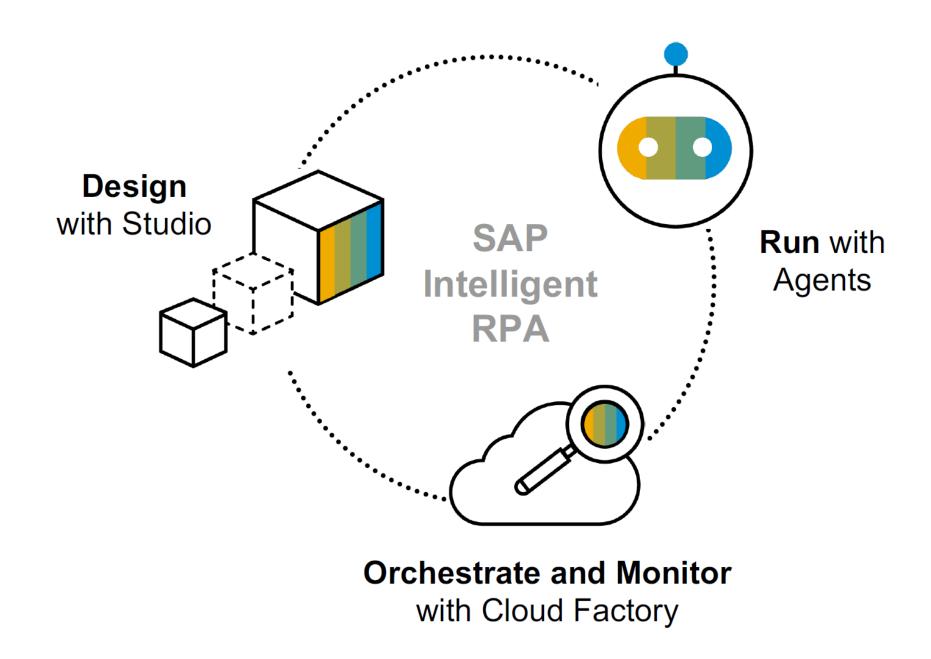

#### SAP Intelligent Robotic Process Automation (RPA)

Accelerate digital transformation by automating repetitive tasks in business processes

WHO Expert developers, citizen developers and business process experts

WHAT Build bots to augment and automate human tasks across LoBs and Industries

WHY Save time, costs and reduce human errors in business operations.