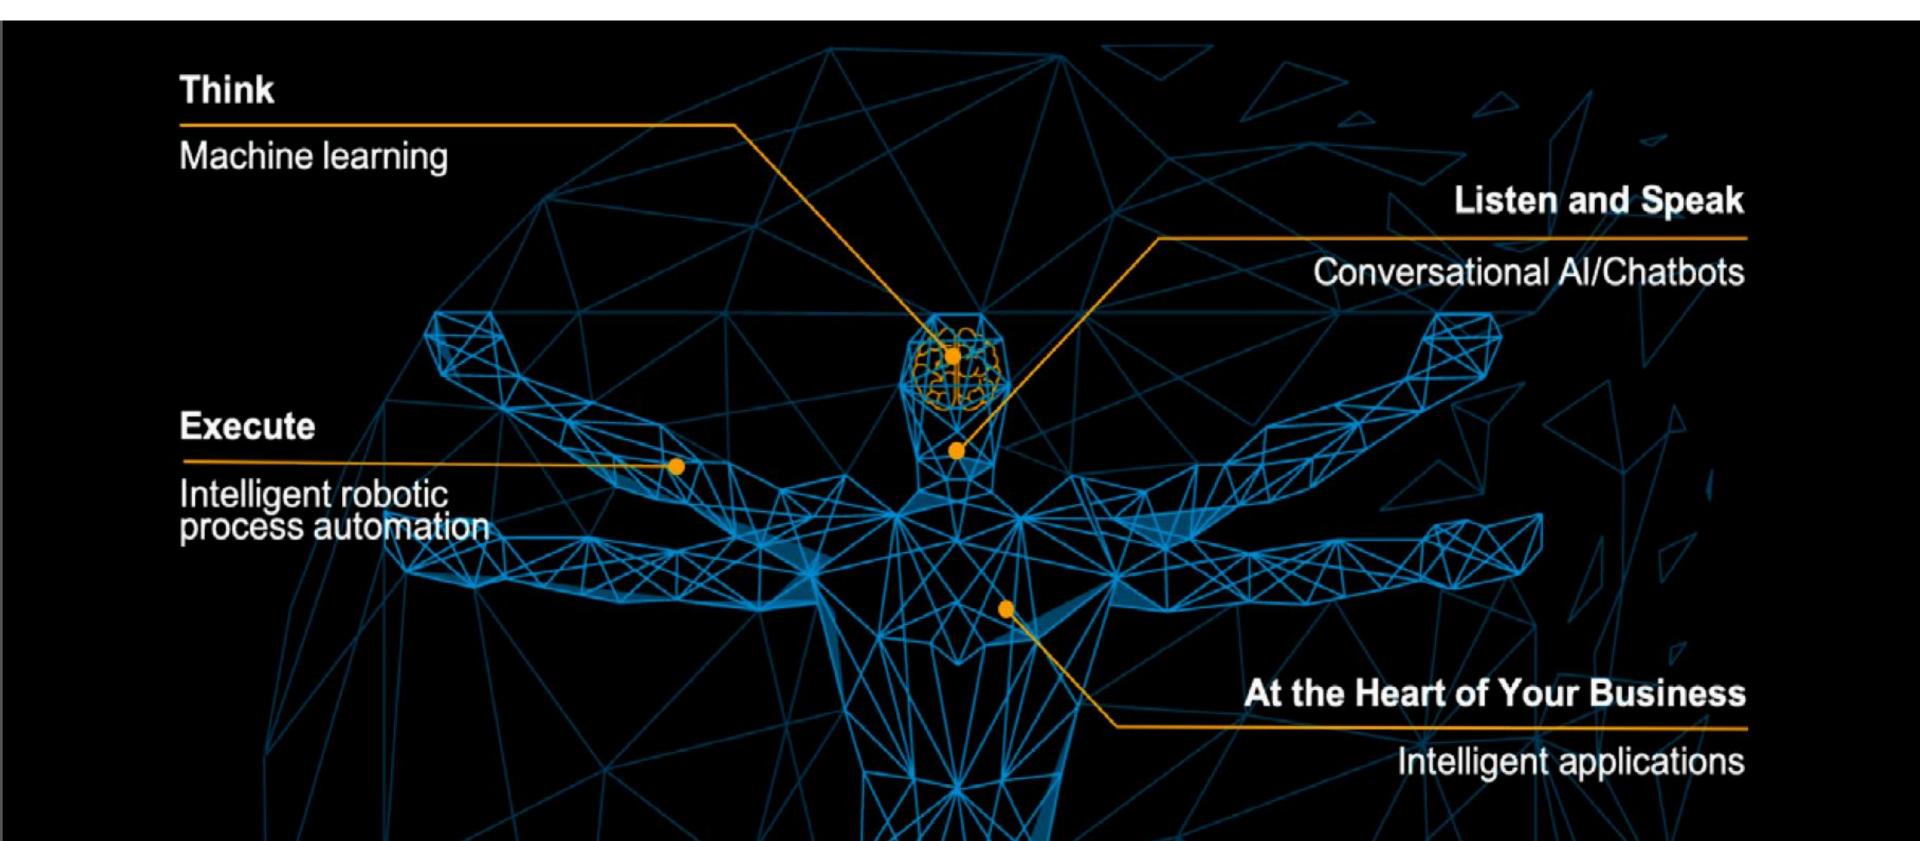

#### **Automate** manual activities and consistency checks

SAP Intelligent Robotic Process Automation

- + Make your process automation more intelligent
- + SAP AI Business Services
- + SAP Conversational AI
- + other services

#### How is SAP Intelligent RPA different

Unrivaled ability to automate and integrate with SAP applications

#### **Hyperautomation:**

- Native Integration with SAP Intelligent BPM
- Technology connectors to ensure clean application drive
- Dedicated connectors to SAP UI5 / Fiori and SAP GUI
- Integration with SAP Conversational AI

#### **Developer Experience:**

- Event-based capture
- Editable JavaScript
- State-of-the-art Debugger

#### **Performance:**

- High reliability
- High performance (robot speed)
- Low footprint on desktops/servers