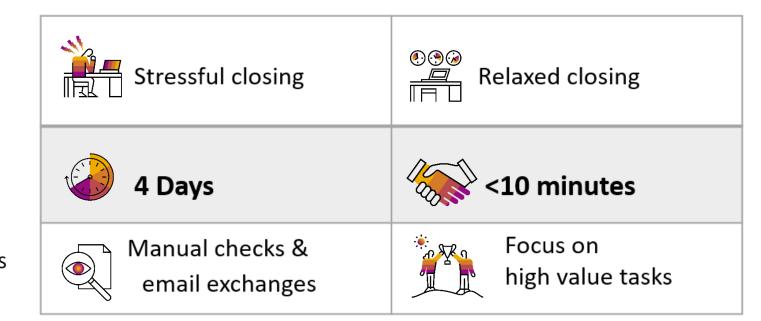

#### Accrual Automation using Intelligent Robotic Process Automation

#### **PROBLEM STATEMENT**

- Every month finance operations team carries out the process of accrual, which involves accrual data excels coming from several end users, which is then validated, prepared in specific format and posted into the system.
- The manual execution of this task takes a lot of time and is highly prone to errors.
- Use-case is to cover the complex skill-set of Accrual Data posting every month end.
- Requirements around automation of data capture in SAP (instead of mails) can be taken up as an additional work in SAP during deployment

#### **BOT SKILL DESCRIPTION**

- Multiple bots were designed to automatically read received file from users in a folder location (excel format), refine by business rules, validate it based on system data and then post into system.
- In case there are exceptions then notify individual user with error to correct the data.

#### **BUSINESS BENEFITS**

- Reduce the workload of the Finance team every month
- Faster Processing Time with increase in efficiency
- Improve data quality