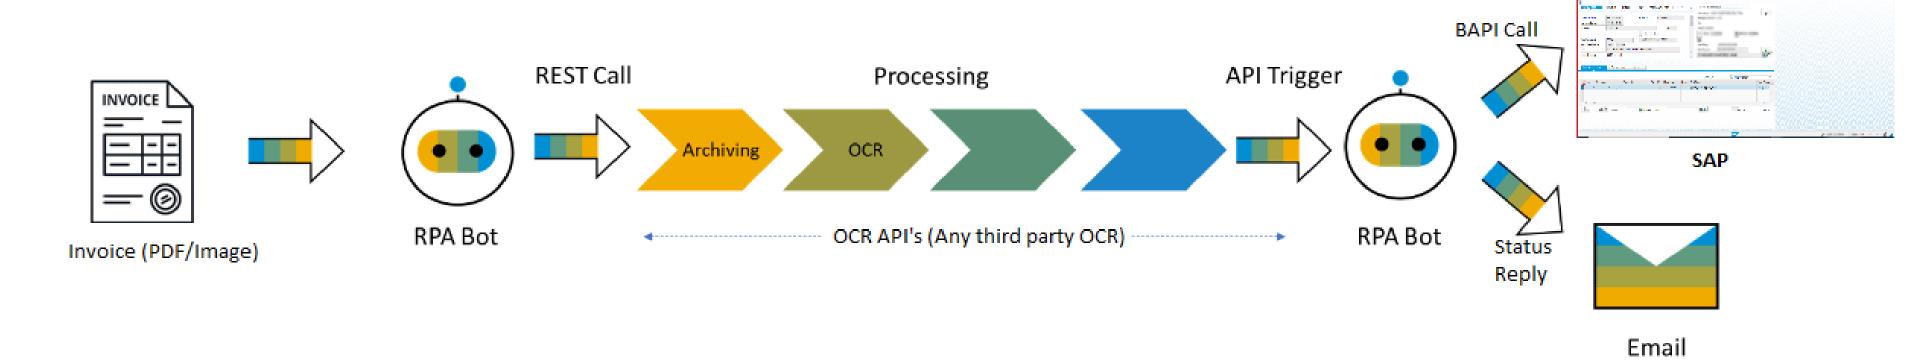

#### Invoice Extraction and Posting in SAP using Intelligent Robotic Process Automation

#### PROBLEM STATEMENT

- Finance team daily receives hundreds of invoices in email from several business partners, which are required to be validated, prepared in specific format and posted into the system.
- The manual execution of this task takes a lot of time and is highly prone to errors.
- The use-case is to cover the skill-set of Invoice Extraction, Validation
   & Posting.

#### **BOT SKILL DESCRIPTION**

**Bots** are designed to automatically download the file from an inbox (Outlook Email), extract data using OCR service, validate and then park Invoice into SAP system.

In case there are exceptions then notify individual business partner with error to correct the data. Keep the extracted data into SAP system for audit log perspective.

#### **BUSINESS BENEFITS**

- Reduce the workload of the finance team across Bus
- Faster Processing Time with increase in efficiency
- Improve data quality

#### Invoice Extraction and Posting in SAP Intelligent Robotic Process Automation