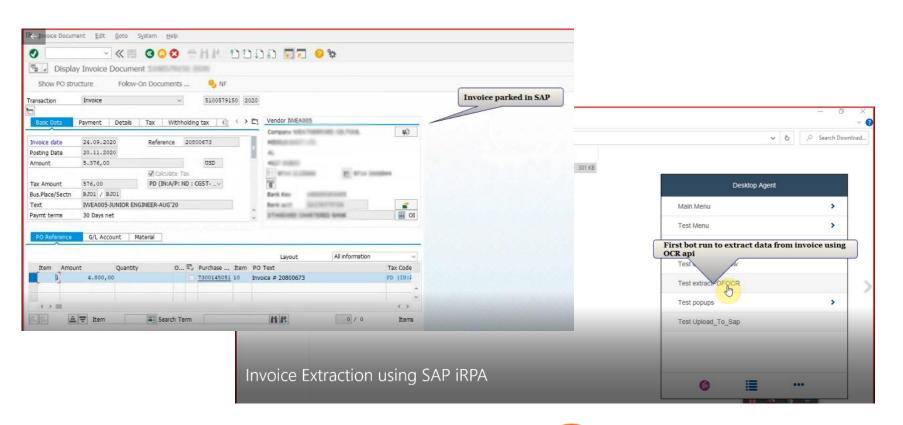

#### Invoice Extraction and Posting in SAP using Intelligent Robotic Process Automation

#### PROBLEM STATEMENT

- Finance team daily receives hundreds of invoices in email from several business partners, which are required to be validated, prepared in specific format and posted into the system.
- The manual execution of this task takes a lot of time and is highly prone to errors.
- The use-case is to cover the skill-set of Invoice Extraction, Validation
   & Posting.

#### **BOT SKILL DESCRIPTION**

**Bots** are designed to automatically download the file from an inbox (Outlook Email), extract data using OCR service, validate and then park Invoice into SAP system.

In case there are exceptions then notify individual business partner with error to correct the data. Keep the extracted data into SAP system for audit log perspective.

#### **BUSINESS BENEFITS**

- Reduce the workload of the finance team across Bus
- Faster Processing Time with increase in efficiency
- Improve data quality

#### Invoice Extraction and Posting in SAP Intelligent Robotic Process Automation