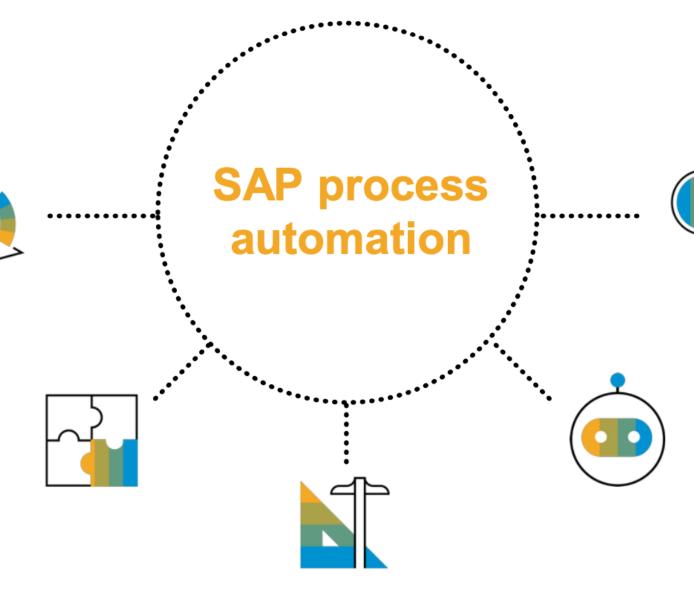

## Combine and Integrate Intelligent Technologies and Business Applications to Achieve Intelligent Robotic Process Automation

#### SAP Intelligent RPA - Crave InfoTech Expertise

Accelerate digital transformation by automating repetitive tasks in business processes.