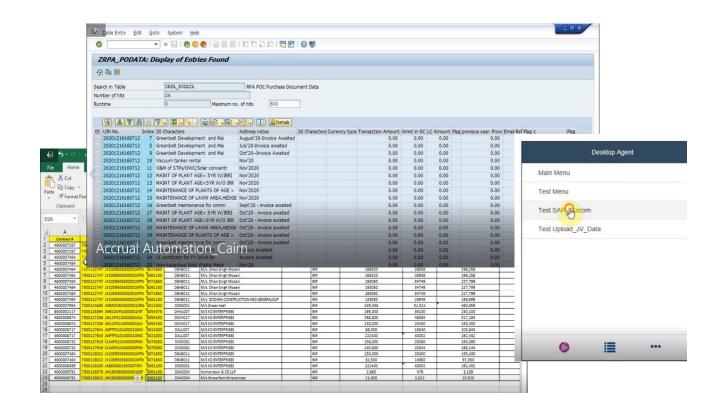

#### Accrual Automation using Intelligent Robotic Process Automation

#### **BOT SKILL DESCRIPTION**

- Multiple bots were designed to automatically read received file from users in a folder location (excel format), refine by business rules, validate it based on system data and then post into system.
- In case there are exceptions then notify individual user with error to correct the data.