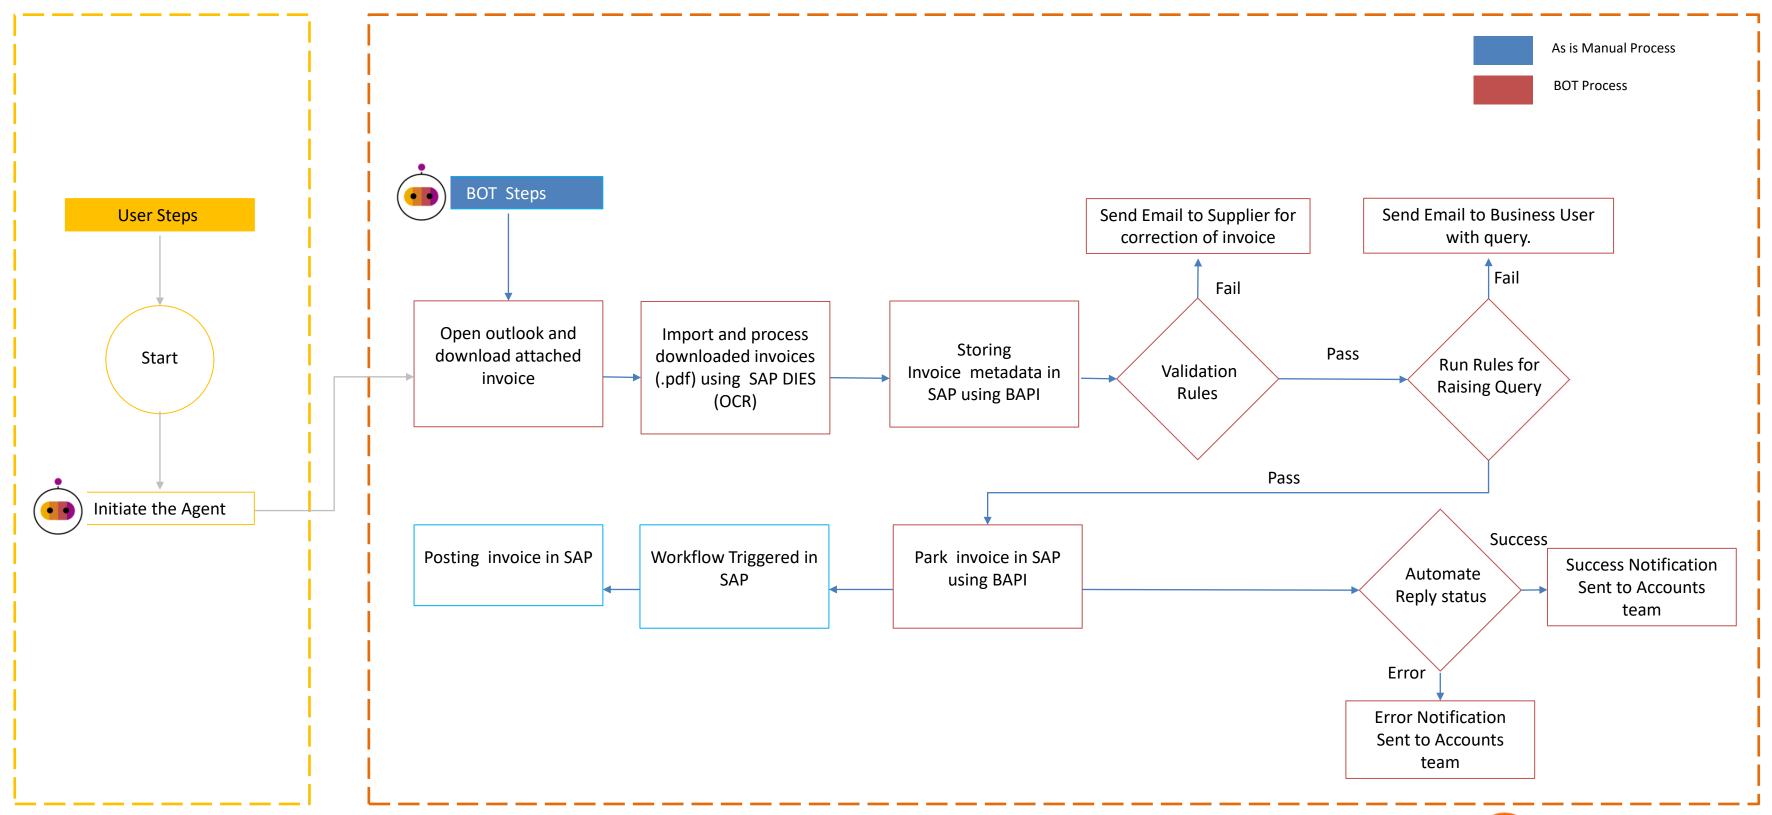

#### Invoice Extraction and Posting in SAP using Intelligent Robotic Process Automation

#### PROBLEM STATEMENT

- Finance team daily receives hundreds of invoices in email from several business partners, which are required to be validated, prepared in specific format and posted into the system.
- The manual execution of this task takes a lot of time and is highly prone to errors.
- The use-case is to cover the skill-set of Invoice Extraction, Validation
   & Posting.

#### **BOT SKILL DESCRIPTION**

**Bots** are designed to automatically download the file from an inbox (Outlook Email), extract data using OCR service, validate and then park Invoice into SAP system.

In case there are exceptions then notify individual business partner with error to correct the data. Keep the extracted data into SAP system for audit log perspective.

#### **BUSINESS BENEFITS**

- Reduce the workload of the finance team across Bus
- Faster Processing Time with increase in efficiency
- Improve data quality

#### Invoice Extraction and Posting in SAP Intelligent Robotic Process Automation