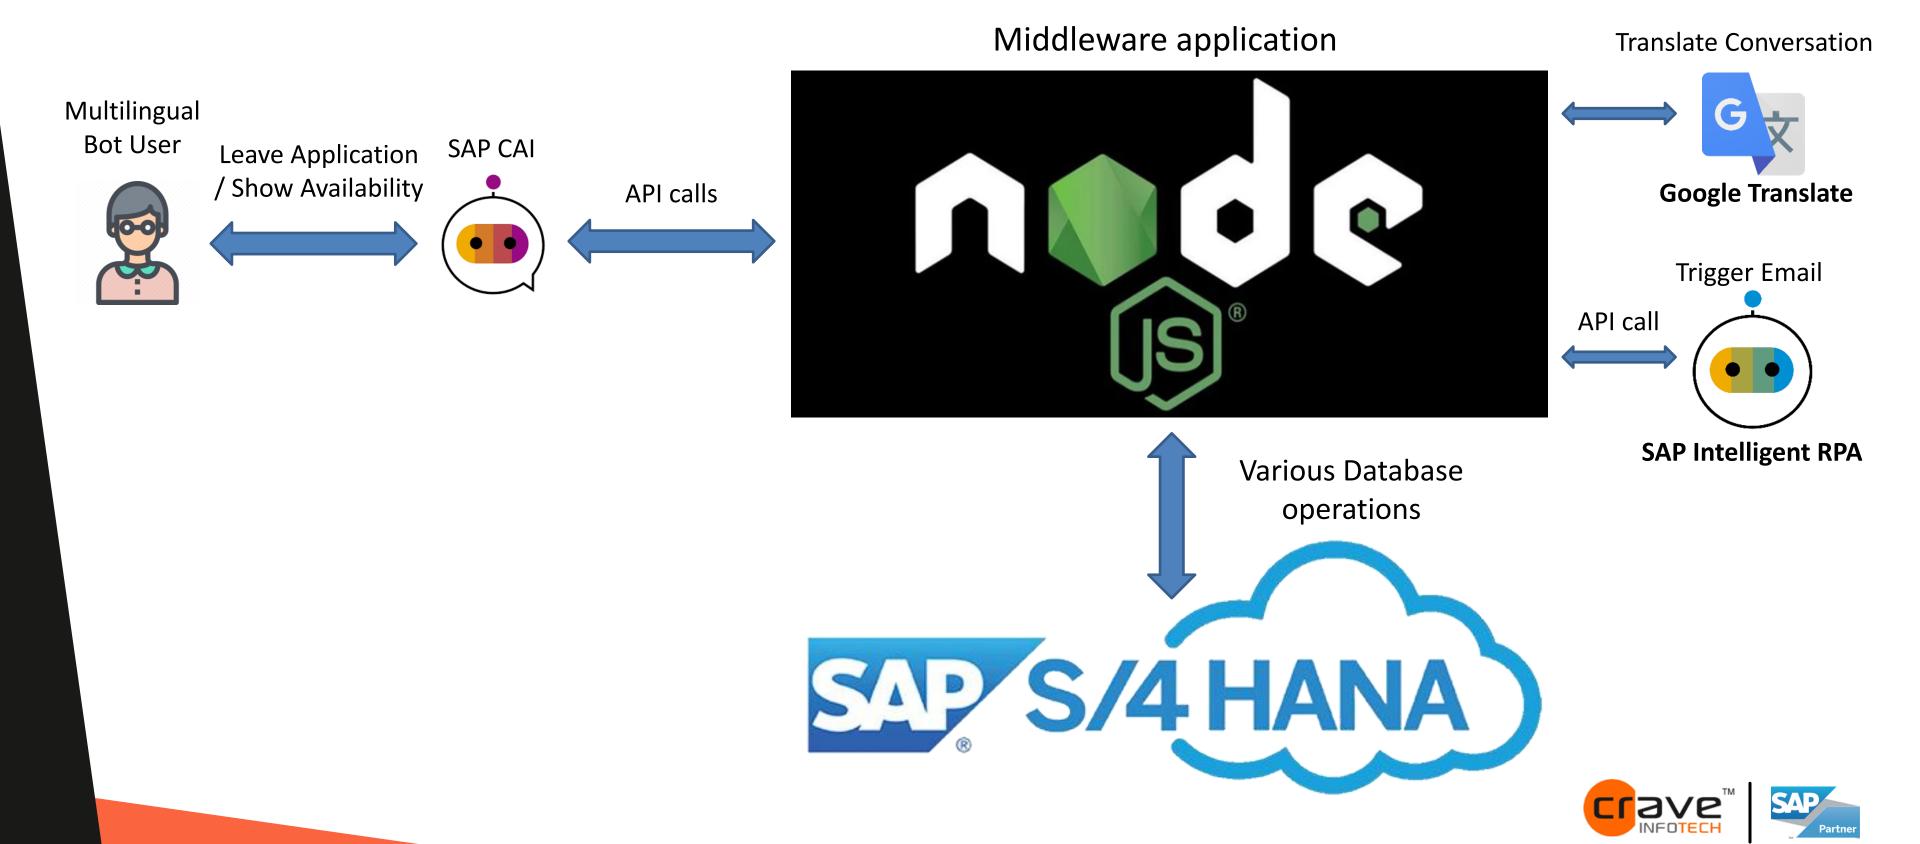

elligent RPA Store** 





#### How is SAP Intelligent RPA different

Ability to enhance the user experience in attended mode

- Introduce guidance
- Simplify the application journey
- Reduce learning curves
- Reduce required mastership
- Communicate with the human user
- Keep the process control



## Customer Use Cases and Demo



#### Material Stock Availability Check SAP CAI and Intelligent RPA



**Design Studio** 

Cloud Factory

SAP Business Technology Platform (Cloud)



Generate consolidated data from previously generated excels



SAP S/4HANA\*

SAP Business ByDesign

SAP SuccessFactors\*

SAP ECC\*

SAP Ariba\*\*

SAP Concur SAP Fieldglass SAP Business One Intelligent Technologies

SAP C/4HANA

**Customer Environment** 

#### Employee Engagement Bot SAP CAI and Intelligent RPA



#### Accrual Automation using Intelligent Robotic Process Automation

#### **PROBLEM STATEMENT**

- Every month finance operations team carries out the process of accrual, which involves accrual data excels coming from several end users, which is then validated, prepared in specific format and posted into the system.
- The manual execution of this task takes a lot of time and is highly prone to errors.
- Use-case is to cover the complex skill-set of Accrual Data posting every month end.
- Requirements around automation of data capture in SAP (instead of mails) can be taken up as an additional work in SAP during deployment

#### **BOT SKILL DESCRIPTION**

- Multiple bots were designed to automatically read received file from users in a folder location (excel format), refine by business ru