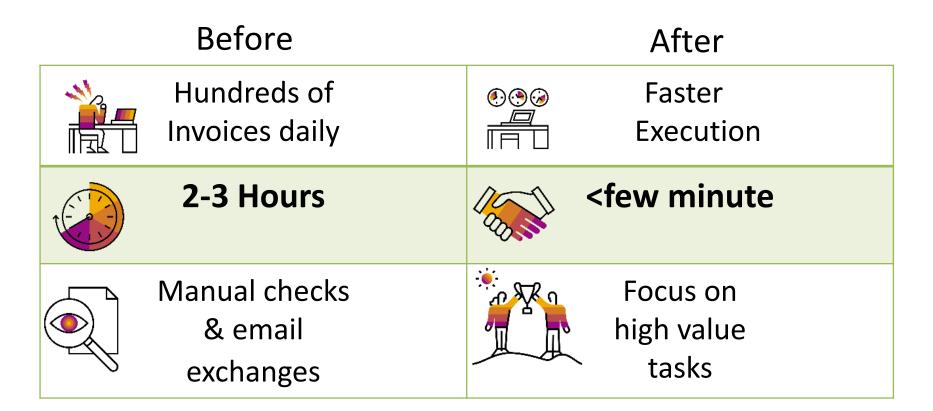

#### PROBLEM STATEMENT

- Finance team daily receives hundreds of invoices in email from several business partners, which are required to be validated, prepared in specific format and posted into the system.
- The manual execution of this task takes a lot of time and is highly prone to errors.
- The use-case is to cover the skill-set of Invoice Extraction, Validation
   & Posting.

#### **BOT SKILL DESCRIPTION**

**Bots** are designed to automatically download the file from an inbox (Outlook Email), extract data using OCR service, validate and then park Invoice into SAP system.

In case there are exceptions then notify individual business partner with error to correct the data. Keep the extracted data into SAP system for audit log perspective.

#### **BUSINESS BENEFITS**

- Reduce the workload of the finance team across Bus
- Faster Processing Time with increase in efficiency
- Improve data quality