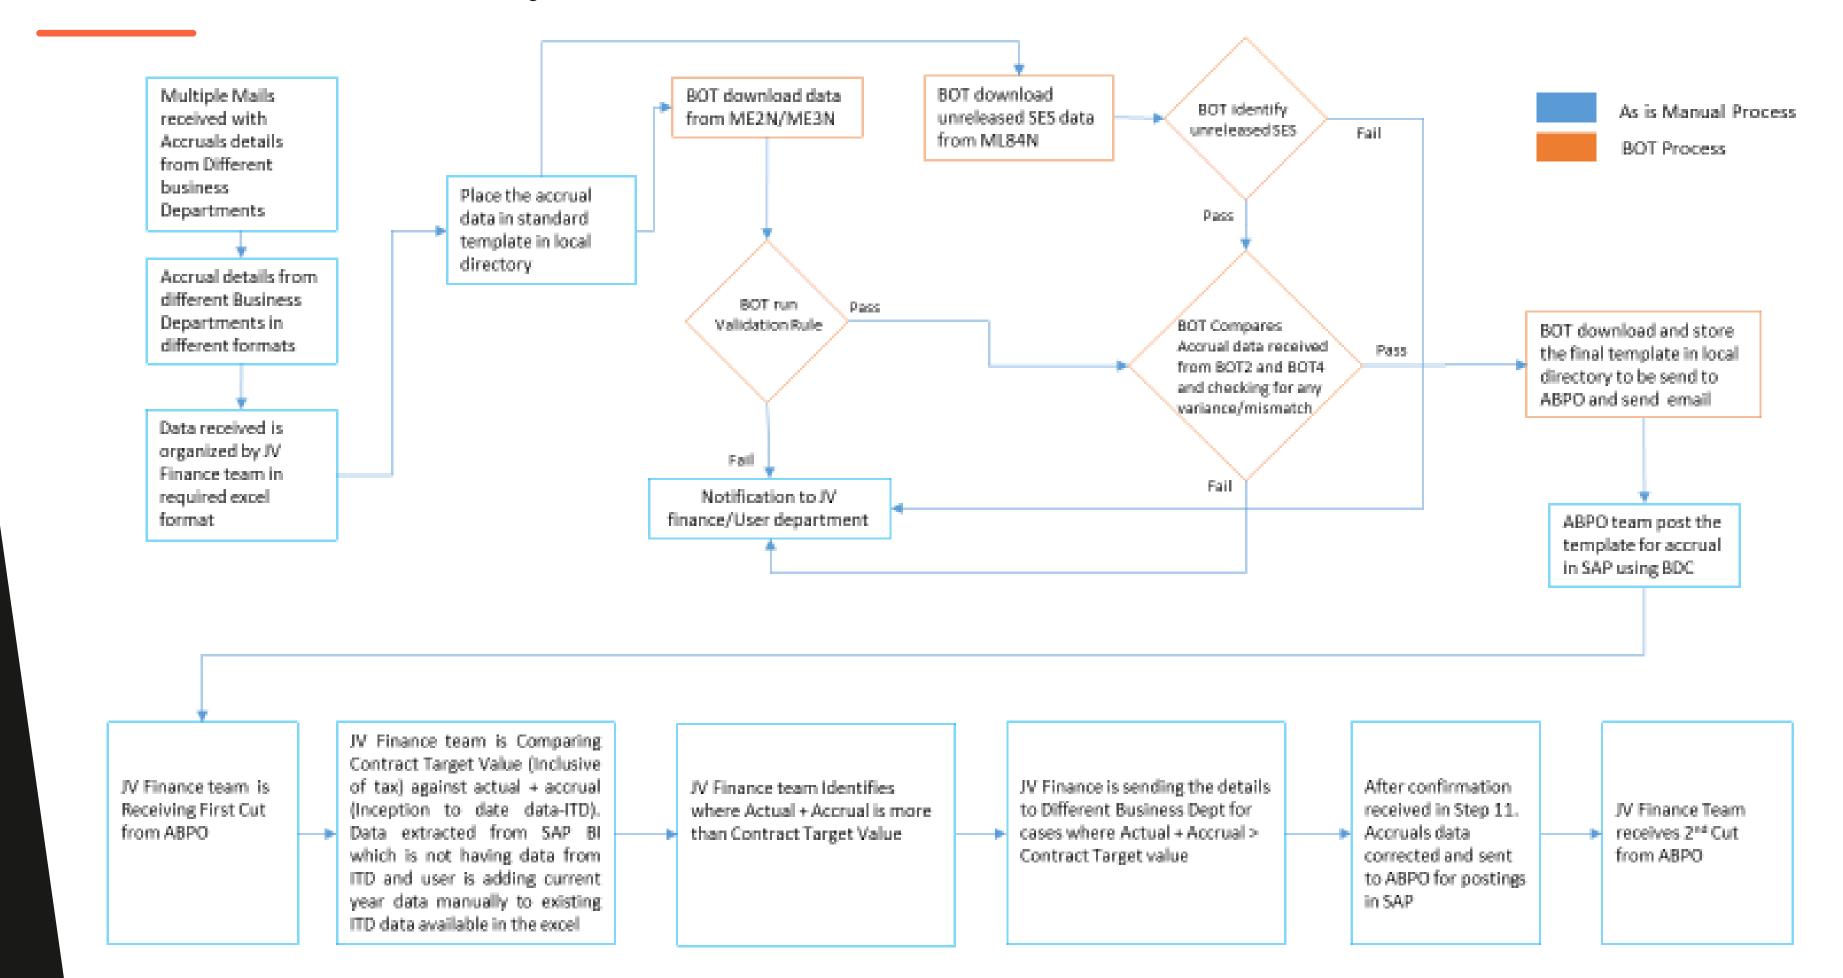

#### Accrual Automation using Intelligent Robotic Process Automation

#### **PROBLEM STATEMENT**

- Every month finance operations team carries out the process of accrual, which involves accrual data excels coming from several end users, which is then validated, prepared in specific format and posted into the system.
- The manual execution of this task takes a lot of time and is highly prone to errors.
- Use-case is to cover the complex skill-set of Accrual Data posting every month end.
- Requirements around automation of data capture in SAP (instead of mails) can be taken up as an additional work in SAP during deployment

#### **BOT SKILL DESCRIPTION**

- Multiple bots were designed to automatically read received file from users in a folder location (excel format), refine by business rules, validate it based on system data and then post into system.
- In case there are exceptions then notify individual user with error to correct the data.

#### **BUSINESS BENEFITS**

- Reduce the workload of the Finance team every month
- Faster Processing Time with increase in efficiency
- Improve data quality