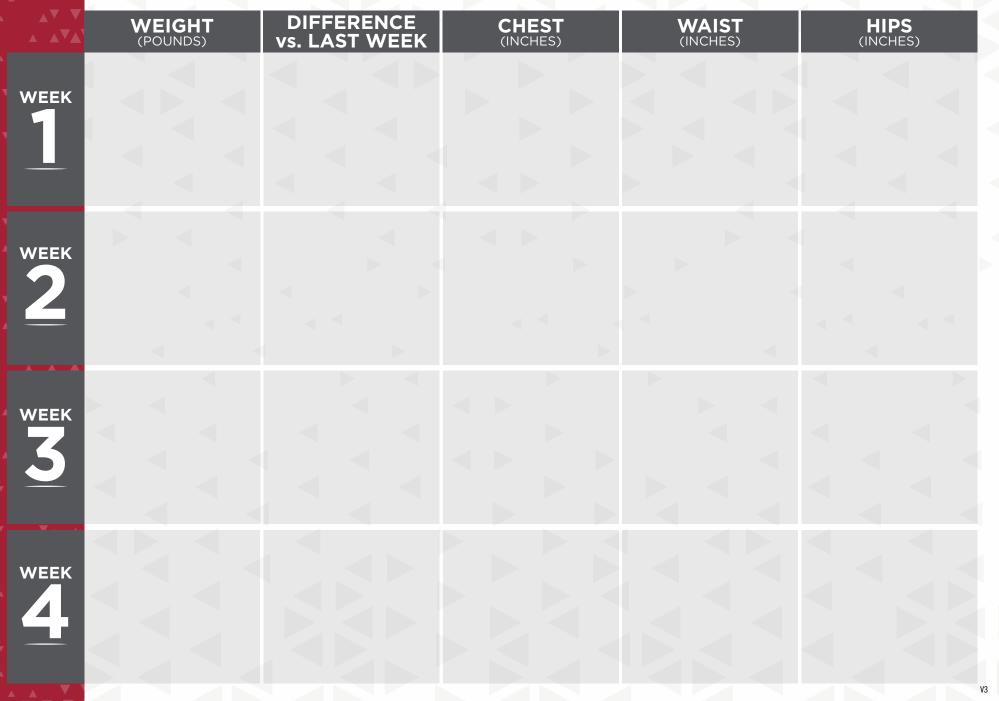

# **PROGRESS TRACKER**

Congratulations! You are taking the first steps to becoming SlimFast Keto Confident! Visit our private Facebook community to find tips and support alongside other SlimFast Keto users. Remember that every single body is unique and so will be your individual response to "going Keto".