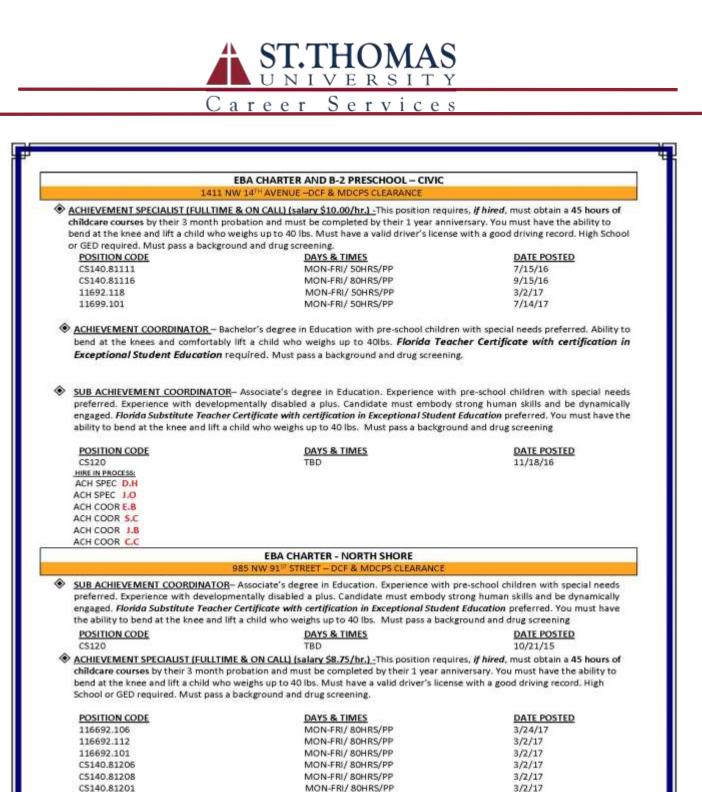

#### UPDATED: 8/18/2017 EMPLOYMENT OPPORTURITIES NITED Community Options OF MIAMI 1411 NW 14TH AVENUE, MIAMI, FLORIDA 33125 Phone Number: (305) 325-1080 | Fax: (305) 728-1501 http://www.unitedcommunityoptionssfl.org VACANCY LISTING DRUG-FREE WORKPLACE To apply for an available position from the list below you can apply online at: www.UCPsouthflorida.org> Employment > UCP of Miami Direct Link: https://apps.bluefinhr.com/JC\_UCP\_Miami/JobListings/JobListings.aspx If you do not have access to a computer with internet, you can come to our center to apply at: 1411 NW 14" Avenue, Miami, FL 33125. Please complete our application including the hiring guideline, "Application Inserts". We complete a criminal background and drug screening for all positions. Educational and Certification Credentials pay incentives available for: H.H.A., C.D.A., C.N.A., AA/AS, BA/BS, MA/MS \*\*certifications will be verified and subject to the approval of the HR Administrator\*\* TO UCO EMPLOYEES: If interested in any of the positions listed below, you must first complete an \*Employee Transfer/Interview Request Form, \* which may be obtained from the Human Resources Department; the form needs to be reviewed and approved by the current Supervisor, Director of Program, Associate Director, and interviewing Director for proposed transferred position. \*UCO encourages employees to pursue promotional opportunities. The Agency may consider employees who do not meet requirements with the approval of the Executive Director. ADULT DAY PROGRAM / TLA 1411 NW 14TH AVENUE - DCF and/or VECHS CLEARANCE ۲ EMPLOYMENT COACH (salary \$8,50/hr.) - A.A degree in related field or 3 years' experience working with developmentally disabled adults. High School or GED required. Must have the skills to accurately document and observe. Must have the ability to physically intervene with aggressive adults using Team Techniques. Must be able to lift/transfer/carry over 100lbs, with partner. Must pass a background and drug screening. POSITION CODE DATE POSTED DAYS & TIMES 12709.104 M-F (60HRS PP) 11/23/15 INDIRECT SUPPORT 1411 N.W. 1414 AVENUE MIAMI, FL 33125 MAINTENANCE ASSISTANT (Salary \$9.50/hr)- HS diploma or equivalent. Valid driver's license and acceptable MVR, minimum of one year building maintenance experience, plumbing and carpentry preferred. Excellent knowledge of vehicle maintenance, ability to work flexible schedule. Must be able to lift 50lbs without assistance. Must pass a background and drug screening, POSITION CODE DAYS & TIMES DATE POSTED 10527.101 TRD 6/16/2017