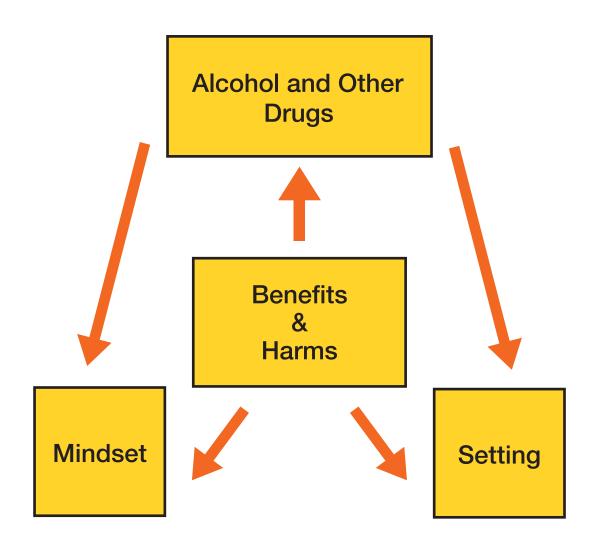

We respect the uniqueness of each person's situation in terms of the circumstances of their DUI and the nature of individual alcohol and other substance use. Given the diverse personal situations of participants in the program, we will be sharing a wide range of information with the program objectives of:

- 1. Explaining your legal obligations in the program and NJ laws relating to alcohol and other drugs.
- 2. Understanding the effects of alcohol and other drugs on your body, your behavior, and driving ability.
- 3. Understanding the impact of impaired driving on public health and society.
- 4. Providing information on the continuum of substance use and the individual biological, psychological, social, family and cultural factors that may contribute to alcohol and other drug use and misuse.
- 5. Reviewing the impact of alcohol and other drug use on relationships.
- 6. Understanding the effect of marketing on substance use behaviors.
- 7. Providing tools to evaluate the risks and consequences of your alcohol and other drug use, as well as strategies to minimize or eliminate their harms.
- 8. Developing individual plans to avoid and reduce the likelihood of future DUI incidents.
- 9. Screening to determine if there is a need for further assessment.