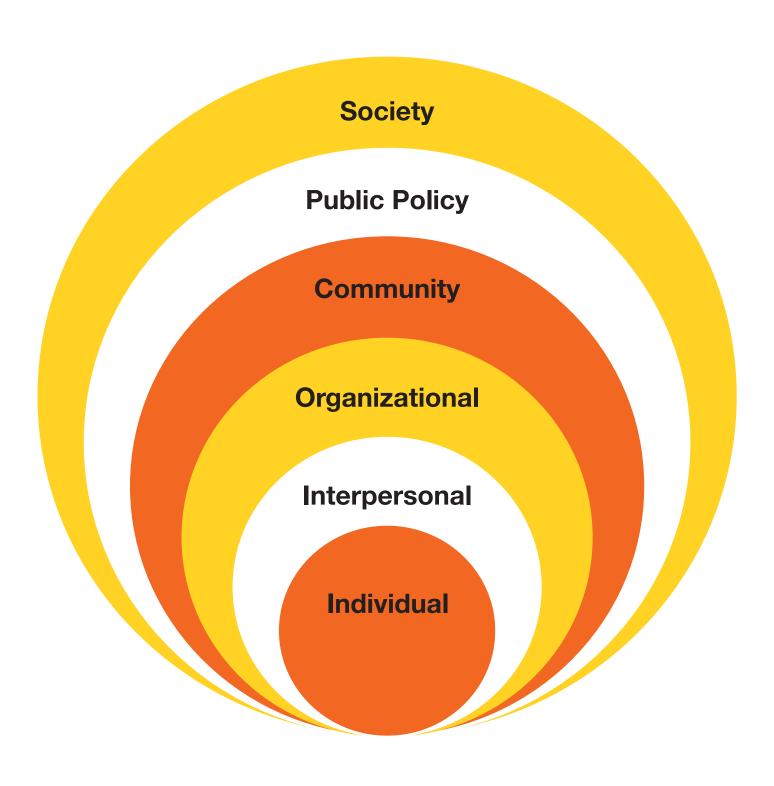

so, who? What made you choose them, instead of others?                                    |
|                                                                                              |
|                                                                                              |
|                                                                                              |
| If there were family members or close friends who you didn't tell, what is holding you back? |
|                                                                                              |
|                                                                                              |
|                                                                                              |

# Social-Ecological Model



# Factors Contributing To Family/Relationship **Conflicts**

### Within The Relationship:

- Poor communication
- Depleted financial and emotional resources
- Resentment from past behavior leads to damaged trust, shame, guilt
- Relationship trauma
- Problematic substance use/addiction in family
- Others?

### **Outside The Relationship:**

- Negative social forces: stigma, media exploitation and shaming
- Impact on relationships of the unintended consequences of criminal justice sanctions

# **Steps Towards Empowerment**

### **Empowerment:**

- is the process of becoming stronger and more confident in controlling your life and reclaiming your rights
- is increased when we have a feeling of mastery over, or more control of, our current relationships and life situations

# Increasing Trus