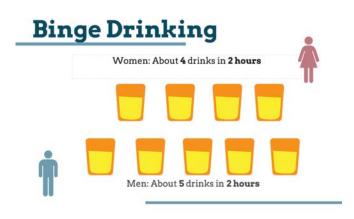

1-2 times

**Occasional:** Use occasionally at parties, cocktail after work; choose to not use; choose to not use at times; may or may not have a pattern

**Regular:** More predictable use, established pattern; drink every weekend, smoke cannabis when stressed, 3-4x/week; use to cope

**Heavy:** Depends on whether it makes aspects of life riskier or creates problems; using more than you "should"

**Chaotic:** What we usually think of "addiction"; heavy use that harms physically, socially, emotionally; loss of control of aspects of life



#### **Drinking Levels Defined**



#### **Heavy Drinking:**

The Substance Abuse and Mental Health Services Administration (SAMHSA) defines heavy drinking as drinking 5 or more drinks on the same occasion on each of 5 or more days in the past 30 days.



# Moderate Alcohol Consumption:

According to the Dietary Guidelines for Americans, moderate drinking is up to 1 drink per day for women and up to 2 drinks per day for men.



#### Binge Drinking:

The National Institute on Alcoholism and Alcohol Abuse (NIAAA) defines binge drinking as a pattern of drinking that brings blood alcohol concentration (BAC) levels to 0.08%. This typically occurs after 4 drinks for women and 5 drinks for men—in about 2 hours.

SAMHSA, which conducts the annual National Survey on Drug Use and Health (NSDUH), defines binge drinking as drinking 5 or more alcoholic drinks on the same occasion on at least 1 day in the past 30 days.

#### The DUI Event

How did the drug, mindset and setting interact at the time of your DUI?



#### **Drug Categories**

#### **Sedati