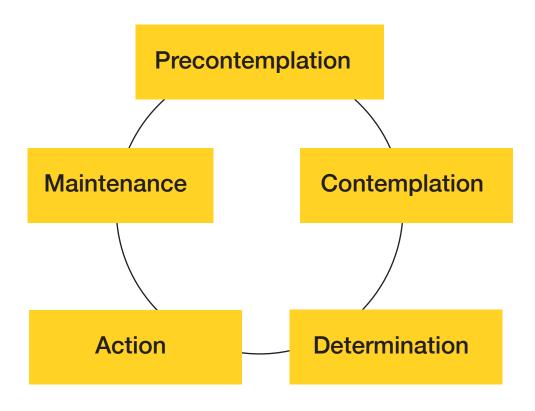

ations
  - History, change over time



## **Understanding Your Drinking: Steps Towards Change**

Our "Relationship" With Substances Depends On The Interactions (Benefits And Harms) Among The Drug, Mindset And Setting



# Our Relationship With Substances: The Importance Of Connection

 Human beings as a species have a need for social connection, meaning, and purpose in our lives.

#### **Thinking About Making A Change?**

- Change is a process, not an event
  - Research shows most people make changes in small positive steps
- Change starts with a wish; you can change your mind later
- Not changing is a decision
- Change means loss; giving up something important
- Success breeds success; start with what feels achievable now
- Start with where you are, not where others think you should be



# Understanding Your Drinking: Steps Towards Change

#### **Thinking About Making A Change?**

Weighing the Pros and Cons May Help

#### **PROS**

- How we experience them
- Interaction of who we are and our expectations
- Expectations
- History, change over time

#### **CONS**

 What are possible reasons for not wanting to change?



#### **Not Ready To Make A Change?**

Mixed feelings about changing are par for the course

If you're not ready, consider • these suggestions in the meantime:

- Keep track of amount and frequency of drinking
- Notice how it affects you
- Make and revise a pros/cons list

- Deal with other issues that are in the way of changing
- Ask for support from a trusted person, counselor or doctor
- Other suggestions?



# Thinking About Making A Change? Options For