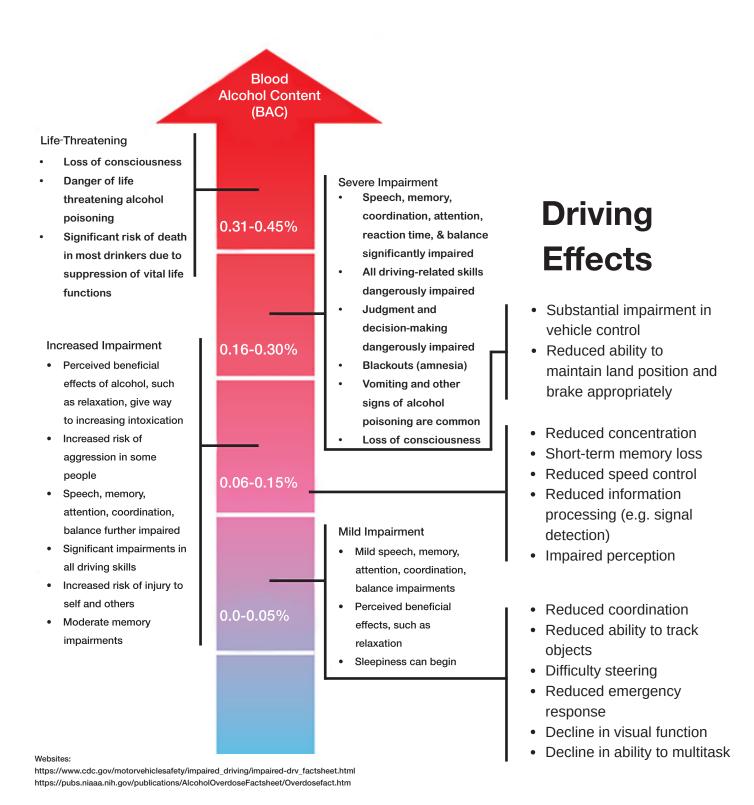

|

This chart is only an estimate of BAC and its impact on driving ability. Alcohol effects will vary from person to person. Any alcohol may impair a person's ability to drive.

Website: https://pubs.niaaa.nih.gov/publications/niaaa-guide/index.htm

#### As BAC Increases, So Does Impairment



#### What Is A "Standard" Drink?

Many people are surprised to learn what counts as a drink. The amount of liquid in your glass, can, or bottle does not necessarily match up to how much alcohol is actually in your drink. Different types of beer, wine, or liquor can have very different amounts of alcohol content. For example, many light beers have almost as much alcohol as regular beer – about 85% as much. Here's another way to put it:

- Regular beer: 5% alcohol content
- Some light beers: 4.2% alcohol content
- Craft beer: Can be up to 8% or higher

That's why it's important to know how much alcohol your drink contains. In the United States, one "standard" drink contains roughly 14 grams of pure alcohol, which is found in:

- 12 ounces of regular beer, which is usually about 5% alcohol