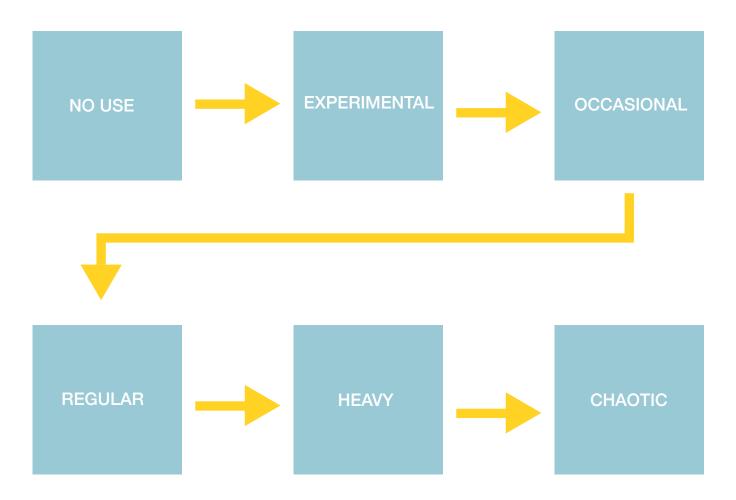

|

#### Unit 3: Skidding Sideways Understanding Substance Use

The goals of this unit are to:

- Explore the effects of the drug categories and their impact on driving.
- Introduce the idea that a person's substance use can be understood as being on a continuum of use and that each person's use has a unique pattern and history.
- Understand the continuum of substances including the benefits and harms and the consequences associated with the pattern of use over time.
- Understand your relationship with substances to help you take a more reality-based look at your use to identify ways to drink more safely.



#### Reflecting

Circle where you believe your own alcohol or other drug use falls on this continuum.



Although addiction is often called a "progressive disease", people who use alcohol and other drugs may not have use that progresses beyond occasional or regular. For those who do, such progressive use is not a one-way street. People who progress into heavier levels of using often are able to transition back into healthier levels of use.

#### **Definitions:**

No use: No use of psychoactive substances (usually excludes coffee, tea, chocolate)

Experimental: Curious, use 1-2 times

**Occasional:** Use occasionally at parties, cocktail after work; choose to not use; choose to not use at times; may or may not have a pattern

**Regular:** More predictable use, established pattern; drink every weekend, smoke cannabis when stressed, 3-4x/week; use to cope

**Heavy:** Depends on whether it make