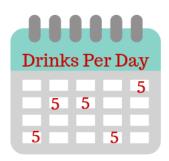

edictable use, established pattern; drink every weekend, smoke cannabis when stressed, 3-4x/week; use to cope

**Heavy:** Depends on whether it makes aspects of life riskier or creates problems; using more than you "should"

**Chaotic:** What we usually think of "addiction"; heavy use that harms physically, socially, emotionally; loss of control of aspects of life



#### **Drinking Levels Defined**



#### **Heavy Drinking:**

The Substance Abuse and Mental Health Services Administration (SAMHSA) defines heavy drinking as drinking 5 or more drinks on the same occasion on each of 5 or more days in the past 30 days.



# Moderate Alcohol Consumption:

According to the Dietary Guidelines for Americans, moderate drinking is up to 1 drink per day for women and up to 2 drinks per day for men.



#### Binge Drinking:

The National Institute on Alcoholism and Alcohol Abuse (NIAAA) defines binge drinking as a pattern of drinking that brings blood alcohol concentration (BAC) levels to 0.08%. This typically occurs after 4 drinks for women and 5 drinks for men—in about 2 hours.

SAMHSA, which conducts the annual National Survey on Drug Use and Health (NSDUH), defines binge drinking as drinking 5 or more alcoholic drinks on the same occasion on at least 1 day in the past 30 days.

#### The DUI Event

How did the drug, mindset and setting interact at the time of your DUI?



#### **Drug Categories**

#### **Sedating**

Alcohol, Opiates, (e.g. heroin), Opioids, Benzodiazepines, Barbiturates

#### **Stimulating**

Cocaine, Caffeine, Nicotine, Ecstasy, Amphetamine-based drugs

#### Percept