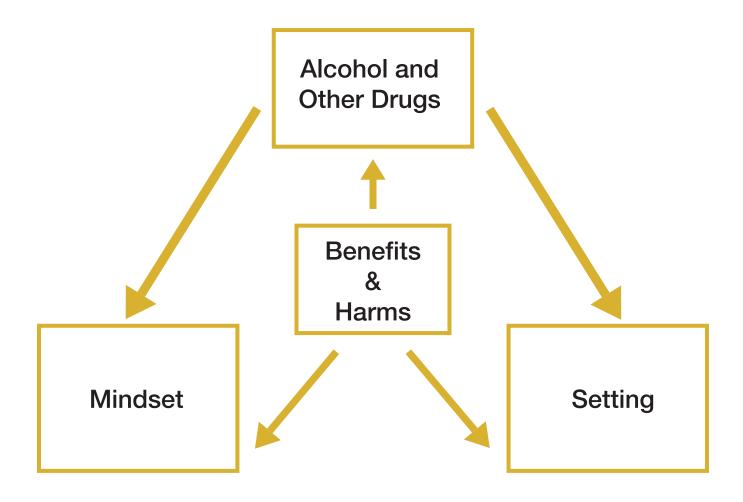

ips with substances and your connections with people may interact across your lifetime.
- Allow you the opportunity to explore if you are ready to consider making a change in your own use of alcohol.



# Understanding Your Drinking: Steps Towards Change

# **Continuum Of Problematic And Non-Problematic Use**

No Use

Experimental

Occasional

Regular

Heavy

Chaotic



- We can think of our substance use as a "relationship" we have with a substance.
  - How we experience them
  - Interaction of who we are and our expectations
  - Benefits and harms; pros and cons
  - Expectations
  - History, change over time



## **Understanding Your Drinking: Steps Towards Change**

Our "Relationship" With Substances Depends On The Interactions (Benefits And Harms) Among The Drug, Mindset And Setting



# Our Relationship With Substances: The Importance Of Connection

 Human beings as a species have a need for social connection, meaning, and purpose in our lives.

#### **Thinking About Making A Change?**

- Change is a process, not an event
  - Research shows most people make changes in small positive steps
- Change starts with a wish; you can change your mind later
- Not changing is a decision
- Change means loss; giving up something important
- Success breeds success; start with what feels achievable now
- Start with where you are, not where others think you should be



# Understanding Your Drinking: Steps Towards Change

#### **Thinking About Making A Change?**

Weighing the Pros and Cons May Help

#### **PROS**

- How we experience them
- Interaction of who we are and our expectati