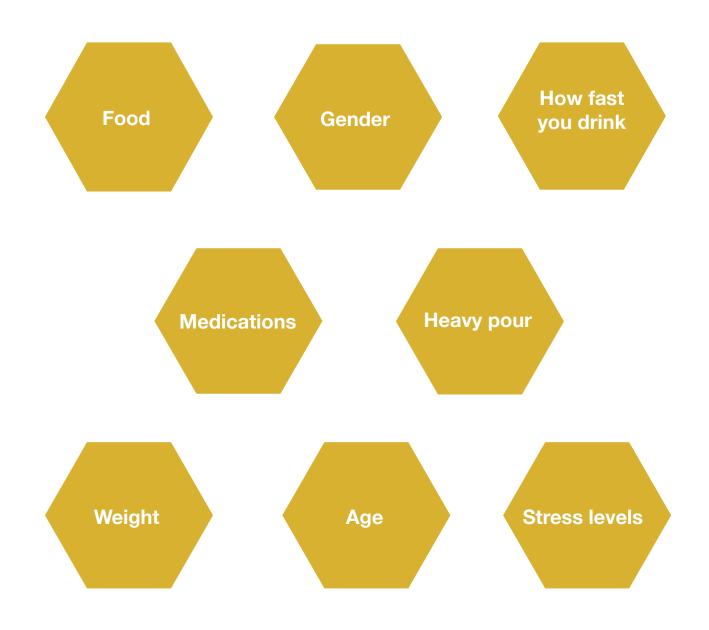

s. Although the standard drink amounts are helpful for following health guidelines, they may not reflect customary serving sizes.

Visit Rethinking Drinking. Website: https://www.niaaa.nih.gov/alcohol-health/overview-alcohol-consumption/what-standard-drinking.

#### Does My BAC Predict My Ability To Drive?

Drivers with a BAC of .08% are approximately 4 times more likely to crash than drivers with a BAC of zero.

At a BAC of .15% drivers are at least 12 times more likely to crash than drivers with a BAC of zero.

Further, many studies have shown that even small amounts of alcohol can impair a person's ability to drive.

#### What Is a Safe BAC For Driving?

Zero BAC is the only safe BAC for driving! No amount is the best amount!



# Is The Amount Of Alcohol I Consume All I Need To Know?



#### Financial/Social Consequences

Your arrest has probably cost you a lot of time and money. However, the financial expense may not be the greatest consequence of your arrest.

## Examples of Social Consequences:

Circle which examples happened to you and list other examples.

| Trust of others | Self-esteem |
|-----------------|-------------|
|-----------------|-------------|

Personal dignity Freedom

Relationship Job

Telling children Identity

Telling family member

How I'm seen in the community

Disappointing others

Calculate how much money your arrest has cost you.

|                     | Cost to Date | Future Cost |
|---------------------|--------------|-------------|
| Court Fees          | \$           | \$          |
| Lost Wages          | \$           | \$          |
| Le