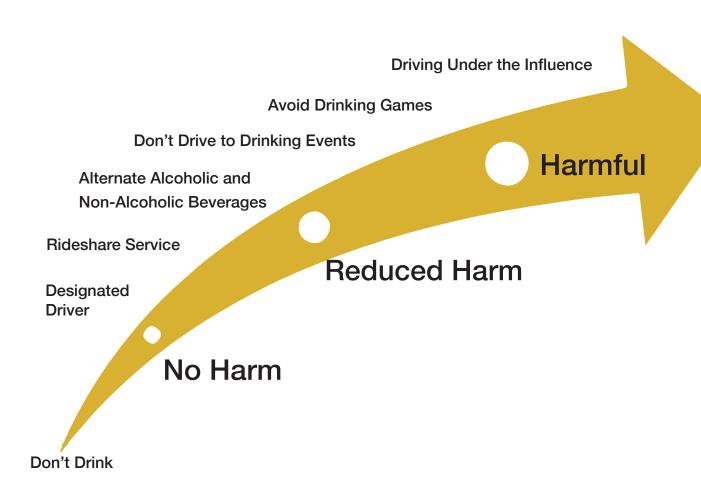

|
| 6. What are some of the pleasant emotional feelings you have while you are using? |
|                                                                                   |
|                                                                                   |
|                                                                                   |

# **Harm Reduction**

- Harm reduction is a spectrum of practical strategies and ideas aimed at reducing negative consequences associated with substance use.
- Use is on a continuum from no harm, to reduced harm, to harmful use, addressing the conditions (how/where/when) of use along with the use itself.
- Engages people to increase motivation to change behavior by meeting people "Where they are" versus coercing or imposing rules.



# **Your Turn**

In small groups, develop two new harm reduction slogans that you think could help people to reduce driving while under the influence of alcohol and other drugs. Create your slogans in the boxes provided below.

| Slogan 1: |  |  |  |
|-----------|--|--|--|
|           |  |  |  |
|           |  |  |  |
|           |  |  |  |
|           |  |  |  |
|           |  |  |  |
| Slogan 2: |  |  |  |
|           |  |  |  |
|           |  |  |  |
|           |  |  |  |
|           |  |  |  |
|           |  |  |  |
|           |  |  |  |

# **Plan of Action**

| hink of a tin         | ne when you may have to put your harm reduction slogans to use.              |
|-----------------------|------------------------------------------------------------------------------|
| escribe the