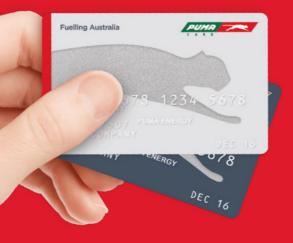

### Two cards that are *made to measure*

At Puma we offer two different versions of cards - tailored specifically to your needs and cash flow. These cards can be configured in any of the following three ways:

#### 1. Driver and Registration Card

This card has both driver and registration details embossed on it so only the driver in the given vehicle should use the card. There is the option to have a signature panel on the back, which must be signed upon receipt.

#### 2. Driver Only Card

This card will have a nominated cardholder/driver with that person's name embossed on it. Only the nominated driver should use this card. This card can also have a signature panel added to the back, which must be signed upon receipt.

#### 3. Vehicle Details Card

A card specific to a vehicle's registration, make, model and colour or its registration number. The vehicle details will be printed on the card, so anyone driving the vehicle has access to it.