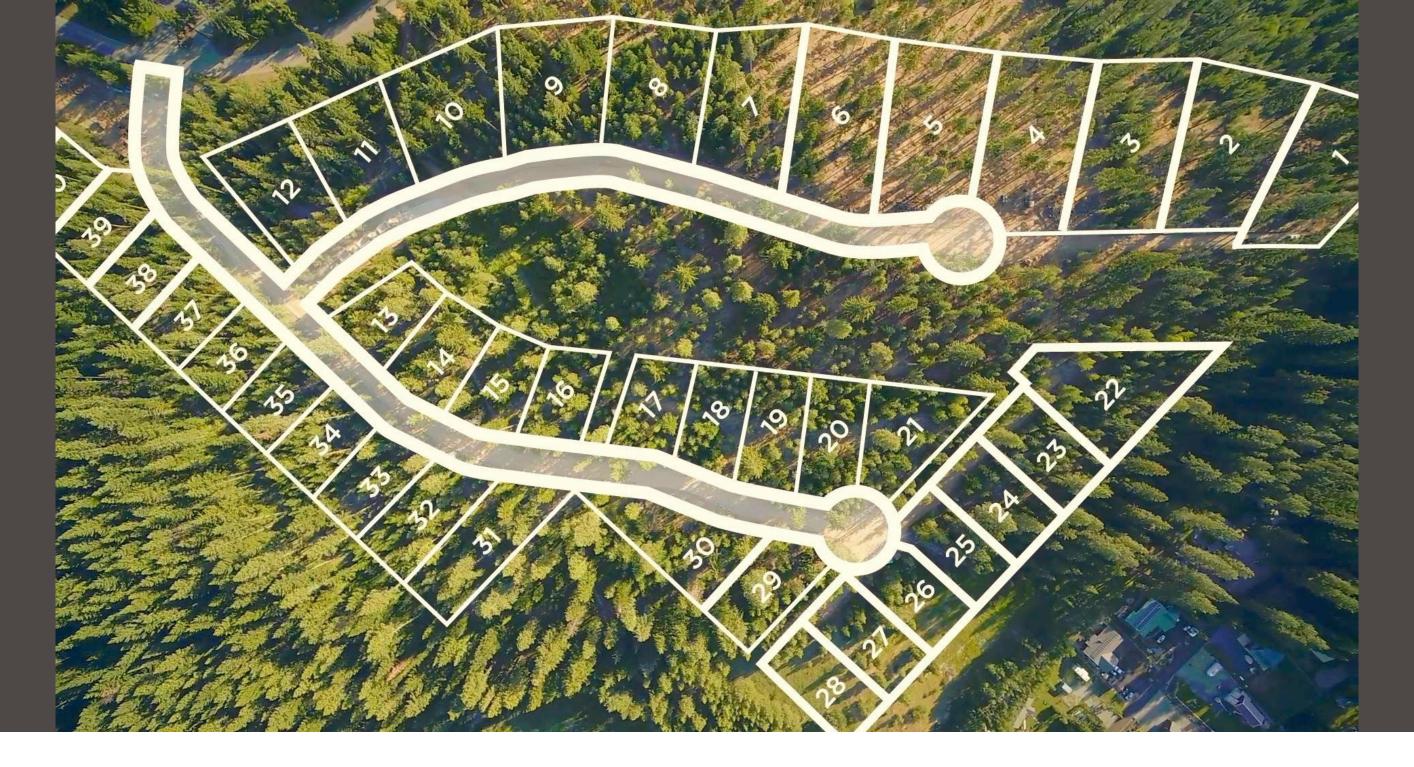

#### WELCOME TO NELSON RIDGE

SUNCADIA'S NEWEST RELEASE
OF 21 EXCLUSIVE HOMESITES
NEAR THE HISTORIC NELSON FARM

#### HOMESITES IN HARMONY WITH NATURE

The 21 new homesites at Nelson Ridge represent the initial launch of property at this coveted location—near the historic Nelson Farm with convenient access to everything Suncadia offers. Designed to blend naturally with the pristine landscape, these homesites are as varied as they are inviting. Depending on your family's needs and desires, you can select from a number of desirable locations ranging from .4 to 1+ acres: some nestled within in an idyllic meadow of Aspens, Maples, and Ponderosa Pines; and others offering expansive views of the Cascades.