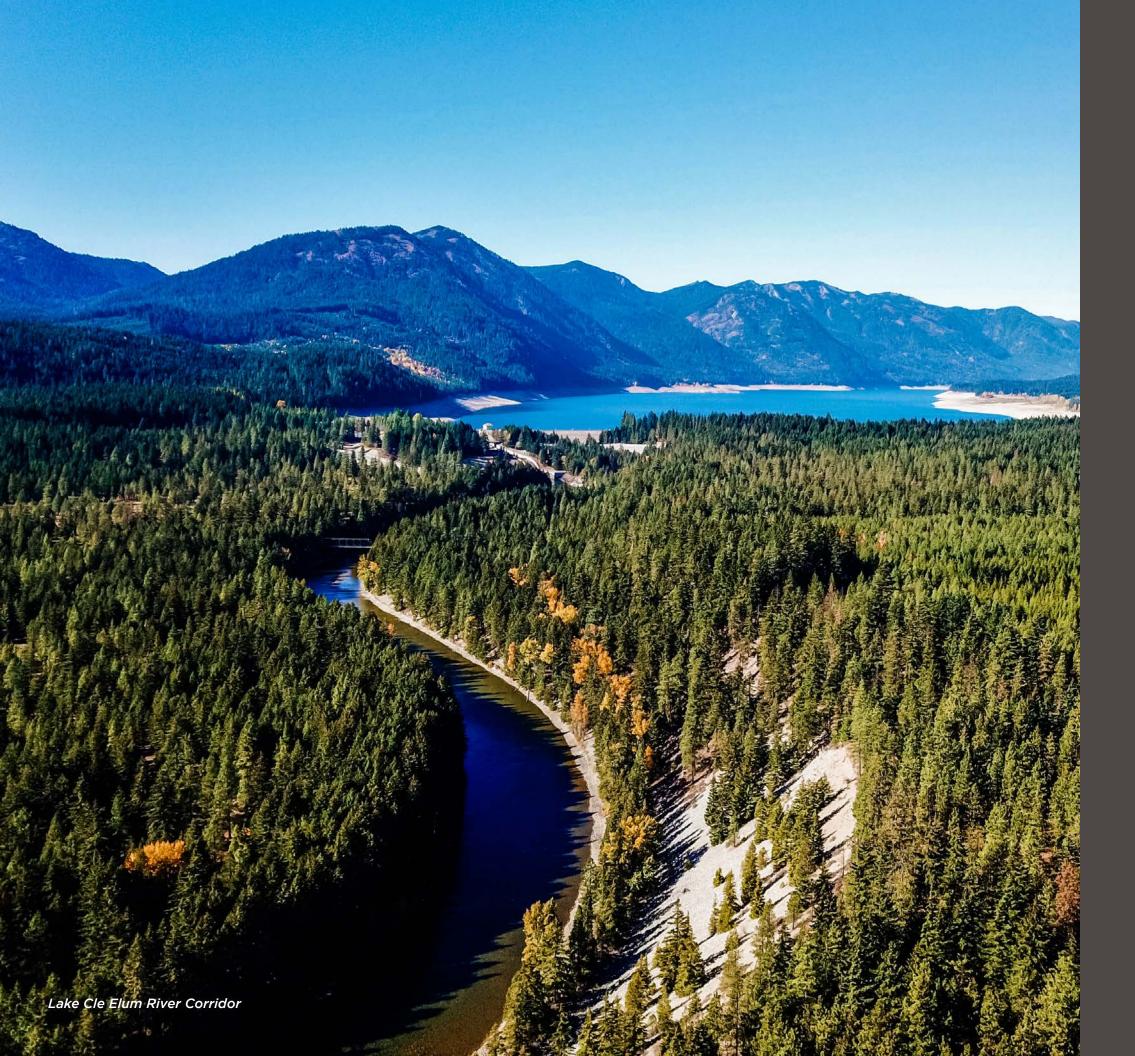

#### EVERYTHING UNDER THE SUN

It's a bright, sunny world above 2,200 feet. In fact, Suncadia enjoys 200 days of sun a year-30% more than Seattle. Set high up, in an alpine paradise, surrounded by towering mountains, fresh streams, and fertile valleys, Suncadia feels worlds away, it's just an easy 80 miles from Seattle. You have entered a community in which outdoor adventure abounds. And recreation and relaxation impart their gifts in equal measure. Best of all, the new Nelson Ridge homesites are set in a dream location within Suncadia—with stunning views of the Cascades and surrounding countryside, granting access to a wealth of enticements. Families here enjoy hiking and biking on 26 miles of paved trails, flyfishing on the Cle Elum River, cross-country skiing on pristine snow, golfing on two premier championship courses, and countless other pursuits.