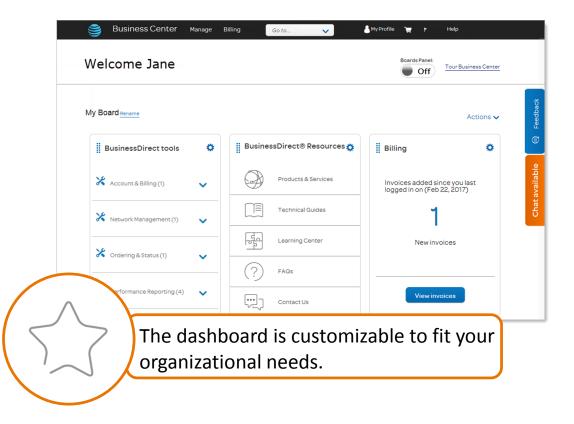

#### Main dashboard

Once you log in to Business Center, you will see the main dashboard. This board gives you a quick view of all of the functions and services you can access.

Company administrators can customize boards based on their needs. They can create additional boards, edit boards, and remove boards to segment applications and services.

**Note:** Functions and services vary from user-to-user, so your dashboard view may appear differently from another user's view.