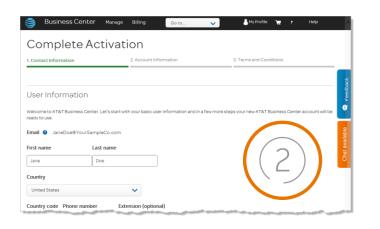

#### Activate your Business Center account

You will receive an email from Business Center prompting you to activate your Business Center account.

- 1. Open the email and click **Activate now**.
- You are taken to the Complete Activation page where you will enter your information, accept the terms and conditions and click Complete Activation.
- 3. To log in to Business Center for the first time go to businesscenter.att.com.
  - Use the same email you used when you activated your account.
  - Enter your password and click Log in.