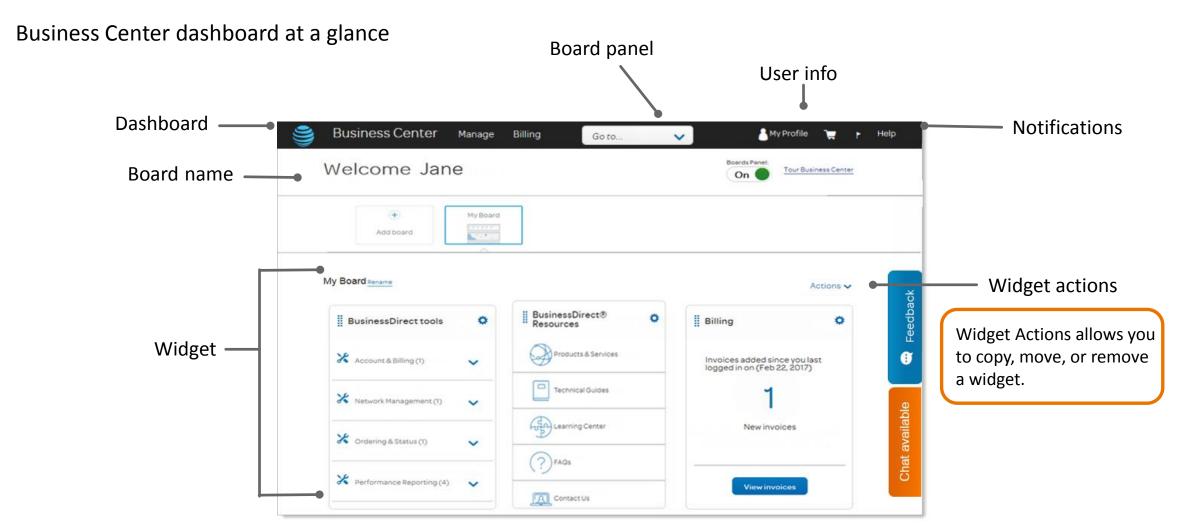

### Manage your dashboard

**Login** 

Main dashboard

**Widgets** 

Dashboard at a glance

Rename your board

Create a new board

Select a board action

#### Main dashboard

Once you log in to Business Center, you will see the main dashboard. This board gives you a quick view of all of the functions and services you can access.

Company administrators can customize boards based on their needs. They can create additional boards, edit boards, and remove boards to segment applications and services.

**Note:** Functions and services vary from user-to-user, so your dashboard view may appear differently from another user's view.