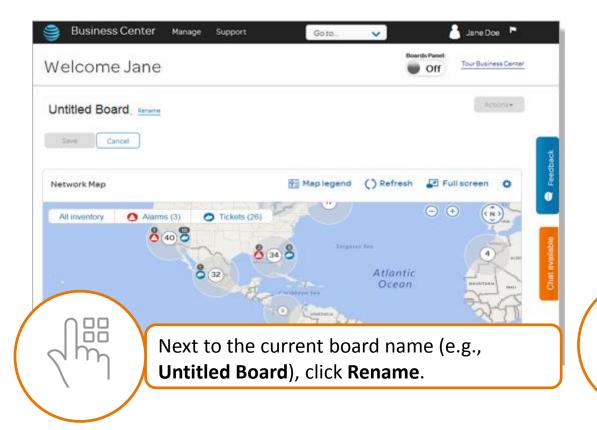

#### Rename your board

Rename your board with a descriptive title to distinguish between multiple boards and to access services faster.