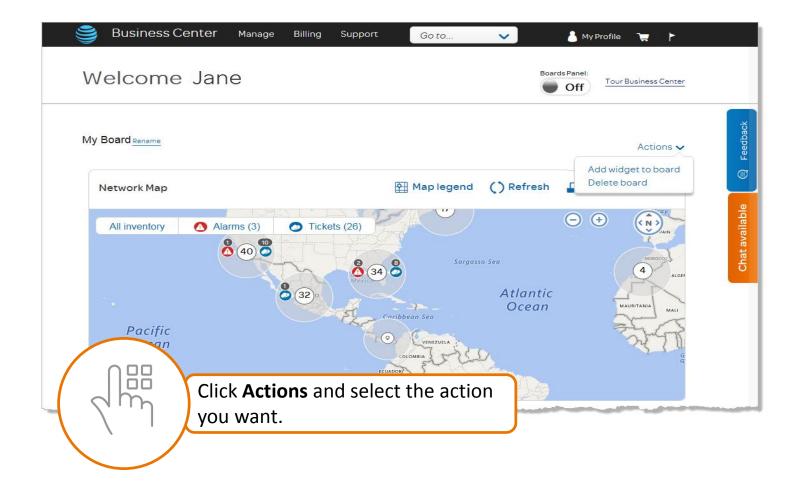

#### Select a board action

# Manage your dashboard with simple customization options.

Select any of the following from the **Actions** list.

- Add Widget to Board
- Delete Board