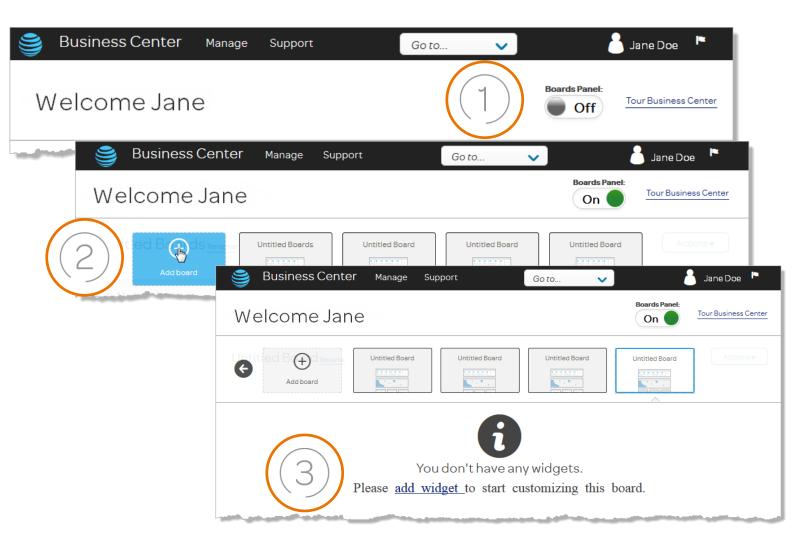

#### Create a new board

# Create a new board to organize your tools and services separately.

- 1. Locate the **Boards Panel** and click the button so the switch says **On**.
- Click Add Board.
- 3. To start customizing, click add widget.