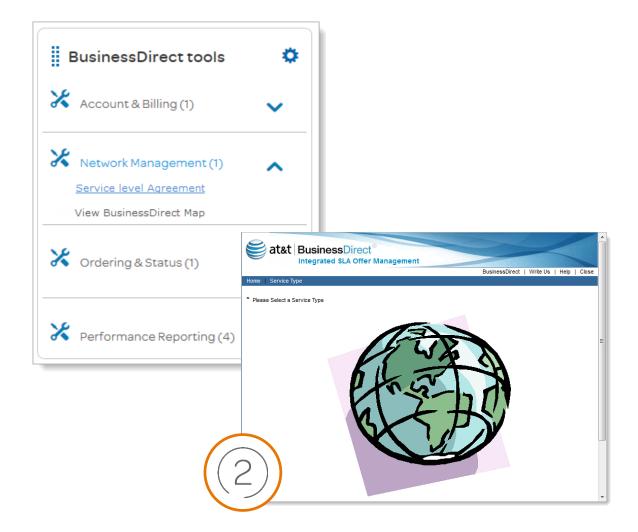

#### AT&T BusinessDirect Tools

The AT&T BusinessDirect Tools widget lets you access wireline services that are connected to your account but not available on Business Center.

#### To access an AT&T BusinessDirect tool:

- 1. Select an AT&T BusinessDirect category to view your available tools. The number of available tools is shown in parenthetical phrases. Select an available tool.
- 2. The page for the selected AT&T BusinessDirect tool appears in a separate window.