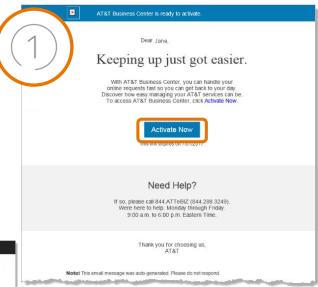

#### Activate your Business Center account

You will receive an email from Business Center prompting you to activate your Business Center account.

- 1. Open the email and click **Activate now**.
- You are taken to the Complete Activation page where you will enter your information, accept the terms and conditions and click Complete Activation.
- 3. To log in to Business Center for the first time go to businesscenter.att.com.
  - Use the same email you used when you activated your account.
  - Enter your password and click Log in.