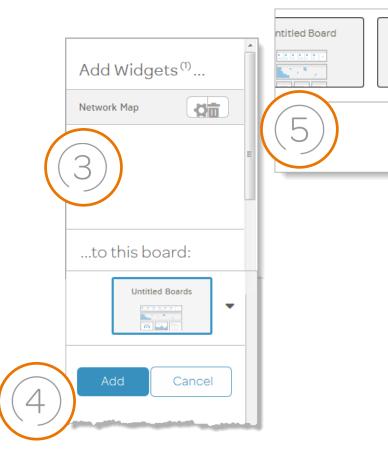

### Add Widget to Board (2 of 2)

- 3. The selected widget appears in the **Add Widgets** section. Select to add your widget to an existing board, or create a new board.
- 4. Click Add.
- 5. A success message appears, confirming that the widgets are added.

**Note:** Click **Undo** to immediately remove the newly-added widgets.

Untitled Board

✓ Success!

You added 1 widget.

Undo