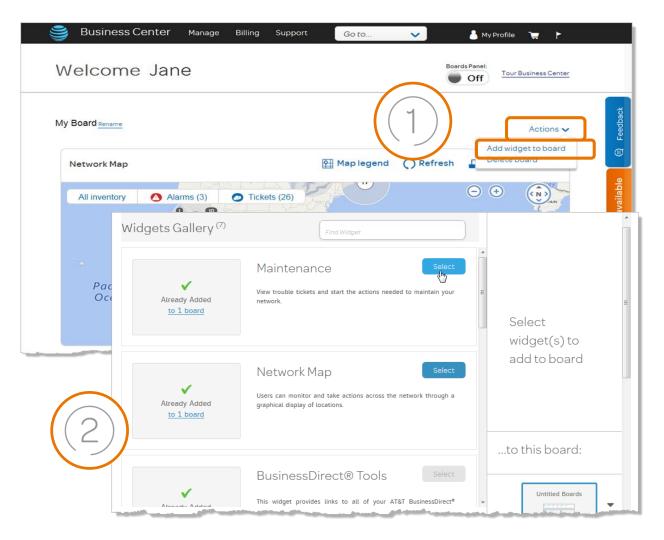

#### Add Widget to Board (1 of 2)

# To add a widget to a new or existing dashboard:

- From your dashboard, click Actions. Select Add Widget to Board.
- 2. The **Widgets Gallery** page appears. Select any available widget to add to your board. You may add multiple widgets at once, as long as they are available to select.