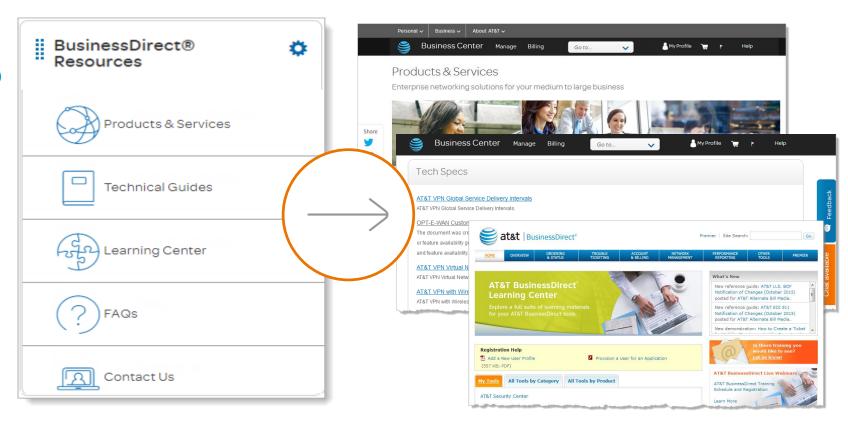

#### AT&T BusinessDirect Resources

## The AT&T BusinessDirect Resources widget links to helpful resources.

You can access, get support, and learn more about:

- Products & Services
- Technical Guides
- Learning Center
- FAQs
- Contact Us

Back to the widget list.