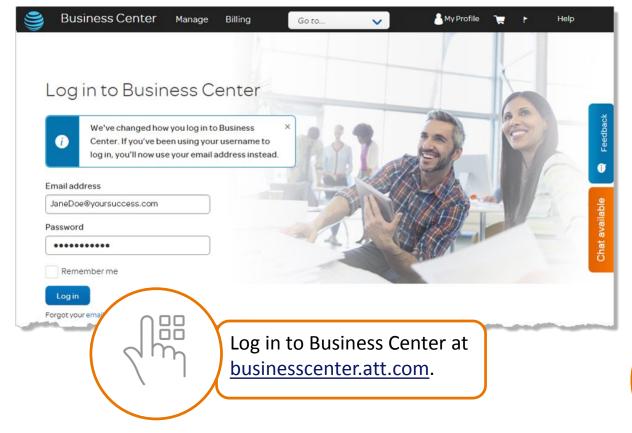

#### Activate your Business Center account

You will receive an email from Business Center prompting you to activate your Business Center account.

- 1. Open the email and click **Activate now**.
- You are taken to the Complete Activation page where you will enter your information, accept the terms and conditions and click Complete Activation.
- 3. To log in to Business Center for the first time go to businesscenter.att.com.
  - Use the same email you used when you activated your account.
  - Enter your password and click Log in.