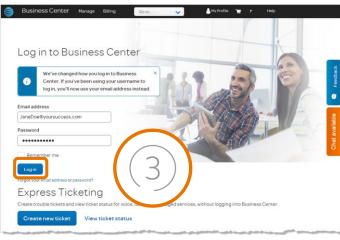

#### Activate your Business Center account

You will receive an email from Business Center prompting you to activate your Business Center account.

- 1. Open the email and click **Activate now**.
- You are taken to the Complete Activation page where you will enter your information, accept the terms and conditions and click Complete Activation.
- 3. To log in to Business Center for the first time go to businesscenter.att.com.
  - Use the same email you used when you activated your account.
  - Enter your password and click Log in.