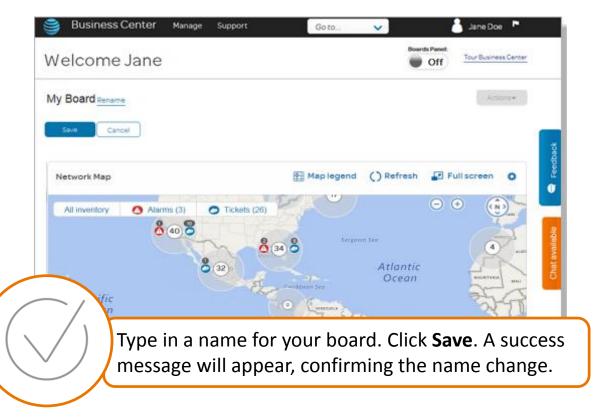

#### Rename your board

Rename your board with a descriptive title to distinguish between multiple boards and to access services faster.