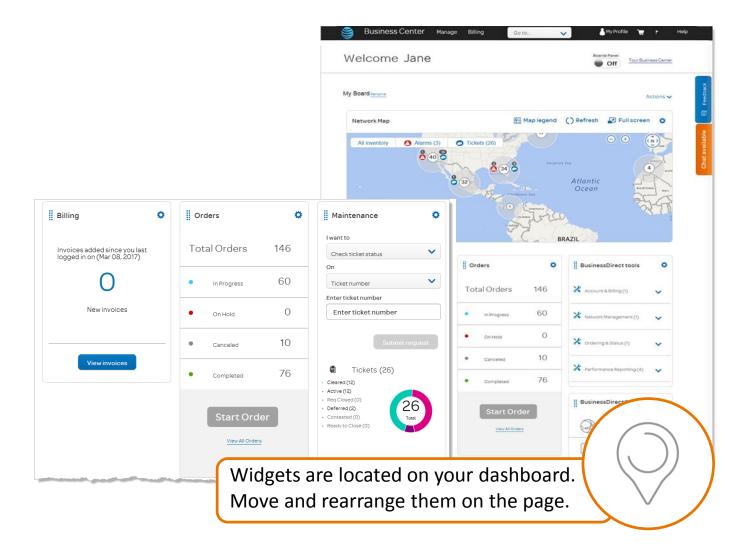

#### Widgets

Widgets enable you to view condensed versions of the applications offered through AT&T Business Direct and Business Center.

The widgets in Business Center serve as a shortcut to their full applications.

Widgets are accessible through your dashboard. If you do not have any widgets on your dashboard, add a widget. The availability of widgets is dependent upon your personal and company profile.

For more information about the types of widgets available in Business Center, see <u>Introduction to</u> Business Center widgets.