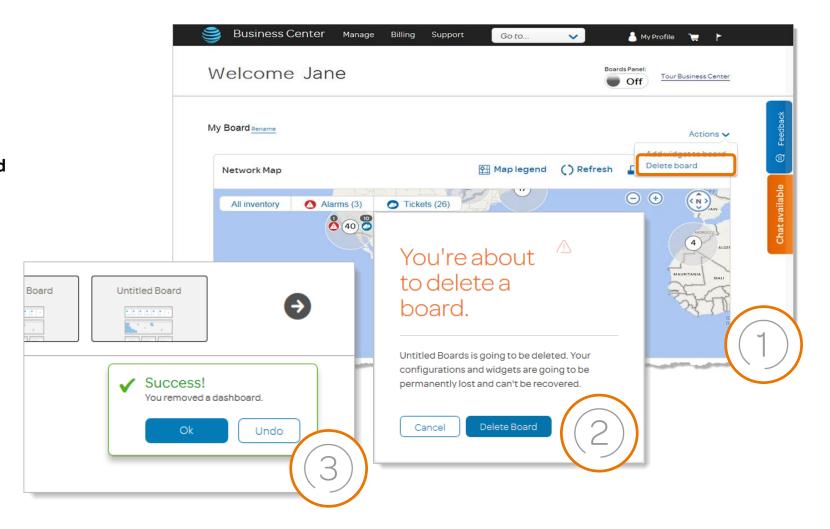

## To remove a specific board, click **Actions**.

- 1. Select **Delete Board** from the list.
- 2. A pop-up window appears. Click **Delete Board** to continue.
- 3. A **Success** message appears, confirming that the board is deleted.

**Note:** Click **Undo** on the **Success** message to reverse your actions.