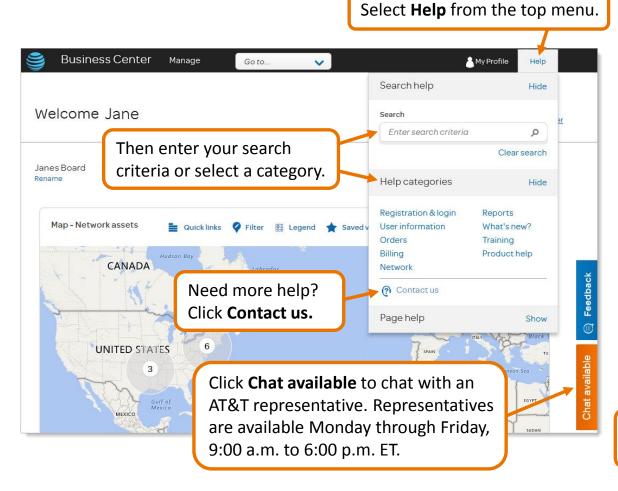

#### Get more information about Business Center

### Learn how to use Business Center to help you manage, run, and grow your business.