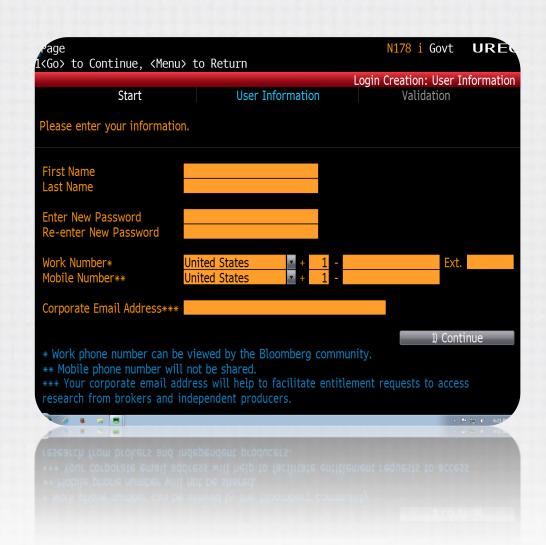

#### Creating a Bloomberg ID

- 1. Click 'Create a New Login'
- 2. Set Language, New ID
- 3. Enter User Information *Valid information is required!*
- 4. Choose Validation Method
- 5. Enter Validation Code

#### Creating a Bloomberg ID

- 1. Click 'Create a New Login'
- 2. Set Language, New ID
- 3. Enter User Information

Valid information is **required**!

- 4. Choose Validation Method
- 5. Enter Validation Code