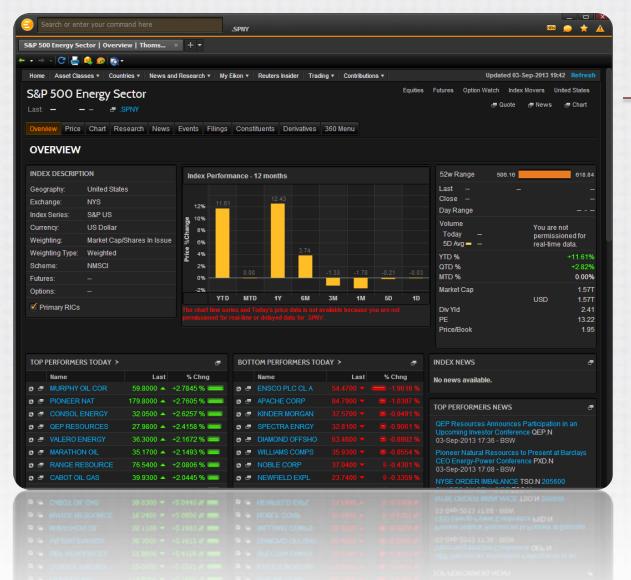

#### Indices and Industries

Select an Index or Sector

- Overview
- Price
- · Chart
- Research
- News
- Events
- Filings
- Constituents
- Derivatives
- 360 Menu