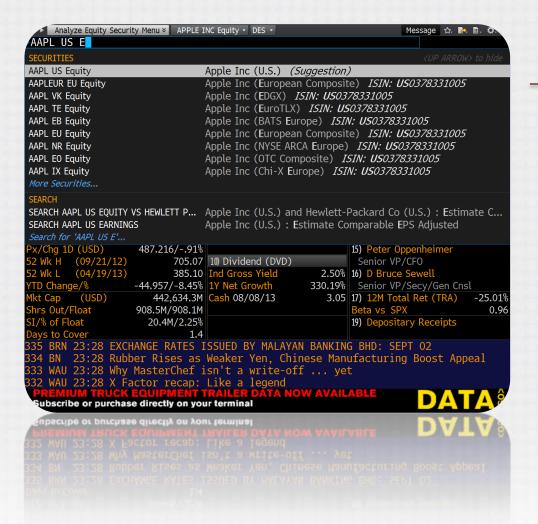

#### **Getting Started**

- User interface is menu driven, items can also be clicked
- Start typing in the search bar to find securities and run functions
- Security keys are in yellow along the top of the keyboard
- Try: AAPL US <Equity> <GO>
- HELP <GO> to access support
- BESS <GO> to access training

#### **Getting Started**

- User interface is menu driven, items can also be clicked
- Start typing in the search bar to find securities and run functions
- Security keys are in yellow along the top of the keyboard
- Try: AAPL US < Equity > < GO >
- HELP <GO> to access support
- BESS <GO> to access training