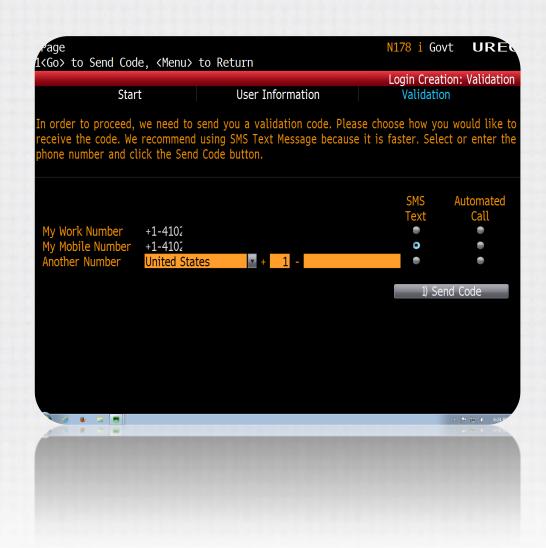

#### Creating a Bloomberg ID

- 1. Click 'Create a New Login'
- 2. Set Language, New ID
- 3. Enter User Information *Valid information is required!*
- 4. Choose Validation Method
- 5. Enter Validation Code

#### Creating a Bloomberg ID

- 1. Click 'Create a New Login'
- 2. Set Language, New ID
- 3. Enter User Information

Valid information is **required**!

- 4. Choose Validation Method
- 5. Enter Validation Code