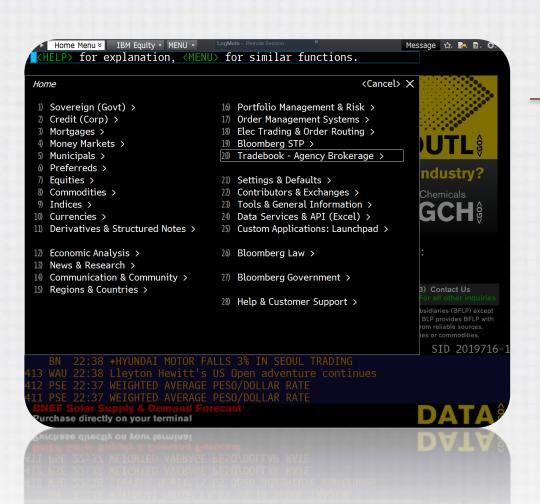

#### **Getting Started**

- User interface is menu driven, items can also be clicked
- Start typing in the search bar to find securities and run functions
- Security keys are in yellow along the top of the keyboard
- Try: AAPL US <Equity> <GO>
- HELP <GO> to access support
- BESS <GO> to access training

#### **Getting Started**

- User interface is menu driven, items can also be clicked
- Start typing in the search bar to find securities and run functions
- Security keys are in yellow along the top of the keyboard
- Try: AAPL US < Equity > < GO >
- HELP <GO> to access support
- BESS <GO> to access training