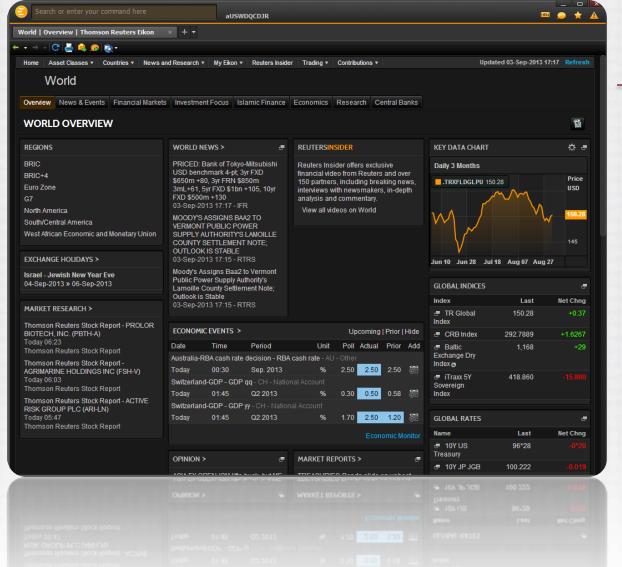

### Finding Data - Equities

#### **Economic Data**

Select a Country, Region or World

- Overview
- News & Events
- Financial Markets
   (Rates, Indices, Benchmarks)
- Investment Focus
- Economics
- Research
- Central Banks

All pages export to Excel