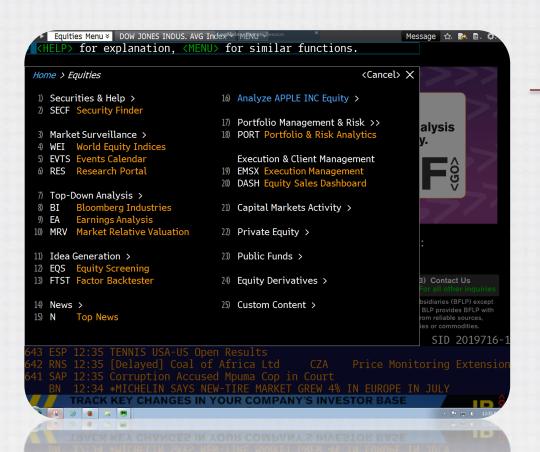

### Finding Data - Equities

#### **Economic Data**

Select a Country, Region or World

- Overview
- News & Events
- Financial Markets
   (Rates, Indices, Benchmarks)
- Investment Focus
- Economics
- Research
- Central Banks

All pages export to Excel