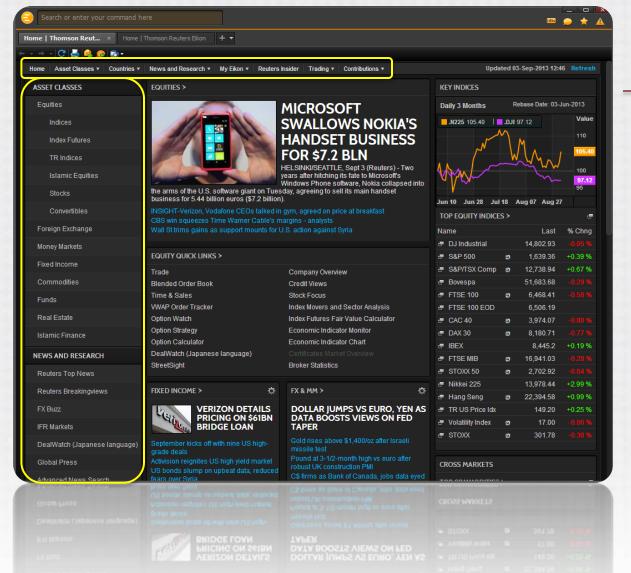

#### **Getting Started**

#### Content Explorer

- Interface is browser driven
- Add/Remove workspace tabs
- Search bar to find data
  - Try: IBM *or* International Business Machines
- Menu button to access apps, open/save workspaces
- Navigation along top and left sides of the Content Explorer
- Search for TRAINING to access free online training
- Popout Apps