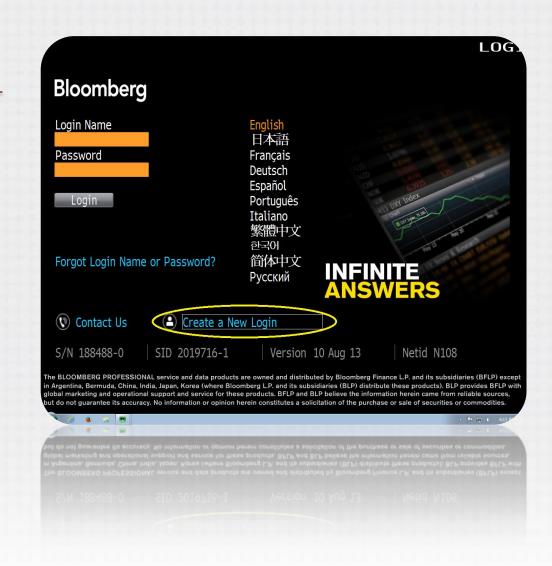

#### Creating a Bloomberg ID

- 1. Click 'Create a New Login'
- 2. Set Language, New ID
- 3. Enter User Information *Valid information is required!*
- 4. Choose Validation Method
- 5. Enter Validation Code

#### Creating a Bloomberg ID

- 1. Click 'Create a New Login'
- 2. Set Language, New ID
- 3. Enter User Information

Valid information is **required**!

- 4. Choose Validation Method
- 5. Enter Validation Code