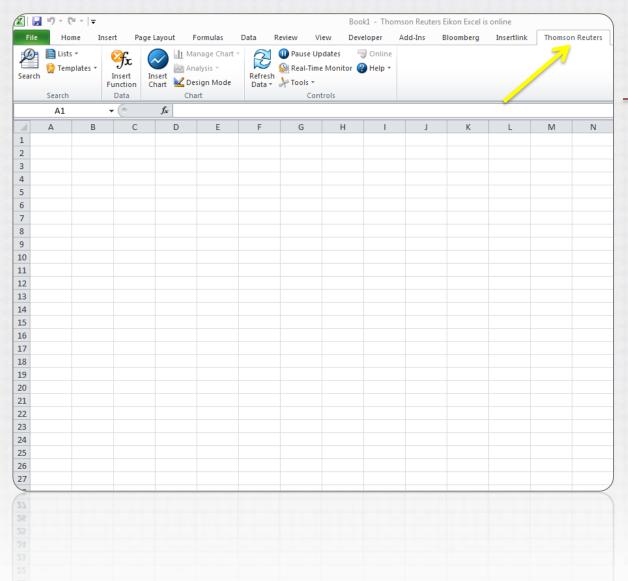

#### Eikon Excel Add-in

- Launch Excel 2010
- Locate Thomson Reuters tab
- Sign In
- Search for Instruments
- Retrieve Data (Insert Function)

### Eikon Excel Add-in

- Launch Excel 2010
- Locate Thomson Reuters tab
- Sign In
- Search for Instruments
- Retrieve Data (Insert Function)