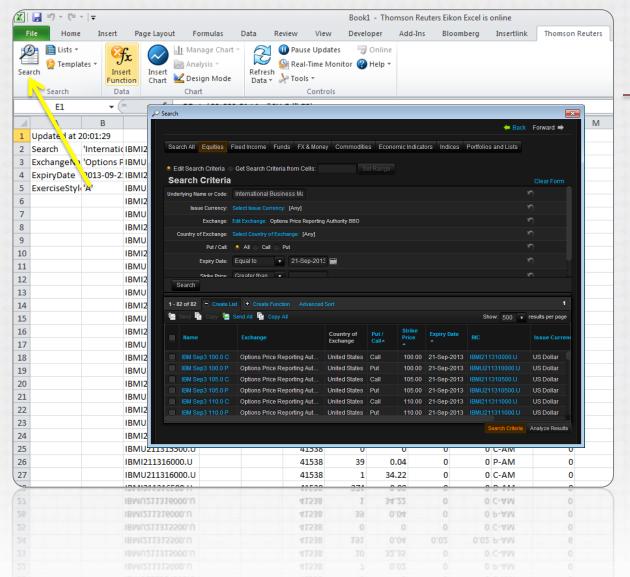

#### Eikon Excel Add-in

- Launch Excel 2010
- Locate Thomson Reuters tab
- Sign In
- Search for Instruments
- Retrieve Data (Insert Function)

### Eikon Excel Add-in

- Launch Excel 2010
- Locate Thomson Reuters tab
- Sign In
- Search for Instruments
- Retrieve Data (Insert Function)