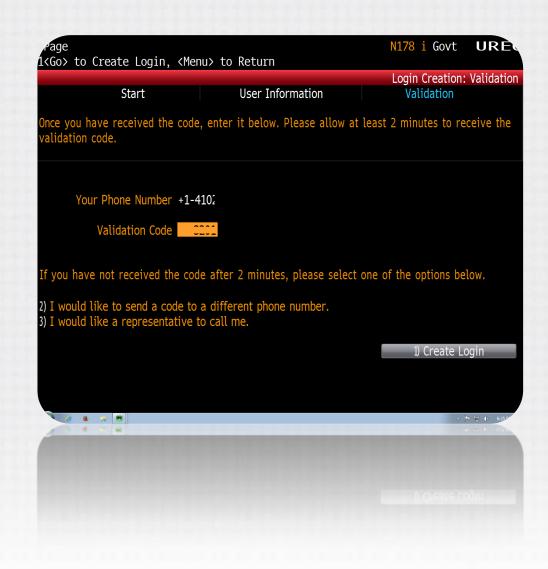

#### Creating a Bloomberg ID

- 1. Click 'Create a New Login'
- 2. Set Language, New ID
- 3. Enter User Information *Valid information is required!*
- 4. Choose Validation Method
- 5. Enter Validation Code

#### Creating a Bloomberg ID

- 1. Click 'Create a New Login'
- 2. Set Language, New ID
- 3. Enter User Information

Valid information is **required**!

- 4. Choose Validation Method
- 5. Enter Validation Code