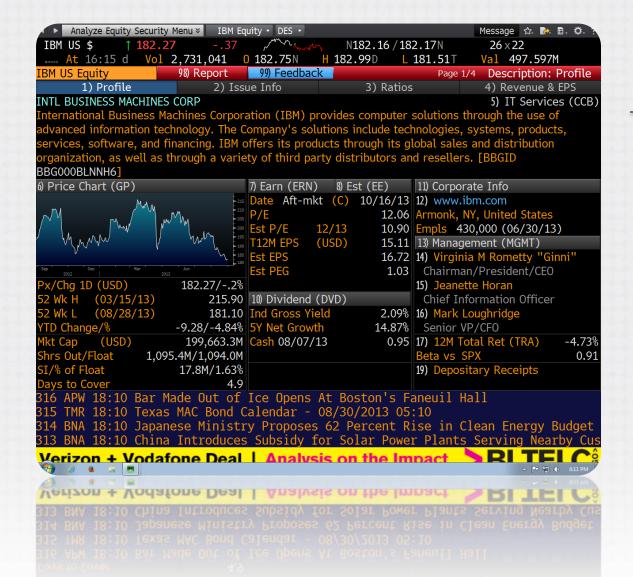

#### **Getting Started**

- User interface is menu driven, items can also be clicked
- Start typing in the search bar to find securities and run functions
- Security keys are in yellow along the top of the keyboard
- Try: AAPL US <Equity> <GO>
- HELP <GO> to access support
- BESS <GO> to access training

#### **Getting Started**

- User interface is menu driven, items can also be clicked
- Start typing in the search bar to find securities and run functions
- Security keys are in yellow along the top of the keyboard
- Try: AAPL US < Equity > < GO >
- HELP <GO> to access support
- BESS <GO> to access training