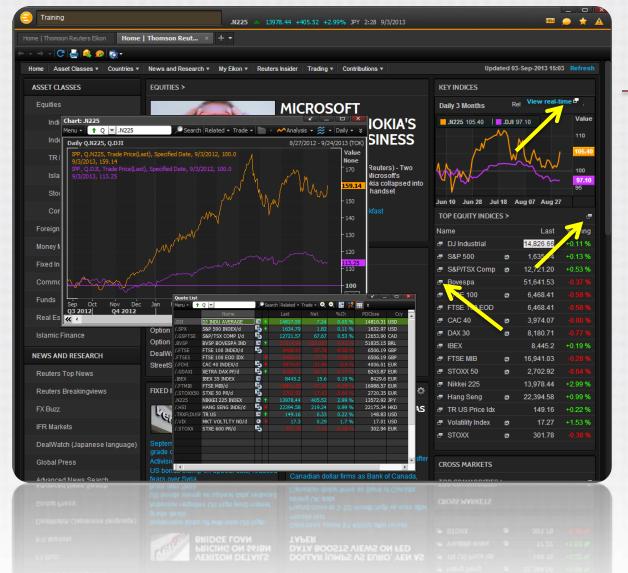

#### **Getting Started**

#### Content Explorer

- Interface is browser driven
- Add/Remove workspace tabs
- Search bar to find data
  - Try: IBM *or* International Business Machines
- Menu button to access apps, open/save workspaces
- Navigation along top and left sides of the Content Explorer
- Search for TRAINING to access free online training
- Popout Apps