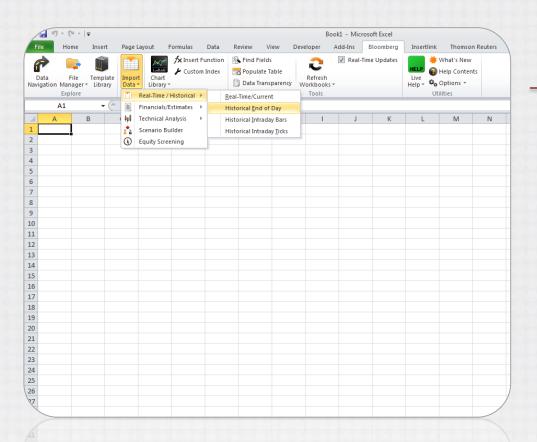

#### Bloomberg Excel Add-in

- Launch Microsoft Excel 2010
- Locate Bloomberg tab on the ribbon
- Import data using wizards or formulas (ie. =BDP)
- Training available in BESS <GO>
- Help available under Utilities