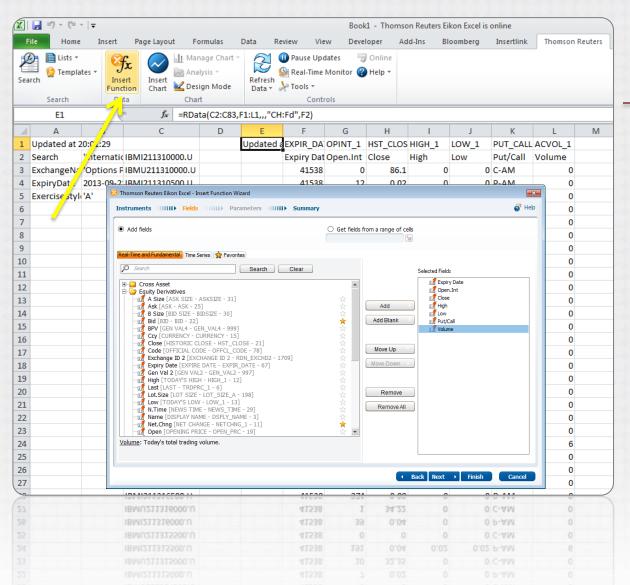

#### Eikon Excel Add-in

- Launch Excel 2010
- Locate Thomson Reuters tab
- Sign In
- Search for Instruments
- Retrieve Data (Insert Function)

### Eikon Excel Add-in

- Launch Excel 2010
- Locate Thomson Reuters tab
- Sign In
- Search for Instruments
- Retrieve Data (Insert Function)