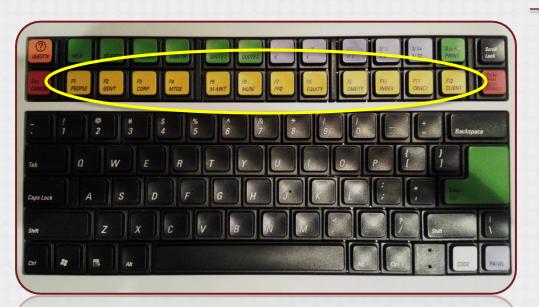

#### **Getting Started**

- User interface is menu driven, items can also be clicked
- Start typing in the search bar to find securities and run functions
- Security keys are in yellow along the top of the keyboard
- Try: AAPL US <Equity> <GO>
- HELP <GO> to access support
- BESS <GO> to access training

#### **Getting Started**

- User interface is menu driven, items can also be clicked
- Start typing in the search bar to find securities and run functions
- Security keys are in yellow along the top of the keyboard
- Try: AAPL US < Equity > < GO >
- HELP <GO> to access support
- BESS <GO> to access training