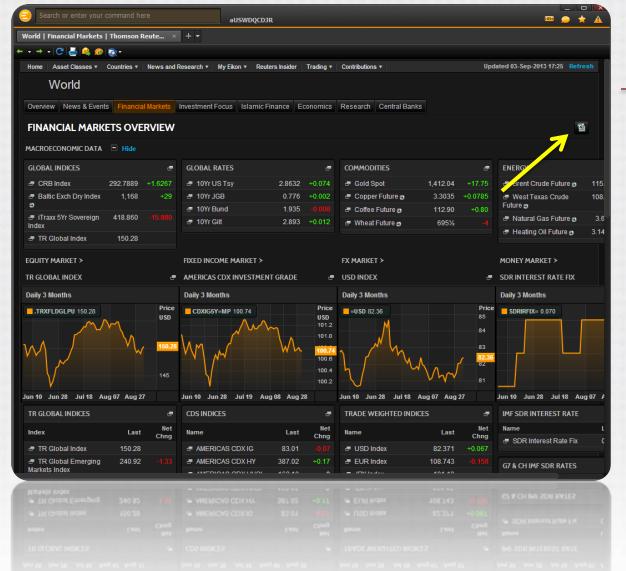

#### **Economic Data**

Select a Country, Region or World

- Overview
- News & Events
- Financial Markets
   (Rates, Indices, Benchmarks)
- Investment Focus
- Economics
- Research
- Central Banks

All pages export to Excel