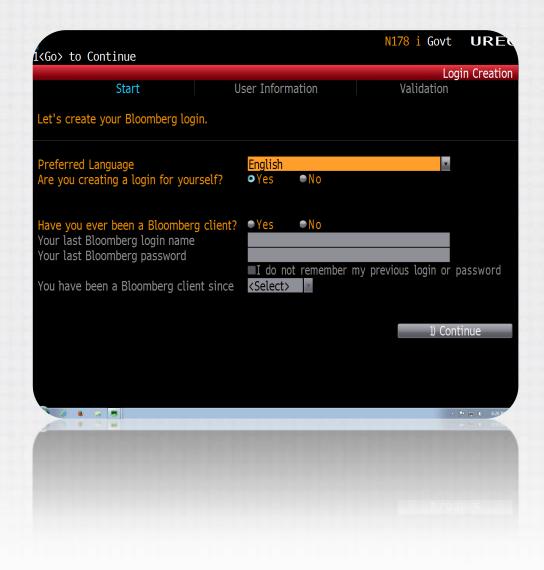

#### Creating a Bloomberg ID

- 1. Click 'Create a New Login'
- 2. Set Language, New ID
- 3. Enter User Information *Valid information is required!*
- 4. Choose Validation Method
- 5. Enter Validation Code

#### Creating a Bloomberg ID

- 1. Click 'Create a New Login'
- 2. Set Language, New ID
- 3. Enter User Information

Valid information is **required**!

- 4. Choose Validation Method
- 5. Enter Validation Code