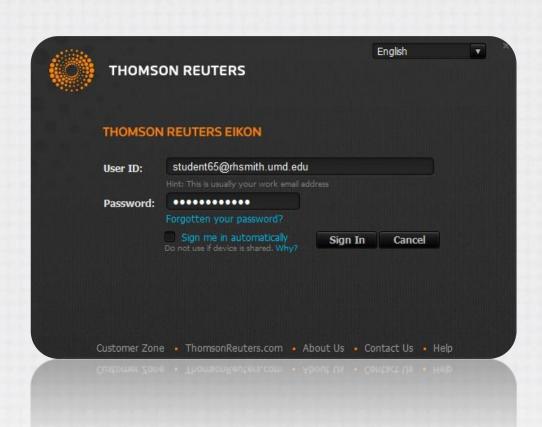

#### Logging in to Eikon

- 1. Launch Eikon
- 2. Locate station number (XX)
- 3. User ID studentXX@rhsmith.umd.edu
- 4. Password UMDstudentXX

Only one instance may be logged in at a time!