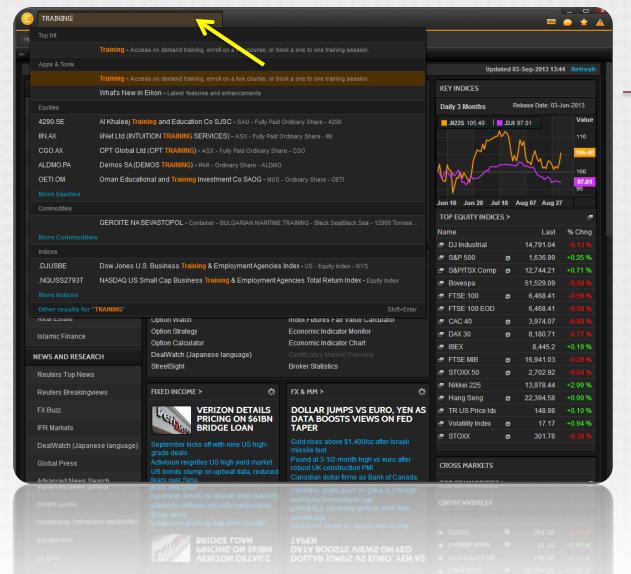

#### Content Explorer

- Interface is browser driven
- Add/Remove workspace tabs
- Search bar to find data
  - Try: IBM *or* International Business Machines
- Menu button to access apps, open/save workspaces
- Navigation along top and left sides of the Content Explorer
- Search for TRAINING to access free online training
- Popout Apps

### Knowledge Network

- training.thomsonreuters.com
- Eikon Search TRAINING
- · Login is the same