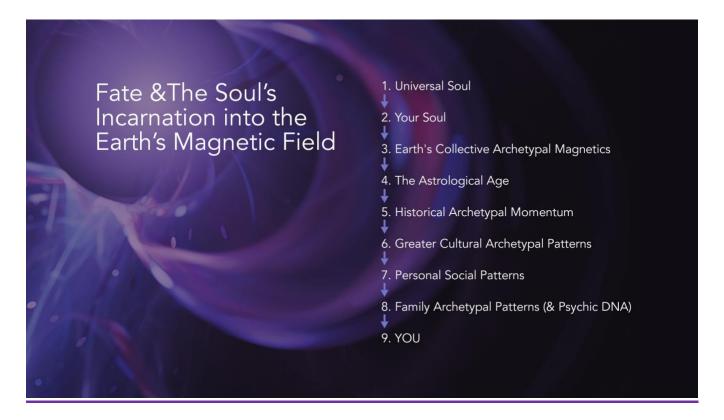

#### o Fate Archetypes and the Soul's Incarnation into Earth's Magnetic Field

- Dominant, formative, and often tribal Archetypal Patterns & Magnetics that you were born into per the World, Culture, Society, and Family (Show Diagram of how you were Magnetized by Fate)
  - With this comes cultural inheritance...and this can be Archetypal
  - Ex: Patriarchy, Nordic, Latin, Asian, Christian, Male/Female, Tribalism, Democracy, Male/Female, Healers, Farmers, Doctors (reference UofM)
  - How do certain countries/cultures express Archetypes?
    - o How does yours?
    - Ex: Japan, France, Italy, USA, Brazil, China, North Korea, Russia, etc.
    - How are certain countries 'magnetized' to draw to them certain Allied and Adversarial Archetypal Matches with other Countries?
      - How & Why?

#### O What are your Fate Archetypes?

- Map your Fate by charting every level of incarnating into the Earth's Matrix and Magnetic Field as per the 9 Steps in the image on the next page. Name the Archetypal Energy and Archetypes of your collective History, Culture, Society, and Family – what Patterns did your Soul fuse with, or inherit, as part of being born?
  - Ex: Patriarchy, White Trash, Slavery, Socialism, Democracy, Dictator,
     Christianity-Catholicism, Buddhism, Shame, Healer, Male/Female, Nazism,
     Homophobia, Liberalism/Conservativism, Racism, Sexism, Fundamentalism, etc.