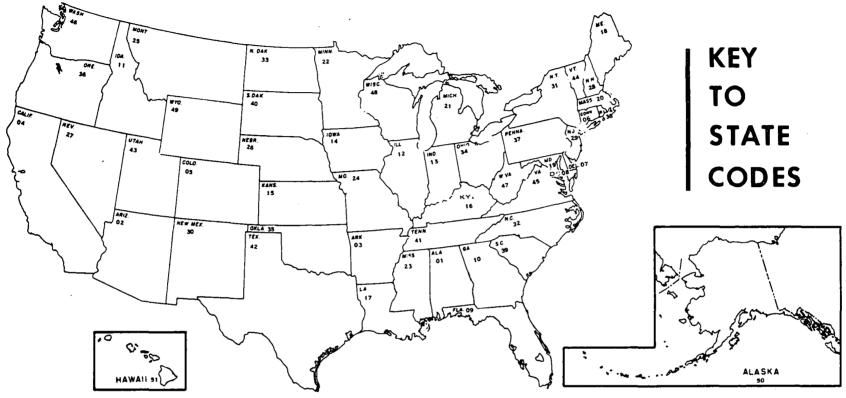

| STATE                | CODE | STATE          | CODE | STATE          | CODE |
|----------------------|------|----------------|------|----------------|------|
| Alabama              | 01   | Kentucky       | 16   | North Dakota   | 33   |
| Alaska               | 50   | Louisiana      | 17   | Ohio           | 34   |
| Arizona              | 02   | Maine          | 18   | Oklahoma       | 35   |
| Arkansas             | 03   | Maryland       | 19   | Oregon         | 36   |
| California           | 04   | Massachusetts  | 20   | Pennsylvania   | 37   |
| Colorado             | 05   | Michigan       | 21   | Rhode Island   | 38   |
| Connecticut          | 06   | Minnesota      | 22   | South Carolina | 39   |
| Delaware             | 07   | Mississippi    | 23   | South Dakota   | 40   |
| District of Columbia | 08   | Missouri       | 24   | Tennessee      | 41   |
| Florida              | 09   | Montana        | 25   | Texas          | 42   |
| Georgia              | 10   | Nebraska       | 26   | Utah           | 43   |
| Hawaii               | 51   | Nevada         | 27   | Vermont        | 44   |
| Idaho                | 11   | New Hampshire  | 28   | Virginia       | 45   |
| Illinois             | 12   | New Jersey     | 29   | Washington     | 46   |
| Indiana              | 13   | New Mexico     | 30   | West Virginia  | 47   |
| Iowa                 | 14   | New York       | 31   | Wisconsin      | 48   |
| Kansas               | 15   | North Carolina | 32   | Wyoming        | 49   |