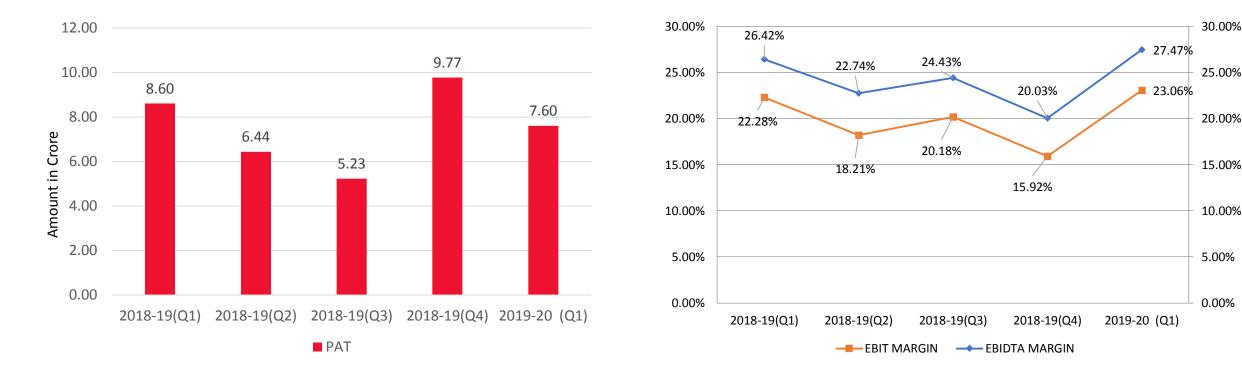

### **SYNOPSIS OF FINANCIAL PERFORMANCE**

### **BRIEF FINANCIALS**

|                          |                       |                        |                       | (Rs. in Cr.)          |
|--------------------------|-----------------------|------------------------|-----------------------|-----------------------|
| Particulars              | Quarter ended June 19 | Quarter ended March 19 | Quarter ended June 18 | Year ended March 2019 |
| Net Sales                | 51.22                 | 46.04                  | 43.53                 | 174.6                 |
| Gross Profit             | 29.93                 | 27.83                  | 26.75                 | 106.27                |
| Gross Margin (%)         | 58.43                 | 60.45                  | 61.45                 | 60.86                 |
| EBITDA                   | 14.07                 | 9.22                   | 11.50                 | 40.82                 |
| EBITDA Margin (%)        | 27.47                 | 20.03                  | 26.42                 | 23.38                 |
| EBIT                     | 11.81                 | 7.34                   | 9.70                  | 33.39                 |
| РВТ                      | 9.74                  | 12.39                  | 10.28                 | 37.62                 |
| РАТ                      | 7.60                  | 9.78                   | 8.60                  | 30.05                 |
| Earning Per Share (Rs.)  | 4.66                  | 5.99                   | 5.26                  | 18.40                 |
| Dividend Per Share (Rs.) |                       |                        |                       | 6.50                  |
| Share Capital            | 16.33                 | 16.33                  | 16.33                 | 16.33                 |