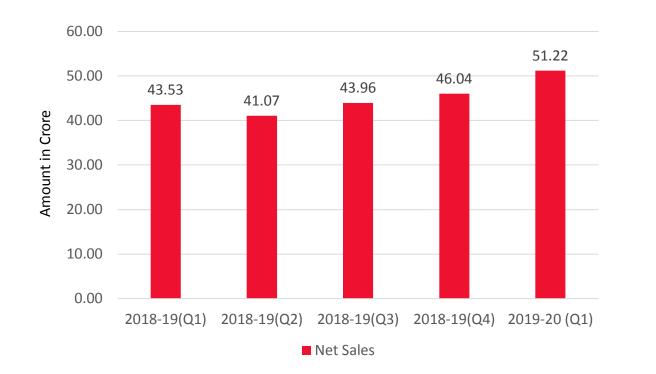

### **BRIEF FINANCIALS**

|                          |                       |                        |                       | (Rs. in Cr.)          |
|--------------------------|-----------------------|------------------------|-----------------------|-----------------------|
| Particulars              | Quarter ended June 19 | Quarter ended March 19 | Quarter ended June 18 | Year ended March 2019 |
| Net Sales                | 51.22                 | 46.04                  | 43.53                 | 174.6                 |
| Gross Profit             | 29.93                 | 27.83                  | 26.75                 | 106.27                |
| Gross Margin (%)         | 58.43                 | 60.45                  | 61.45                 | 60.86                 |
| EBITDA                   | 14.07                 | 9.22                   | 11.50                 | 40.82                 |
| EBITDA Margin (%)        | 27.47                 | 20.03                  | 26.42                 | 23.38                 |
| EBIT                     | 11.81                 | 7.34                   | 9.70                  | 33.39                 |
| РВТ                      | 9.74                  | 12.39                  | 10.28                 | 37.62                 |
| РАТ                      | 7.60                  | 9.78                   | 8.60                  | 30.05                 |
| Earning Per Share (Rs.)  | 4.66                  | 5.99                   | 5.26                  | 18.40                 |
| Dividend Per Share (Rs.) |                       |                        |                       | 6.50                  |
| Share Capital            | 16.33                 | 16.33                  | 16.33                 | 16.33                 |

### **SYNOPSIS OF FINANCIAL PERFORMANCE**

#### Revenue Growth

- Revenue Growth of 17.65%
- Good Industrial Production in most of the industries
- Flagship division (CIJ) witnessed strong traction
- Volume growth in printers as well as consumables