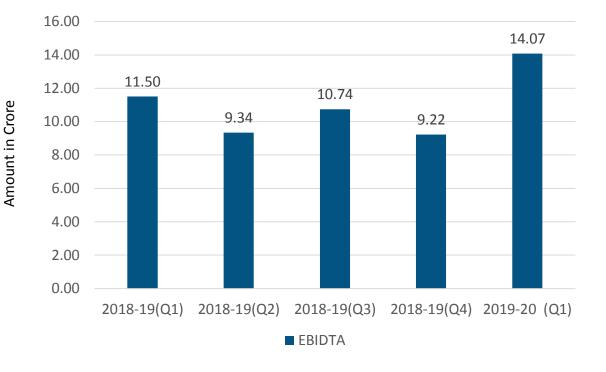

### **BRIEF FINANCIALS**

|                          |                       |                        |                       | (Rs. in Cr.)          |
|--------------------------|-----------------------|------------------------|-----------------------|-----------------------|
| Particulars              | Quarter ended June 19 | Quarter ended March 19 | Quarter ended June 18 | Year ended March 2019 |
| Net Sales                | 51.22                 | 46.04                  | 43.53                 | 174.6                 |
| Gross Profit             | 29.93                 | 27.83                  | 26.75                 | 106.27                |
| Gross Margin (%)         | 58.43                 | 60.45                  | 61.45                 | 60.86                 |
| EBITDA                   | 14.07                 | 9.22                   | 11.50                 | 40.82                 |
| EBITDA Margin (%)        | 27.47                 | 20.03                  | 26.42                 | 23.38                 |
| EBIT                     | 11.81                 | 7.34                   | 9.70                  | 33.39                 |
| РВТ                      | 9.74                  | 12.39                  | 10.28                 | 37.62                 |
| РАТ                      | 7.60                  | 9.78                   | 8.60                  | 30.05                 |
| Earning Per Share (Rs.)  | 4.66                  | 5.99                   | 5.26                  | 18.40                 |
| Dividend Per Share (Rs.) |                       |                        |                       | 6.50                  |
| Share Capital            | 16.33                 | 16.33                  | 16.33                 | 16.33                 |

### **SYNOPSIS OF FINANCIAL PERFORMANCE**

#### Profitability Upside

- Healthy margins with Operational Profits @ 23% and EBITDA @ 27%
- Improved product mix skewed towards consumables
- Higher realizations
- Stringent cost control