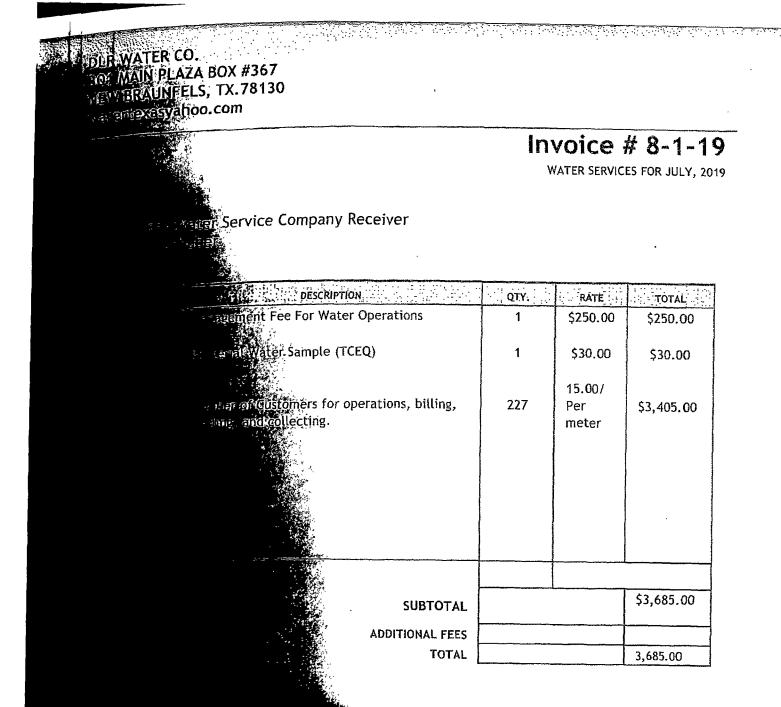

# Invoice # 5-1-19

WATER SERVICES FOR APRIL, 2019

то

Las Palomas Water Service Company Receiver Donald Rauschuber

| DATE        | DESCRIPTION                                                           | QTY. | RATE                   | TOTAL      |
|-------------|-----------------------------------------------------------------------|------|------------------------|------------|
| APRIL, 2019 | Management Fee For Water Operations                                   | 1    | \$250.00               | \$250.00   |
|             | Bacterial Water Sample (TCEQ)                                         | 1    | \$30.00                | \$30.00    |
|             | Number of Customers for operations, billing, mailing, and collecting. | 227  | 15.00/<br>Per<br>meter | \$3,405.00 |
|             |                                                                       |      |                        |            |
|             |                                                                       |      |                        |            |
|             |                                                                       |      |                        | <b></b>    |
|             | SUBTOTAL                                                              |      |                        | \$3,685.00 |
|             | ADDITIONAL FEES                                                       |      |                        |            |
|             | TOTAL                                                                 |      |                        | 3,685.00   |

# Invoice # 5-1-19

WATER SERVICES FOR APRIL, 2019

то

Las Palomas Water Service Company Receiver Donald Rauschuber

| DATE        | DESCRIPTION                                                           | QTY. | RATE                   | TOTAL      |
|-------------|-----------------------------------------------------------------------|------|------------------------|------------|
| APRIL, 2019 | Management Fee For Water Operations                                   | 1    | \$250.00               | \$250.00   |
|             | Bacterial Water Sample (TCEQ)                                         | 1    | \$30.00                | \$30.00    |
|             | Number of Customers for operations, billing, mailing, and collecting. | 227  | 15.00/<br>Per<br>meter | \$3,405.00 |
|             |                                                                       |      |                        |            |
|             |                                                                       |      |                        |            |
|             |                                                                       |      |                        |            |
|             | SUBTOTAL                                                              |      | ±                      | \$3,685.00 |
|             | ADDITIONAL FEES                                                       |      |                        |            |
|             | TOTAL                                                                 |      |                        | 3,685.00   |