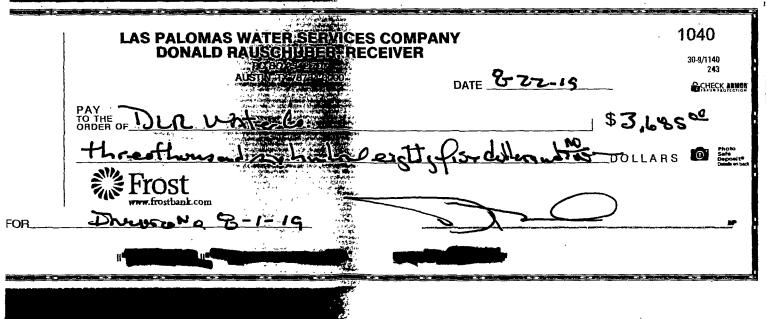

| 4   | LAS PALOMAS WATER SERVICES COMPANY<br>DONALD RAUSCHUBER, RECEIVER<br>PO BOX 342 707<br>AUSTIN, TX 78734-0000 DATE S-20-19 | 1011<br>30-9/1140<br>243 |
|-----|---------------------------------------------------------------------------------------------------------------------------|--------------------------|
| 2   | PAY<br>TO THE OF DLT WATER W.<br><u>Hare thousand subundant eighty fire delay and too</u><br>Frost                        | JOLLARS C BARANDE        |
| FOR | www.frostbank.com                                                                                                         |                          |