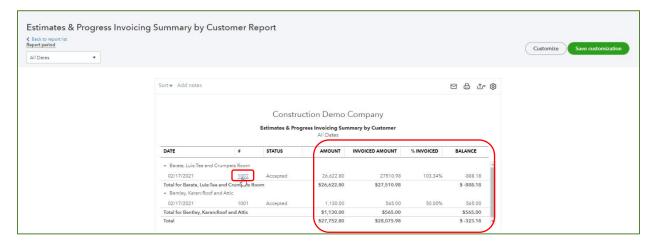

# **Reporting on Estimates and Related Invoices**

As we learned in the webinar entitled *Estimates, Change Orders, and Reporting,* you can produce two standard reports related to estimates: *Estimates & Progress Invoicing Summary by Customer* and *Estimates by Customer*. These are found in the *Sales and customers* grouping of standard reports, and you can also search for them in the Reports tab by starting to enter "est" (or any other part of the report name) in the search bar.

The *Estimates by Customer* report, introduced in the webinar entitled *Estimates, Change Orders, and Reporting*, will not indicate any progress invoices.

The *Progress Invoicing Summary by Customer* report, however, will provide us the progress invoicing information we need. Its default report period is *All Dates*. If you need to see detail about a particular estimate's line items, you'll need to click on the estimate to open and review it.