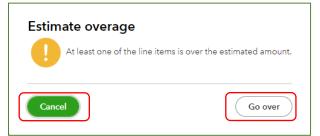

5. Again, let's assume that you chose the most complex option, **Custom amount for each line**. A zero-dollar invoice appears, populated with the items from the linked estimate. Line by line, enter the percentage or dollar amount you wish to invoice from the estimate total for that item. If you try and save the invoice for more than the original total line amount for any item, you'll see an *Estimate overage* window which warns you that you're going over on at least one item's quote. You can cancel and edit the invoice, or, if you meant to go over the original estimate amount, select **Go over**. It's a good practice to open the original estimate to review the original quoted amount as well as any amount outstanding, line by line.