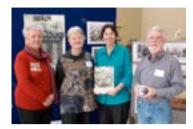

## General Gems By guess who . . . Jen

Riverstone & District Historical Society

On Sunday, 31st August, at the Riverstone Museum, 80 invited guests attended the launch of Riverstone & District Historical Society's latest publication "Riverstone and the First World War", co-authored by Society members Rosemary Phillis, Shirley Seale & Ron Mason. The launch was organised by Society member Heather Smith and was a very patriotic Australian occasion much enjoyed by all present.

Officially launching the book was Coral McDonald, the granddaughter of James Symons, one of the men featured in the book.

The book has been highly acclaimed. It was a 15 month undertaking by these three very capable people. Early chapters look at the war & the world at the time, one chapter, "Dear Home Folks and Sundry" shows the war through the eyes of Ambrose Mason, a Riverstone teacher, who died on the Western Front & whose family had retained his letters. Ambrose's story is again included with the stories of the other 21 men whose names are on the Riverstone War Memorial at the Railway Station. The final chapters cover Commemoration, Memorials and Remembrance. There is even a guide to researching your soldier's records.