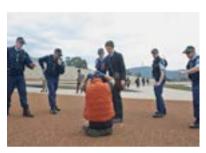

### **Graffiti Removal Day**

Hawkesbury
Police are
participating in
"Graffiti Removal
Day, 26 October
2014" and removing
graffiti in the
Hawkesbury Local
Area Command.
(Locations yet to be
advised)

The Youth Liaison Officer, Senior Constable Natalie Haynes and Crime Prevention Officer, Constable Hannah Watson from the Hawkesbury Local Area Command have implemented the DTAG program in the Hawkesbury.

DTAG is designed to reduce the likelihood that a young person will continue to engage in graffiti vandalism. This is achieved through providing those involved in illegal graffiti an opportunity to look at the bigger picture in regards to the impact of graffiti on the Community.

If you would like to join us and participate in cleaning up the Community please call 1300 665 310 or visit www. graffitiremovalday.org.au