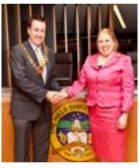

### New Mayor of The Hills Shire Council Elected

Clr Andrew
Jefferies has
been elected as
the new Mayor
of The Hills
Shire following
an extraordinary
meeting of
Council last
night.

Mayor Jefferies thanked outgoing Mayor Dr Michelle Byrne for her outstanding leadership and engagement with the community over her two years as Mayor. Clr Byrne decided not to run for Mayor but was elected to the role of Deputy Mayor.