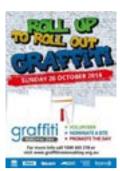

### **Graffiti Removal Day**

Hawkesbury
Police are
participating in
"Graffiti Removal
Day, 26 October
2014" and removing
graffiti in the
Hawkesbury Local
Area Command.
(Locations yet to be
advised)

The Youth Liaison Officer, Senior Constable Natalie Haynes and Crime Prevention Officer, Constable Hannah Watson from the Hawkesbury Local Area Command have implemented the DTAG program in the Hawkesbury.

DTAG is designed to reduce the likelihood that a young person will continue to engage in graffiti vandalism. This is achieved through providing those involved in illegal graffiti an opportunity to look at the bigger picture in regards to the impact of graffiti on the Community.

If you would like to join us and participate in cleaning up the Community please call 1300 665 310 or visit www. graffitiremovalday.org.au