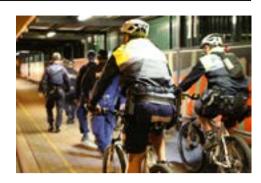

### Hawkesbury's NSW Bike Week events

Have you been hibernating over winter and forgotten all about your bike? With spring in the air now is the time to dust off your wheels and take part in NSW Bike Week.

NSW Bike Week is an annual celebration of cycling, encouraging people from all walks of life to get on a bike and ride. NSW Bike Week will run from Saturday, 13 September until Sunday, 21 September.

Here in the Hawkesbury, planned events will help to get you and your bike ready to enjoy riding along our increasing network of shared paths and get you out in the great outdoors.

The Mayor of Hawkesbury, Councillor Kim Ford is delighted Council is participating in NSW Bike Week.

"All the events Council is hosting for NSW Bike Week are great for the whole family, with all ages able to participate. The free events will help novice riders of all ages improve their cycling skills and ensure they are being safe bike riders," Councillor Ford said.

Two events are being held in the Hawkesbury for NSW Bike Week:

- Bike Drop & Shop at Windsor Mall's Sunday Market - Sunday, 14 September -10am to 3pm
- Yabba Dabba Cycle Do! Sunday, 21 September - 10am to 2:30pm
- Spring Cycle Sunday, 19 October
- White Ribbon Day, Hawkesbury Family Bike Ride - Sunday, 30 November - 10am Start