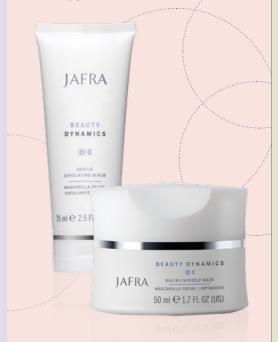

#### Skin Care Duo

\$22

Save \$16
Retail Value: \$38

24150

#### Includes:

- Gentle Exfoliating Scrub | 2.5 fl. oz.
- Malibu Miracle Mask | 1.7 fl oz.