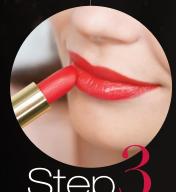

#### .ips

Use a finger to dab Royal Jelly Luxury Lipstick onto your lips. Rub lips together.

Apply 1-2 coats of lipstick directly from the tube for maximum vibrancy.