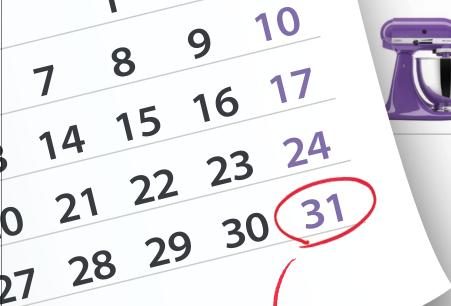

#### **HOW I'LL EARN POINTS!**

1 DIRECT = 20 POINTS Each personal QNC\*

1 INDIRECT = 30 POINTS Each personal QNC who sponsors a QNC

last day to earn points

January 31

last day to redeem points

SPONSORING