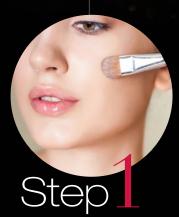

#### -oundation

Use a flat brush to apply the Long Wear Makeup Broad Spectrum SPF 20 of your choice. Layer according to desired coverage.

=yes

Apply a light or medium shadow from the Eveshadow Trio of your choice, followed by Curl Luxe Mascara. Shape and shade your brows with the brow product of your choice.

Define your eyelid crease and lash line with the darkest shade in the Eyeshadow Trio. Use White Soufflé Highlighter to highlight your brow bones. Complete the look with Inkwell Eyeliner.

Step