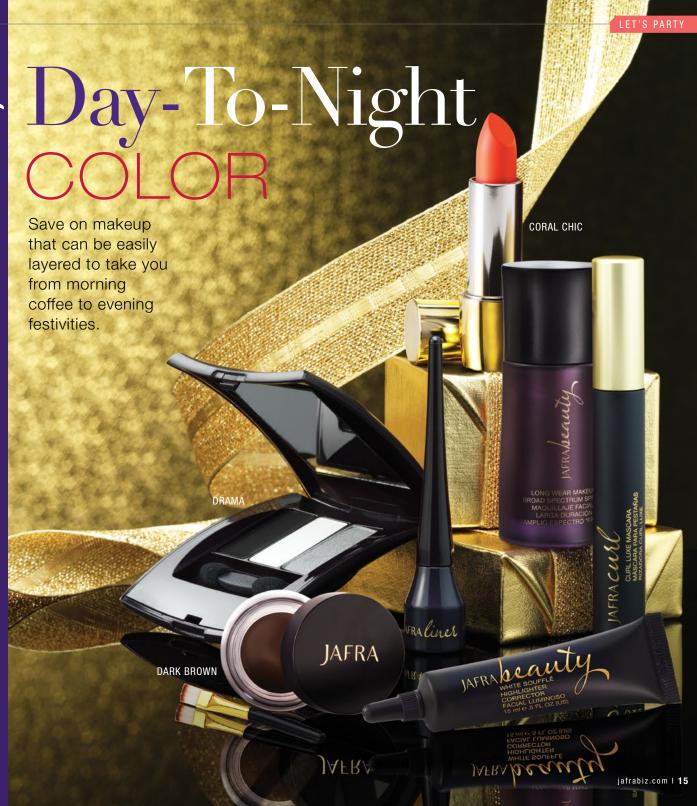

# ay-To-Night Glamour

Evening festivities don't require a makeup re-do. Show your friends how to use versatile, easy-to-layer color to effortlessly go from a.m. to p.m.

Simple Steps

#### What You'll Need

- The Holiday Glamour Set
- Makeup sponges and applicators
- Access to mirrors or hand mirrors

#### -oundation

Use a flat brush to apply the Long Wear Makeup Broad Spectrum SPF 20 of your choice. Layer according to desired coverage.

=yes

Apply a light or medium shadow from the Eveshadow Trio of your choice, followed by Curl Luxe Mascara. Shape and shade your brows with the brow product of your choice.

Define your eyelid crease and lash line with the darkest shade in the Eyeshadow Trio. Use White Soufflé Highlighter to highlight your brow bones. Complete the look with Inkwell Eyeliner.

Step

#### .ips

Use a finger to dab Royal Jelly Luxury Lipstick onto your lips. Rub lips together.

Apply 1-2 coats of lipstick directly from the tube for maximum vibrancy.