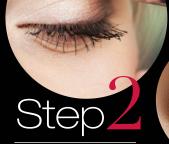

Define your eyelid crease and lash line with the darkest shade in the Eyeshadow Trio. Use White Soufflé Highlighter to highlight your brow bones. Complete the look with Inkwell Eyeliner.

Step