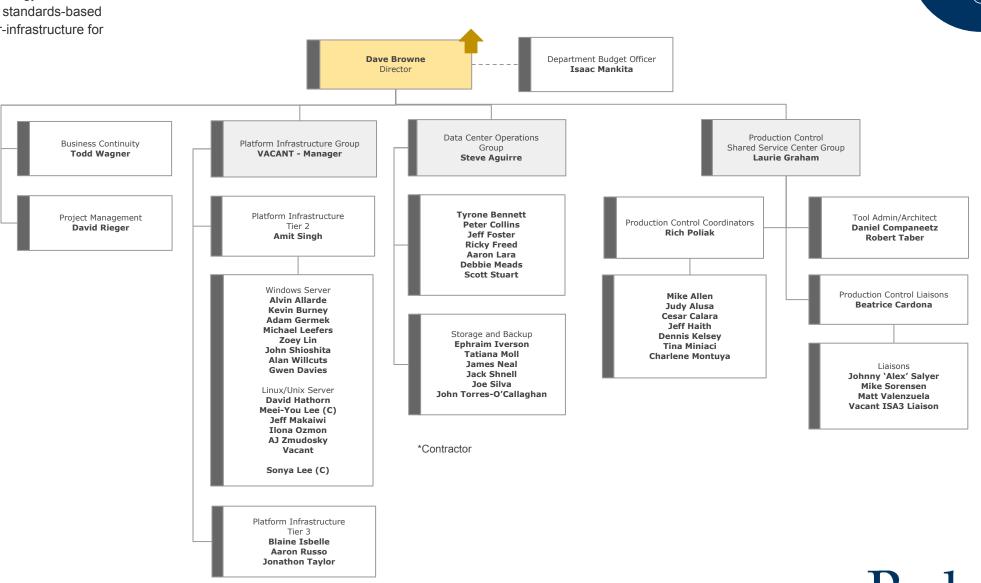

### Infrastructure Services INFORMATION SERVICES & TECHNOLOGY

Provides core infrastructure technology services to the campus, a common, reliable, standards-based technical environment, and cyber-infrastructure for research and education.