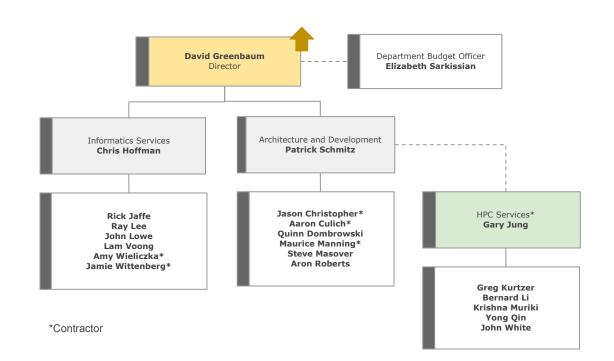

IT Service Catalog

UNIVERSITY OF CALIFORNIA

**Research Information Technologies** INFORMATION SERVICES & TECHNOLOGY

Provides focus on research tools and faculty concerns, and content management technologies for administrative and academic uses.