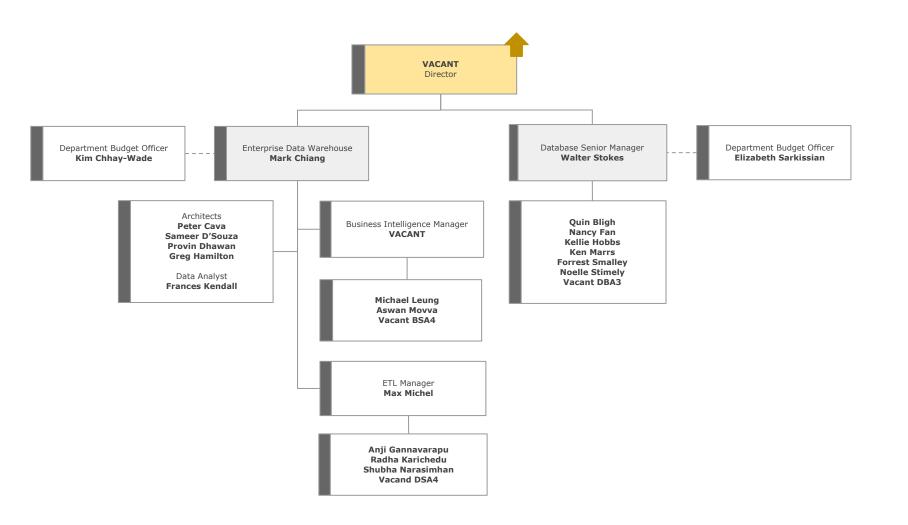

## ENTERPRISE DATA INFORMATION SERVICES & TECHNOLOGY

Provides database and enterprise data warehouse services for the campus.