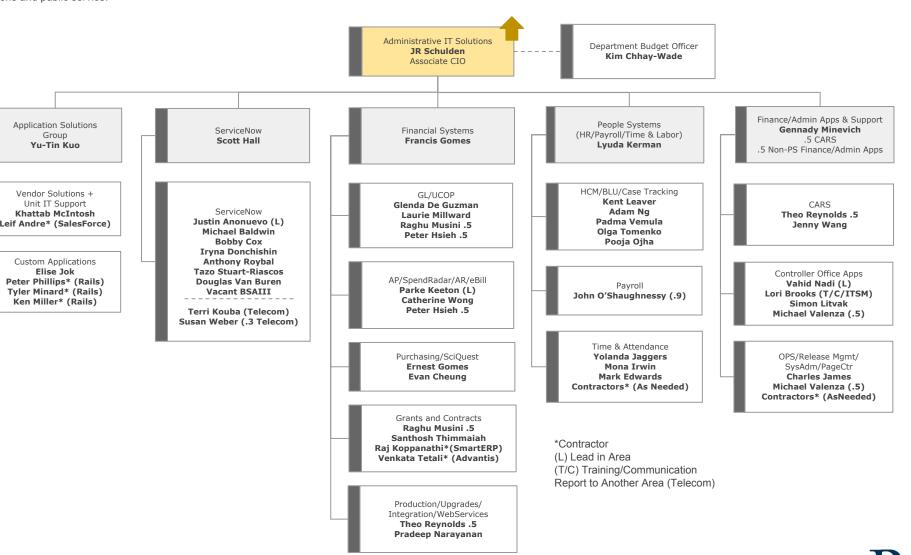

#### Administrative IT Solutions INFORMATION SERVICES & TECHNOLOGY

Provides application systems development and best practices for enterprise and unit-specific application software in support of administrative functions, academic functions and public service.