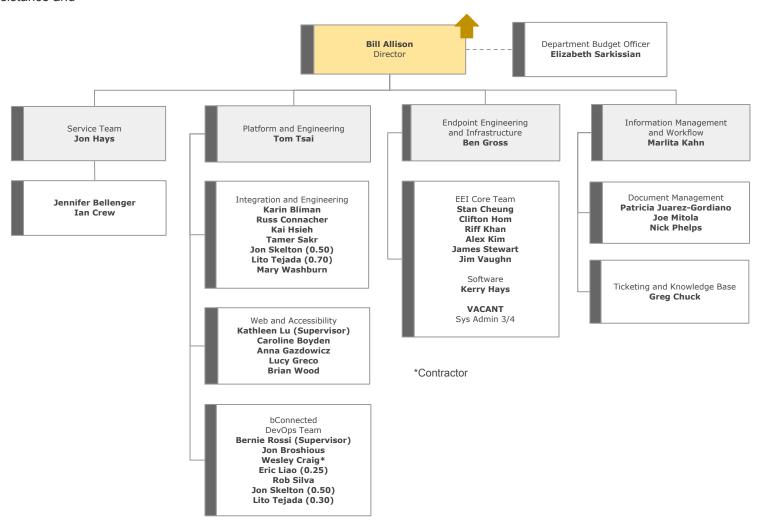

IT Service Catalog

Architecture, Platforms and Integration Information Services INFORMATION SERVICES & TECHNOLOGY

Works with individual customers and departments to meet customer needs, providing expert assistance and service management.