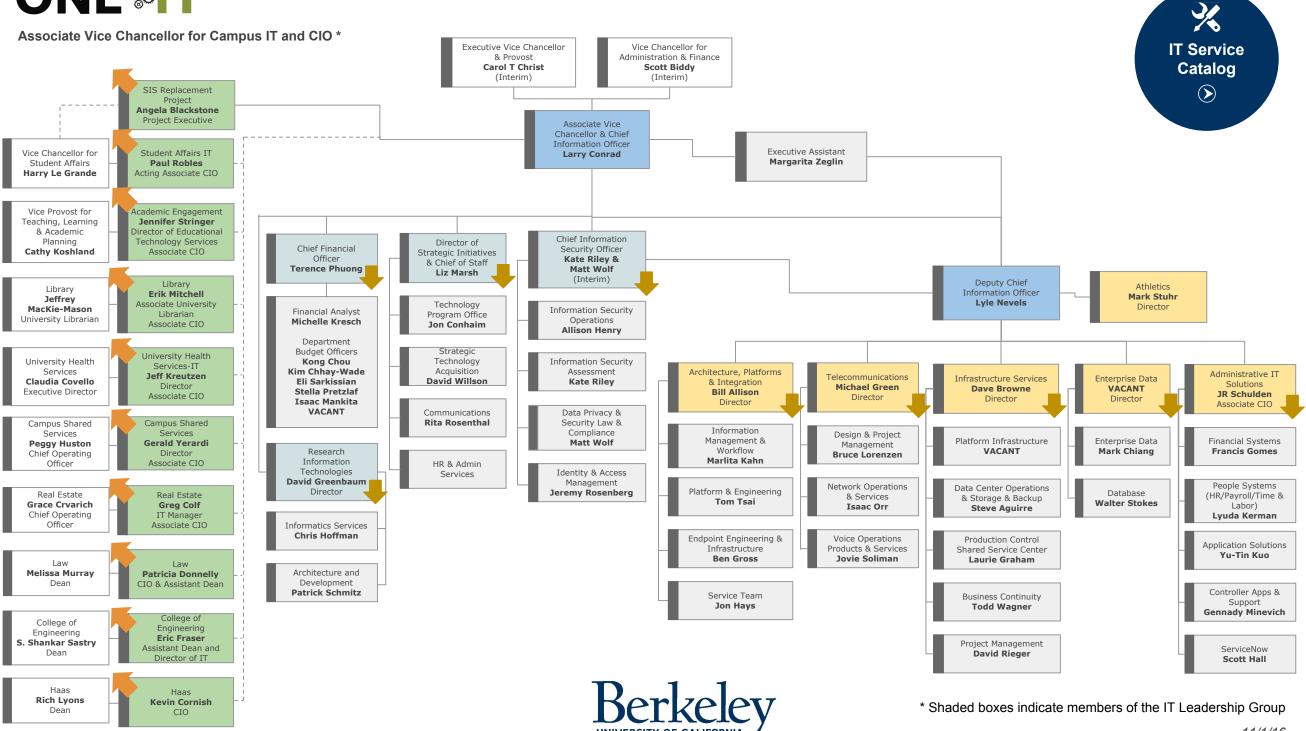

# 





#### Administrative IT Solutions INFORMATION SERVICES & TECHNOLOGY

Provides application systems development and best practices for enterprise and unit-specific application software in support of administrative functions, academic functions and public service.



IT Service Catalog





Architecture, Platforms and Integration Information Services INFORMATION SERVICES & TECHNOLOGY

Works with individual customers and departments to meet customer needs, providing expert assistance and service management.



IT Service Catalog





Office of the Chief of Staff and Strategic Initiatives OFFICE OF THE CHIEF INFORMATION OFFICER IT Service Catalog



\*Contractor





## ENTERPRISE DATA INFORMATION SERVICES & TECHNOLOGY

Provides database and enterprise data warehouse services for the campus.