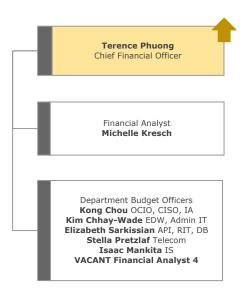

# Finance OFFICE OF THE CHIEF INFORMATION OFFICER

Provides support for OCIO/IST with budgeting, financial management, and recharge services.