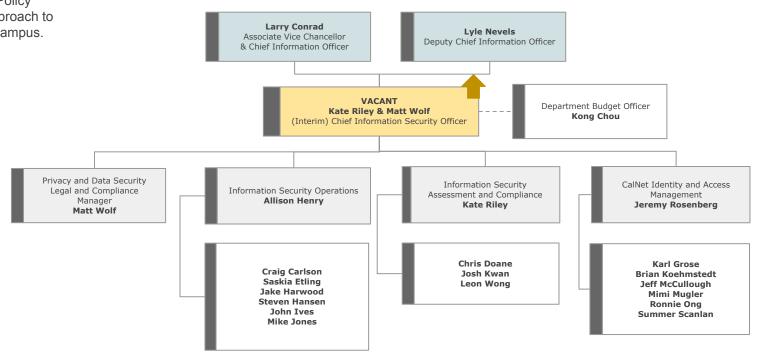

Information Security and Policy Team OFFICE OF THE CHIEF INFORMATION OFFICER

Provides policy and security oversight for institutional information and campus IT resources through the Information Security and Policy department, providing a structured approach to information risk management for the campus. 
 IT Service