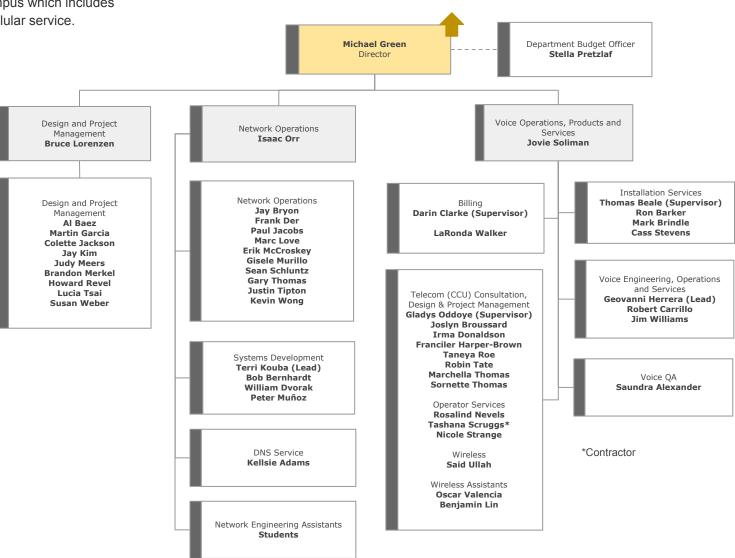

 Catalog

 S

\*Contractor

Telecommunications INFORMATION SERVICES & TECHNOLOGY

Provides voice and data services for the campus which includes wired data ports, Wi-Fi, desk phones and cellular service.

IT Service Catalog