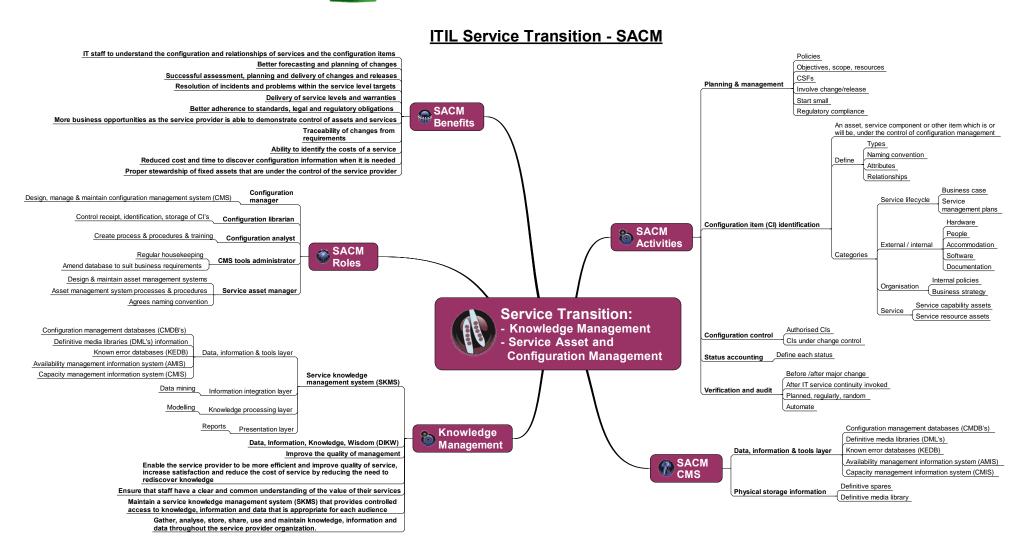

For Online ITIL Training and Details of Special Offers - Visit: www.itiltrainingzone.com

ITIL Training Zone ITIL is a registered trademark of the Cabinet Office. This document can be shared internally.