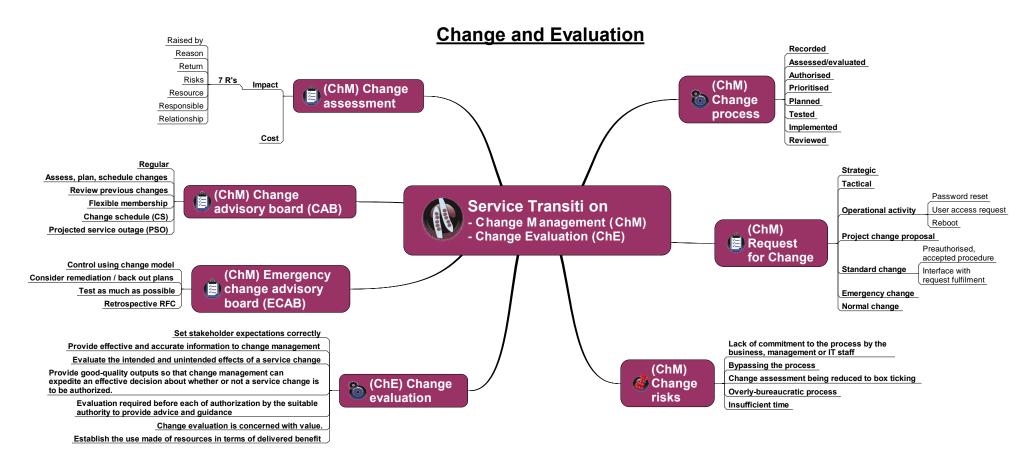

# **ITIL Service Operation**

For Online ITIL Training and Details of Special Offers - Visit: www.itiltrainingzone.com