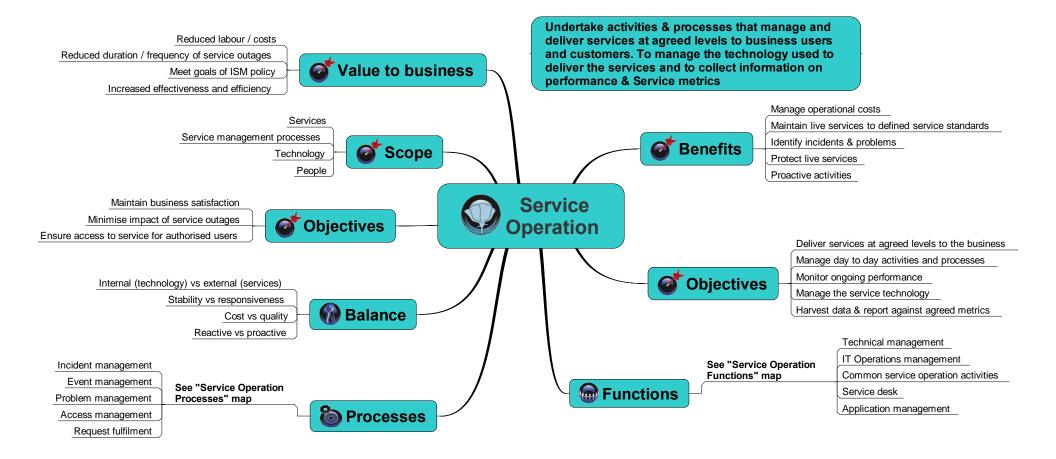

# **ITIL Service Operation**

For Online ITIL Training and Details of Special Offers - Visit: www.itiltrainingzone.com