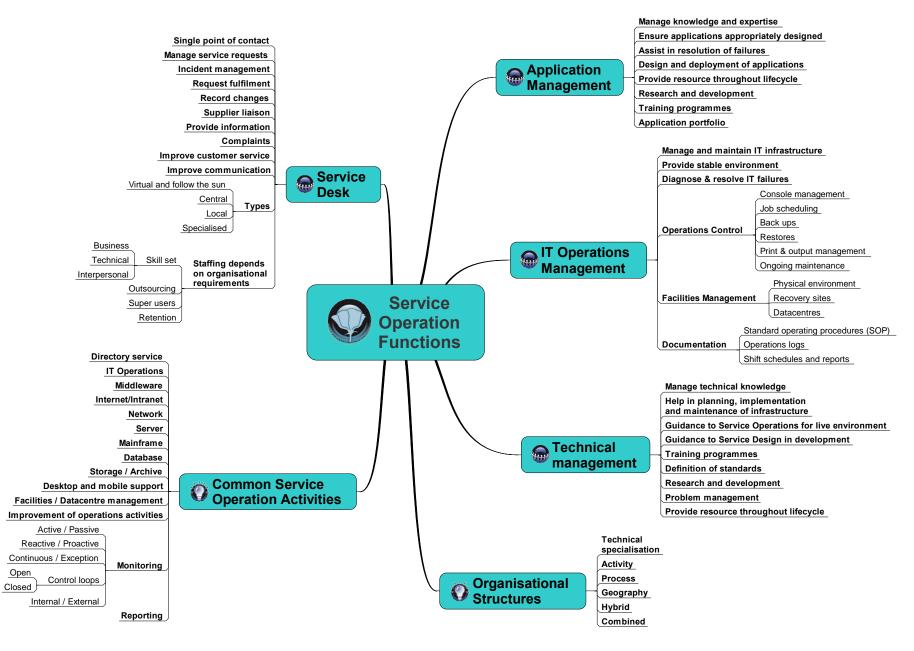

## **ITIL Service Operation Functions**

For Online ITIL Training and Details of Special Offers - Visit: www.itiltrainingzone.com