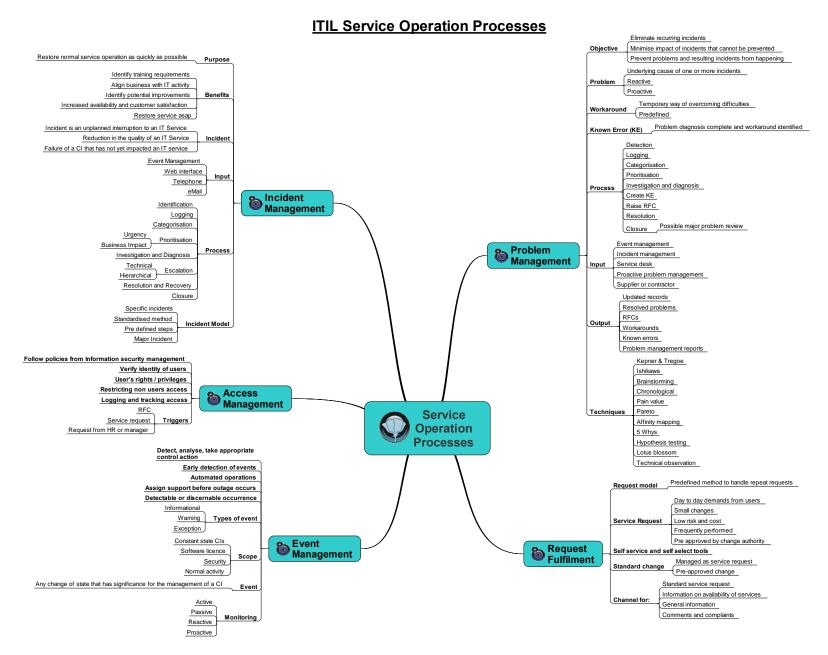

# **ITIL Service Operation**

For Online ITIL Training and Details of Special Offers - Visit: www.itiltrainingzone.com