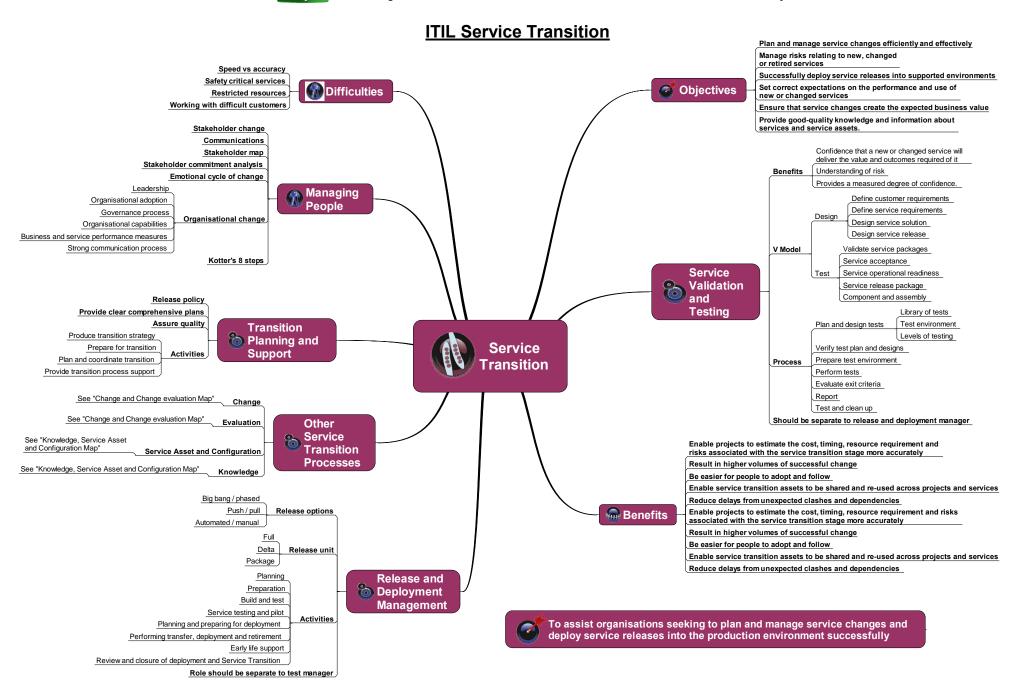

For Online ITIL Training and Details of Special Offers - Visit: www.itiltrainingzone.com

ITIL Training Zone ITIL is a registered trademark of the Cabinet Office. This document can be shared internally.