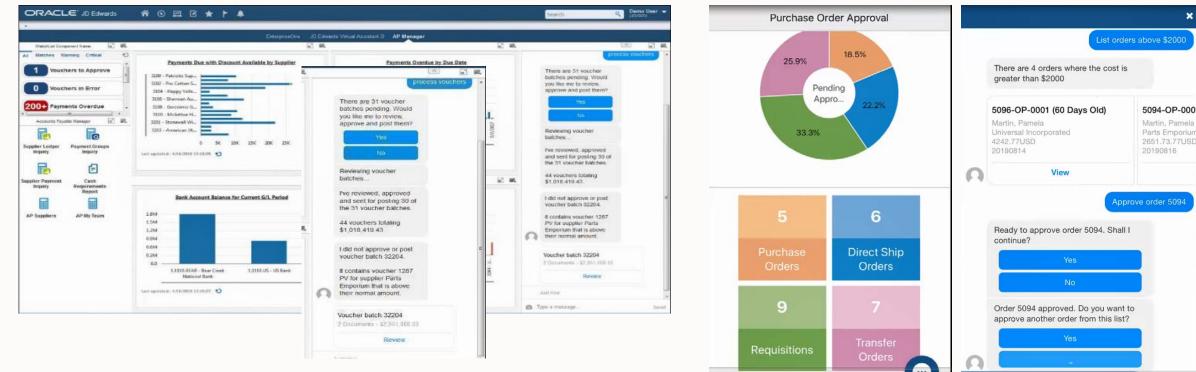

### Leveraging Oracle Technology Oracle Digital Assistant

Chatbots expose EnterpriseOne applications and data in natural human dialog

See the prototype in action: https://www.youtube.com/embed/VGbKR6AiJro?autoplay=1&mute=1