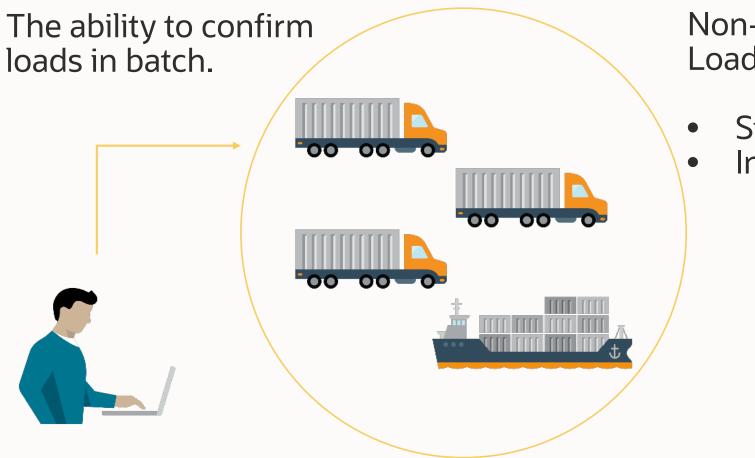

## **Batch Load Confirm**

Non-compartmentalized Loads Only

- Standards
- Intransit