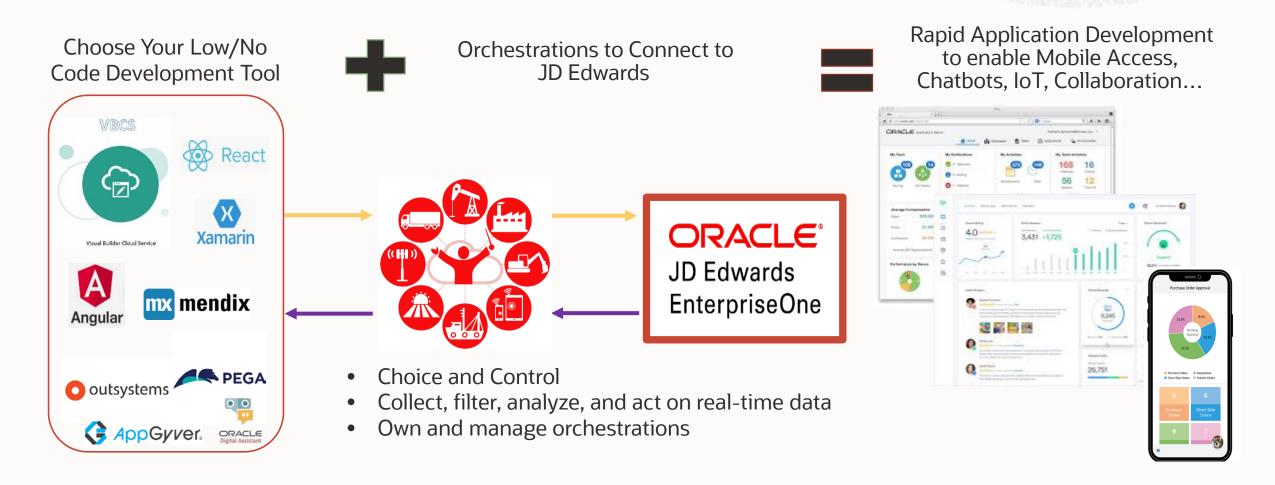

### **Build Your Own**

Low Code/No Code - Fit for purpose UI using tool of your choice