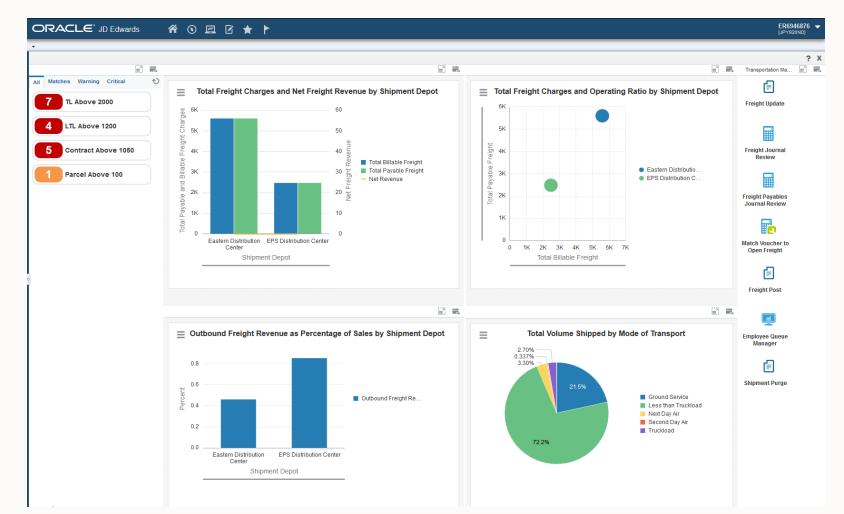

### JD Edwards UX One – Transportation Manager

Reduce Transportation Costs by Monitoring Freight Charges and Comparing Carriers to Mode of Transport

Alerts for shipments with excessive freight charges

Review transportation analytics that impact your transportation program

Easy access to programs to update and review freight charges