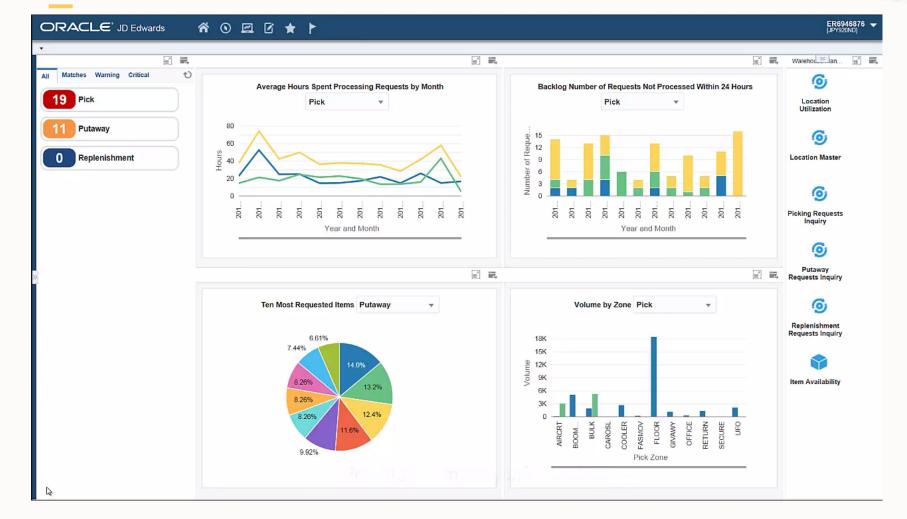

### JD Edwards UX One – Warehouse Manager

Improve Warehouse Efficiency through Greater Visibility to Movement Activities

Quickly see alerts for each type of warehouse request

Quick glance at warehouse movement efficiency

Easy access to various warehouse inquiry programs