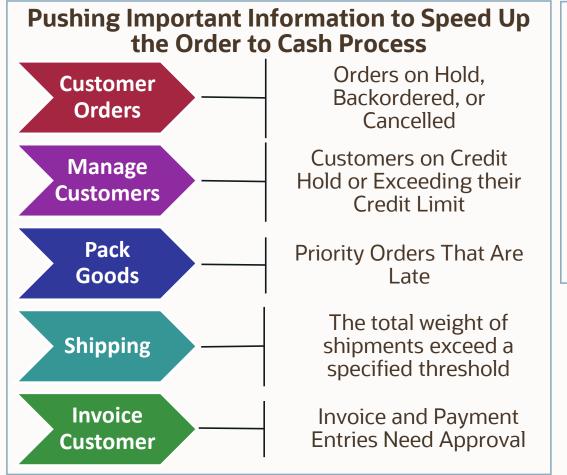

# **Example: Shipping Supervisor Needs to Know when the Total Weight for Shipments Reach a Critical Threshold**