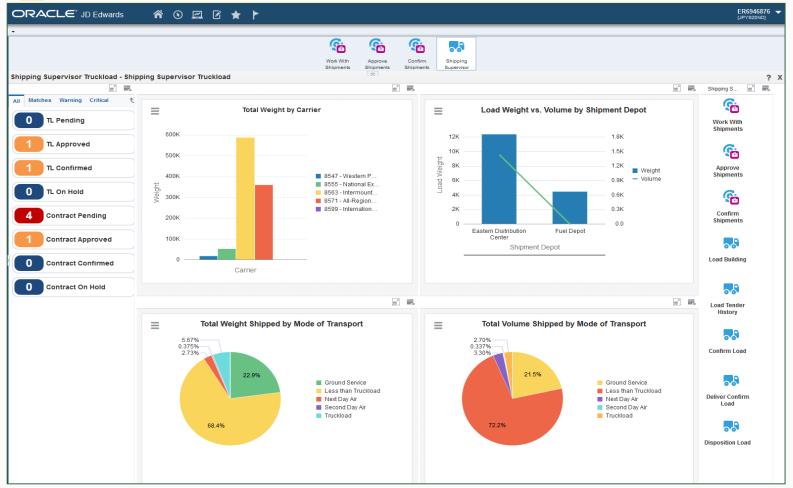

### JD Edwards UX One – Transportation Manager

Reduce Transportation Costs by Monitoring Freight Charges and Comparing Carriers to Mode of Transport

Alerts for shipments with excessive freight charges

Review transportation analytics that impact your transportation program

Easy access to programs to update and review freight charges

# **Example: Shipping Supervisor Needs to Know when the Total Weight for Shipments Reach a Critical Threshold**