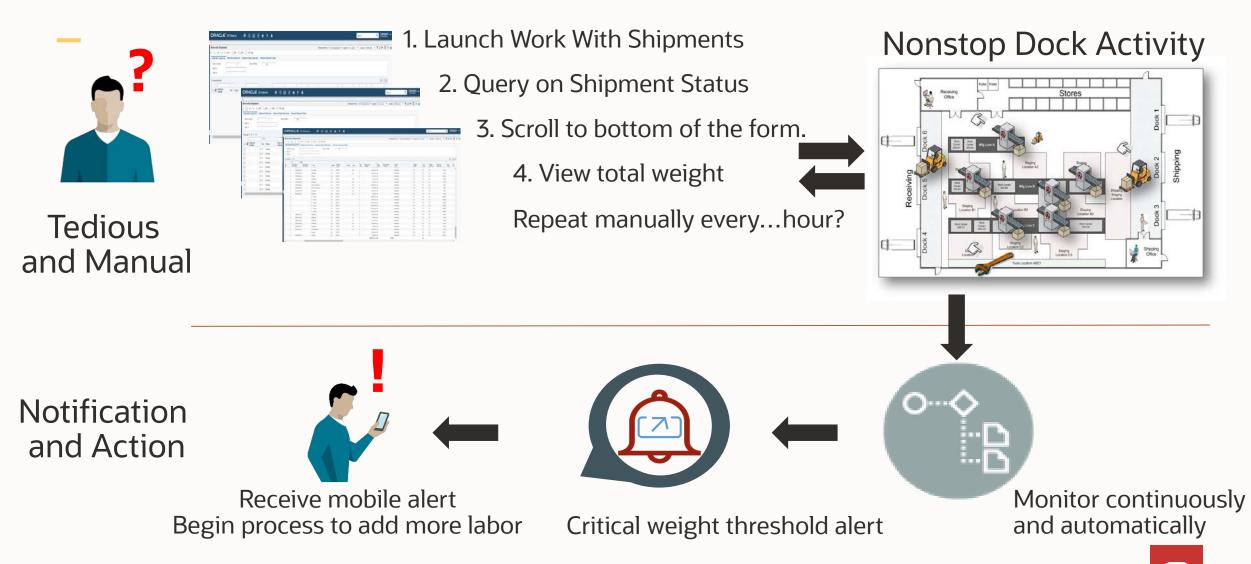

# **Example: Shipping Supervisor Needs to Know when the Total Weight for Shipments Reach a Critical Threshold**