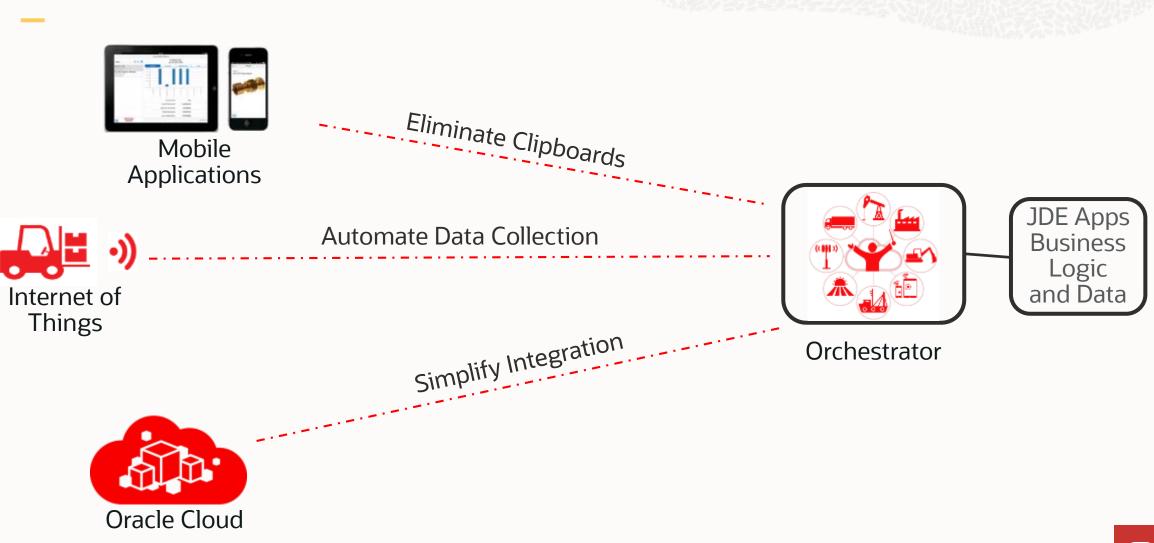

ined Object

### Provide immediate business value with 70 pre-configured notifications



### Expediting Approvals to Improve Process Efficiency

- Purchase Orders
- Requisitions
- A/P, A/R, and G/L Batches
- Payee Changes
- Delinquency notices

### Proactive notifications across EnterpriseOne

- Financial Management
- Sales Order Management
- Procurement Management
- Manufacturing
- Transportation Management
- Capital Asset
  Management
- Project Costing
- Real Estate Management
- Payroll and HCM
- Service Management
- Requisition Self-Service

# **Example: Shipping Supervisor Needs to Know when the Total Weight for Shipments Reach a Critical Threshold**





## **Process Simplification and Automation** Automation



0

### **JD Edwards Orchestrator**

**Simplifies Process Automation** 







## **Process Simplification and Automation** Mobility



### Leveraging Oracle Technology Visual Builder Cloud Service (VBCS)

No coding required

## SaaS or On-premises, connect to any backend systems



### Leveraging Oracle Technology Oracle Digital Assistant

Chatbots expose EnterpriseOne applications and data in natural human dialog





See the prototype in action: https://www.youtube.com/embed/VGbKR6AiJro?autoplay=1&mute=1

Roadmap subject to change without notice. The above is intended or information purposes and may not be incorporated into a contract.

### **Build Your Own**

Low Code/No Code - Fit for purpose UI using tool of your choice



### JD Edwards EnterpriseOne for iPad

| 1                   | 21 萬 8