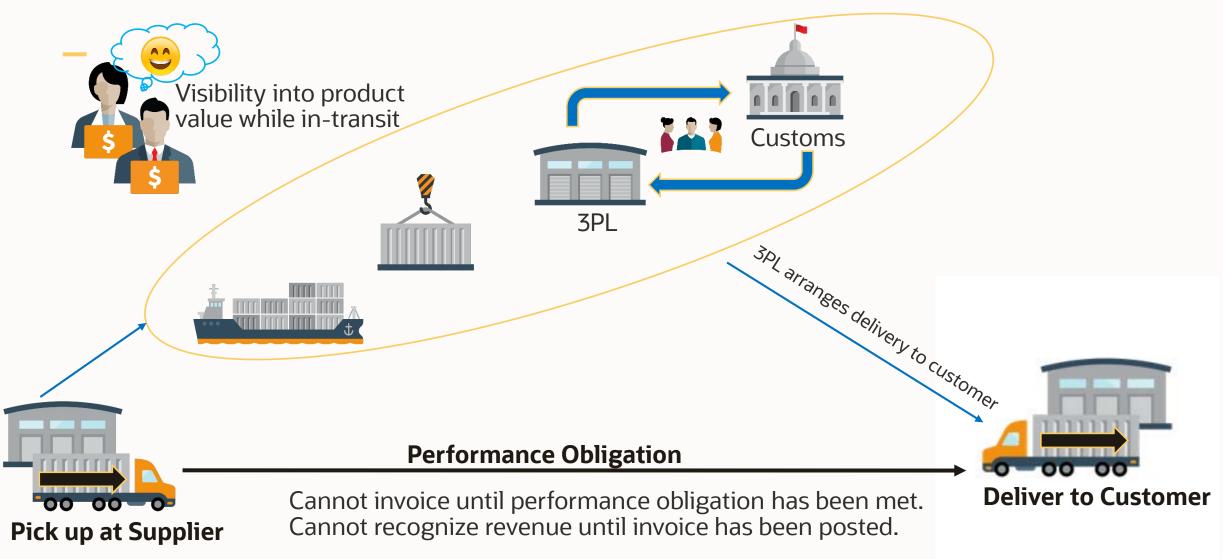

|              |
| Search                                                                                        |                          | 0 1     | 4          | _                         | _           | _                 | _                  | _               |                         | Þ            |



# **Customer Driven Enhancements**



0

### **Warehouse - License Plate Picking Optimization**





### **Benefits**

- Optimize license plate picking
- Maximize location utilization
- Maximize overall warehouse productivity

## Features

- Ability to Enable/Disable License Plate Breakdown
- Ability to identify a license plate as a partial plate
- Enhanced picking logic to allow sequencing and breakdown of full and partial plates

### **Sales Order Lines In-Transit Accounting**



## **Batch Load Confirm**



Non-compartmentalized Loads Only

- Standards
- Intransit





## Resources



0

### **Additional Resources**

Learn more by exploring LearnJDE.com and Oracle.com

UX One **Notifications Mobility** Orchestrator Visual Builder Cloud Service **Oracle Digital Assistant Transportation Management** Warehouse Management **Inventory Management Outbound Inventory Management** 

## Thank You

### Ervin Rhodes

Principal Product Manager