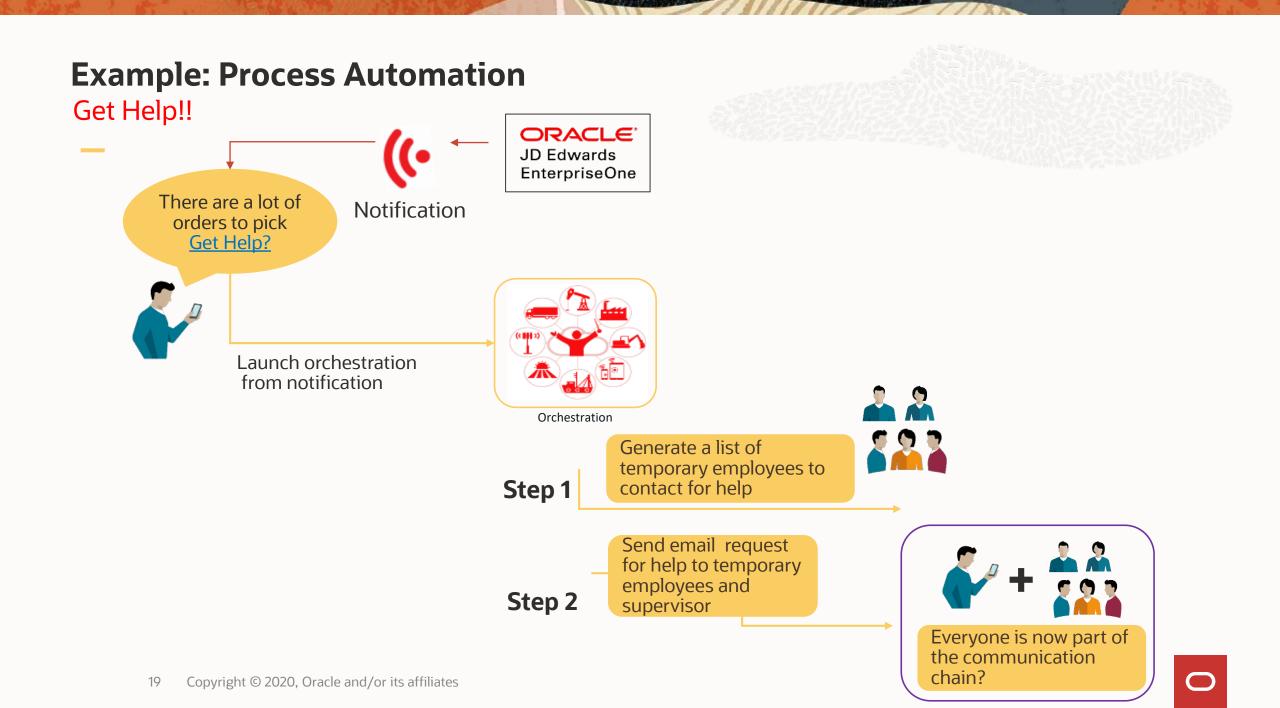

# **Example: Shipping Supervisor Needs to Know when the Total Weight for Shipments Reach a Critical Threshold**

### **JD Edwards Orchestrator**

**Simplifies Process Automation** 