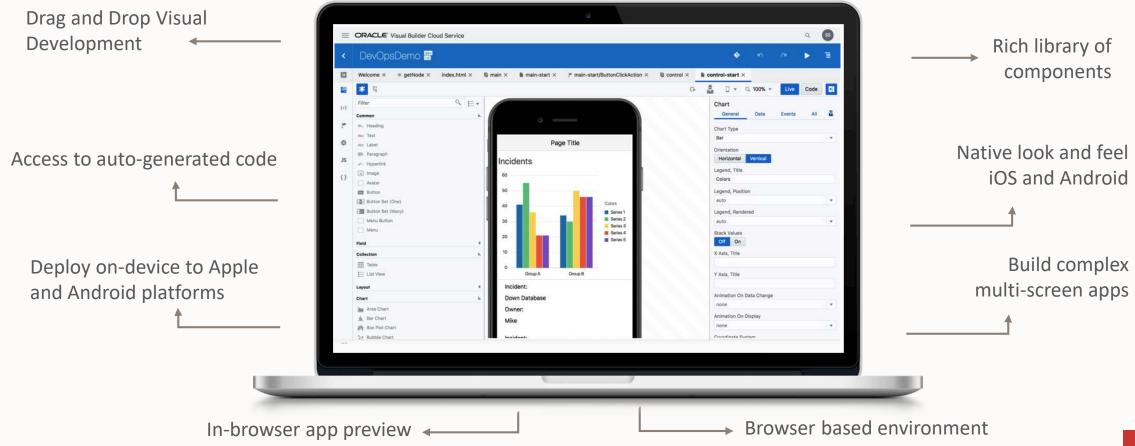

### Leveraging Oracle Technology Visual Builder Cloud Service (VBCS)

No coding required

## SaaS or On-premises, connect to any backend systems