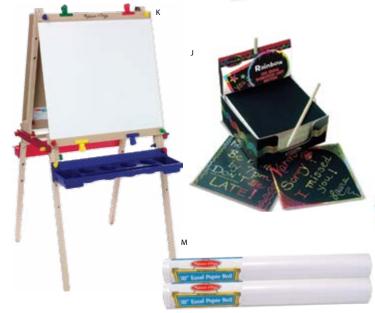

### **Melissa and Doug**

Large selection

J. R022771 **Scratch Magic Note Cube** 

**SALE \$5.99** List \$8.50

**Kids Standing Easel** K. R063854 **SALE \$49.99** List \$89.99

L. R022772 Scratch Magic Deluxe Kit **SALE \$11.99** List \$16.00

Easel Paper Roll M. R063855 List \$8.99 **SALE \$5.99** 