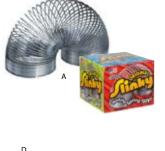

### **Alex Toys**

Award winning toys for toddlers to teens.

A N040521 **Original Slinky SALE \$3.75** List \$5.00

Giant Slinky N054169 **SALE \$7.50** List \$10.00

B N048781 Craft Rock Owl **SALE \$10.50** List \$14.00