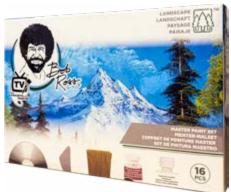

### **Bob Ross Master Paint Set**

Free instructional DVD included **SALE \$68.99** List \$119.99 32609