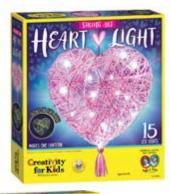

List \$14.00 **SALE \$10.99** 

String Art Heart Light H. N052648 List \$16.00 **SALE \$11.99** 

N054151 **Rainbow Sandland SALE \$13.99** List \$18.00