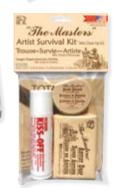

### Generals Mini Survival Kit

Brush cleaner, stain remover, & hand soap

R982149

List \$9.39

### **SALE \$6.99**

**Artist Survival Kit** Brush cleaner, hand soap, stain remover, eraser, sharpener, & brush basin

R36500 List \$31.49

**SALE \$18.99** 

86121

List \$65.95

**SALE \$24.99** 