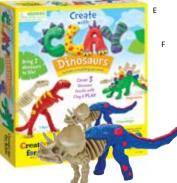

D. N048730 Hide & Seek Rock Painting Kit **SALE \$10.99** 

List \$14.00

E. N052102 **Create Clay Dinosaurs SALE \$12.99** List \$17.00

Clay Mythical Creatures F. N054148 **SALE \$12.99** List \$17.00

Glow in the Dark Rock Painting G. N054149