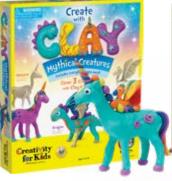

D. N048730 Hide & Seek Rock Painting Kit **SALE \$10.99** 

List \$14.00

E. N052102 **Create Clay Dinosaurs SALE \$12.99** List \$17.00

Clay Mythical Creatures F. N054148 **SALE \$12.99** List \$17.00

Glow in the Dark Rock Painting G. N054149