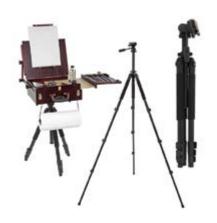

### **SoHo Deluxe Aluminum Tripod**

3- way tilting head and telescoping legs. Bubble level and compass. Nylon case included

List \$236.95 **SALE \$119.99** 89520

**Pleinaire Pochade Box Easel** Adjustable angles for painting in oils, watercolors, or pastels. Holds multiple panels. 3" deep storage compartment. tripod mount. Bracket included List \$219.95

89519

**SALE \$99.99** 