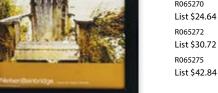

### Nielsen

Huge selection of wood & metal wall frames. Ready made frames & frame kits. Assemble and size frame 8-40" with wood or metal frame sections.

R065270 Royal Matte Black 8x10
List \$24.64 SALE \$12.32
R065272 Royal Matte Black 11x14
List \$30.72 SALE \$15.36
R065275 Royal Matte Black 16x20
List \$42.84 SALE \$21.42