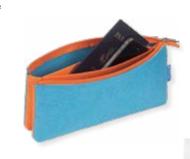

### **Itoya Midtown Pouch**

Entire Line Save 50% Off List Prices

Contemporary zipper pouch for your pencils, pens, & supplies. Two compartments plus middle pocket for cards, cash, or phone. Soft Felt in 4 colors: charcoal, green, gray, & ocean.

|         |              | List   | SALE   |
|---------|--------------|--------|--------|
| N052669 | 4x7 Charcoal | \$5.99 | \$3.99 |
| N052670 | 4x7 Green    | \$5.99 | \$3.99 |
| N052671 | 4x7 Gray     | \$5.99 | \$3.99 |
| N052672 | 4x7 Ocean    | \$5.99 | \$3.99 |
| N052673 | 5x9 Charcoal | \$7.99 | \$5.99 |
| N052674 | 5x9 Green    | \$7.99 | \$5.99 |
| N052675 | 5x9 Gray     | \$7.99 | \$5.99 |
| N052676 | 5x9 Ocean    | \$7.99 | \$5.99 |