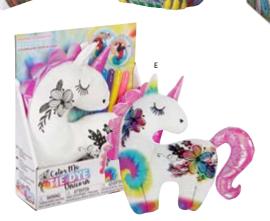

**Rock Pets Butterfly** C N052162 **SALE \$10.50** List \$14.00

**Paper Swirly Station** D N052169 List \$30.00 **SALE \$22.50** 

E N054102 Tye Dye Unicorn **SALE \$13.50** List \$18.00

**Loopies Unicorn** N054103 List \$18.00 **SALE \$13.50** 