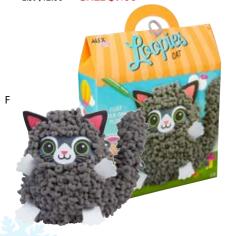

**Loopies Cat** N054104 **SALE \$13.50** List \$18.00

G N054106 **Giant Art Jar** 

**SALE \$26.25** List \$35.00 H N054107 **Pushinz Shapes** 

**SALE \$13.50** List \$18.00

**Rock Pets Turtle** N048789 **SALE \$10.50** List \$14.00