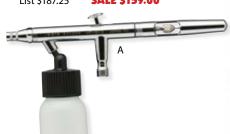

### Iwata-Medea

A. 47018 **Eclipse HP-BCS Siphon Feed Dual Action Airbrush SALE \$116.25** List \$139.50

**Eclipse HP-CS Gravity Feed Dual Action Airbrush** 52831 List \$187.25 **SALE \$159.00** 

HOUDAY (\$29 value)