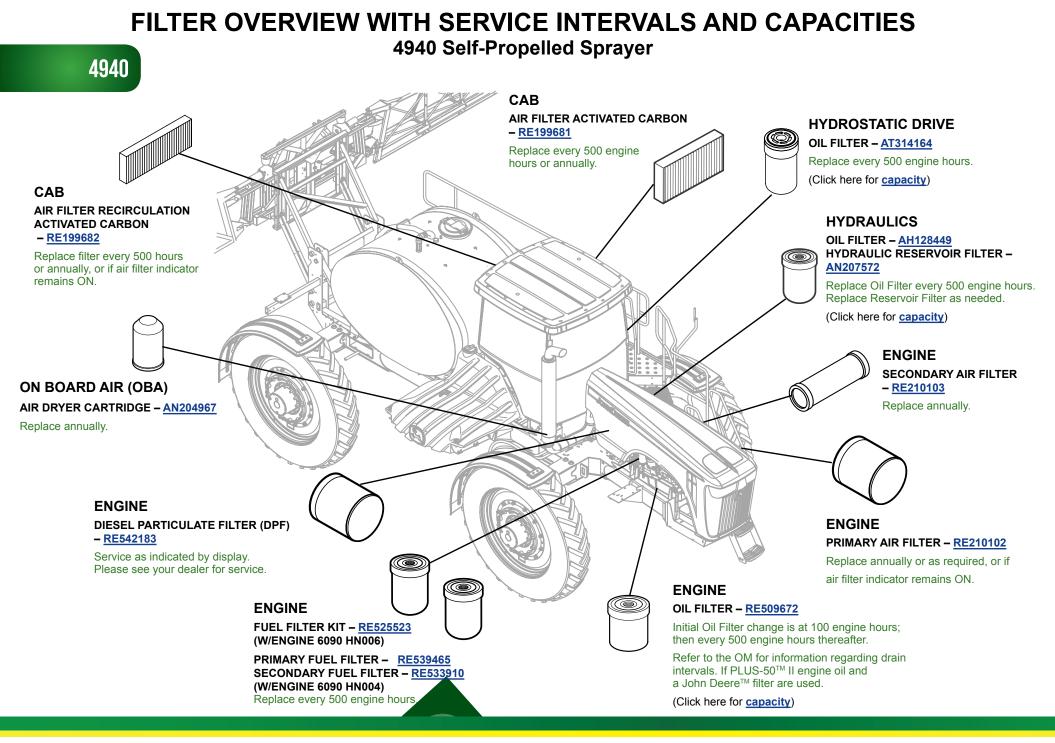

## **CAPACITIES** 4940 Self-Propelled Sprayer

| CAPACITIES (Approximate):                                       |                 | <i>Hydraulic System:</i><br>Turf-Gard™ or Turf-Gard™ Supreme |
|-----------------------------------------------------------------|-----------------|--------------------------------------------------------------|
| Fuel Tank:<br>Use ULSD Fuel Only                                |                 | Hydraulic and Hydrostatic                                    |
|                                                                 | 568 L (150 gal) | Final Drives (Front Hubs) Each:<br>GL-5                      |
| Cooling System with Heater:<br>Cool-Gard™ II                    |                 |                                                              |
|                                                                 | 41 L (10.8 gal) | Final Drives (Rear Hubs) Each:<br>GL-5                       |
| Crankcase including Filter:<br>Plus-50™ II                      |                 |                                                              |
|                                                                 |                 | Return to Filter Overview                                    |
| <i>Hydraulic Reservoir:</i><br>Turf-Gard™ or Turf-Gard™ Supreme |                 |                                                              |
|                                                                 | 83 L (22 gal)   |                                                              |