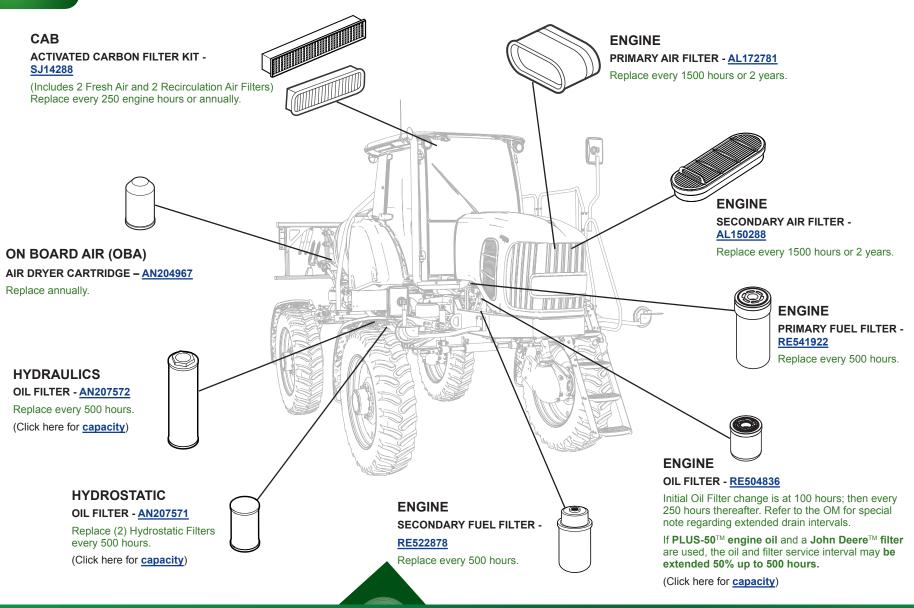

#### **CAPACITIES** 4930 Self-Propelled Sprayer

| CAPACITIES (Approximate):                         |                 | <i>Hydraulic System:</i><br>Torq-Gard™ Supreme |             |
|---------------------------------------------------|-----------------|------------------------------------------------|-------------|
| Fuel Tank:                                        | 534 L (141 gal) | Hydraulic and Hydrostatic                      | jal)        |
| Cooling System with Heater:<br>Cool-Gard™ II      |                 | Final Drives (Front Hubs) Each:<br>GL-5        | at)         |
|                                                   | 40 L (10.6 gal) |                                                | qt)         |
| Crankcase including Filter:<br>Plus-50 ™ II       |                 | Final Drives (Rear Hubs) Each:<br>GL-5         |             |
| F103-30 II                                        | 31 L (8.2 gal)  |                                                | qt)         |
| <i>Hydraulic Reservoir:</i><br>Torq-Gard™ Supreme |                 | Return to Filter Overv                         | <u>'iew</u> |
|                                                   | 76 L (20 gal)   |                                                |             |