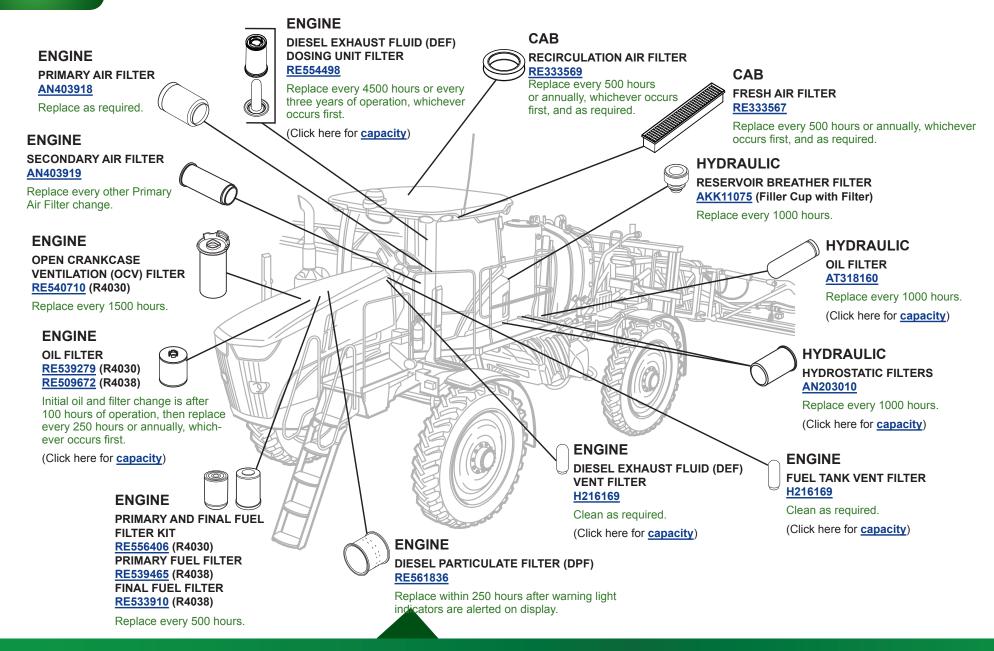

#### FILTER OVERVIEW WITH SERVICE INTERVALS AND CAPACITIES R4030/R4038 Self-Propelled Sprayers (FT4)

## R4030/R4038

| CAPACITIES (Approximate):                                                   |                 | <i>Hydraulic System:</i><br>Torq-Gard Supreme™ |
|-----------------------------------------------------------------------------|-----------------|------------------------------------------------|
| Fuel Tank:                                                                  |                 | 208 L (55                                      |
| R4030                                                                       | 515 L (136 gal) | 200 L (00 )                                    |
| R4038                                                                       | 586 L (155 gal) | Planetary Final Drives (Each):                 |
| Discol Esthering (DEE) Toulu                                                |                 | GL-5                                           |
| <i>Diesel Exhaust Fluid (DEF) Tank:</i><br>John Deere™ Diesel Exhaust Fluid |                 |                                                |
|                                                                             |                 |                                                |
|                                                                             | (()             | Return to Filter Overv                         |
| Cooling System with Heater:<br>Cool-Gard™ II                                |                 |                                                |
|                                                                             | 38 L (10 gal)   |                                                |
| Crankcase including Filter:<br>Plus-50™ II                                  |                 |                                                |
| R4030                                                                       |                 |                                                |
| R4038                                                                       | 31 L (8.2 gal)  |                                                |
| Hydraulic Reservoir:                                                        |                 |                                                |
| Torq-Gard Supreme™                                                          |                 |                                                |
|                                                                             | 98 L (26 gal)   |                                                |