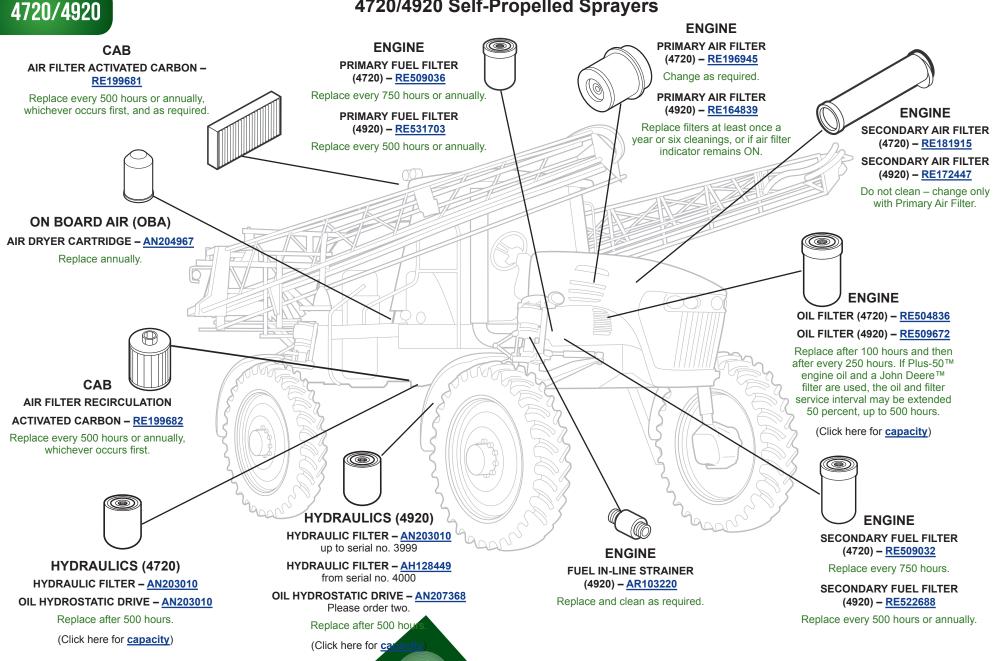

## FILTER OVERVIEW WITH SERVICE INTERVALS AND CAPACITIES

4720/4920 Self-Propelled Sprayers