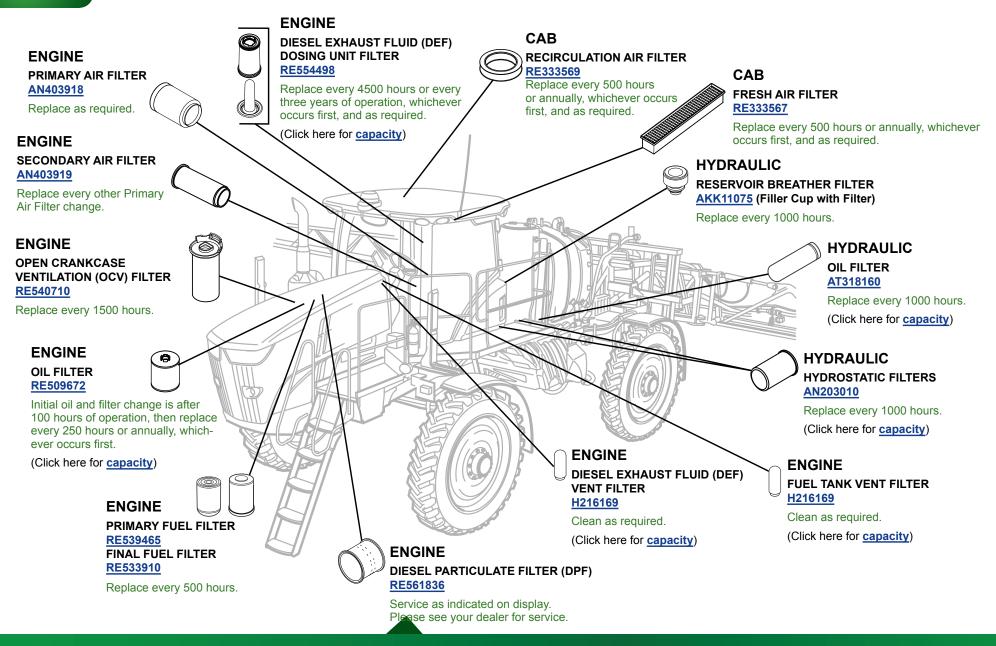

#### FILTER OVERVIEW WITH SERVICE INTERVALS AND CAPACITIES R4045 Self-Propelled Sprayer (FT4)

#### **CAPACITIES** R4045 Self-Propelled Sprayer (FT4)

R4045

| CAPACITIES (Approximate):                                            | <i>Hydraulic System:</i><br>Torq-Gard Supreme™           |
|----------------------------------------------------------------------|----------------------------------------------------------|
| <i>Fuel Tank:</i>                                                    | 208 L (55 gal)                                           |
| Diesel Exhaust Fluid (DEF) Tank:<br>John Deere™ Diesel Exhaust Fluid | Planetary Final Drives (Each):<br>GL-5<br>2.5 L (2.6 qt) |
|                                                                      | 1)                                                       |
| Cooling System with Heater:<br>Cool-Gard™ II                         | Return to Filter Overview                                |
|                                                                      | l)                                                       |
| Crankcase including Filter:<br>Plus-50™ II                           | IN                                                       |
|                                                                      | 1)                                                       |
| Hydraulic Reservoir:<br>Torq-Gard Supreme™<br>                       | I)                                                       |