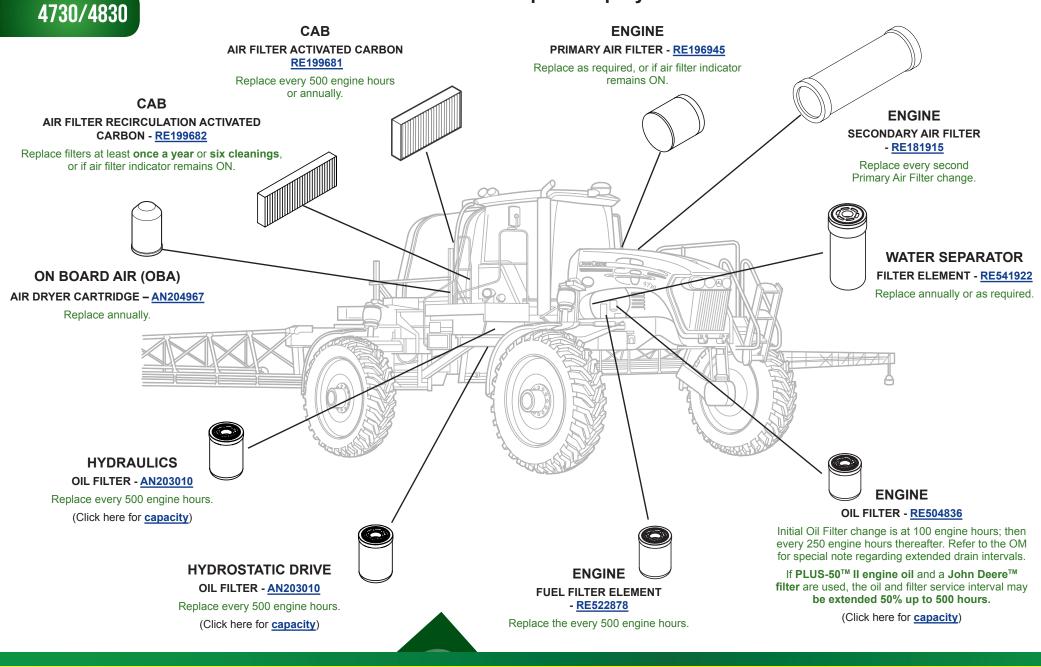

#### FILTER OVERVIEW WITH SERVICE INTERVALS AND CAPACITIES

#### 4730/4830 Self-Propelled Sprayers

#### **CAPACITIES** 4730/4830 Self-Propelled Sprayers

| CAPACITIES (Approximate):                         |                  | <i>Hydraulic System:</i><br>Torq-Gard™ Supreme                   |
|---------------------------------------------------|------------------|------------------------------------------------------------------|
| Fuel Tank:                                        | 503 L (133 gal)  |                                                                  |
| Cooling System with Heater:<br>Cool-Gard™ II      |                  | <i>Final Drives (Front Hubs) Each:</i><br>GL-5<br>1.2 L (1.3 qt) |
|                                                   | 29.4 L (31.1 qt) |                                                                  |
| Crankcase including Filter:<br>Plus-50™ II<br>    |                  | Final Drives (Rear Hubs) Each:<br>GL-5                           |
|                                                   |                  | 47301.2 L (1.3 qt)                                               |
|                                                   | 26 L (27.5 qt)   | 48302.0 L (2.1 qt)                                               |
| <i>Hydraulic Reservoir:</i><br>Torq-Gard™ Supreme |                  | Return to Filter Overview                                        |
|                                                   | 64 L (17 gal)    |                                                                  |