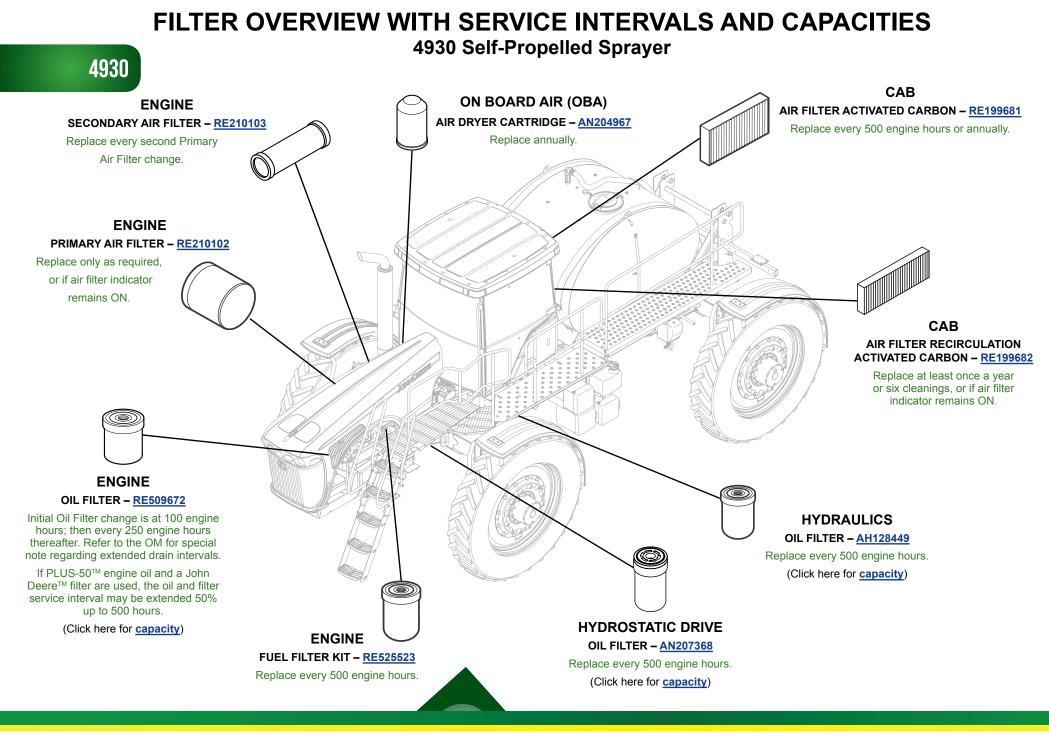

#### **CAPACITIES** 4930 Self-Propelled Sprayer

| CAPACITIES (Approximate):                         |                 | <i>Hydraulic System:</i><br>Torq-Gard™ Supreme |             |
|---------------------------------------------------|-----------------|------------------------------------------------|-------------|
| Fuel Tank:                                        | 534 L (141 gal) | Hydraulic and Hydrostatic                      | jal)        |
| Cooling System with Heater:<br>Cool-Gard™ II      |                 | Final Drives (Front Hubs) Each:<br>GL-5        | at)         |
|                                                   | 40 L (10.6 gal) |                                                | qt)         |
| Crankcase including Filter:<br>Plus-50 ™ II       |                 | Final Drives (Rear Hubs) Each:<br>GL-5         |             |
| F103-30 II                                        | 31 L (8.2 gal)  |                                                | qt)         |
| <i>Hydraulic Reservoir:</i><br>Torq-Gard™ Supreme |                 | Return to Filter Overv                         | <u>'iew</u> |
|                                                   | 76 L (20 gal)   |                                                |             |