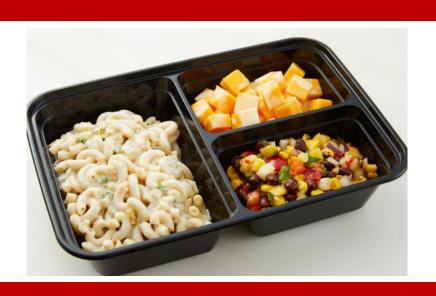

**FOIL WRAPS** 

FOIL CONTAINERS

- Utilize cracker cuts and cheese cubes for BYO meal options
- Pairs well with proteins, salads, breads, crackers, fruits, vegetables
- Portion into compartmentalized containers for easy transport

- Utilize bulk sauce options for incorporation into cold pasta and chicken salads
- Simple add-ins for variety of flavor options
- Sandwich, wrap, and bento box applications
- Ability to portion into individual containers for easy transport