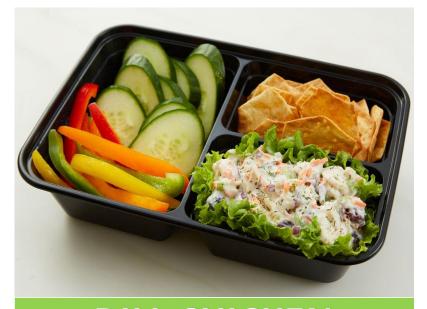

### **COLD SLIDERS & BENTOS**

- Utilize mild cheddar cracker cuts for sandwiches, sliders & bento kits
- Cracker Cuts are pre-sliced for ease of use and limited handling
- Convenient for to-go meal options
- Easy transport and holding
- Two 7.5 lb bags per case for optimal storage and shelf life

**FOIL WRAPS** 

FOIL CONTAINERS

- Utilize cracker cuts and cheese cubes for BYO meal options
- Pairs well with proteins, salads, breads, crackers, fruits, vegetables
- Portion into compartmentalized containers for easy transport