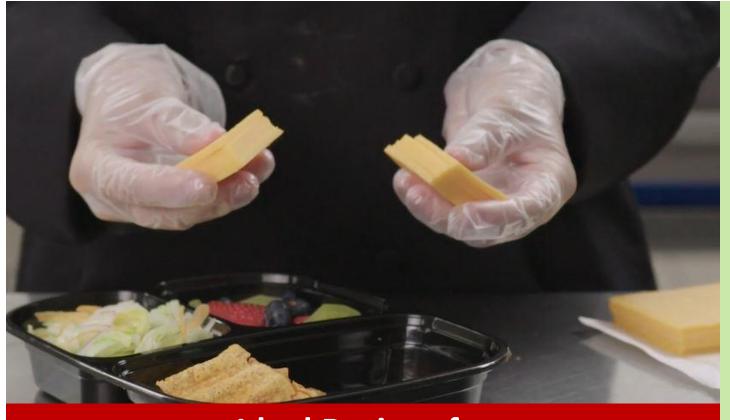

### **CRACKER CUTS**

### **COLD SLIDERS & BENTOS**

- Utilize mild cheddar cracker cuts for sandwiches, sliders & bento kits
- Cracker Cuts are pre-sliced for ease of use and limited handling
- Convenient for to-go meal options
- Easy transport and holding
- Two 7.5 lb bags per case for optimal storage and shelf life