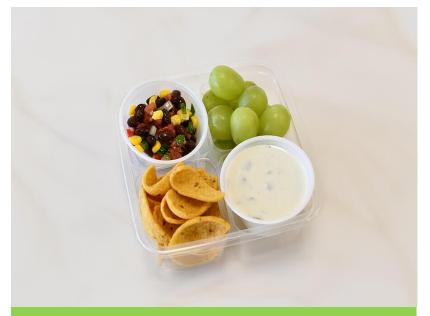

### **Considerations:**

- Protection from being flattened/compressed
- Ability to stack
- Transport
- Serving with other items
  - Vegetables
  - Fruit
  - Chips

#### **Packaging Supplier Options:**

<u>Link to Uline Product Page</u>
<u>Link to Huhtamaki Product Page</u>
<u>Link to Webstaurantstore Product Page</u>
Link to Dart Product Page

**PLASTIC BAGS** 

PLASTIC CONTAINERS
SANDWICH WRAPS

**FOIL WRAPS** 

FOIL CONTAINERS

- Utilize cracker cuts and cheese cubes for BYO meal options
- Pairs well with proteins, salads, breads, crackers, fruits, vegetables
- Portion into compartmentalized containers for easy transport