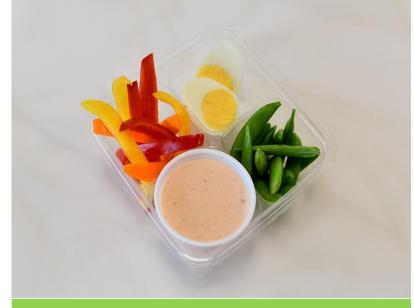

### **CHILLED SAUCES AND DIPS**

- Utilize bulk sauce options for creation of flavorful sauces and dips
- Simple add-ins for variety of flavor options
- Sauce or dip for salad dressings, vegetables, chicken strips, tortilla chips, etc.
- Ability to portion into individual containers for easy transport

## CHILLED CHEESY BUFFALO

- Ultimate White Cheese Sauce
- Buffalo sauce
- Cayenne (optional)

## CHILLED SWEET SRIRACHA CHILI

- Ultimate White Cheese Sauce
- Sweet chili sauce
- Sriracha