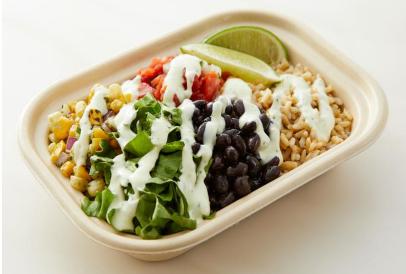

- Salad shakers offer a variety of options for presentation
  - Shaker cups
  - Bowls
- Creation of layers is not necessary
- Utilize chilled sauces as salad dressings

### **PIZZA SALAD**

- Spaghetti noodles
- Pepperoni
- Bell peppers and onions
- Shredded cheese or cubes
- Marinara sauce

### **BBQ CHICKEN SALAD**

- Coleslaw mix
- Cooked diced chicken
- Red onions and tomatoes
- Barbecue sauce
- Shredded cheese or cubes