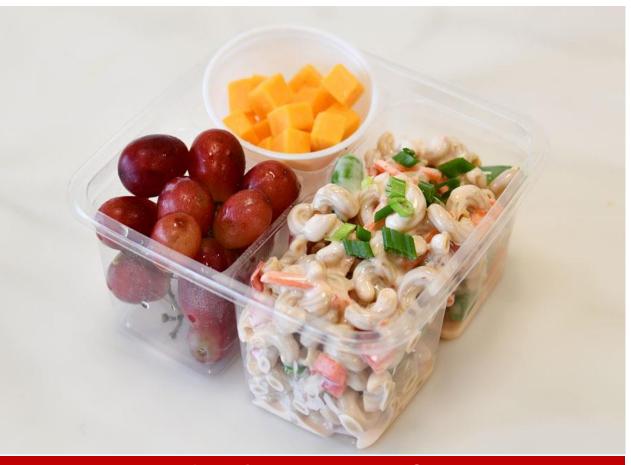

#### **Salad Applications**

- Shreds
- Cubes

**FOIL WRAPS** 

FOIL CONTAINERS

- Utilize cracker cuts and cheese cubes for BYO meal options
- Pairs well with proteins, salads, breads, crackers, fruits, vegetables
- Portion into compartmentalized containers for easy transport