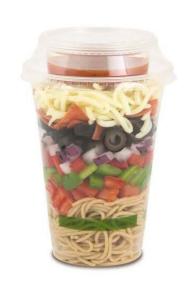

- Salad shakers offer a variety of options for presentation
  - Shaker cups
  - Bowls
- Creation of layers is not necessary
- Utilize chilled sauces as salad dressings

### **PIZZA SALAD**

- Spaghetti noodles
- Pepperoni
- Bell peppers and onions
- Shredded cheese or cubes
- Marinara sauce