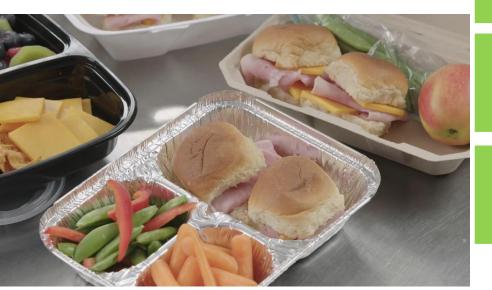

### **COLD SLIDERS & BENTOS**

- Utilize mild cheddar cracker cuts for sandwiches, sliders & bento kits
- Cracker Cuts are pre-sliced for ease of use and limited handling
- Convenient for to-go meal options
- Easy transport and holding
- Two 7.5 lb bags per case for optimal storage and shelf life

### **Considerations:**

- Protection from being flattened/compressed
- Ability to stack
- Transport
- Serving with other items
  - Vegetables
  - Fruit
  - Chips

**FOIL WRAPS** 

FOIL CONTAINERS

- Utilize cracker cuts and cheese cubes for BYO meal options
- Pairs well with proteins, salads, breads, crackers, fruits, vegetables
- Portion into compartmentalized containers for easy transport