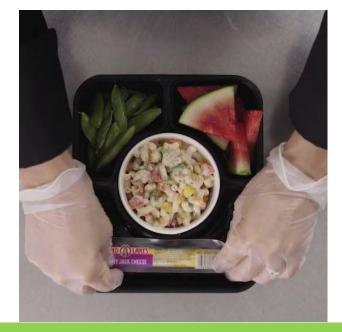

### **Considerations:**

- Protection from being flattened/compressed
- Ability to stack
- Transport
- Serving with other items
  - Vegetables
  - Fruit
  - Chips

**FOIL WRAPS** 

FOIL CONTAINERS

- Utilize cracker cuts and cheese cubes for BYO meal options
- Pairs well with proteins, salads, breads, crackers, fruits, vegetables
- Portion into compartmentalized containers for easy transport