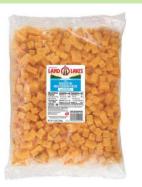

### BULK PRODUCTS FOR COLD SERVICE

### **SHELF STABLE SAUCES**

## Did you know our shelf stable cheese sauces can be used in COLD recipe applications?

Use as a dressing for pasta and chicken salads, as a dip in bento kits, or as a spread on cold sandwiches and wraps!