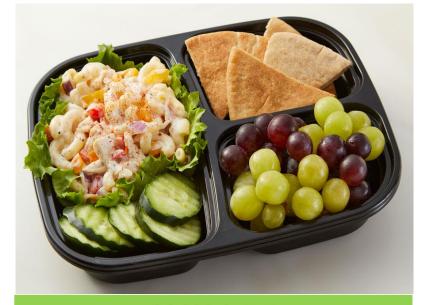

**FOIL WRAPS** 

FOIL CONTAINERS

- Utilize cracker cuts and cheese cubes for BYO meal options
- Pairs well with proteins, salads, breads, crackers, fruits, vegetables
- Portion into compartmentalized containers for easy transport

- Utilize bulk sauce options for incorporation into cold pasta and chicken salads
- Simple add-ins for variety of flavor options
- Sandwich, wrap, and bento box applications
- Ability to portion into individual containers for easy transport

### CHILLED PASTA SALAD

- Elbow noodles
- Ultimate White Cheese Sauce
- Green chiles
- Jalapenos