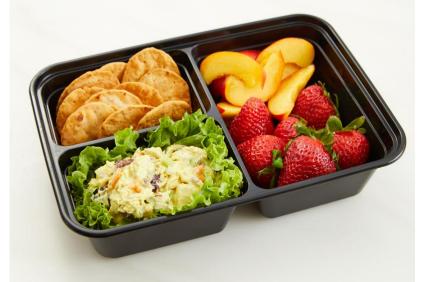

**FOIL WRAPS** 

FOIL CONTAINERS

- Utilize cracker cuts and cheese cubes for BYO meal options
- Pairs well with proteins, salads, breads, crackers, fruits, vegetables
- Portion into compartmentalized containers for easy transport

- Utilize bulk sauce options for incorporation into cold pasta and chicken salads
- Simple add-ins for variety of flavor options
- Sandwich, wrap, and bento box applications
- Ability to portion into individual containers for easy transport