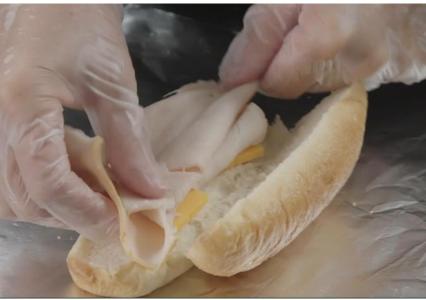

### **COLD SLIDERS & BENTOS**

- Utilize mild cheddar cracker cuts for sandwiches, sliders & bento kits
- Cracker Cuts are pre-sliced for ease of use and limited handling
- Convenient for to-go meal options
- Easy transport and holding
- Two 7.5 lb bags per case for optimal storage and shelf life

### HAM & CHEESE

- Slider buns
- Turkey ham
- Cracker cuts
- Mustard Optional

### **TURKEY & CHEESE**

- Hoagie buns
- Turkey breast slices
- Cracker cuts