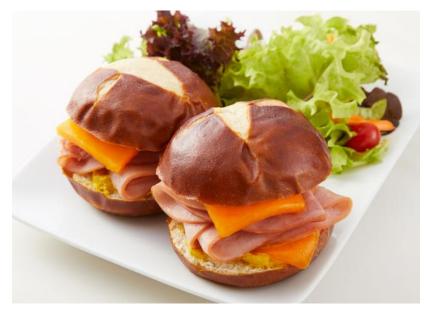

### **COLD SLIDERS & BENTOS**

- Utilize mild cheddar cracker cuts for sandwiches, sliders & bento kits
- Cracker Cuts are pre-sliced for ease of use and limited handling
- Convenient for to-go meal options
- Easy transport and holding
- Two 7.5 lb bags per case for optimal storage and shelf life

### HAM & CHEESE

- Slider buns
- Turkey ham
- Cracker cuts
- Mustard Optional