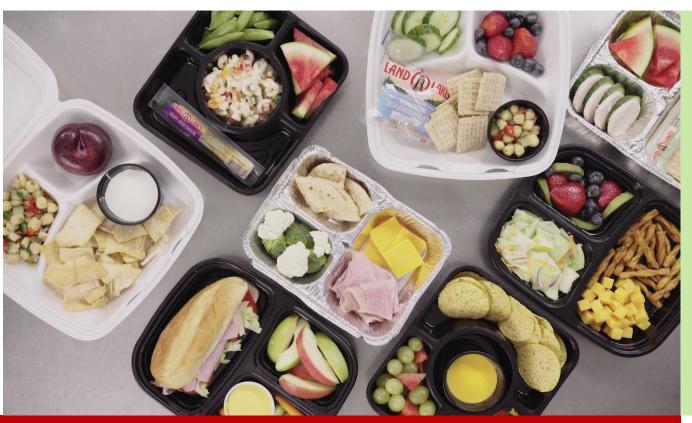

# K12 Menu Recommendations & Scenario Building

**COLD SERVICE** 

## COLD ONLY OPTIONS IN SCHOOL AND TAKE HOME COMPATIBLE

### **Considerations:**

- Protection from being flattened/compressed
- Ability to stack
- Transport
- Serving with other items
  - Vegetables
  - Fruit
  - Chips

**FOIL WRAPS** 

FOIL CONTAINERS

- Utilize cracker cuts and cheese cubes for BYO meal options
- Pairs well with proteins, salads, breads, crackers, fruits, vegetables
- Portion into compartmentalized containers for easy transport