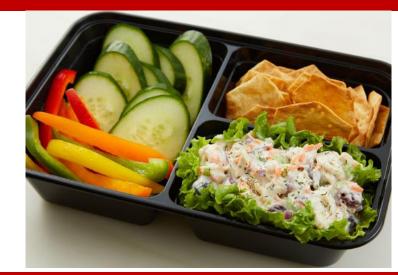

**FOIL WRAPS** 

FOIL CONTAINERS

- Utilize cracker cuts and cheese cubes for BYO meal options
- Pairs well with proteins, salads, breads, crackers, fruits, vegetables
- Portion into compartmentalized containers for easy transport

- Utilize bulk sauce options for incorporation into cold pasta and chicken salads
- Simple add-ins for variety of flavor options
- Sandwich, wrap, and bento box applications
- Ability to portion into individual containers for easy transport