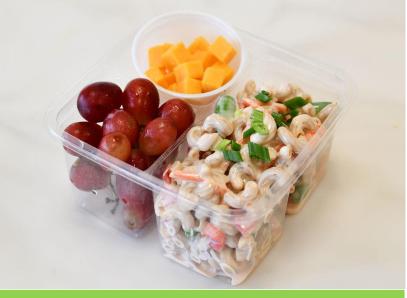

**FOIL WRAPS** 

FOIL CONTAINERS

- Utilize cracker cuts and cheese cubes for BYO meal options
- Pairs well with proteins, salads, breads, crackers, fruits, vegetables
- Portion into compartmentalized containers for easy transport

- Utilize bulk sauce options for incorporation into cold pasta and chicken salads
- Simple add-ins for variety of flavor options
- Sandwich, wrap, and bento box applications
- Ability to portion into individual containers for easy transport

- Cooked diced chicken
- Ultimate White Cheese Sauce
- Celery, carrot, and onion
- Dill and onion powder

BUFFALO CHICKEN SALAD

- Cooked diced chicken
- Ultimate White Cheese Sauce
- Celery, carrot, and onions
- Buffalo sauce