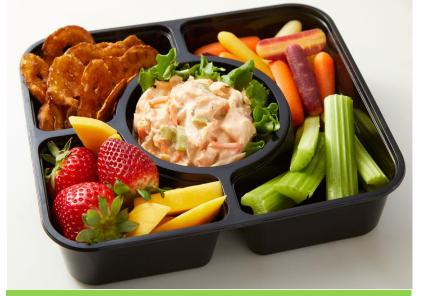

**FOIL WRAPS** 

FOIL CONTAINERS

- Utilize cracker cuts and cheese cubes for BYO meal options
- Pairs well with proteins, salads, breads, crackers, fruits, vegetables
- Portion into compartmentalized containers for easy transport

- Utilize bulk sauce options for incorporation into cold pasta and chicken salads
- Simple add-ins for variety of flavor options
- Sandwich, wrap, and bento box applications
- Ability to portion into individual containers for easy transport