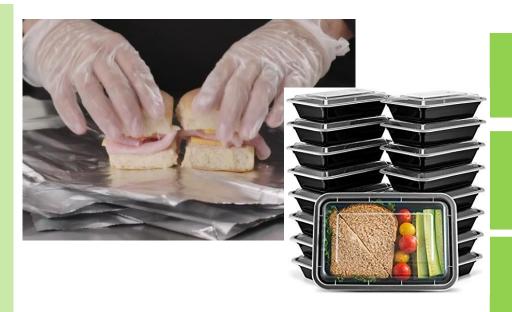

### **COLD SLIDERS & BENTOS**

- Utilize mild cheddar cracker cuts for sandwiches, sliders & bento kits
- Cracker Cuts are pre-sliced for ease of use and limited handling
- Convenient for to-go meal options
- Easy transport and holding
- Two 7.5 lb bags per case for optimal storage and shelf life

### **Considerations:**

- Protection from being flattened/compressed
- Ability to stack
- Transport
- Serving with other items
  - Vegetables
  - Fruit
  - Chips

#### **Packaging Supplier Options:**

<u>Link to Uline Product Page</u>
<u>Link to Huhtamaki Product Page</u>
<u>Link to Webstaurantstore Product Page</u>
Link to Dart Product Page

**PLASTIC BAGS** 

PLASTIC CONTAINERS
SANDWICH WRAPS