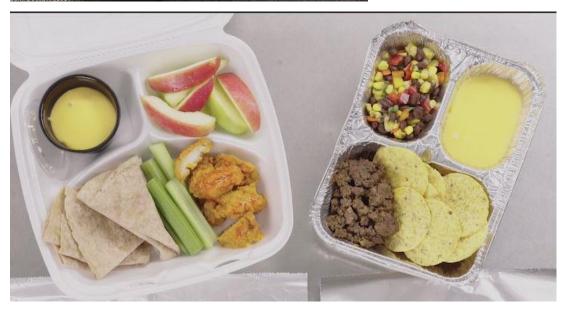

### **Considerations:**

- Protection from being flattened/compressed
- Ability to stack
- Transport
- Serving with other items
  - Vegetables
  - Fruit
  - Chips

#### **Packaging Supplier Options:**

<u>Link to Uline Product Page</u>
<u>Link to Huhtamaki Product Page</u>
<u>Link to Webstaurantstore Product Page</u>
Link to Dart Product Page

**PLASTIC BAGS** 

PLASTIC CONTAINERS
SANDWICH WRAPS

**FOIL WRAPS** 

FOIL CONTAINERS

- Utilize cracker cuts and cheese cubes for BYO meal options
- Pairs well with proteins, salads, breads, crackers, fruits, vegetables
- Portion into compartmentalized containers for easy transport