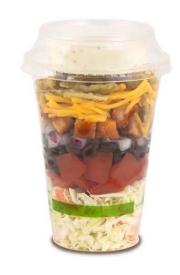

- Salad shakers offer a variety of options for presentation
  - Shaker cups
  - Bowls
- Creation of layers is not necessary
- Utilize chilled sauces as salad dressings

### **BBQ CHICKEN SALAD**

- Coleslaw mix
- Cooked diced chicken
- Red onions and tomatoes
- Barbecue sauce
- Shredded cheese or cubes