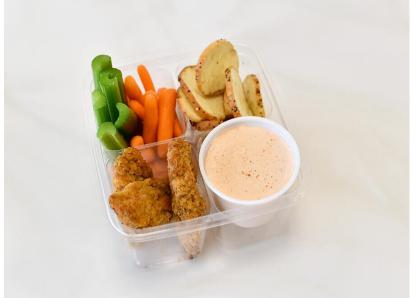

**FOIL WRAPS** 

FOIL CONTAINERS

- Utilize cracker cuts and cheese cubes for BYO meal options
- Pairs well with proteins, salads, breads, crackers, fruits, vegetables
- Portion into compartmentalized containers for easy transport

### **CHILLED SAUCES AND DIPS**

- Utilize bulk sauce options for creation of flavorful sauces and dips
- Simple add-ins for variety of flavor options
- Sauce or dip for salad dressings, vegetables, chicken strips, tortilla chips, etc.
- Ability to portion into individual containers for easy transport