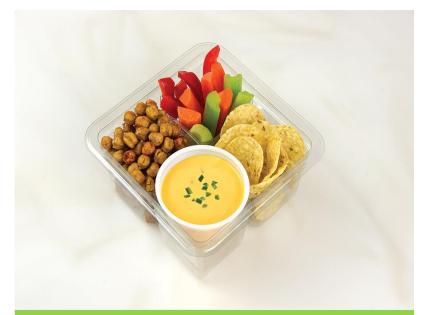

### **CHILLED SAUCES AND DIPS**

- Utilize bulk sauce options for creation of flavorful sauces and dips
- Simple add-ins for variety of flavor options
- Sauce or dip for salad dressings, vegetables, chicken strips, tortilla chips, etc.
- Ability to portion into individual containers for easy transport

## CHILLED CHILE CON QUESO

- Mucho Queso™ Cheese
   Sauce
- Canned tomatoes with green chiles
- Jalapenos

## CHILLED CHEESY BUFFALO

- Ultimate White Cheese Sauce
- Buffalo sauce
- Cayenne (optional)

### **DILL SAUCE**

- Ultimate White Cheese Sauce
- Dill
- Onion powder

## CHILLED SWEET SRIRACHA CHILI

- Ultimate White Cheese Sauce
- Sweet chili sauce
- Sriracha

## CHILLED THREE - INGREDIENT QUESO

- Ultimate White Cheese Sauce
- Diced chiles
- Jalapenos

## CILANTRO LIME CREMA

- Ultimate White Cheese Sauce
- Cilantro
- Lime juice
- Tajin seasoning