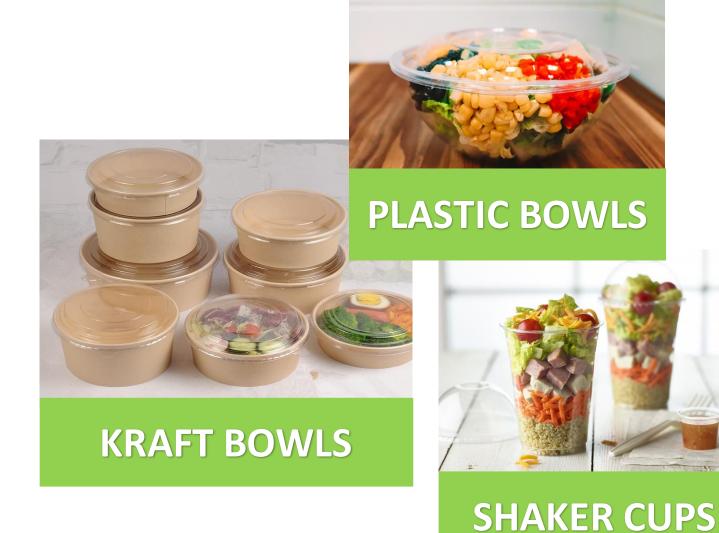

- Salad shakers offer a variety of options for presentation
  - Shaker cups
  - Bowls
- Creation of layers is not necessary
- Utilize chilled sauces as salad dressings