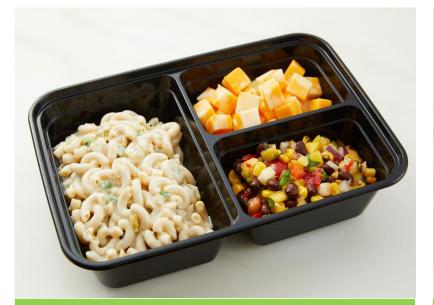

### **PIZZA SALAD**

- Spaghetti noodles
- Pepperoni
- Bell peppers and onions
- Shredded cheese or cubes
- Marinara sauce

### **BBQ CHICKEN SALAD**

- Coleslaw mix
- Cooked diced chicken
- Red onions and tomatoes
- Barbecue sauce
- Shredded cheese or cubes