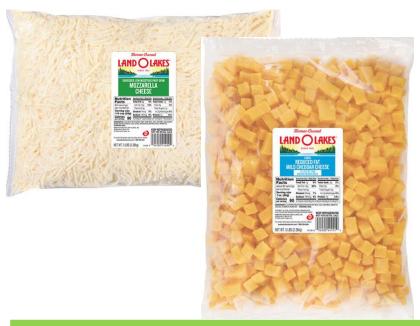

### **CUBES & SHREDS**

160oz Pouches
Shelf Stable Storage
35 Servings/Pouch
3oz = 1MMA

15lb case (Two – 7.5lb pouches/case) 240 (1mma) servings/case Refrigerated Storage 1oz (four squares) = 1MMA

5lb pouch Refrigerated Storage 1oz = 1MMA

#### **Salad Applications**

- Shreds
- Cubes

**FOIL WRAPS** 

FOIL CONTAINERS

- Utilize cracker cuts and cheese cubes for BYO meal options
- Pairs well with proteins, salads, breads, crackers, fruits, vegetables
- Portion into compartmentalized containers for easy transport