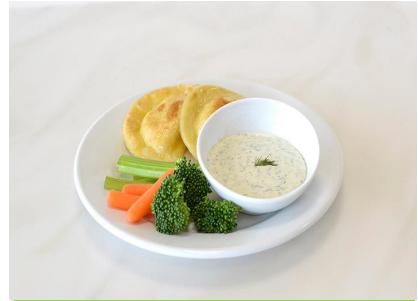

### **COLD SLIDERS & BENTOS**

- Utilize mild cheddar cracker cuts for sandwiches, sliders & bento kits
- Cracker Cuts are pre-sliced for ease of use and limited handling
- Convenient for to-go meal options
- Easy transport and holding
- Two 7.5 lb bags per case for optimal storage and shelf life

### **DILL SAUCE**

- Ultimate White Cheese Sauce
- Dill
- Onion powder