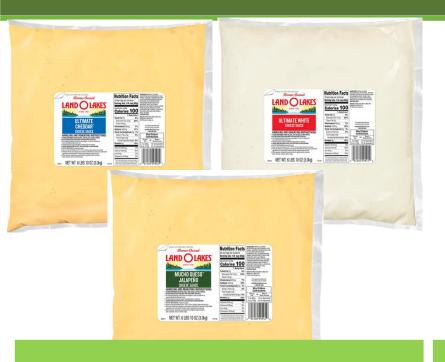

### BULK PRODUCTS FOR COLD SERVICE

### **SHELF STABLE SAUCES**

## Did you know our shelf stable cheese sauces can be used in COLD recipe applications?

Use as a dressing for pasta and chicken salads, as a dip in bento kits, or as a spread on cold sandwiches and wraps!

**Link to Recipe Collection** 