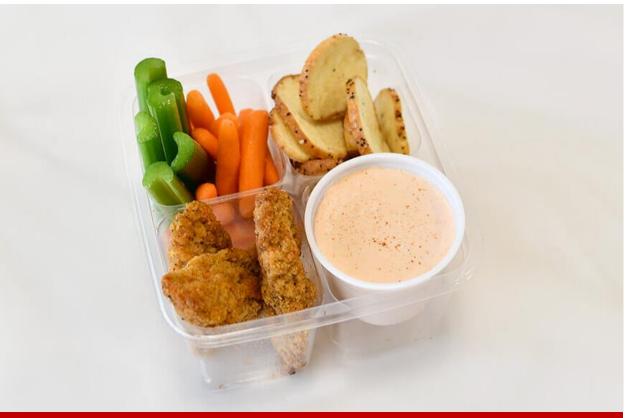

**FOIL WRAPS** 

FOIL CONTAINERS

- Utilize cracker cuts and cheese cubes for BYO meal options
- Pairs well with proteins, salads, breads, crackers, fruits, vegetables
- Portion into compartmentalized containers for easy transport