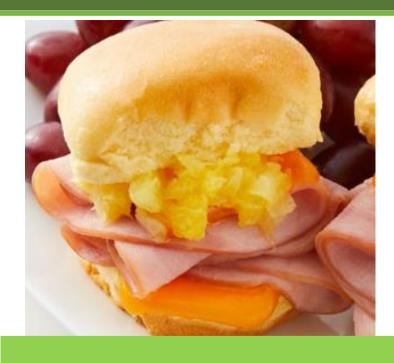

### HAM & CHEESE

- Slider buns
- Turkey ham
- Cracker cuts
- Mustard Optional

## COLD CUT (concept)

- Slider bun
- Desired deli meat
- Cracker cuts
- Toppings: Jalapeno, pineapple, other vegetable