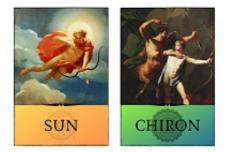

You have chosen the SUN and CHIRON as your first combination. Helios, the God of the SUN would ride his chariot across the sky, seeing all as he courageously and fearlessly traveled the heavens. He was not afraid of the darker forces of life and the Universe. By choosing this card, I know you are feeling a lot of uncertainty and this is disturbing your self-confidence. Your way of life is being tested because you cannot soar through life as you would like. You feel that your financial situation is preventing you from fulfilling your purpose and it is changing the way you perceive yourself and how you value yourself also. Your current circumstances are actually giving you an opportunity to adapt your approach and embrace a new life style. This is only a temporary pit-stop on your path to prosperity, but a much needed one Diane! I also sense criticism from someone in your life about how you handle money matters; a harsh judgment that you don't deserve! CHIRON is a centaur who was known for his knowledge of medicine and compassionate wisdom of the world. He suffered greatly on his journey toward Mount Olympus where he joined his fellow gods as a divine being. He represents a wound or suffering, one that feels raw and open. I sense that by choosing this card, you feel extremely vulnerable. I know however that what troubles you now in regards to money, you are learning a valuable lesson that in turn shall help someone else. You must not let this situation effect your selfworth. You are more than what you possess, it does not define you. CHIRON tells me that although you may have to endure a period of financial uncertainty, you will be stronger if you combine your finances with someone else. You do not have to do this alone, and being vulnerable is not a weakness. We are stronger together after all.