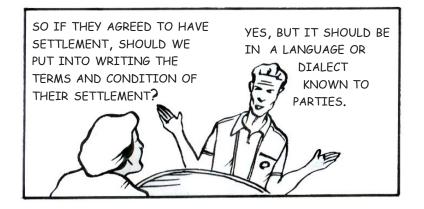

WHAT IF BOTH OF THEM APPEAR? HOW WILL I RESOLVE THEIR CASES?

CORRECTION, YOU WILL NOT RESOLVE
THEIR CASE BUT YOU WILL HELP THEM RESOLVE
THEIR CASE. AS MEDIATOR, YOU WILL LISTEN
TO THEM CAREFULLY AND HELP THEM FIND THE

SOLUTION WITHIN 15 DAYS. IF THE RESPONDENT DOES NOT APPEAR, THE CASE WILL BE REFERRED TO THE PANGKAT TAPAGPAGKASUNDO.