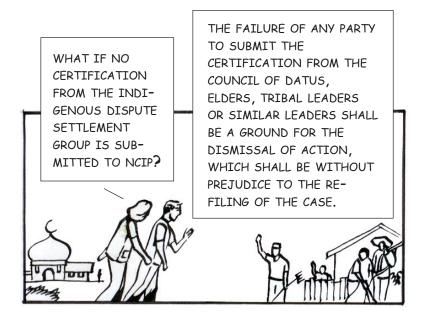

community. In recognition of traditional customary practices in some indigenous communities, the law on the Barangay Justice System provides that in communities that have distinct traditional practices of settling disputes, the customs and traditions of the indigenous cultural communities shall be applied. Thus, local systems of settling disputes through their councils of *datus* or elders are recognized and followed with the same force and effect as the procedure laid down in the law.