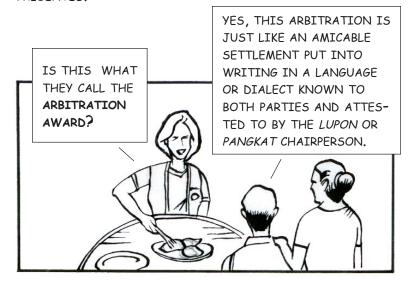

**Arbitration** is a process wherein the third party from outside the judicial system is chosen by parties to hear and decide their dispute.

**Arbitration Award** is the decision reached by either the *lupon* chairperson or *pangkat*, as the case may be, upon prior agreement in writing by the parites to a dispute for the adjudicators to resolve it.