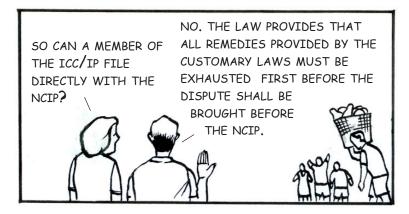

community. In recognition of traditional customary practices in some indigenous communities, the law on the Barangay Justice System provides that in communities that have distinct traditional practices of settling disputes, the customs and traditions of the indigenous cultural communities shall be applied. Thus, local systems of settling disputes through their councils of *datus* or elders are recognized and followed with the same force and effect as the procedure laid down in the law.