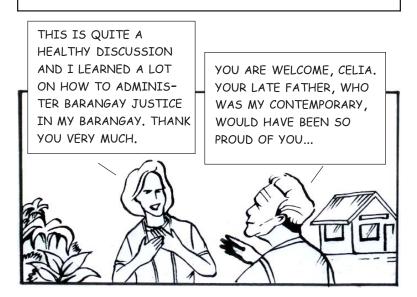

## CONSTITUTION OF THE LUPON

ONE MORNING
IN BARANGAY
PAG-ASA...

THANK YOU. ACTUALLY, I CAME
TO ASK SOME QUESTIONS
REGARDING THE ADMINISTRATION OF THE
BARANGAY
JUSTICE
SYSTEM IN
OUR
BARANGAY.

YOU KNOW CELIA, BARANGAY JUSTICE OR KATARUNGANG PAMBARANGAY IS ONE IMPORTANT SYSTEM IN OUR BARANGAY TO RESOLVE DISPUTES FAIRLY AND SPEEDILY. THIS IS A SALIENT PART OF THE BARANGAY'S FUNCTION TO PROMOTE PEACE AND HARMONIOUS RELATIONSHIPS AMONG COMMUNITY MEMBERS. THIS IS ALSO IN RECOGNITION OF THE CAPACITY OF THE BARANGAY AND ITS LEADERS TO FACILITATE THE SETTLEMENT AND RESOLUTION OF DISPUTES AT THEIR LEVEL.

I SEE. BUT IS IT ONLY THE PUNONG
BARANGAY WHO HAS THE AUTHORITY TO
CONSTITUTE THE LUPON?

YES, THE PUNONG BARANGAY CAN
APPOINT THE LUPON MEMBERS. IT
IS HIS/HER EXCLUSIVE

PREROGATIVE — NO NEED FOR APPROVAL,
CONFIRMATION OR RATIFICATION OF THE
SANGGUNIANG BARANGAY.