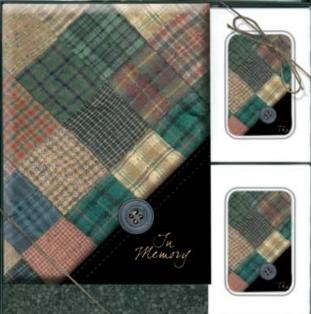

### Quilt Series

A series to remember Mom or Grandmother select this beautiful product as a loving tribute.

Gift box set available.

With Sincere Sympathy we offer this Book of Memories. May it be a comfort to you in the years to come.

We appreciate your trust, and thank you for your confidence.

### DQ150 Register Book

DQ152W Service Folder

7

The family of

acknowledges with deep appreciation your kind expression of sympathy