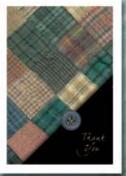

### Quilt Series

A series to remember Mom or Grandmother select this beautiful product as a loving tribute.

Gift box set available.

With Sincere Sympathy we offer this Book of Memories. May it be a comfort to you in the years to come.

We appreciate your trust, and thank you for your confidence.

### DQ150 Register Book

DQ152W Service Folder

7

The family of

acknowledges with deep appreciation your kind expression of sympathy