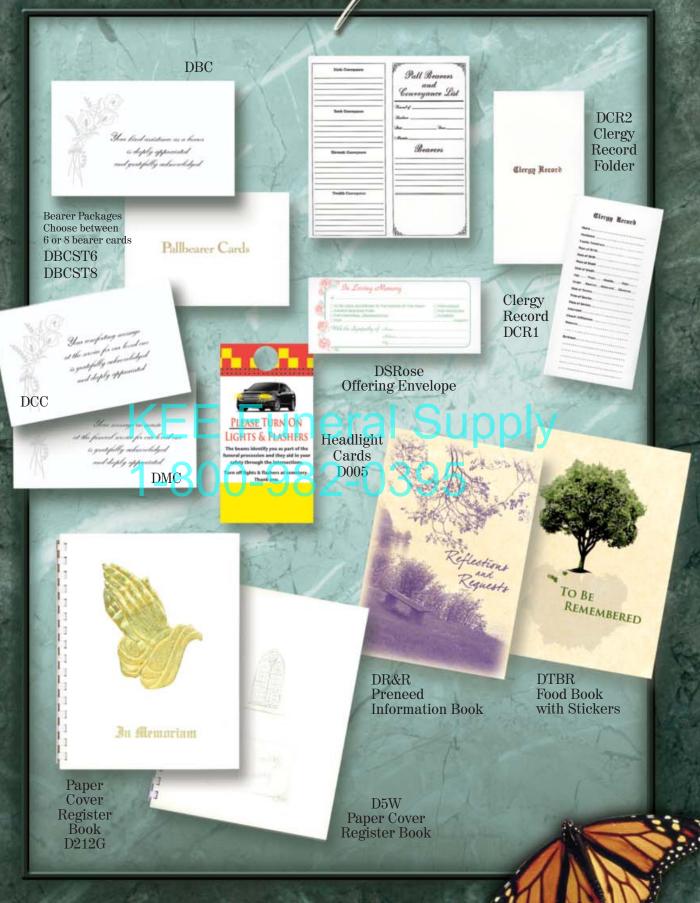

# KEE Funeral Supply 1-800-982-0395

DTS2C - Cherry Register Book DTS2O - Oak Register Book DTS2W - Walnut Register Book (8.25x10)

We have been

GDTS2C Gift Box GDTS2O Gift Box GDTS2W Gift Box

D35W Service Folder

3

D36 Thank You Card