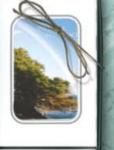

## Arbor Series

Elegant walnut, oak and cherry stained hardwood detailed with fine laser engraving, make this Arbor Series the top of the line. The pages are attractive soft watercolors accented with beautiful foil headings. The 35 Series acknowledgement cards and folder feature matching watercolors.

# KEE Funeral Supply 1-800-982-0395

DTS2C - Cherry Register Book DTS2O - Oak Register Book DTS2W - Walnut Register Book (8.25x10)

We have been

GDTS2C Gift Box GDTS2O Gift Box GDTS2W Gift Box

D35W Service Folder

3

D36 Thank You Card