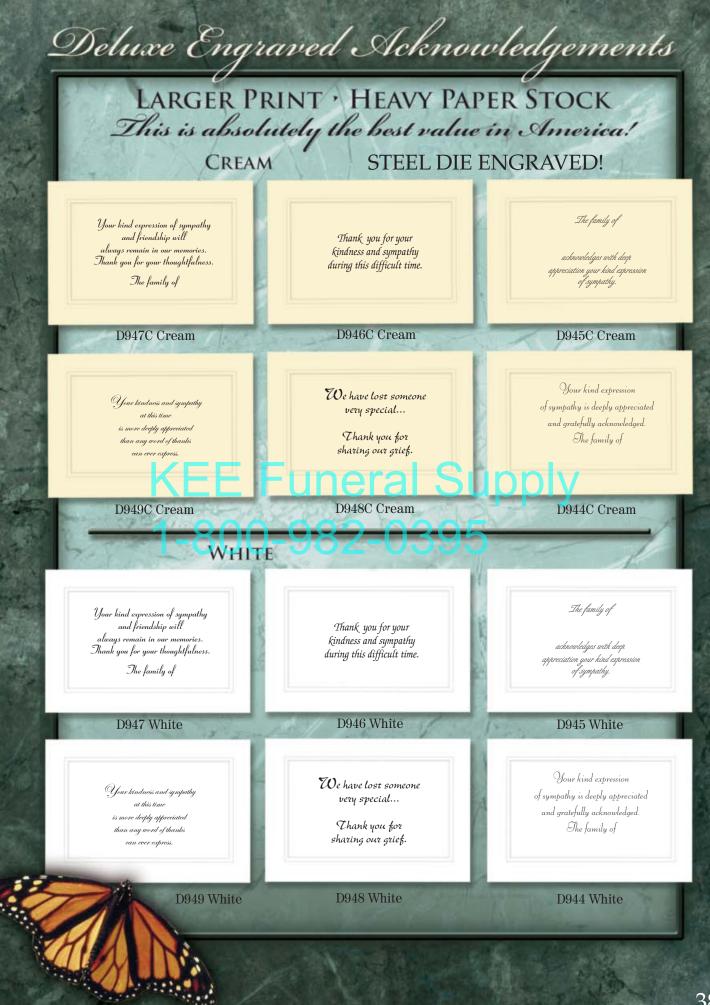

## Acknowledgement Cards

New Simple Thank Yous

### You have the choice of one of the 4 fonts with any of the 4 verses printed on either of the 2 cards.

Verse 1. The family of Verse 2. THERE ARE THOSE WHOSE LIVES DEATH CANNOT DIMINISH. THEIR LOVE RADIATES FOREVER IN THE HEART OF acknowledges FAMILY AND FRIENDS with deep appreciation WE FELT THAT LOVE IN YOUR your kind expression THOUGHTFULNESS. THANK YOU SO MUCH of sympathy Font 1. Font 2. This Font is Apple Chancery THIS FONT IS COPPERPLATE GOTHIC Thank You Verse 3. Your kind expression Verse 4. of sympathy For Caring is deeply appreciated and gratefully Font 4. This font is Dressel acknowledged The family of Font 3. This lant is Amaze