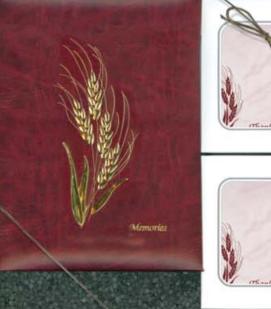

Golden Wheat Series

The Golden Wheat Series features a burgundy leatherette cover with a gold foil embossed wheat design. The eternal wheat symbol is repeated throughout the book on mauve pages.

Gift box set available.