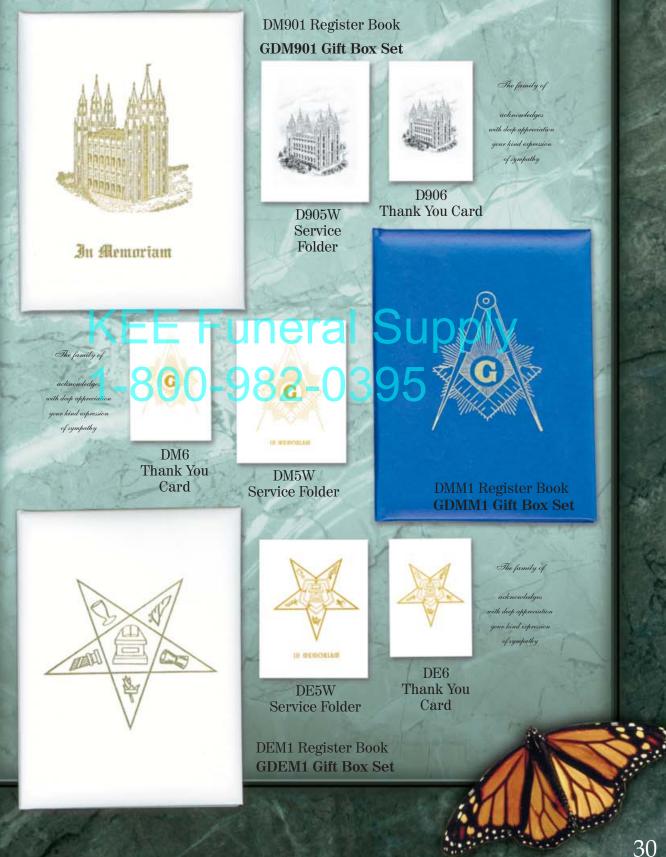

### Eastern Star, Masonic & Mormon

The gold foil cover design adds richness to both the Eastern Star and Masonic Series. The Mormon Series features an illustration of the Salt Lake Temple printed in gold foil on the book cover and black ink on matching acknowledgements and memorial cards.