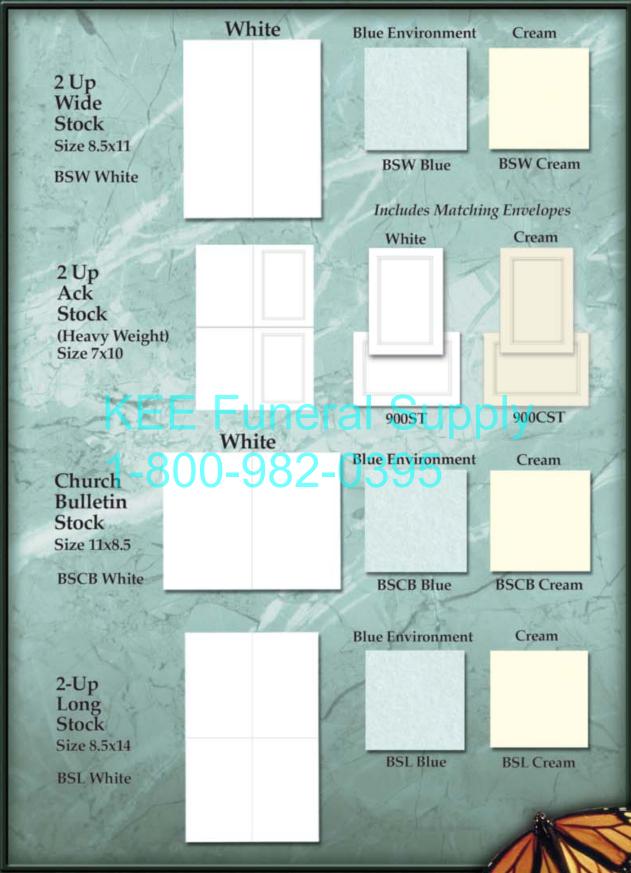

| Fleur De Lis Series                      | 29   |
| Eastern Star, Masonic & Mormon Series    | 30   |
| Menorah & Star of David Series           | 31   |
| Veterans Series                          | 32   |
| Series Espanól                           | 33   |
| Personalized Products                    | 34   |
| Wide Cards                               | 35   |
| Thank You Cards                          | 36   |
| Church Bulletins                         |      |
| Deluxe Engraved Acknowledgements         |      |
| Acknowledgement Cards (Genuine Engraved) |      |
| Simple New Thank You Cards               |      |
| Accessory Items                          | 41   |
| Presentation Products                    |      |
| Information                              | over |

-

## Blank Stock



All paper stock can be scored or micro-perfed at your request.

## Arbor Series

Elegant walnut, oak and cherry stained hardwood detailed with fine laser engraving, make this Arbor Series the top of the line. The pages are attractive soft watercolors accented with beautiful foil headings. The 35 Series acknowledgement cards and folder feature matching watercolors.

#### A TIME FOR REMEMBERING Tor everything there is

an appointed search, ad a time for everything under heaven -A time for sharing, a time for saring, A time for loving, a time for giving) a time for giving) thus for momentering.

# KEE Funeral Supply 1-800-982-0395

DTS2C - Cherry Register Book DTS2O - Oak Register Book DTS2W - Walnut Register Book (8.25x10)

We have been

GDTS2C Gift Box GDTS2O Gift Box GDTS2W Gift Box



D