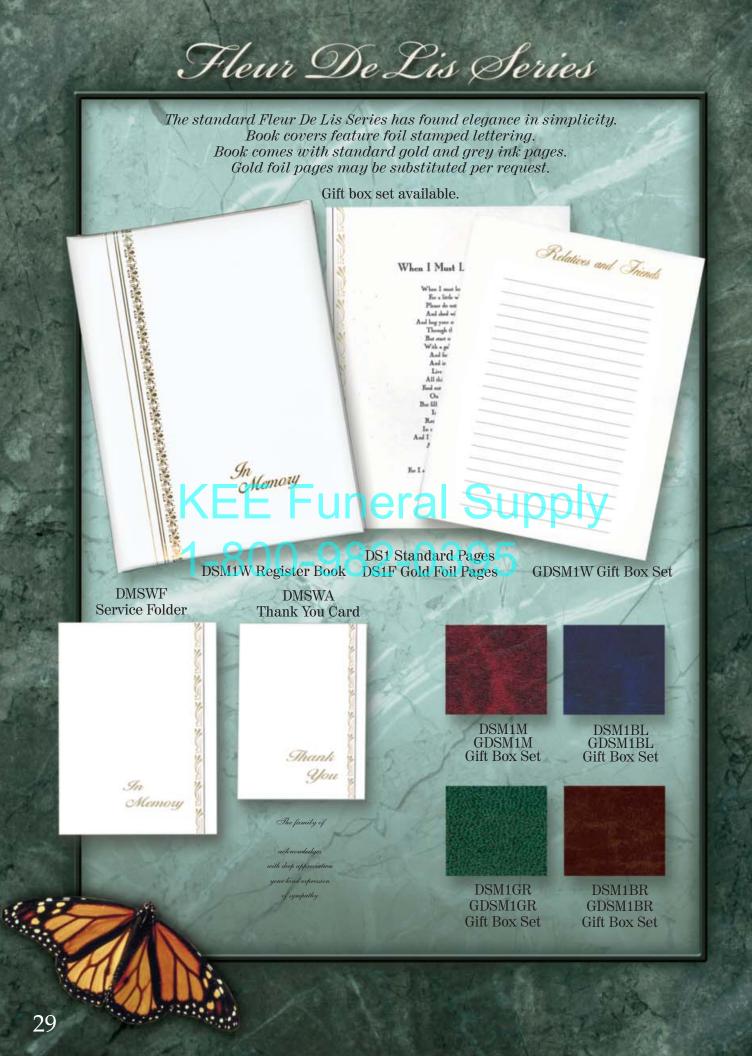

### Florentine Series

Our Florentine Series features a luxurious, top grain imported leather book in brownstone. Adobe pages are highlighted with foil, blind embossing and richly detailed type and lines.

## Plum Tapestry Series

Rich plum colored tapestry covers this register book with matching hand painted floral pages.

Gift box set available.