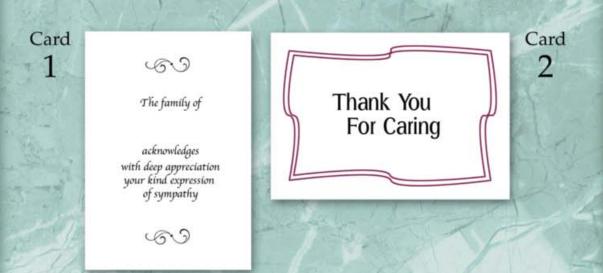

### You have the choice of one of the 4 fonts with any of the 4 verses printed on either of the 2 cards.

Verse 1. The family of Verse 2. THERE ARE THOSE WHOSE LIVES DEATH CANNOT DIMINISH. THEIR LOVE RADIATES FOREVER IN THE HEART OF acknowledges FAMILY AND FRIENDS with deep appreciation WE FELT THAT LOVE IN YOUR your kind expression THOUGHTFULNESS. THANK YOU SO MUCH of sympathy Font 1. Font 2. This Font is Apple Chancery THIS FONT IS COPPERPLATE GOTHIC Thank You Verse 3. Your kind expression Verse 4. of sympathy For Caring is deeply appreciated and gratefully Font 4. This font is Dressel acknowledged The family of Font 3. This lant is Amaze