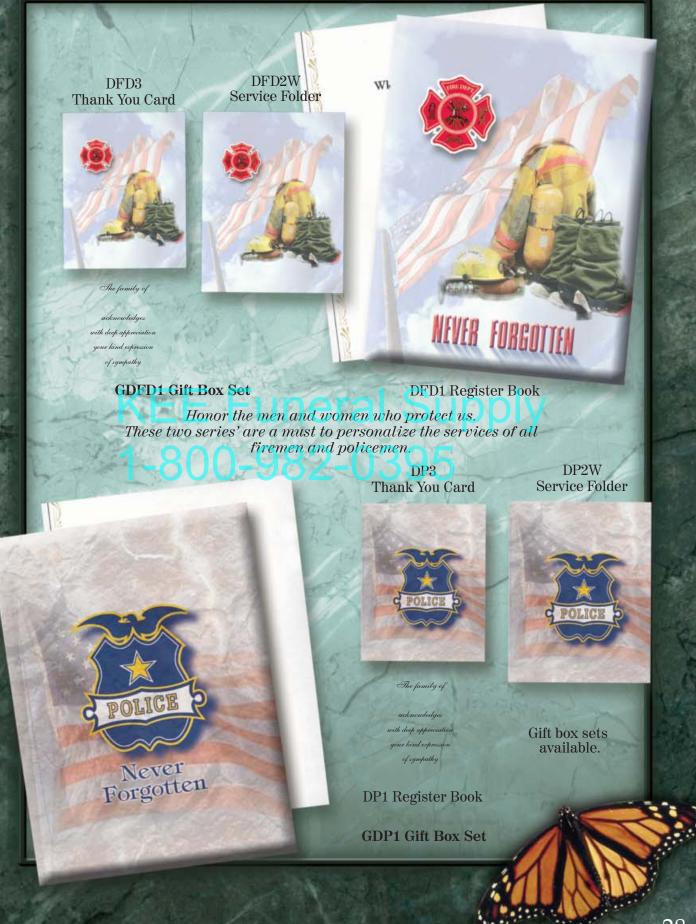

iety of colors with an elegant gold foil design. Interior pages and matching cards are printed on parchment paper.

Gift box set available.

# KEE Fune 1-800-982-039

DM801M Register Book GDM801M Gift Box Set

D806 Thank You Card



The family of

the deep appres

of sympathy

J. Attemory

wenty-third Psalm

DM801BR GDM801BR Gift Box

DM801BL

GDM801BL Gift Box

DM801W GDM801W Gift Box

D805W Service Folder

## Our Little One Series

Our Little One is portrayed in this series with hand painted images of childhood memories.

Gift box set available.



Gifts of Remembrances



DC750 Non Padded Cover Stock

Our

Little

One

D752W Service Folder





D751

Thank You Card

Our hearts are broken. Our anns are empty. But our memories and your



**GD750 Gift Box Set** 





## Firemen & Police





### Eastern Star, Masonic & Mormon

The gold foil cover design adds richness to both the Eastern Star and Masonic Series. The Mormon Series features an illustration of the Salt Lake Temple printed in gold foil on the book cover and black ink on matching acknowledgements and memorial cards.



Menorah & Star of David

The Star of David is foil stamped on the cover of the Jewish Series register. Matching acknowledgements and memorial folders, are printed in gold ink, The Menorah Series delivers a personal touch for a special remembrance.

| Register of Friends                         |                                                                          | Gift box set available.                                          |                            |  |
|------------------------------