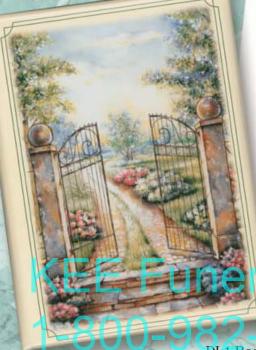

#### **DWF1 Register Book**

DWF5W Service Folder

**GDWF1 Gift Box Set** 

hank your

for caring.

The Gate Series features a dramatic rendition of the passage to life everlasting. The soft, pastel colors, wonderfully done by a staff of Italian artists, will bring comfort to the families that choose this series.

Gate Series

Gift box set available.

Supply

Relatives and Triends

DL1 Register Book

**GDL1 Gift Box Set** 

Thank You Card

**DL13** 