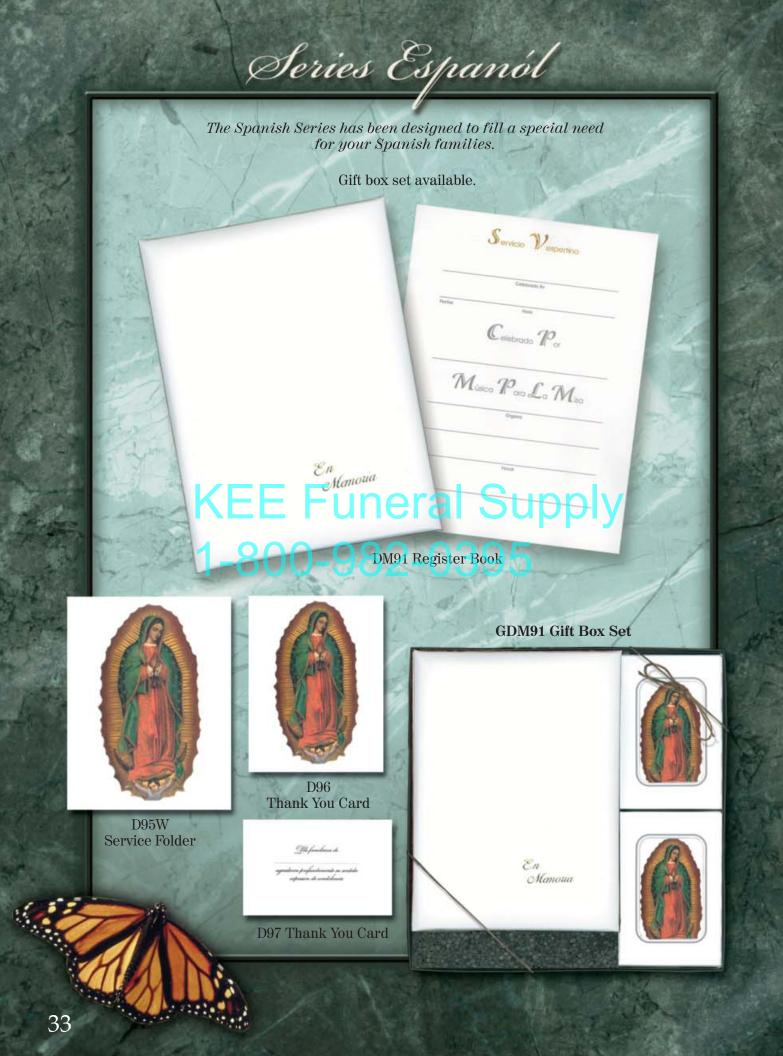

|                                                                  |                            |  |
| AL Ni.                                      |                                                                          |                                                                  | and a                      |  |

### Deterans Series

The intricate gold foil design and soft watercolors of The Veterans Series make this award winning series a popular item. The striking appearance is befitting the men and women who served in our armed forces.

Gift box set available.

# E E Uneral Suppl

DVM1 Register Book GDVM1 Gift Box Set

> DV6 Thank You Card

In Memory

Age

DV5W Service Folder

32



Y our kindness and concer have meant so very much and will always be remembered





### Personalized Products



Remember the JOY, the LAUGHTER, the SMILES





. Add a

Unique Touch.

to Each Service with Dersonalized Items!

Back of card

with imprint



**Call For Details** 

Many cover stocks, cards, church bulletins and other products such as grave markers are designed especially for you, to offer the highest level of personalized service available.

## **PORTRAIT STYLE CANVAS PRINTS**

### Send Us a Digital Photo or Scan. . . And We Will Do the Rest.

- We will remove the background.
- Add a portrait style background.
- Print it on canvas. Wrap it into a padded book.
- Stretch it and place it in an attractive frame of your choice.
- Ship it the same day if we receive your order before 12 noon CST.

# Available To Your Funeral Home By The Next Day! This is Personal