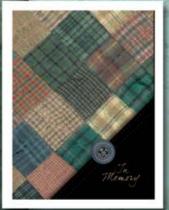

### Quilt Series

A series to remember Mom or Grandmother select this beautiful product as a loving tribute.

Gift box set available.

With Sincere Sympathy we offer this Book of Memories. May it be a comfort to you in the years to come.

We appreciate your trust, and thank you for your confidence.

### DQ150 Register Book

DQ152W Service Folder

7

The family of

acknowledges with deep appreciation your kind expression of sympathy