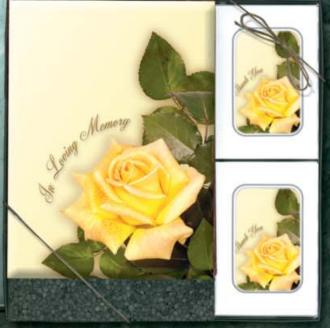

### We have lost someone very special . . . Thank you for sharing our grief.

Yellow Rose Series

The bright yellow rose in this series is a warm reminder of walking through a garden on a summer day.

Gift box set available.

## KEE Funeral Sup

DYR10 Register Book

DYR2W Service Folder

Aning Memory

#### **GDYR10 Gift Box Set**

The family of

with deep appreciation your kind expression of sumbathy