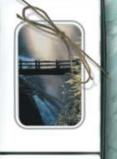

## Crossing Series

In the gold trimmed Crossing Series striking rays of sunlight accent a bridge nestled within a forest. Truly rich in meaning.

Gift box set available.

North Surveya Sympathy we after this Book of Hamarics. Way it he is comfart to you in the years to come.