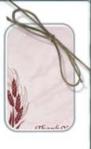

Golden Wheat Series

The Golden Wheat Series features a burgundy leatherette cover with a gold foil embossed wheat design. The eternal wheat symbol is repeated throughout the book on mauve pages.

Gift box set available.