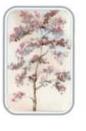

### The Splendor Series features warm rich watercolors. The book cover is gold foil stamped to frame the beautiful hand painted tree.

Splendor Series

Gift box set available.