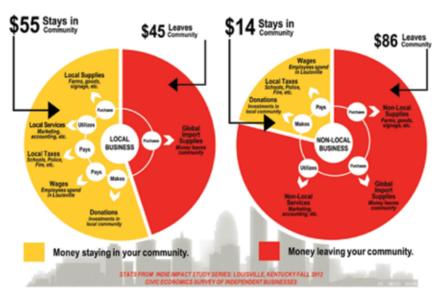

# why buy local?

When you spend \$100 at an independent business, \$55 dollars will recirculate in the community.

Whereas, if you spent the same \$100 at a chain, only \$14 would recirculate.

# To put it another way, see below...

For every \$100 spent at local business.

For every \$100 spent at non-local business.

keeplouisvilleweird.com | 502.473.4687 | P.O. Box 4759 Louisville, KY 40204

It's fresh, locally grown food; good people; great music; and times you'll hold onto forever – with a healthy portion of hometown pride thrown in for good measure. It's all at a Kentucky farmers' market near you. And we hope to see you there.

The Louisville Independent Business Alliance proudly presents our members to you—over 900 strong—in this Buy Local Guide. The organizations you find within represent an incredible variety of businesses that you just can't find anywhere else in the whole wide world! They make a huge contribution to our community character and sense of place. More than that, they have an incredible impact on our local economy—employing over 14,000 people and keeping more money circulating locally. (Our Louisville study showed that for every \$100 spent, \$55 is reinvested locally, whereas only \$14 stayed when spent at a national chain.)

So keep your money close to home! A market shift of just 10% to local, independent businesses would retain an additional \$416 million in the regional economy every year!

You'll see a couple symbols next to some listings, here's what they represent: