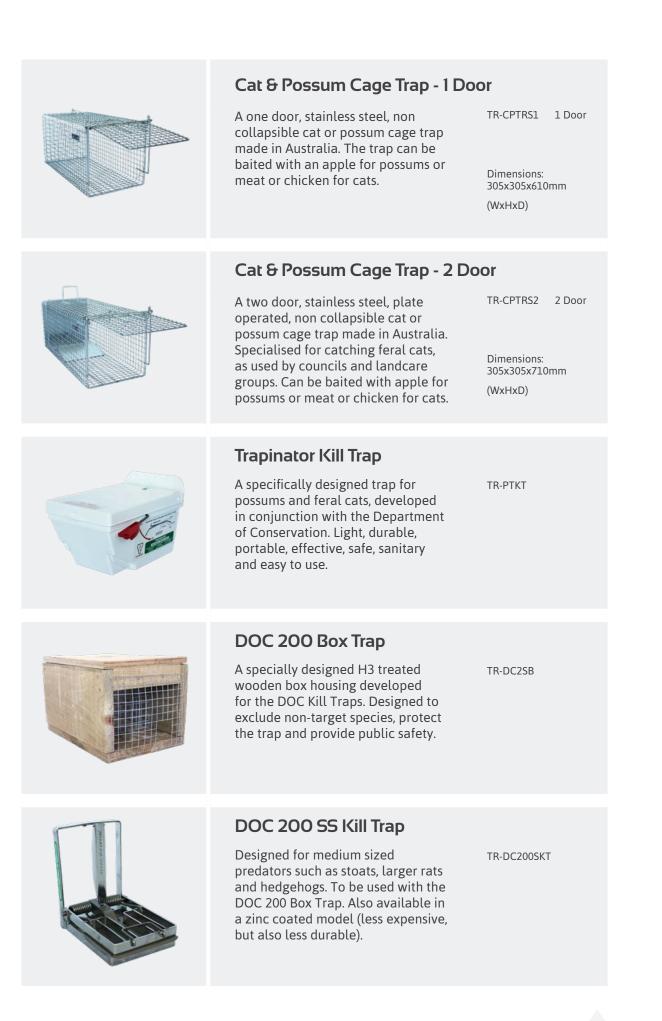

#### TRAPS

| Cat & Possum Cage Trap - 1 Door |    |
|---------------------------------|----|
| Cat & Possum Cage Trap - 2 Door |    |
| Trapinator Kill Trap            |    |
| DOC 200 Box Trap                |    |
| DOC 200 SS Kill Trap            | 14 |
|                                 |    |
| DOC 250 Box Trap                |    |
| DOC 250 SS Kill Trap            |    |
| Setting Tool DOC 200/250        |    |
| Fenn Trap Double Tunnel         |    |
| KBL Tunnel Trap                 | 15 |

| Timms Possum Trap             |    |
|-------------------------------|----|
| Sentinel Possum Kill Trap     |    |
| NoPests Live Rat Cage         |    |
| Snap Mouse Trap               |    |
| Snap E Rat Trap               | 16 |
| Trapper T-Rex Mini Trap Mouse |    |
| Trapper T-Rex Rat Trap        |    |
| Victor Power Kill Trap        |    |
| Victor Professional Rat Trap  |    |
| Victor Easy Set Mouse Trap    | 17 |
| Victor Quick Kill Mouse Trap  |    |
| NoPests Wasp Dome Trap        |    |
| NoPests Wasp Lure             |    |
| Disposable Wasp Bag           | 18 |

## DOC 250 Box Trap

A specially designed H3 treated wooden box housing developed for the DOC Kill Traps. Designed to exclude non-target species, protect the trap and provide public safety.

TR-DC25BO

# DOC 250 SS Kill Trap

Targets and humanely kills ferrets, stoats, rats and hedgehogs. Most recommend for ferrets. To be used with the DOC 250 Box Trap. Also available in a zinc coated model (less expensive, but less durable). TR-DC25SKT

### Setting Tool DOC 200/250

A setting tool for the DOC 200 and DOC 250 Kill Traps.

TR-DCTOOL