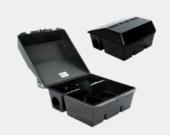

# **BAIT STATIONS**

**Bait Stations** 

| Kilmore Bait Feeder<br>A large possum and rodent bait<br>station. Compact, waterproof and<br>holds up to 2kg of pellets. Can be<br>stacked and carried, bait levels<br>can be checked from a distance.<br>Includes bracket and choke,<br>allowing bait to flow.                                 | BS-KILBFEE                                                             |
|-------------------------------------------------------------------------------------------------------------------------------------------------------------------------------------------------------------------------------------------------------------------------------------------------|------------------------------------------------------------------------|
| KK Bait Station<br>A collapsible and lightweight bait<br>station. One lightweight piece<br>(36g), folds into a bait station. Easily<br>nailed to trees or posts. Suitable for<br>paste baits and wasp baits.                                                                                    | BS-KKBST                                                               |
| <b>Philproof Possum Bait Station</b><br>A heavy duty, plastic bait station<br>with removable base for refilling.<br>Fully weatherproof with an 800g<br>bait capacity. A nail and spacer are<br>provided for mounting. Suitable for<br>use with Pindone Possum and Rat.                          | BS-PPMIS Mini<br>BS-PPMLS Large                                        |
| <b>Philproof Rabbit Bait Station</b><br>A heavy duty, plastic bait station<br>with removable base for refilling.<br>1600g bait capacity. Nail and spacer<br>supplied for mounting. An enlarged<br>entrance to allow easy access<br>by Rabbits. Suitable for use with<br>Pindone Rabbit pellets. | BS-PPRBSL Large                                                        |
| <b>Flower Pot Bait Station</b><br>A heavy duty, plastic bait station to<br>target possums. Can be nailed to<br>trees or posts, thread on No. 8 wire<br>or spiked into the ground for ground<br>baiting. Suitable for use with lure<br>and cyanide pastes.                                       | BS-HDFP<br>This product is made<br>to order. Minimum<br>quantity: 7000 |