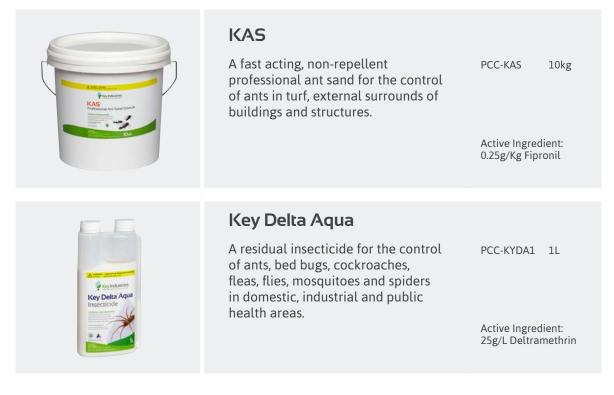

Insecticides

|                                                                                                                                                                                                                                                                                                                                                                                                                                                                                                                                                                                                                                                                                                                                                                                                                                                                                                                                                                                                                                                                                                                                                                                                                                                                                                                                                                                                                                                                                                                                                                                                                                                                                                                                                                                                                                                                                                                                                                                                                                                                                                                                | <b>Dust2Dust</b><br>An insecticide for the control of<br>wasps, ants, cockroaches, fleas and<br>other crawling insects.                                                                                                                          | PCC-DUS02 2kg<br>Active Ingredient:<br>20g/kg Permethrin<br>40:60 |
|--------------------------------------------------------------------------------------------------------------------------------------------------------------------------------------------------------------------------------------------------------------------------------------------------------------------------------------------------------------------------------------------------------------------------------------------------------------------------------------------------------------------------------------------------------------------------------------------------------------------------------------------------------------------------------------------------------------------------------------------------------------------------------------------------------------------------------------------------------------------------------------------------------------------------------------------------------------------------------------------------------------------------------------------------------------------------------------------------------------------------------------------------------------------------------------------------------------------------------------------------------------------------------------------------------------------------------------------------------------------------------------------------------------------------------------------------------------------------------------------------------------------------------------------------------------------------------------------------------------------------------------------------------------------------------------------------------------------------------------------------------------------------------------------------------------------------------------------------------------------------------------------------------------------------------------------------------------------------------------------------------------------------------------------------------------------------------------------------------------------------------|--------------------------------------------------------------------------------------------------------------------------------------------------------------------------------------------------------------------------------------------------|-------------------------------------------------------------------|
|                                                                                                                                                                                                                                                                                                                                                                                                                                                                                                                                                                                                                                                                                                                                                                                                                                                                                                                                                                                                                                                                                                                                                                                                                                                                                                                                                                                                                                                                                                                                                                                                                                                                                                                                                                                                                                                                                                                                                                                                                                                                                                                                |                                                                                                                                                                                                                                                  |                                                                   |
| Minimi and Annual Annua | Anteater<br>Highly attractive to all species of<br>ants. No odour and is non-staining.<br>For indoor and outdoor use,<br>residential and commercial.                                                                                             | PCC-ANTE 2x50g<br>Active Ingredient:<br>0.5g/kg Indoxacarb        |
|                                                                                                                                                                                                                                                                                                                                                                                                                                                                                                                                                                                                                                                                                                                                                                                                                                                                                                                                                                                                                                                                                                                                                                                                                                                                                                                                                                                                                                                                                                                                                                                                                                                                                                                                                                                                                                                                                                                                                                                                                                                                                                                                |                                                                                                                                                                                                                                                  |                                                                   |
|                                                                                                                                                                                                                                                                                                                                                                                                                                                                                                                                                                                                                                                                                                                                                                                                                                                                                                                                                                                                                                                                                                                                                                                                                                                                                                                                                                                                                                                                                                                                                                                                                                                                                                                                                                                                                                                                                                                                                                                                                                                                                                                                | <b>Recruit</b><br>A non-repellent, residual insecticide<br>for the control of spiders, fleas,<br>ants, cockroaches and mosquitoes<br>in domestic, industrial and public<br>health areas. Suitable for all<br>surfaces including porous surfaces. | PCC-REC01 1L<br>Active Ingredient:<br>100g/L Bifenthrin           |
|                                                                                                                                                                                                                                                                                                                                                                                                                                                                                                                                                                                                                                                                                                                                                                                                                                                                                                                                                                                                                                                                                                                                                                                                                                                                                                                                                                                                                                                                                                                                                                                                                                                                                                                                                                                                                                                                                                                                                                                                                                                                                                                                | <b>Carbodox</b><br>A non-repellent, insecticide for the<br>control of ants and cockroaches.                                                                                                                                                      | PCC-CARB 1L<br>Active Ingredient:<br>50g/L Indoxacarb             |
|                                                                                                                                                                                                                                                                                                                                                                                                                                                                                                                                                                                                                                                                                                                                                                                                                                                                                                                                                                                                                                                                                                                                                                                                                                                                                                                                                                                                                                                                                                                                                                                                                                                                                                                                                                                                                                                                                                                                                                                                                                                                                                                                | <b>Biff Ant</b><br>A residual insecticide for the<br>exterior control of ants around<br>dwellings and footpaths. Suitable<br>for use on all surfaces including<br>lawns, gardens, bark, soil, concrete,<br>asphalt and exterior walls.           | PCC-BIFF01 1L<br>Active Ingredient:<br>80g/L Bifenthrin           |