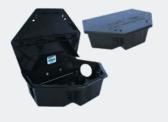

### **NoPests Multifeeder Bait Station**

A cylindrical polythene tube sealed at each end with opening and closing feeding and filling ports along one side. The bait dispenser holds 2kg of Pindone Rabbit Pellets and can be closed off to protect bait from weather.