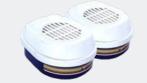

### Dräger Bayonet Combi Filter/Cartridge

This particular filter is an ABEK Class 1 Hg P3 R D filter which protects against a wide range of gases and particles. To fit 5500 full face and 3300 half face masks. DRA-6738817 2 pk