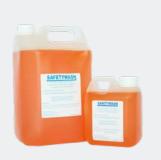

## Dräger Safety Wash

A disinfectant cleaning agent for breathing apparatus maintenance. A non-toxic, non-irritant formula that makes it ideal for use in cleaning CABA. Leaves no residue, won't harm rubber or polycarbonate.

DRA-3380165 1 Litre DRA-3380167 5 Litre