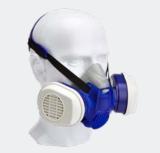

# Dräger X-plore 3300 Half Face Mask

A high quality, low maintenance, inexpensive and comfortable respiratory mask. Equipped with two lateral bayonet connections for use of the comprehensive Dräger X-plore® bayonet filter series. Filters non included