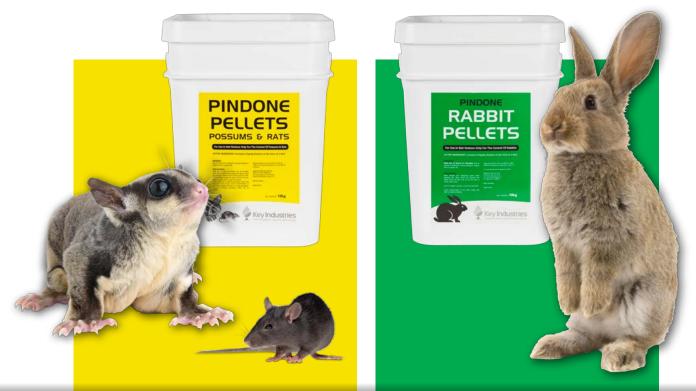

# **RODENTICIDES & VTAs**

Rodenticides & VTAs

| <b>Pindone Possum &amp; Rat Pellets</b><br>A cereal based, first generation<br>anticoagulant pellet designed<br>for the control of possums and<br>rats. Less hazardous to non-target<br>species. Suitable for use in bait<br>stations.  | VTA-PDPR02 2kg<br>VTA-PDPR10 10kg<br>VTA-PDPR25 25kg<br>VTA-PDPR50 500kg<br>Contains Pindone                                                |
|-----------------------------------------------------------------------------------------------------------------------------------------------------------------------------------------------------------------------------------------|---------------------------------------------------------------------------------------------------------------------------------------------|
| Pindone Possum & Rat Prefeed                                                                                                                                                                                                            | / Pellets                                                                                                                                   |
| A non toxic pellet used to<br>familiarise animals with the Pindone<br>pellets prior to the introduction of<br>toxic Pindone pellets.                                                                                                    | VTA-PDPF25 25kg<br>Does not contain<br>Pindone                                                                                              |
| Pindone Rabbit Agtech Pellets                                                                                                                                                                                                           |                                                                                                                                             |
| A cereal based, first generation<br>anticoagulant pellet designed<br>for the control of rabbits. Less<br>hazardous to non-target species.<br>Suitable for use in bait stations,<br>ground or aerial application.                        | VTA-PDR02 2kg<br>VTA-PDR10 10kg<br>VTA-PDR25 25kg<br>VTA-PDR500 500kg<br>Contains Pindone<br>CSL Required<br>Exemption for Bait Station use |
| <b>Pindone Rabbit RS5 Pellets</b><br>A sweeter, maize based, first<br>generation anticoagulant pellet<br>designed for the control of rabbits.<br>Less hazardous to non-target<br>species. Suitable for ground or<br>aerial application. | VTA-PDRS5 25kg<br>VTA-PDRS50 500kg<br>Contains Pindone<br>CSL Required                                                                      |
| Pindono Pabbit DCE Drofood B                                                                                                                                                                                                            |                                                                                                                                             |
| <b>Pindone Rabbit RS5</b> <i>Prefeed</i> <b>Pe</b><br>A non toxic pellet used to<br>familiarise animals with the Pindone<br>pellets prior to the introduction of<br>toxic Pindone pellets.                                              | VTA-PFS5 25kg<br>VTA-PSF50 500kg<br>Does not contain<br>Pindone                                                                             |