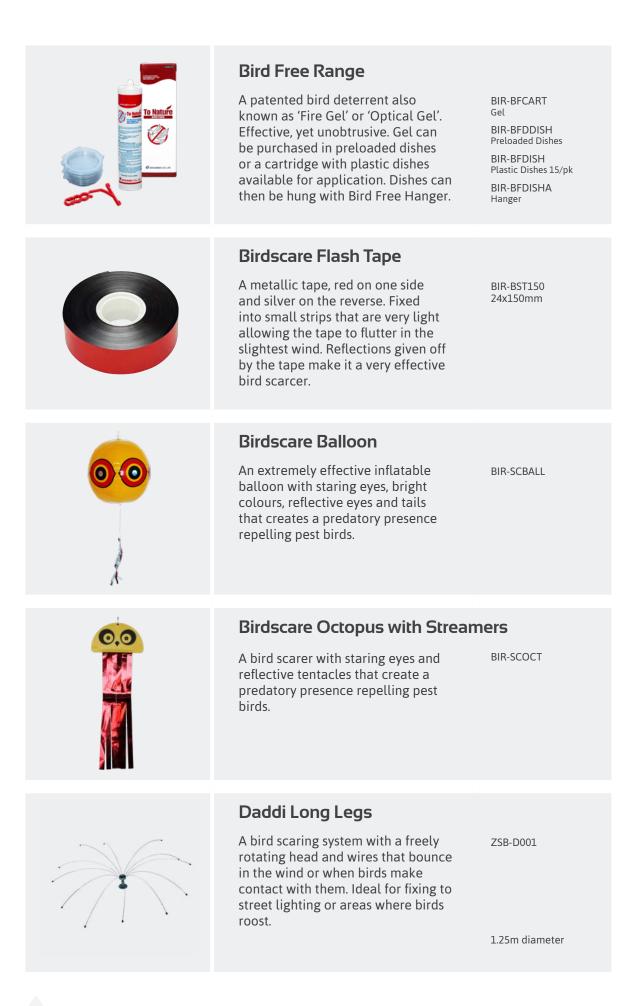

## **BIRD CONTROL**

| Avipoint P20 Bird Spikes<br>Avipoint P32 Bird Spikes |    |
|------------------------------------------------------|----|
| Avisil Clear                                         |    |
| Avishock Range                                       |    |
| Bird Wire 316 S/S                                    | 28 |
| Pird Free Pange                                      |    |
| Bird Free Range                                      |    |
| Birdscare Flash Tape                                 |    |
| Birdscare Balloon                                    |    |
| Birdscare Octopus with Streamers                     |    |
| Daddi Long Legs                                      | 29 |
| Eaton's 4 the birds Repellent Liquid                 |    |
| 1 1                                                  |    |
| Eaton's 4 the birds Repellent Gel                    |    |
| Hawk Bird Scarer                                     |    |
| NET 19mm Black                                       |    |
| NET 50mm Black                                       | 30 |
| PestOff Bird Control Paste                           |    |
| PestOff Treated Wheat                                |    |
|                                                      |    |
| Pigeon Magnet Trap                                   |    |
| Sparrow Cage Trap                                    | 31 |
|                                                      |    |