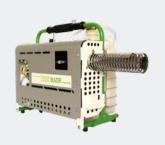

# Dyna-Fog Superhawk XP

Compact, ultra-light-weight and powerful,with a stainless steel engine. The machine of choice by Health Ministry professionals, Mosquito Control Departments, Pest Control operators and many others. PHW-DYSUP

PHW-DYTRA