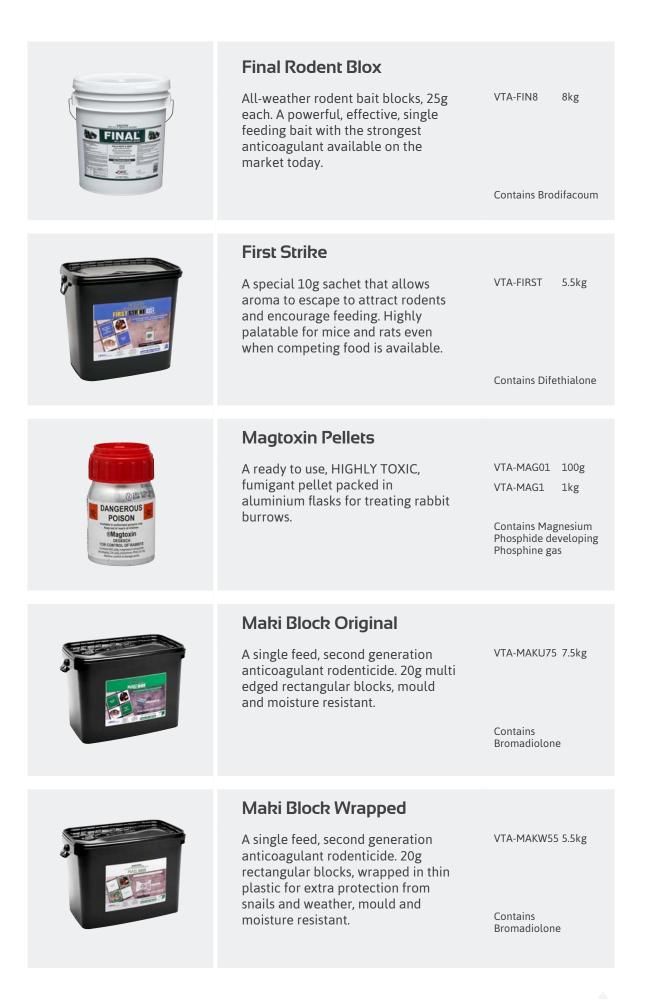

| <b>Pindone Liquid Concentrate</b><br>A first generation anticoagulant<br>liquid concentrate designed for the<br>control of rabbits. Less hazardous<br>to non-target species. Suitable to<br>apply to carrots or oats, for ground<br>or aerial application. | VTA-PDL05 5L<br>Contains Pindone<br>CSL Required                    |
|------------------------------------------------------------------------------------------------------------------------------------------------------------------------------------------------------------------------------------------------------------|---------------------------------------------------------------------|
| <b>Contrac Blox</b><br>A single feed, second generation<br>anticoagulant rodenticide. 28g<br>rectangular block baits.                                                                                                                                      | VTA-CON18 1.8kg<br>VTA-CON08 8kg<br>Contains<br>Bromadiolone        |
| <b>Contrac Rodent Super Blox</b><br>A single feed, second generation<br>anticoagulant rodenticide. Large<br>225g rectangular block baits.                                                                                                                  | VTA-CONSB2 2x225g<br>VTA-CONSB9 40x225g<br>Contains<br>Bromadiolone |
| <b>Ditrac Rodent Block</b><br>A multi-feed, first generation<br>anticoagulant rodenticide. 28g<br>rectangular block baits. Active<br>ingredient of choice for Department<br>of Conservation.                                                               | VTA-DIT18 1.8kg<br>VTA-DIT 8.2kg<br>Contains Diphacinone            |
| <b>Ditrac Rodent Super Block</b><br>A multi-feed, first generation<br>anticoagulant rodenticide. Large<br>450g rectangular block baits.                                                                                                                    | VTA-DITSB4 1x450g<br>VTA-DITSB9 20x450g<br>Contains Diphacinone     |

## DOC 250 Box Trap

A specially designed H3 treated wooden box housing developed for the DOC Kill Traps. Designed to exclude non-target species, protect the trap and provide public safety.

TR-DC25BO

# DOC 250 SS Kill Trap

Targets and humanely kills ferrets, stoats, rats and hedgehogs. Most recommend for ferrets. To be used with the DOC 250 Box Trap. Also available in a zinc coated model (less expensive, but less durable). TR-DC25SKT

### Setting Tool DOC 200/250

A setting tool for the DOC 200 and DOC 250 Kill Traps.

TR-DCTOOL

# Fenn Trap Double Tunnel

A cover that can accommodate two traps. These covers are great for preventing native wildlife such as Weka and Kiwi or small children gaining access to the bait and/or trap. Use with an MK4 Fenn Trap.

#### **KBL** Tunnel Trap

Designed to attract and kill ferrets and stoats. Fresh meat or smoked fish or salmon ferret lure work well, as do chicken heads. The small access hole in the front of the trap will stop cats and dogs from entering.