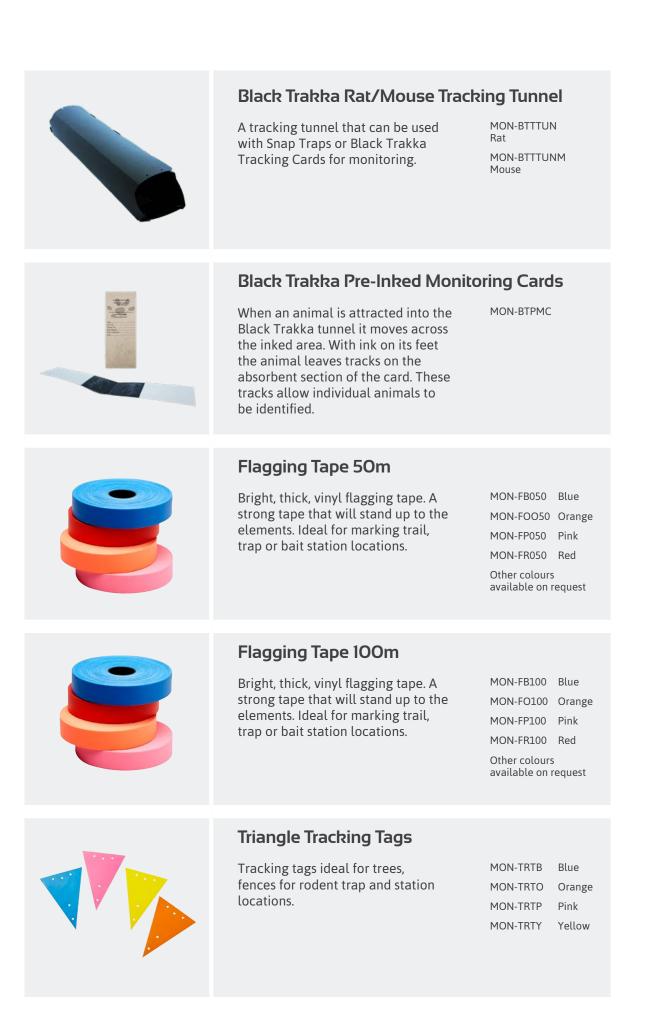

# **TRACKING & MONITORING**

**Tracking & Monitoring** 

|                                                                                                                                                                                                                                                                                                                                                                                                                                                                                                                                                                                                                                                                                                                                                                                                                                                                                                                                                                                                                                                                                                                                                                                                                                                                                                                                                                                                                                                                                                                                                                                                                                                                                                                                                                                                                                                                                                                                                                                                                                                                                                                               | Possum Wax Monitoring Che                                                                                                                                            | w Tag                |
|-------------------------------------------------------------------------------------------------------------------------------------------------------------------------------------------------------------------------------------------------------------------------------------------------------------------------------------------------------------------------------------------------------------------------------------------------------------------------------------------------------------------------------------------------------------------------------------------------------------------------------------------------------------------------------------------------------------------------------------------------------------------------------------------------------------------------------------------------------------------------------------------------------------------------------------------------------------------------------------------------------------------------------------------------------------------------------------------------------------------------------------------------------------------------------------------------------------------------------------------------------------------------------------------------------------------------------------------------------------------------------------------------------------------------------------------------------------------------------------------------------------------------------------------------------------------------------------------------------------------------------------------------------------------------------------------------------------------------------------------------------------------------------------------------------------------------------------------------------------------------------------------------------------------------------------------------------------------------------------------------------------------------------------------------------------------------------------------------------------------------------|----------------------------------------------------------------------------------------------------------------------------------------------------------------------|----------------------|
|                                                                                                                                                                                                                                                                                                                                                                                                                                                                                                                                                                                                                                                                                                                                                                                                                                                                                                                                                                                                                                                                                                                                                                                                                                                                                                                                                                                                                                                                                                                                                                                                                                                                                                                                                                                                                                                                                                                                                                                                                                                                                                                               | Ideal for rat and possum monitoring.<br>Artificial plain bait used for<br>estimating possum abundance.                                                               | MON-PSWNL            |
|                                                                                                                                                                                                                                                                                                                                                                                                                                                                                                                                                                                                                                                                                                                                                                                                                                                                                                                                                                                                                                                                                                                                                                                                                                                                                                                                                                                                                                                                                                                                                                                                                                                                                                                                                                                                                                                                                                                                                                                                                                                                                                                               | Possum Wax Monitoring Che<br>Peanut Butter Lure                                                                                                                      | w Tag                |
|                                                                                                                                                                                                                                                                                                                                                                                                                                                                                                                                                                                                                                                                                                                                                                                                                                                                                                                                                                                                                                                                                                                                                                                                                                                                                                                                                                                                                                                                                                                                                                                                                                                                                                                                                                                                                                                                                                                                                                                                                                                                                                                               | Peanut Butter flavoured lure ideal<br>for rat and possum monitoring.<br>Artificial plain bait used for<br>estimating possum abundance.                               | MON-PSWPB            |
|                                                                                                                                                                                                                                                                                                                                                                                                                                                                                                                                                                                                                                                                                                                                                                                                                                                                                                                                                                                                                                                                                                                                                                                                                                                                                                                                                                                                                                                                                                                                                                                                                                                                                                                                                                                                                                                                                                                                                                                                                                                                                                                               | Detex Blox                                                                                                                                                           |                      |
|                                                                                                                                                                                                                                                                                                                                                                                                                                                                                                                                                                                                                                                                                                                                                                                                                                                                                                                                                                                                                                                                                                                                                                                                                                                                                                                                                                                                                                                                                                                                                                                                                                                                                                                                                                                                                                                                                                                                                                                                                                                                                                                               | A non-toxic rodent bait, Detex with<br>Lumitrack has a special additive<br>that makes rodent droppings glow<br>bright green under black light.                       | MON-DETEX 4kg        |
|                                                                                                                                                                                                                                                                                                                                                                                                                                                                                                                                                                                                                                                                                                                                                                                                                                                                                                                                                                                                                                                                                                                                                                                                                                                                                                                                                                                                                                                                                                                                                                                                                                                                                                                                                                                                                                                                                                                                                                                                                                                                                                                               | Fluorescent Yellow Tracking D                                                                                                                                        | Just                 |
| THE REPORT OF A CONTRACT OF A | Used in industrial situations where<br>it is important to be able to identify<br>rodent movements, so that the<br>minimum quantities of rodenticides<br>can be used. | MON-FYDUL250<br>250g |
|                                                                                                                                                                                                                                                                                                                                                                                                                                                                                                                                                                                                                                                                                                                                                                                                                                                                                                                                                                                                                                                                                                                                                                                                                                                                                                                                                                                                                                                                                                                                                                                                                                                                                                                                                                                                                                                                                                                                                                                                                                                                                                                               |                                                                                                                                                                      |                      |