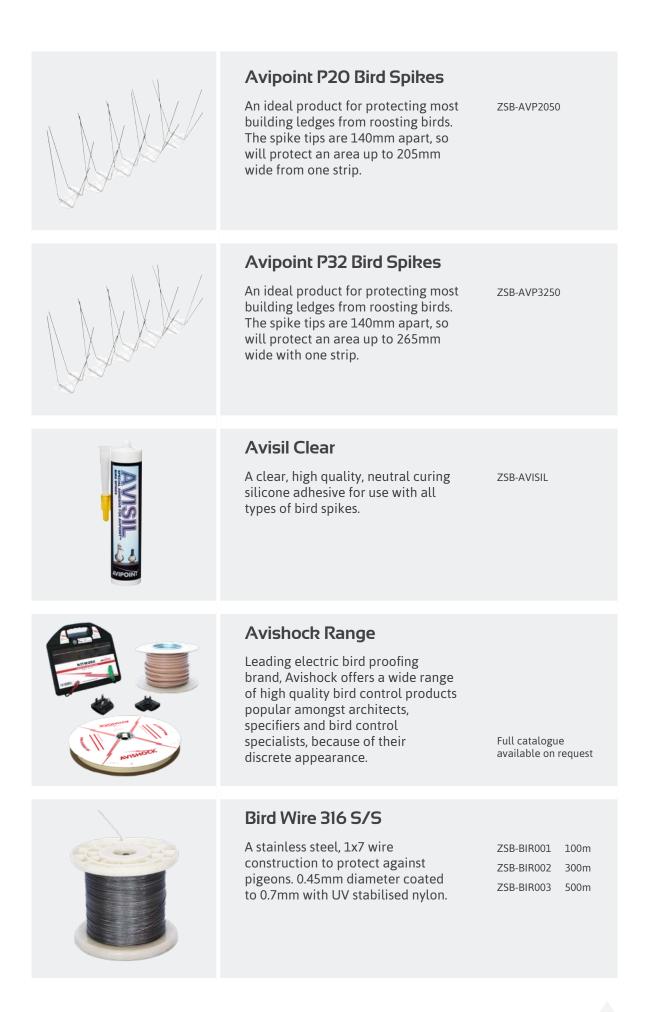

## **BIRD CONTROL**

| Avipoint P20 Bird Spikes<br>Avipoint P32 Bird Spikes |    |
|------------------------------------------------------|----|
| Avisil Clear                                         |    |
| Avishock Range                                       |    |
| Bird Wire 316 S/S                                    | 28 |
| Pird Free Pange                                      |    |
| Bird Free Range                                      |    |
| Birdscare Flash Tape                                 |    |
| Birdscare Balloon                                    |    |
| Birdscare Octopus with Streamers                     |    |
| Daddi Long Legs                                      | 29 |
| Eaton's 4 the birds Repellent Liquid                 |    |
| 1 1                                                  |    |
| Eaton's 4 the birds Repellent Gel                    |    |
| Hawk Bird Scarer                                     |    |
| NET 19mm Black                                       |    |
| NET 50mm Black                                       | 30 |
| PestOff Bird Control Paste                           |    |
| PestOff Treated Wheat                                |    |
|                                                      |    |
| Pigeon Magnet Trap                                   |    |
| Sparrow Cage Trap                                    | 31 |
|                                                      |    |