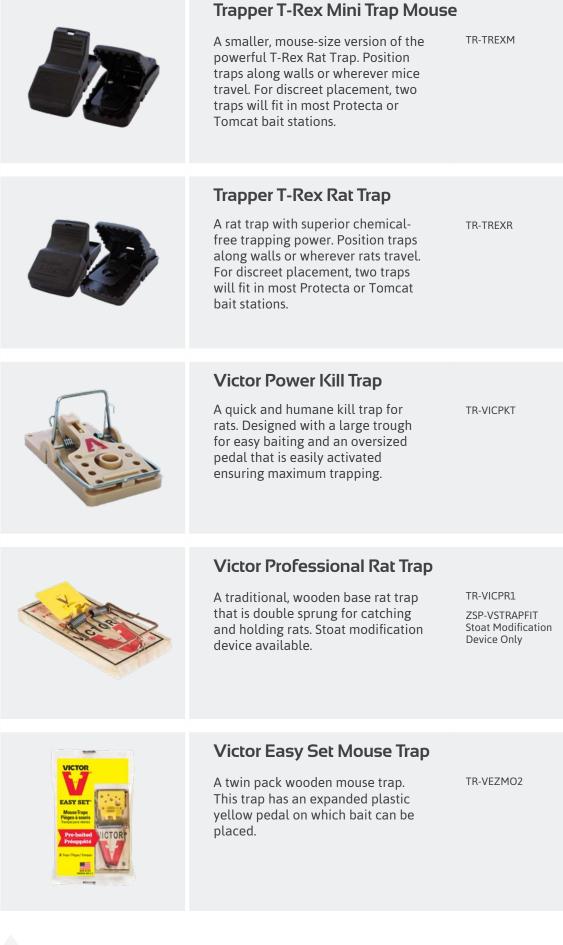

TR-KBLTUN

| exter rescales calaxi | <b>Timms Possum Trap</b><br>A trap designed to capture and kill<br>possums. Use with apple as a bait.<br>Can be modified to trap feral cats by<br>enlarging the entry hole and using<br>chicken or meat as a bait. | TR-TIMM                                              |
|-----------------------|--------------------------------------------------------------------------------------------------------------------------------------------------------------------------------------------------------------------|------------------------------------------------------|
|                       | <b>Sentinel Possum Kill Trap</b><br>A lightweight kill trap designed,<br>trialled, manufactured and tested<br>by New Zealanders. Can be tree or<br>ground set, comes with a corflute<br>cover.                     | TR-SENPOS                                            |
|                       | <b>NoPests Live Rat Cage</b><br>A metal cage trap for live capture of<br>rats. The door is triggered when rats<br>pull on the bait.                                                                                | TR-LRCAGE<br>Dimensions:<br>160x130x270cm<br>(WxHxD) |
|                       | <b>Snap Mouse Trap</b><br>A quick and humane kill trap for<br>mice. Sensitive yet powerful with a<br>bait reservoir. Easy to bait, set and<br>release dead mice.                                                   | TR-SNAPM                                             |
|                       | <b>Snap E Rat Trap</b><br>A powerful, humane rat trap with a<br>bait reservoir. Easy to bait, set and<br>release dead rats. Stain resistant,<br>odour free and easy to clean.                                      | TR-SNAPR                                             |