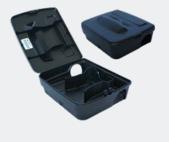

# **BAIT STATIONS**

**Bait Stations** 

| Kilmore Bait Feeder<br>A large possum and rodent bait<br>station. Compact, waterproof and<br>holds up to 2kg of pellets. Can be<br>stacked and carried, bait levels<br>can be checked from a distance.<br>Includes bracket and choke,<br>allowing bait to flow.                                 | BS-KILBFEE                                                             |
|-------------------------------------------------------------------------------------------------------------------------------------------------------------------------------------------------------------------------------------------------------------------------------------------------|------------------------------------------------------------------------|
| KK Bait Station<br>A collapsible and lightweight bait<br>station. One lightweight piece<br>(36g), folds into a bait station. Easily<br>nailed to trees or posts. Suitable for<br>paste baits and wasp baits.                                                                                    | BS-KKBST                                                               |
| <b>Philproof Possum Bait Station</b><br>A heavy duty, plastic bait station<br>with removable base for refilling.<br>Fully weatherproof with an 800g<br>bait capacity. A nail and spacer are<br>provided for mounting. Suitable for<br>use with Pindone Possum and Rat.                          | BS-PPMIS Mini<br>BS-PPMLS Large                                        |
| <b>Philproof Rabbit Bait Station</b><br>A heavy duty, plastic bait station<br>with removable base for refilling.<br>1600g bait capacity. Nail and spacer<br>supplied for mounting. An enlarged<br>entrance to allow easy access<br>by Rabbits. Suitable for use with<br>Pindone Rabbit pellets. | BS-PPRBSL Large                                                        |
| <b>Flower Pot Bait Station</b><br>A heavy duty, plastic bait station to<br>target possums. Can be nailed to<br>trees or posts, thread on No. 8 wire<br>or spiked into the ground for ground<br>baiting. Suitable for use with lure<br>and cyanide pastes.                                       | BS-HDFP<br>This product is made<br>to order. Minimum<br>quantity: 7000 |

#### KI Rodent Rat Bait Station

A low profile rodent station that stops pets and children touching rodent baits and can be anchored in a fixed position. BS-KIBS

**BS-NOPMBS** 