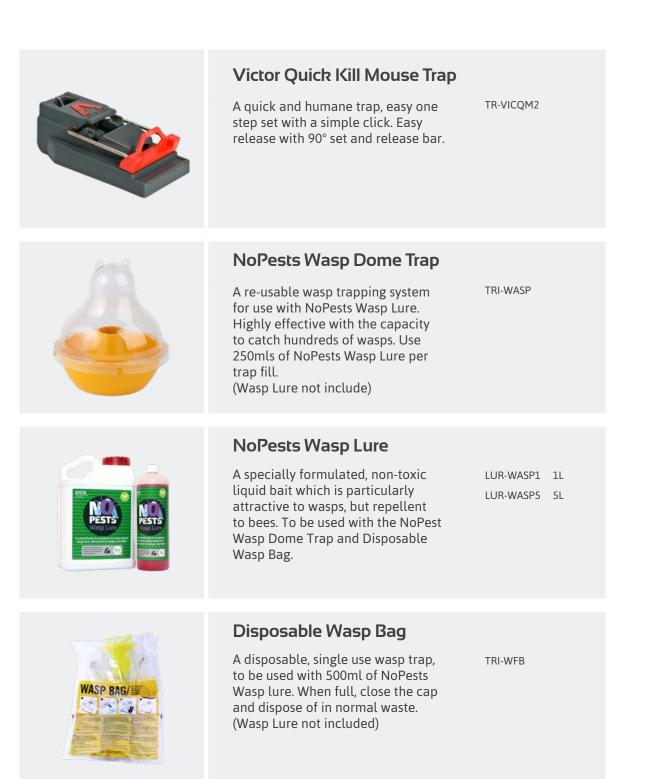

|                             | <b>PestOff Bird Control Paste</b><br>For controlling sparrows, mynas,<br>blackbirds and magpies. Apply the<br>paste liberally to slices of bread<br>and lay baits in areas frequented<br>by birds. Works best in ambient<br>temperatures below 15°C.                                                    | BIR-PBP05 500g<br>Contains<br>Alphachloralose                  |
|-----------------------------|---------------------------------------------------------------------------------------------------------------------------------------------------------------------------------------------------------------------------------------------------------------------------------------------------------|----------------------------------------------------------------|
| Treated<br>Treated<br>Wheat | <b>PestOff Treated Wheat</b><br>A narcotic product for the control of<br>pest birds. Alphachloralose is not a<br>poison but a narcotic and therefore<br>acts by anaesthetising the brain<br>rather than killing. All the essential<br>bodily functions are unaffected; the<br>bird is merely stupefied. | BIR-PW015 1.5kg<br>BIR-PW04 4kg<br>Contains<br>Alphachloralose |
|                             | <b>Pigeon Magnet Trap</b><br>A collapsible, commercial size<br>trap for reducing feral pigeon<br>populations. This trap has<br>successfully and humanely assisted<br>facilities internationally to trap<br>pigeons in an easy, safe, discrete<br>and targeted way.                                      | BIR-PIGMTR                                                     |
|                             | <b>Sparrow Cage Trap</b><br>A rigid multi-catch sparrow trap<br>with two one-way entrance tunnels<br>leading to a trapping section.<br>Another one-way tunnel leads<br>to a holding section. Suitable for<br>trapping sparrows in buildings such<br>as warehouses.                                      | BIR-SPARR                                                      |