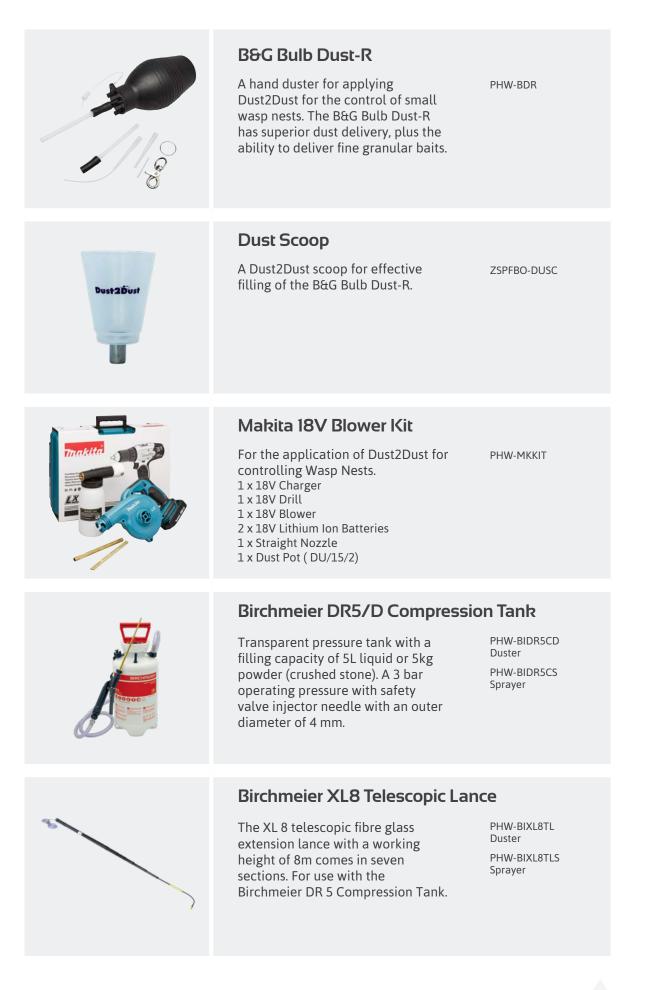

#### HARDWARE 32

| B&G Bulb Dust-R                         |    |
|-----------------------------------------|----|
| Dust Scoop                              |    |
| Makita 18V Blower Kit                   |    |
| Birchmeier DR5/D Compression Tank       |    |
| Birchmeier XL8 Telescopic Lance         | 34 |
|                                         |    |
| Dyna-Fog Trailblazer                    |    |
| Dyna-Fog Superhawk XP                   |    |
| Dräger 5500 PC Full Face Mask           |    |
| Dräger X-plore 3300 Half Face Mask      |    |
| Dräger Bayonet Combi Filter/Cartridge   | 35 |
| Dräger Safety Wash                      |    |
| Bodyguard Overalls                      |    |
| 78                                      | 36 |
| Black Dragon Powder Free Nitrile Gloves | 36 |