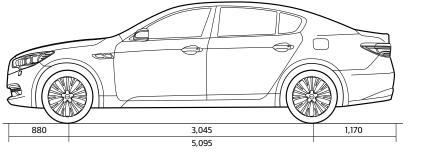

## **DIMENSIONS**

18 - inch Alloy Wheels

19 - inch Alloy Wheels

| Exterior         |       |
|------------------|-------|
| Overall length   | 5,095 |
| Overall width    | 1,900 |
| Overall height   | 1,490 |
| Wheelbase        | 3,045 |
| Overhang (Front) | 880   |
| Overhang (Rear)  | 1,170 |
|                  |       |