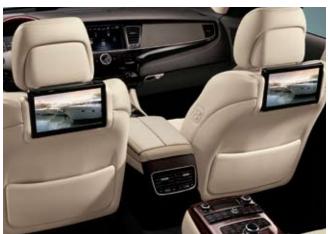

inch monitors set into the back of each front seat. Sit back and enjoy rich control of the rear multimedia entertainment system, second row climate, headrest can be adjusted vertically by 15 degrees. Rear seat occupants can enjoy multimedia in various video formats along with premium sound quality.

seat ventilation and rear electric sun shade.

Rear Entertainment System (9.2-Inch Dual Monitors) Rear seat passengers Rear Armrest Control Box The wide-array of buttons and dials conveniently Wingout Headrests The new rear seat headrests made of memory foam, feature are treated to a first-class entertainment experience thanks to twin 9.2- located on the rear seat armrest allows back seat passengers to enjoy full side support cushions that can be angled inwards up to 30 degrees while the entire maximum lateral head support for ultimate comfort, especially on long journeys.