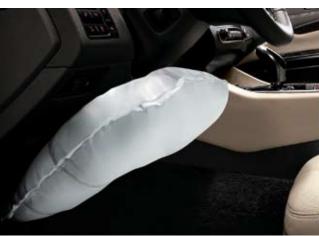

## A SHOWCASE OF ADVANCED TECHNOLOGICAL THINKING

**Advanced 9-Airbag System** From the intelligent Advanced 9-Airbag System of Kia Quoris which provides an exceptional level of protection from the **Driver's Knee Airbag** In the event of a crash, the driver's knee airbag deploys impact of collisions, safety is further ensured with Airbag Control Unit (ACU) which activates the pre-tensioner of the front seat belts and deploys side and curtain airbags to minimize the injuries of the passenger when detecting a vehicle rollover.

to prevent injury to the lower body by offering extra protection for the driver's legs and feet from impact with the steering column and instrument panel.