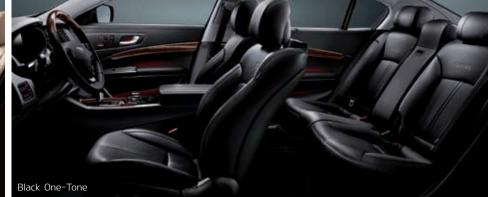

## AN OASIS OF SPACE AND COMFORT

The exterior concept of elegant simplicity and balanced proportions is carried over to the Kia Quoris' interior to create the most spacious cabin in the segment. Luxurious materials and a sophisticated aesthetic design promise occupants a sensation of high-quality and understated modernity.

The roomy rear seating layout features a state-of-the-art entertainment system rivaling those of the leading luxury models, while a wide assortment of convenience features can be directly controlled by the rear seat passengers. Kia Quoris gives birth to a whole new experience in cabin comfort and ambience.