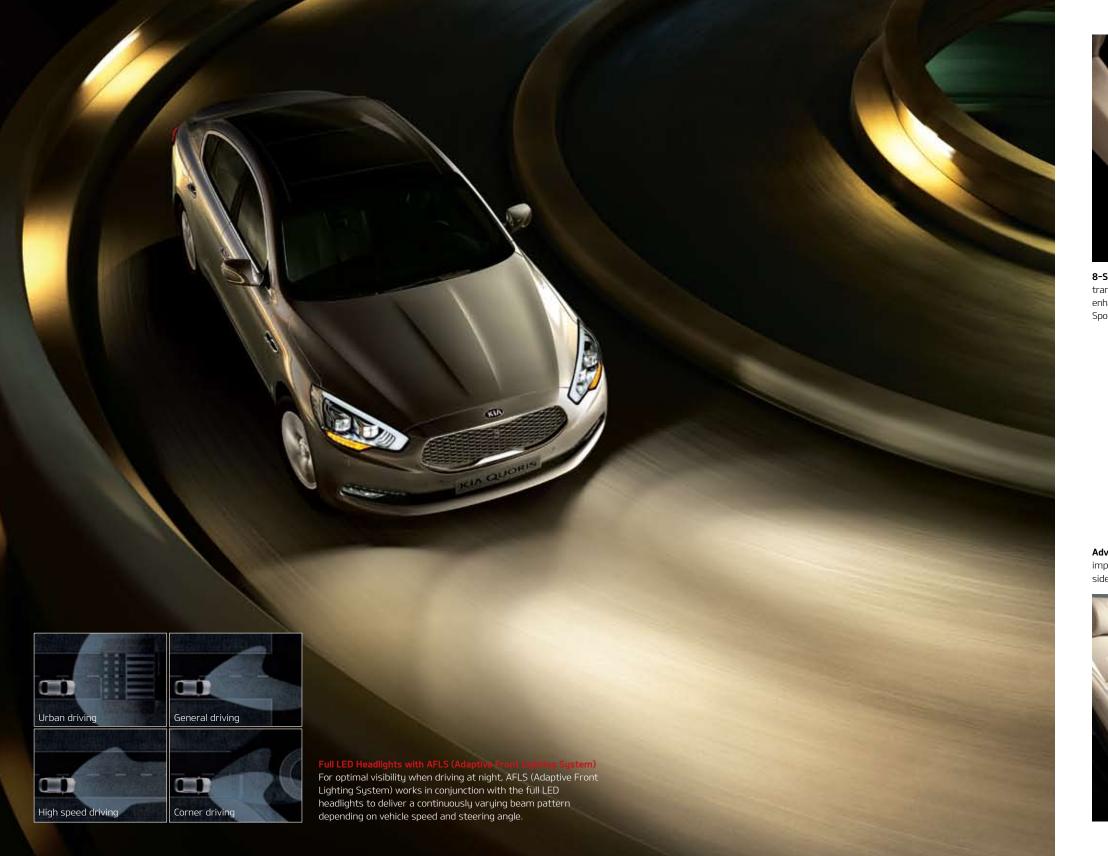

## A PANORAMIC PERSPECTIVE

In addition to high-tech radar and sensor technology, Kia Quoris is equipped with advanced camera systems that aid in promoting both safety and convenience in numerous situations for stress-free driving enjoyment.

**SVM (Surround View Monitor)** Four cameras located at the front, sides and rear of Kia Quoris provide a 360-degree, virtual bird's eye image of the car's location on the display monitor. In conjunction with PGS (Parking Guide System), which uses a steering wheel angle sensor and a rear-view camera to show the predicted trajectory of the vehicle, SVM enables safer and more convenient parking.