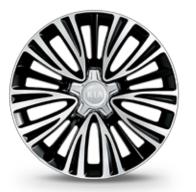

* Featuring a thin film that reflects solar heat and blocks recognizes the driver holding the smart key, automatically opening the trunk harmful UV rays, the solar glass used for Kia Quoris' windows not only after three seconds.



keeps you and your passengers cooler on hot summer days but also protects the cabin interior from damage caused by the sun.







### A COLOR PALETTE FOR THE ARTIST IN YOU

A car of luxury standards this high deserves to be bathed in colors that show off its elegance and refinement. Choose an exterior and interior color scheme that best expresses your definition of beauty.

#### EXTERIOR COLORS







Aurora Black Pearl (ABP)





Snow White Pearl (SWP)







Formal Deep Blue (BLA) Titanium Brown (MBN)

INTERIOR COLORS









#### WHEELS

## **DIMENSIONS**



18 - inch Alloy Wheels



19 - inch Alloy Wheels

| Exterior         |       |
|------------------|-------|
| Overall length   | 5,095 |
| Overall width    | 1,900 |
| Overall height   | 1,490 |
| Wheelbase        | 3,045 |
| Overhang (Front) | 880   |
| Overhang (Rear)  | 1,170 |
|                  |       |

|                        | unit : mm |
|------------------------|-----------|
| Interior               |           |
| Head room (Front)      | 1,020     |
| Head room (Rear)       | 964       |
| Leg room (Front)       | 1,145     |
| Leg room (Rear)        | 990       |
| Fuel tank capacity (1) | 75        |
| Trunk capacity (ℓ)     | 450       |
|                        |           |









All information contained herein was based upon the latest available information at the