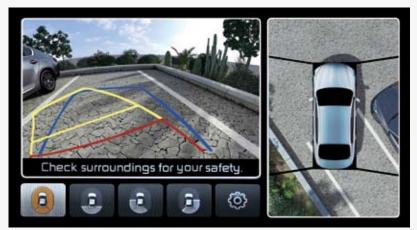

## A PANORAMIC PERSPECTIVE

In addition to high-tech radar and sensor technology, Kia Quoris is equipped with advanced camera systems that aid in promoting both safety and convenience in numerous situations for stress-free driving enjoyment.

**SVM (Surround View Monitor)** Four cameras located at the front, sides and rear of Kia Quoris provide a 360-degree, virtual bird's eye image of the car's location on the display monitor. In conjunction with PGS (Parking Guide System), which uses a steering wheel angle sensor and a rear-view camera to show the predicted trajectory of the vehicle, SVM enables safer and more convenient parking.