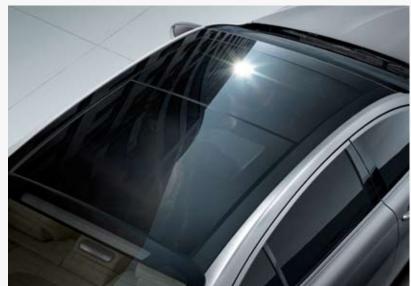

unlocks the vehicle.

**Smart Trunk** The intelligence of Kia Quoris is proved further as the vehicle **Solar Glass** Featuring a thin film that reflects solar heat and blocks recognizes the driver holding the smart key, automatically opening the trunk harmful UV rays, the solar glass used for Kia Quoris' windows not only after three seconds.

keeps you and your passengers cooler on hot summer days but also protects the cabin interior from damage caused by the sun.