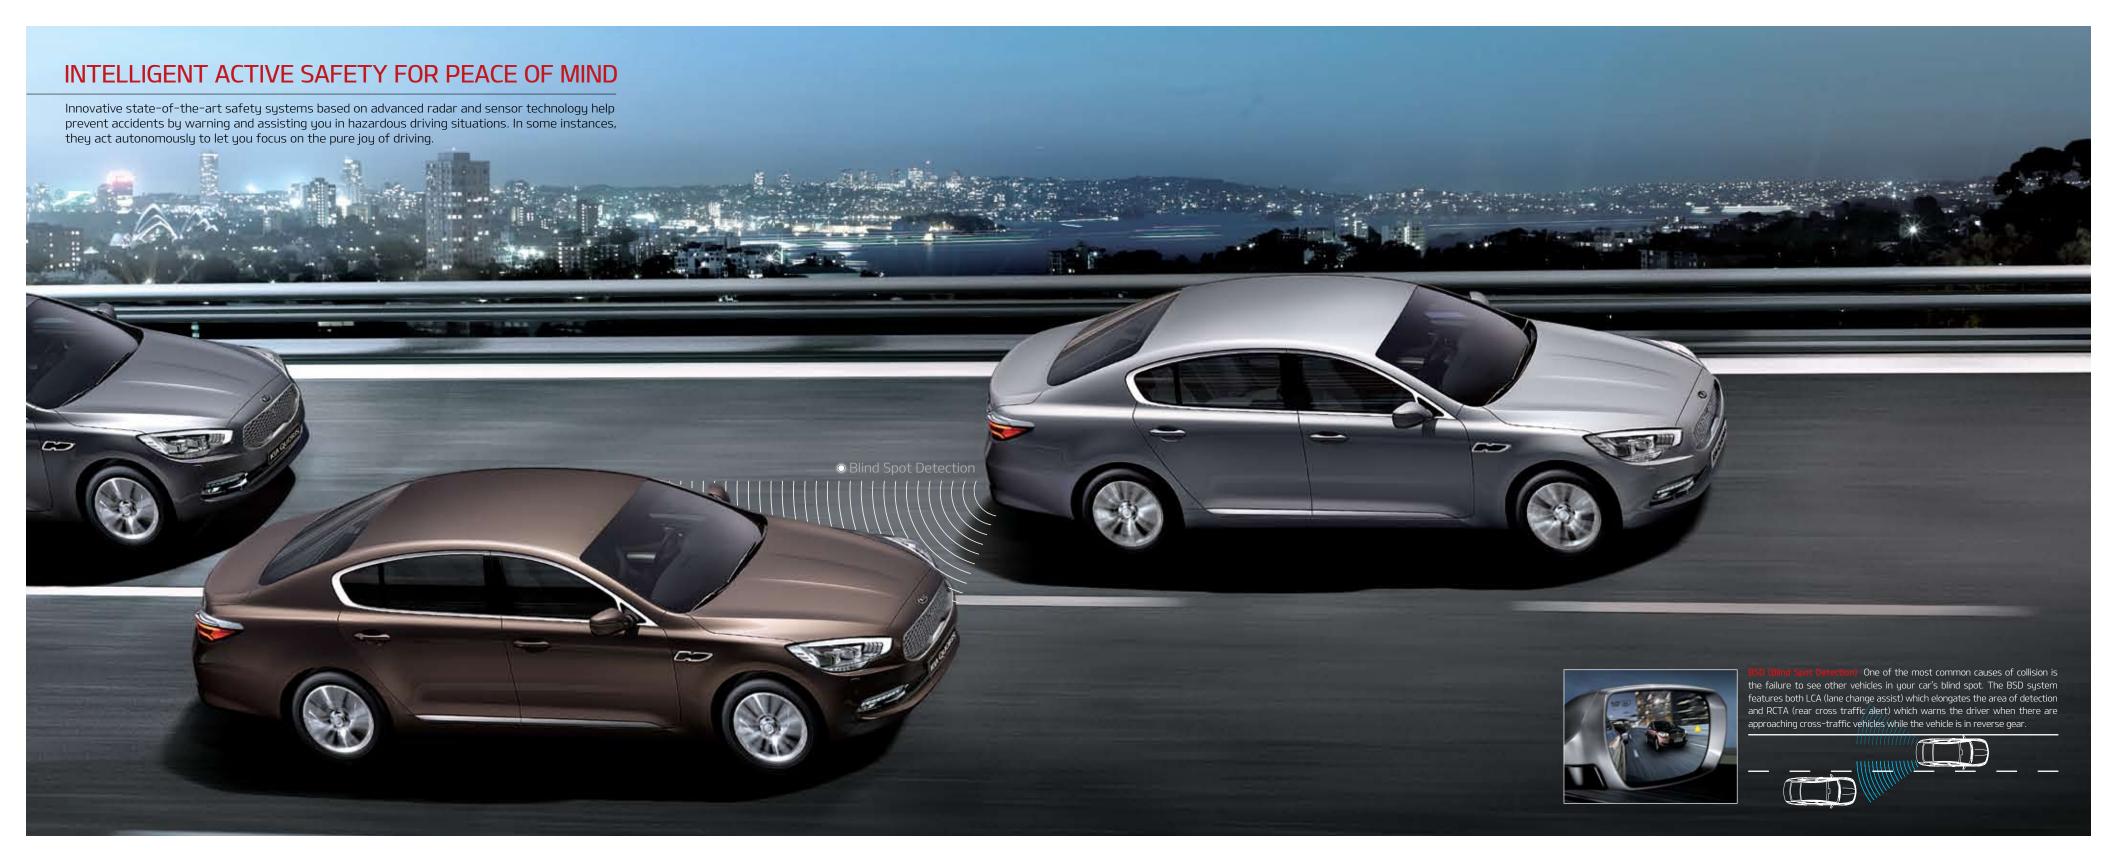

## A PANORAMIC PERSPECTIVE

In addition to high-tech radar and sensor technology, Kia Quoris is equipped with advanced camera systems that aid in promoting both safety and convenience in numerous situations for stress-free driving enjoyment.