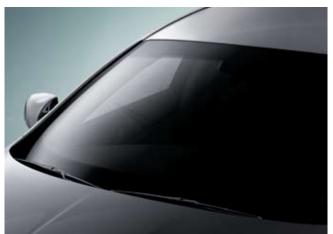

## INDULGE IN THE LIGHT

A sedan with this much class and sophistication should sooth both your soul and your senses. Open it up and let the sunrays and fresh air in with the simple touch of a button for a cabin ambience that you and your occupants will not soon forget.

**Panoramic Sunroof** A stylish panoramic sunroof not only creates a bright and airy environment for occupants but also accentuates Kia Quoris' sporty, high-tech exterior styling.

**SBW (Shift-By-Wire) Electronic Gear Knob** Kia Quoris features innovative SBW (shift-by-wire) technology, which removes any mechanical link between the gear selector and the gearbox. Together with a sensitive joystick control that delivers fast, smooth gear changes, SBW technology helps save space and weight while reducing engine noise in the cabin.