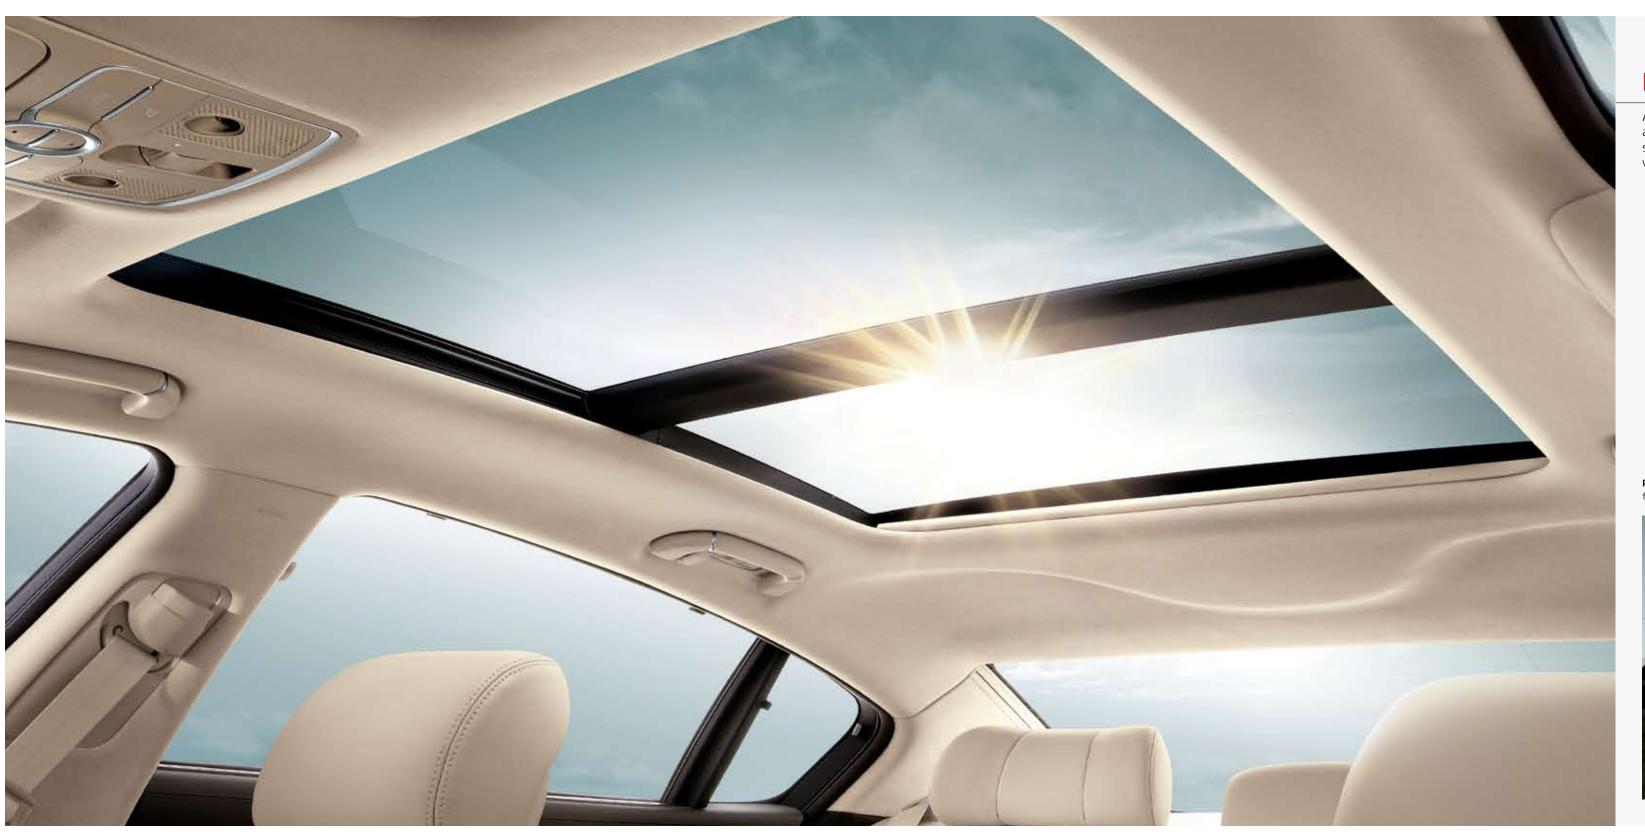

## INDULGE IN THE LIGHT

A sedan with this much class and sophistication should sooth both your soul and your senses. Open it up and let the sunrays and fresh air in with the simple touch of a button for a cabin ambience that you and your occupants will not soon forget.

**Panoramic Sunroof** A stylish panoramic sunroof not only creates a bright and airy environment for occupants but also accentuates Kia Quoris' sporty, high-tech exterior styling.

**SBW (Shift-By-Wire) Electronic Gear Knob** Kia Quoris features innovative SBW (shift-by-wire) technology, which removes any mechanical link between the gear selector and the gearbox. Together with a sensitive joystick control that delivers fast, smooth gear changes, SBW technology helps save space and weight while reducing engine noise in the cabin.