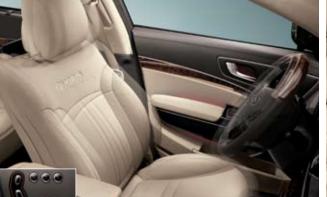

## AN OASIS OF SPACE AND COMFORT

The exterior concept of elegant simplicity and balanced proportions is carried over to the Kia Quoris' interior to create the most spacious cabin in the segment. Luxurious materials and a sophisticated aesthetic design promise occupants a sensation of high-quality and understated modernity.

The roomy rear seating layout features a state-of-the-art entertainment system rivaling those of the leading luxury models, while a wide assortment of convenience features can be directly controlled by the rear seat passengers. Kia Quoris gives birth to a whole new experience in cabin comfort and ambience.