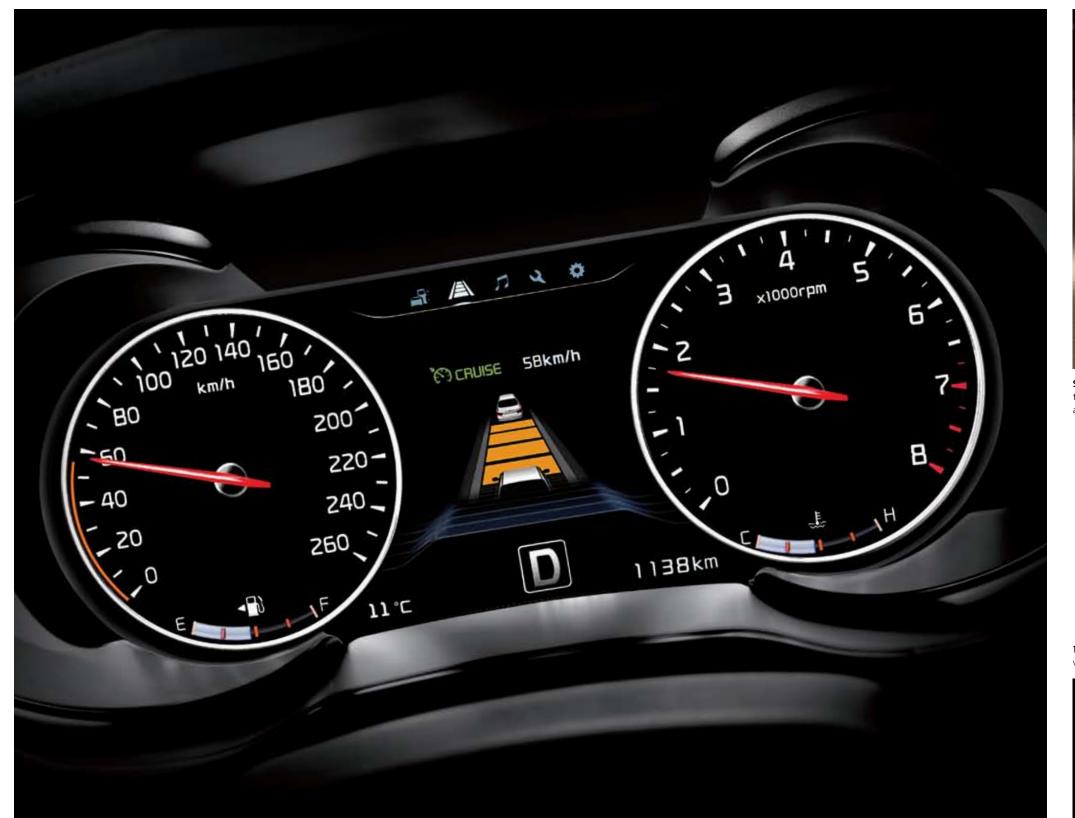

### HIGH-TECH DRIVER INTERFACE

Offering the most useful and timely data in car travel, Kia Quoris' instrument cluster is a blend of futuristic graphics and traditional, sporty cylinder-style gauges, underscoring that this is a car created for the pleasure of driving.

**12.3-inch Full LCD Super Vision Cluster** Using Thin Film Transistor (TFT) technology, the high-definition cluster features precise graphics and delivers a wide range of information with remarkable clarity. The display priorities, graphic colors and size can be personalized to suit your preferences.