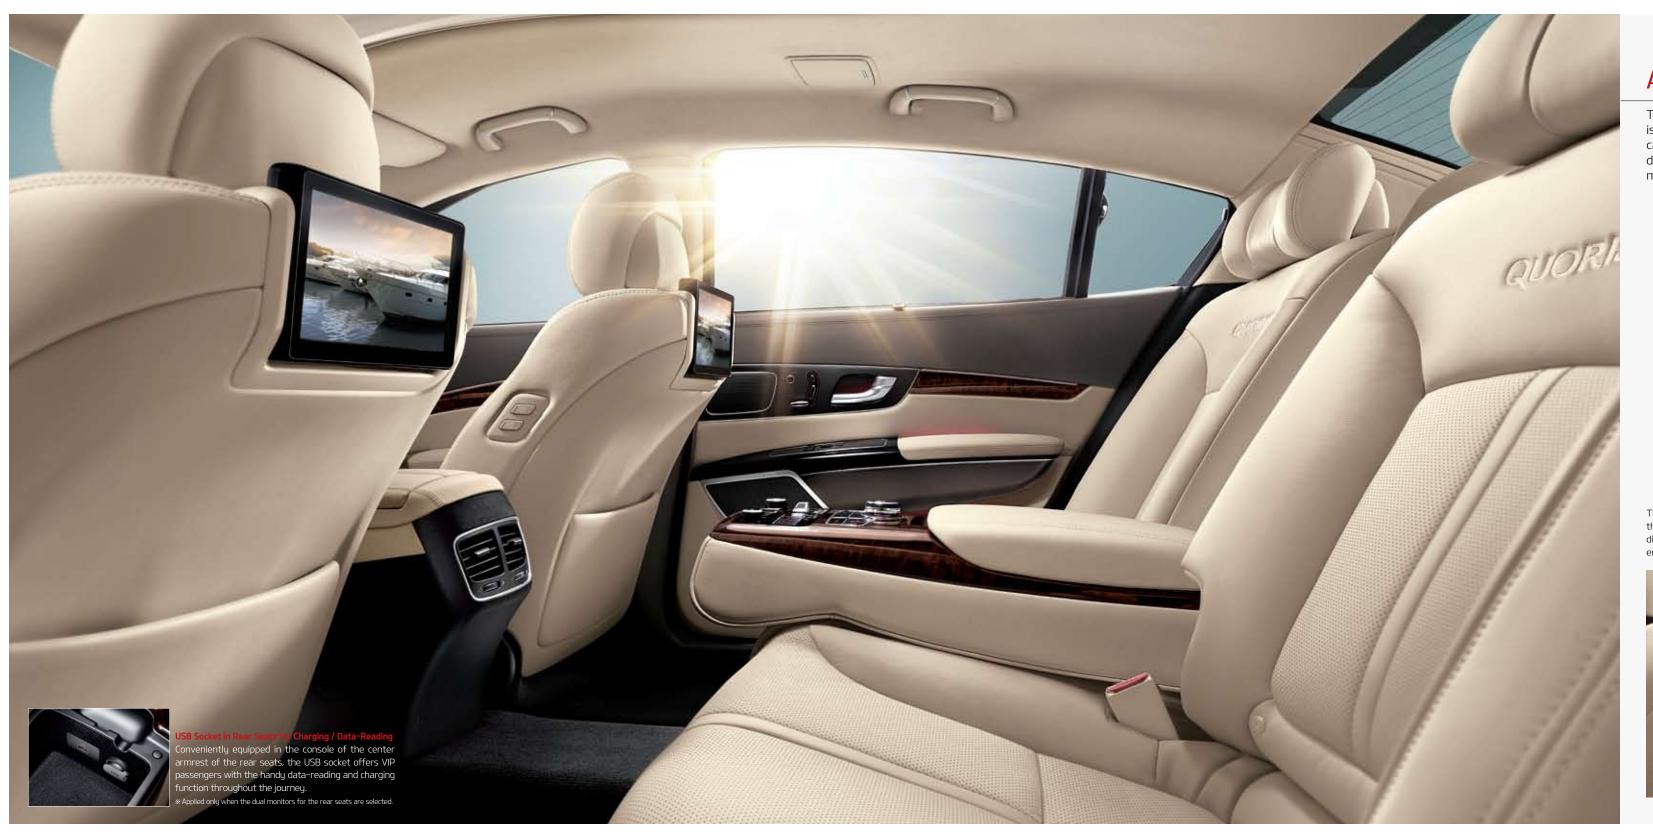

The roomy rear seating layout features a state-of-the-art entertainment system rivaling those of the leading luxury models, while a wide assortment of convenience features can be directly controlled by the rear seat passengers. Kia Quoris gives birth to a whole new experience in cabin comfort and ambience.

inch monitors set into the back of each front seat. Sit back and enjoy rich control of the rear multimedia entertainment system, second row climate, headrest can be adjusted vertically by 15 degrees. Rear seat occupants can enjoy multimedia in various video formats along with premium sound quality.

seat ventilation and rear electric sun shade.

Rear Entertainment System (9.2-Inch Dual Monitors) Rear seat passengers Rear Armrest Control Box The wide-array of buttons and dials conveniently Wingout Headrests The new rear seat headrests made of memory foam, feature are treated to a first-class entertainment experience thanks to twin 9.2- located on the rear seat armrest allows back seat passengers to enjoy full side support cushions that can be angled inwards up to 30 degrees while the entire maximum lateral head support for ultimate comfort, especially on long journeys.

Rear Bench Seat Passengers in the rear will enjoy the ultimate in travel comfort thanks to Kia Quoris' luxurious rear seats that provide three levels of seat warming capability, power reclining, and firm yet supple thigh, torso and lumbar support. The center arm rest and integrated multimedia control box can be retracted to create ample seating for three adults.