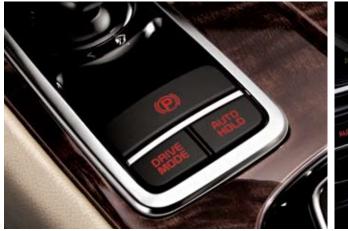

**Panoramic Sunroof** A stylish panoramic sunroof not only creates a bright and airy environment for occupants but also accentuates Kia Quoris' sporty, high-tech exterior styling.

**SBW (Shift-By-Wire) Electronic Gear Knob** Kia Quoris features innovative SBW (shift-by-wire) technology, which removes any mechanical link between the gear selector and the gearbox. Together with a sensitive joystick control that delivers fast, smooth gear changes, SBW technology helps save space and weight while reducing engine noise in the cabin.

**Auto Hold Switch** This innovative feature automatically maintains the vehicle in standstill after the driver brings the vehicle to a complete stop convenience, individual settings and thermostats for both driver and your foot on the brake pedal to prevent the vehicle from rolling away accidentally when stopped on an incline or caught in slow traffic.