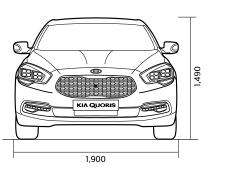

## **DIMENSIONS**

18 - inch Alloy Wheels

19 - inch Alloy Wheels

| Exterior         |       |
|------------------|-------|
| Overall length   | 5,095 |
| Overall width    | 1,900 |
| Overall height   | 1,490 |
| Wheelbase        | 3,045 |
| Overhang (Front) | 880   |
| Overhang (Rear)  | 1,170 |
|                  |       |