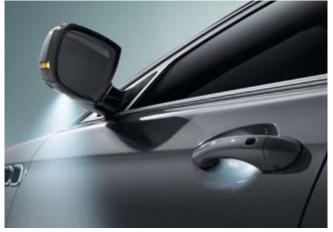

Puddle Lamps & Pocket Lights Innovative puddle lamps under the side mirrors illuminate the ground for better visibility when approaching and stylish rear design but also offers maximum visibility for trailing motorists. exiting the vehicle at night while convenient pocket lights under the door handles aid vehicle access in the dark.