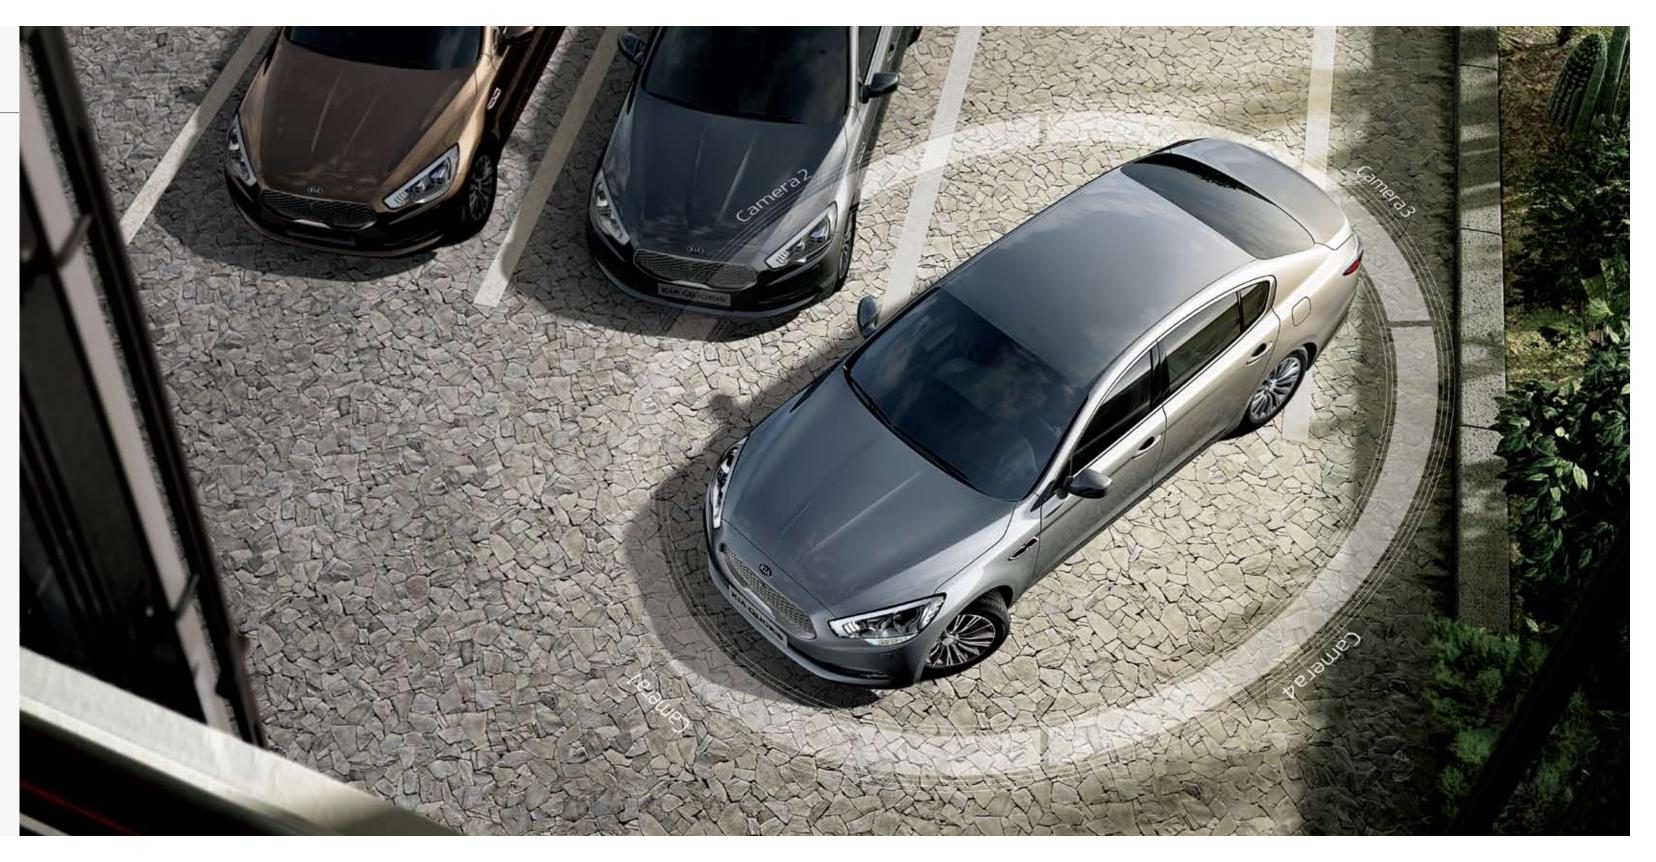

## A PANORAMIC PERSPECTIVE

In addition to high-tech radar and sensor technology, Kia Quoris is equipped with advanced camera systems that aid in promoting both safety and convenience in numerous situations for stress-free driving enjoyment.

**SVM (Surround View Monitor)** Four cameras located at the front, sides and rear of Kia Quoris provide a 360-degree, virtual bird's eye image of the car's location on the display monitor. In conjunction with PGS (Parking Guide System), which uses a steering wheel angle sensor and a rear-view camera to show the predicted trajectory of the vehicle, SVM enables safer and more convenient parking.