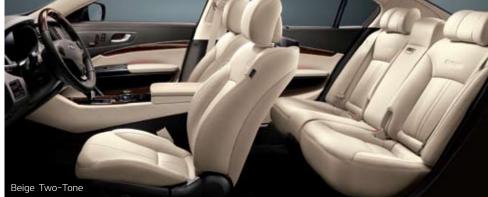

## AN OASIS OF SPACE AND COMFORT

The exterior concept of elegant simplicity and balanced proportions is carried over to the Kia Quoris' interior to create the most spacious cabin in the segment. Luxurious materials and a sophisticated aesthetic design promise occupants a sensation of high-quality and understated modernity.

The roomy rear seating layout features a state-of-the-art entertainment system rivaling those of the leading luxury models, while a wide assortment of convenience features can be directly controlled by the rear seat passengers. Kia Quoris gives birth to a whole new experience in cabin comfort and ambience.