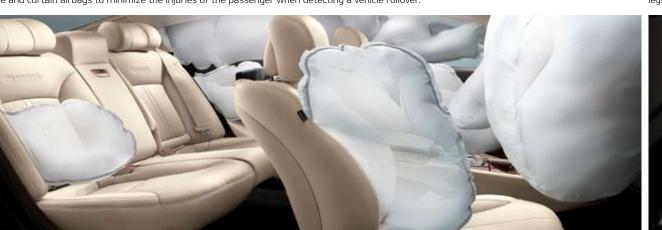

## A SHOWCASE OF ADVANCED TECHNOLOGICAL THINKING

**Advanced 9-Airbag System** From the intelligent Advanced 9-Airbag System of Kia Quoris which provides an exceptional level of protection from the **Driver's Knee Airbag** In the event of a crash, the driver's knee airbag deploys impact of collisions, safety is further ensured with Airbag Control Unit (ACU) which activates the pre-tensioner of the front seat belts and deploys side and curtain airbags to minimize the injuries of the passenger when detecting a vehicle rollover.