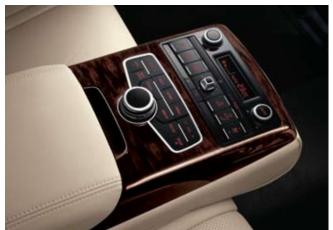

## A SYMPHONY OF FULL-BODIED SOUND Immerse yourself in the magical world of Kia Quoris' premium 17-speaker audio system. With sound so lush and realistic, the vehicle's cabin will become your own personal concert hall. Lexicon by Harman is renowned as a AUX + USB + iPod Add another dimension to your in-car MP3 (§)° O creator of truly concert-hall standards of premium audio reproduction. entertainment by enjoying your favorite music from your Consisting of 17 speakers and a trunk-mounted digital amplifier, Kia Quoris' own personal music library. sound system utilizes acoustic lens technology to deliver consistent sound luetooth Wireless You can make and receive phone calls quality throughout the cabin while an inverted subwoofer translates into while keeping both hands on the wheel and eyes on the

road thanks to the steering wheel mounted controls.

more trunk space and the ultimate in bass performance.

functions without lifting your arm off of the armrest. The centralized control panel features an ergonomically designed control knob that enables quick, intuitive, simple operation.

Front Armrest Control Box Enjoy convenient access to various multimedia 9.2-inch Driver Information Display The large, easy-to-read high definition screen of the audio & visual (including DVD) system, which allows the driver to take full advantage of state-of-the-art driving and multimedia functions has been further improved with the capacitive touch screen offering convenient control, and 9.2-inch HD class wide viewing angle monitor, improving the overall quality of Kia Quoris.

#### Haptic Steering Wheel Dial

Drivers can easily navigate menus for a variety of vehicle and route information. A slight vibrating sensation when scrolling over a new selection helps to improve driver concentration and safety.