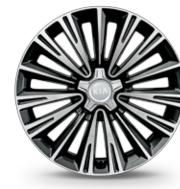

at reflects solar heat and blocks recognizes the driver holding the smart key, automatically opening the trunk harmful UV rays, the solar glass used for Kia Quoris' windows not only after three seconds.



keeps you and your passengers cooler on hot summer days but also protects the cabin interior from damage caused by the sun.







### A COLOR PALETTE FOR THE ARTIST IN YOU

A car of luxury standards this high deserves to be bathed in colors that show off its elegance and refinement. Choose an exterior and interior color scheme that best expresses your definition of beauty.

#### EXTERIOR COLORS







Aurora Black Pearl (ABP)





Snow White Pearl (SWP)







Formal Deep Blue (BLA) Titanium Brown (MBN)

INTERIOR COLORS









#### WHEELS

## **DIMENSIONS**



18 - inch Alloy Wheels



19 - inch Alloy Wheels

| Exterior         |       |
|------------------|-------|
| Overall length   | 5,095 |
| Overall width    | 1,900 |
| Overall height   | 1,490 |
| Wheelbase        | 3,045 |
| Overhang (Front) | 880   |
| Overhang (Rear)  | 1,170 |
|                  |       |

|                        | unit : mm |
|------------------------|-----------|
| Interior               |           |
| Head room (Front)      | 1,020     |
| Head room (Rear)       | 964       |
| Leg room (Front)       | 1,145     |
| Leg room (Rear)        | 990       |
| Fuel tank capacity (1) | 75        |
| Trunk capacity (ℓ)     | 450       |
|                        |           |









All information contained herein was based upon the latest available information at the time of printing. Descrip