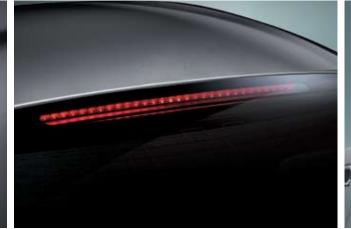

Fender Garnish An understated chrome molding serves as a modern and LED High-Mounted Stop Lamp The elongated horizontal shape of the high-mounted brake lamp not only blends seamlessly with Kia Quoris'

Puddle Lamps & Pocket Lights Innovative puddle lamps under the side mirrors illuminate the ground for better visibility when approaching and stylish rear design but also offers maximum visibility for trailing motorists. exiting the vehicle at night while convenient pocket lights under the door handles aid vehicle access in the dark.