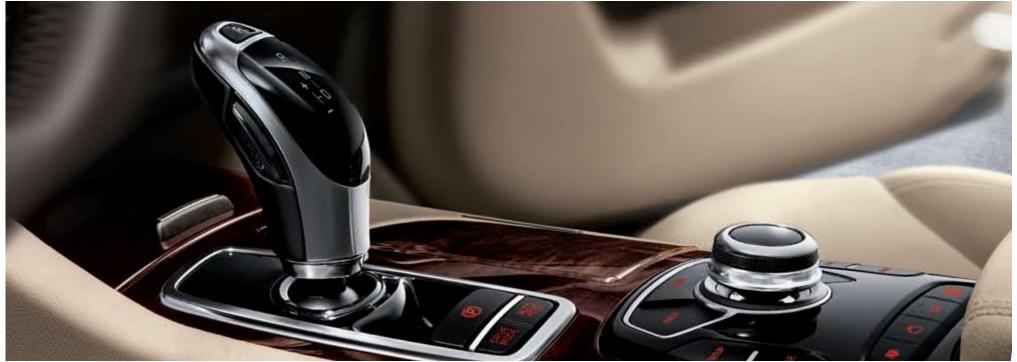

**Panoramic Sunroof** A stylish panoramic sunroof not only creates a bright and airy environment for occupants but also accentuates Kia Quoris' sporty, high-tech exterior styling.

**SBW (Shift-By-Wire) Electronic Gear Knob** Kia Quoris features innovative SBW (shift-by-wire) technology, which removes any mechanical link between the gear selector and the gearbox. Together with a sensitive joystick control that delivers fast, smooth gear changes, SBW technology helps save space and weight while reducing engine noise in the cabin.