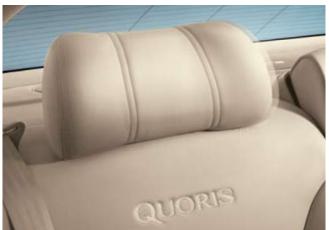

inch monitors set into the back of each front seat. Sit back and enjoy rich control of the rear multimedia entertainment system, second row climate, headrest can be adjusted vertically by 15 degrees. Rear seat occupants can enjoy multimedia in various video formats along with premium sound quality.

seat ventilation and rear electric sun shade.

Rear Entertainment System (9.2-Inch Dual Monitors) Rear seat passengers Rear Armrest Control Box The wide-array of buttons and dials conveniently Wingout Headrests The new rear seat headrests made of memory foam, feature are treated to a first-class entertainment experience thanks to twin 9.2- located on the rear seat armrest allows back seat passengers to enjoy full side support cushions that can be angled inwards up to 30 degrees while the entire maximum lateral head support for ultimate comfort, especially on long journeys.