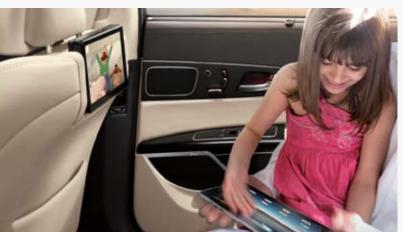

inch monitors set into the back of each front seat. Sit back and enjoy rich control of the rear multimedia entertainment system, second row climate, headrest can be adjusted vertically by 15 degrees. Rear seat occupants can enjoy multimedia in various video formats along with premium sound quality.

seat ventilation and rear electric sun shade.

Rear Entertainment System (9.2-Inch Dual Monitors) Rear seat passengers Rear Armrest Control Box The wide-array of buttons and dials conveniently Wingout Headrests The new rear seat headrests made of memory foam, feature are treated to a first-class entertainment experience thanks to twin 9.2- located on the rear seat armrest allows back seat passengers to enjoy full side support cushions that can be angled inwards up to 30 degrees while the entire maximum lateral head support for ultimate comfort, especially on long journeys.