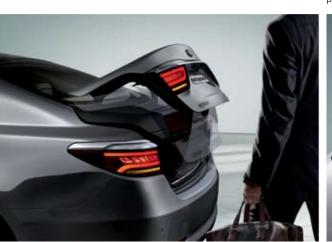

unlocks the vehicle.

**Smart Trunk** The intelligence of Kia Quoris is proved further as the vehicle **Solar Glass** Featuring a thin film that reflects solar heat and blocks recognizes the driver holding the smart key, automatically opening the trunk harmful UV rays, the solar glass used for Kia Quoris' windows not only after three seconds.