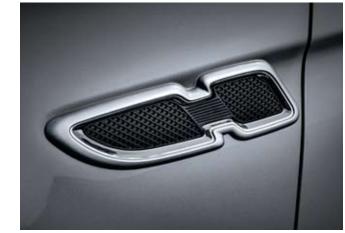

Fender Garnish An understated chrome molding serves as a modern and LED High-Mounted Stop Lamp The elongated horizontal shape of the high-mounted brake lamp not only blends seamlessly with Kia Quoris'

Puddle Lamps & Pocket Lights Innovative puddle lamps under the side mirrors illuminate the ground for better visibility when approaching and stylish rear design but also offers maximum visibility for trailing motorists. exiting the vehicle at night while convenient pocket lights under the door handles aid vehicle access in the dark.