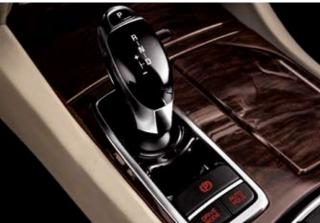

**Panoramic Sunroof** A stylish panoramic sunroof not only creates a bright and airy environment for occupants but also accentuates Kia Quoris' sporty, high-tech exterior styling.

**SBW (Shift-By-Wire) Electronic Gear Knob** Kia Quoris features innovative SBW (shift-by-wire) technology, which removes any mechanical link between the gear selector and the gearbox. Together with a sensitive joystick control that delivers fast, smooth gear changes, SBW technology helps save space and weight while reducing engine noise in the cabin.