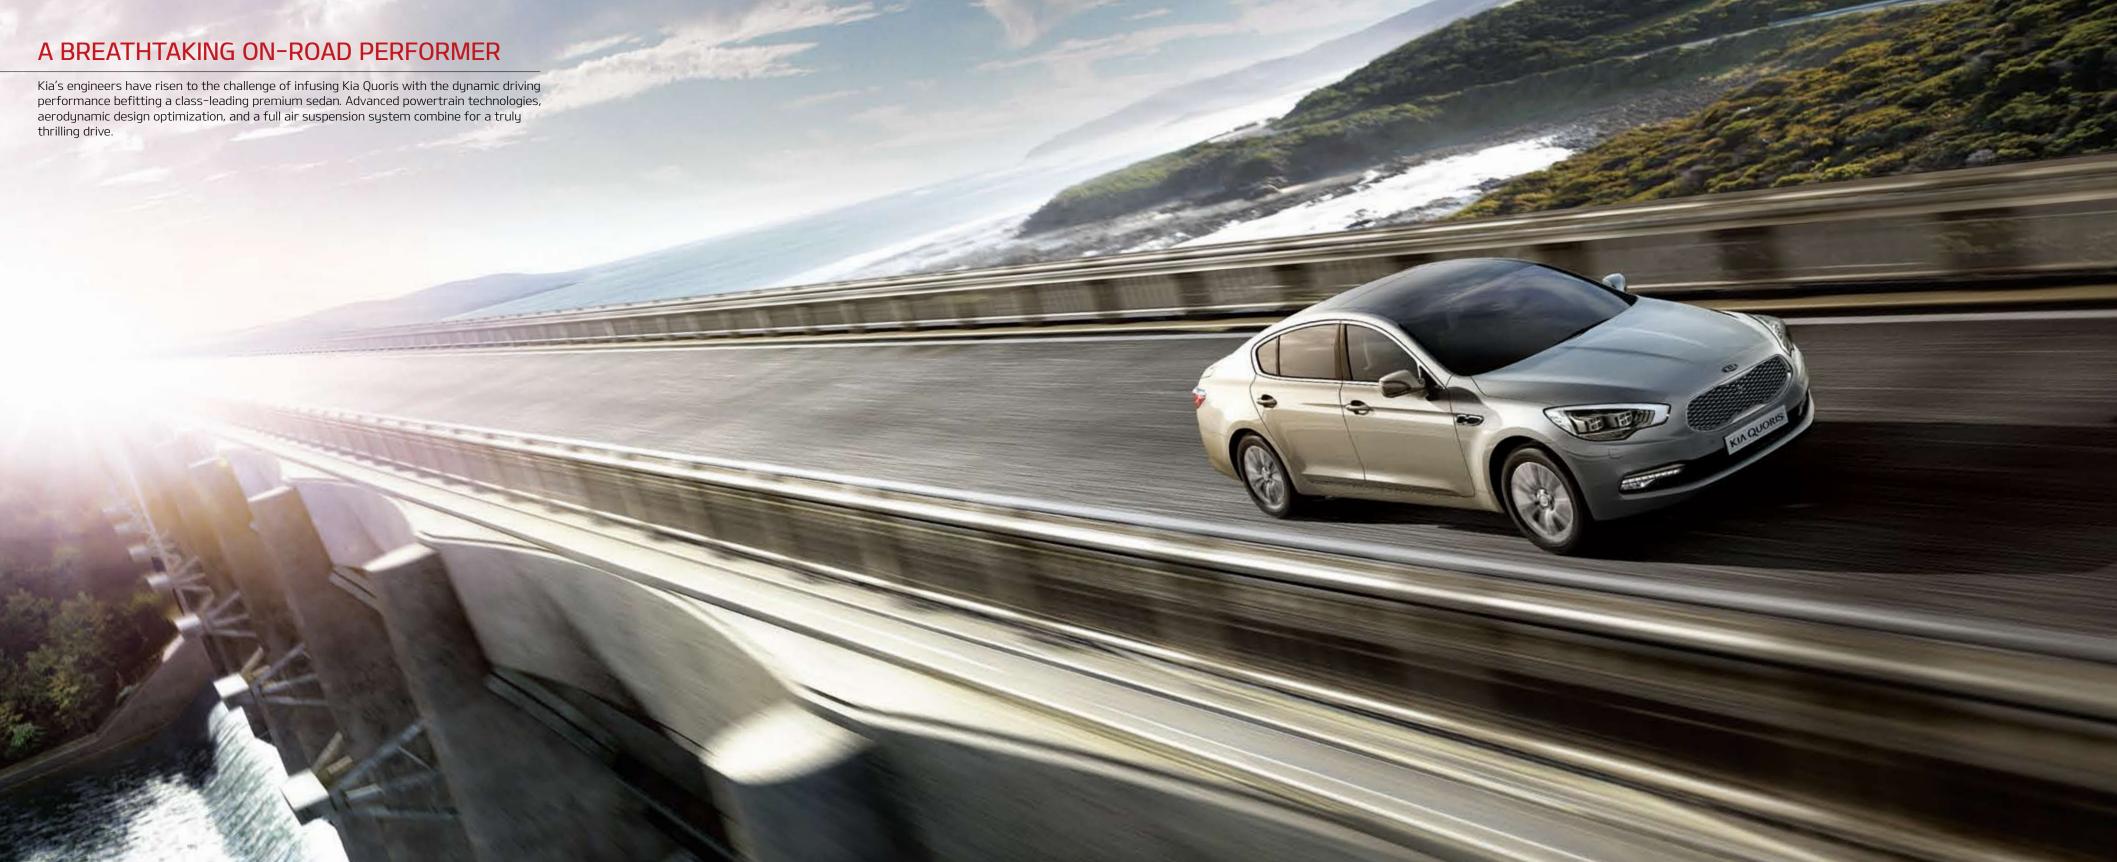

# ADVANCED REAR-WHEEL DRIVE POWERTRAIN

Kia Quoris features an all-new rear-wheel drive platform akin to those used by world-class luxury carmakers, signaling in a new era of performance for the Kia brand. Be prepared for an unexpected level of dynamic power and control.

**RWD (Rear-Wheel Drive)** Near-perfect front/rear weight distribution has created a strong foundation for excellent balance and steering response as well as a sophisticated blend of ride and handling qualities. Kia Quoris' RWD layout provides superb acceleration performance as well as a high degree of stability and control.