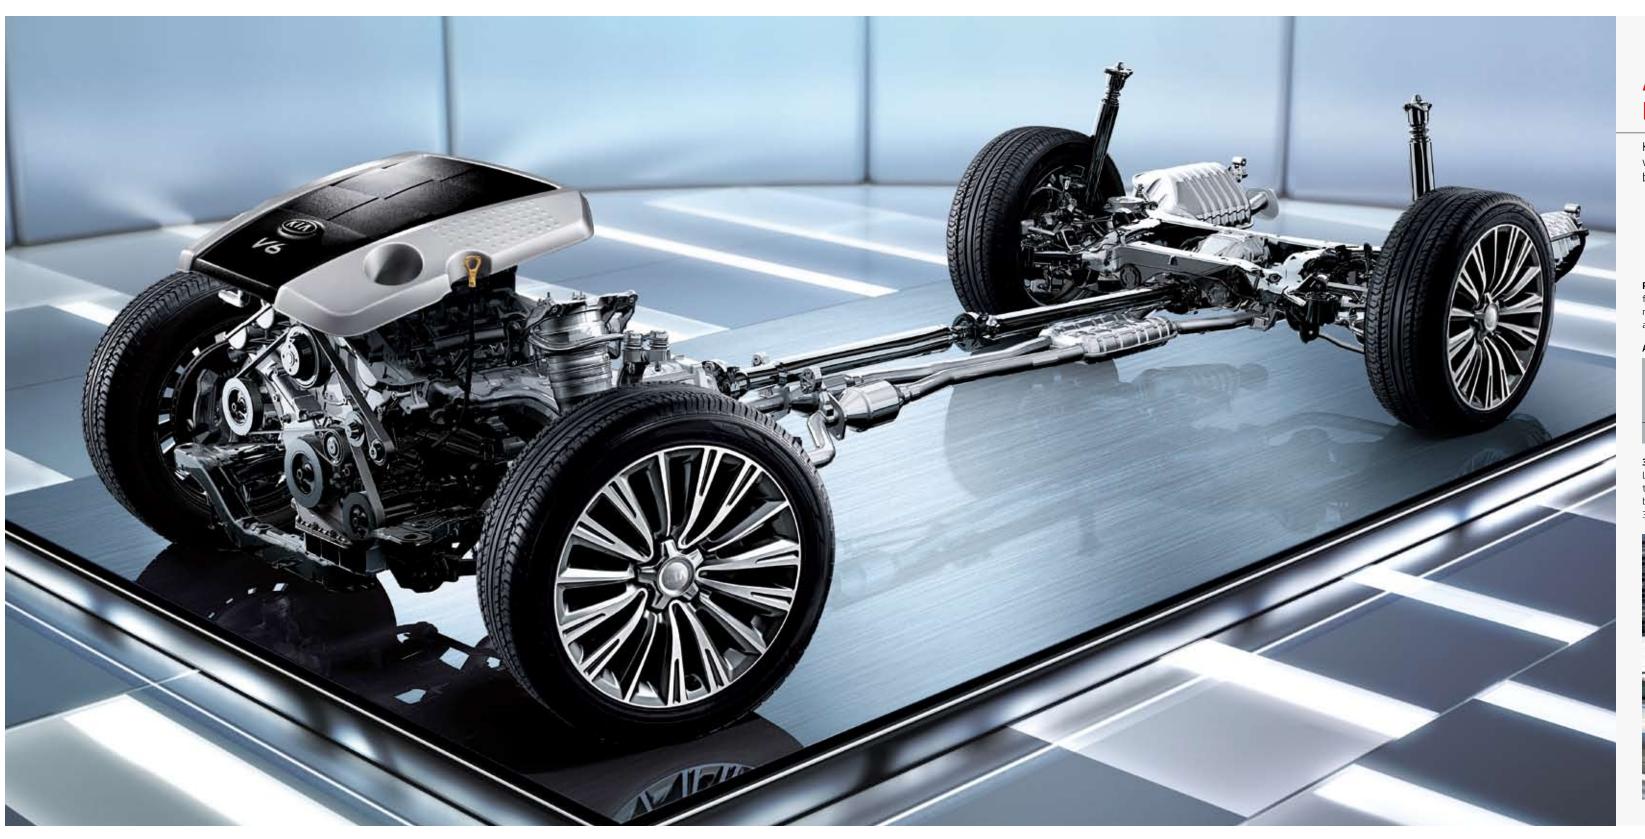

# ADVANCED REAR-WHEEL DRIVE POWERTRAIN

Kia Quoris features an all-new rear-wheel drive platform akin to those used by world-class luxury carmakers, signaling in a new era of performance for the Kia brand. Be prepared for an unexpected level of dynamic power and control.

**RWD (Rear-Wheel Drive)** Near-perfect front/rear weight distribution has created a strong foundation for excellent balance and steering response as well as a sophisticated blend of ride and handling qualities. Kia Quoris' RWD layout provides superb acceleration performance as well as a high degree of stability and control.

**Air Suspension** Optimal body control is ensured thanks to driving modes that cater to different driving conditions.

Driving Mode Vehicle height is automatically adjusted depending on driving mode.

**3.8-liter Multi-Port Injection V6 Gasoline Engine** At the heart of the Kia Quoris is a reengineered Lambda V6 gasoline engine boasting a host of improvements and friction-reducing modifications to boost power, raise efficiency and enhance refinement. Featuring dual CVVT and all-aluminum block construction, this engine produces a robust 290 ps @ 6,200 rpm with maximum torque of 36.5 kg·m @ 4,500 rpm.