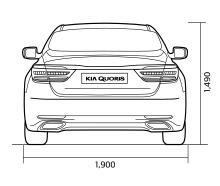

## **DIMENSIONS**

18 - inch Alloy Wheels

19 - inch Alloy Wheels

| Exterior         |       |
|------------------|-------|
| Overall length   | 5,095 |
| Overall width    | 1,900 |
| Overall height   | 1,490 |
| Wheelbase        | 3,045 |
| Overhang (Front) | 880   |
| Overhang (Rear)  | 1,170 |
|                  |       |