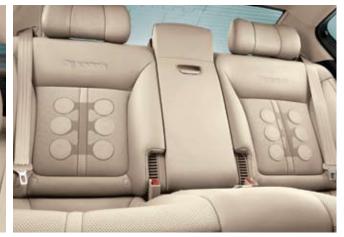

inch monitors set into the back of each front seat. Sit back and enjoy rich control of the rear multimedia entertainment system, second row climate, headrest can be adjusted vertically by 15 degrees. Rear seat occupants can enjoy multimedia in various video formats along with premium sound quality.

seat ventilation and rear electric sun shade.

Rear Entertainment System (9.2-Inch Dual Monitors) Rear seat passengers Rear Armrest Control Box The wide-array of buttons and dials conveniently Wingout Headrests The new rear seat headrests made of memory foam, feature are treated to a first-class entertainment experience thanks to twin 9.2- located on the rear seat armrest allows back seat passengers to enjoy full side support cushions that can be angled inwards up to 30 degrees while the entire maximum lateral head support for ultimate comfort, especially on long journeys.

Rear Bench Seat Passengers in the rear will enjoy the ultimate in travel comfort thanks to Kia Quoris' luxurious rear seats that provide three levels of seat warming capability, power reclining, and firm yet supple thigh, torso and lumbar support. The center arm rest and integrated multimedia control box can be retracted to create ample seating for three adults.

**Ventilated Seats** A thermoelectric device projects heated or cool air to the seat surfaces for enhanced comfort to keep you feeling fresh even on the longest journeys and in extreme temperatures.

elegant design cue that further refines Kia Quoris' sophisticated yet sporty side view.