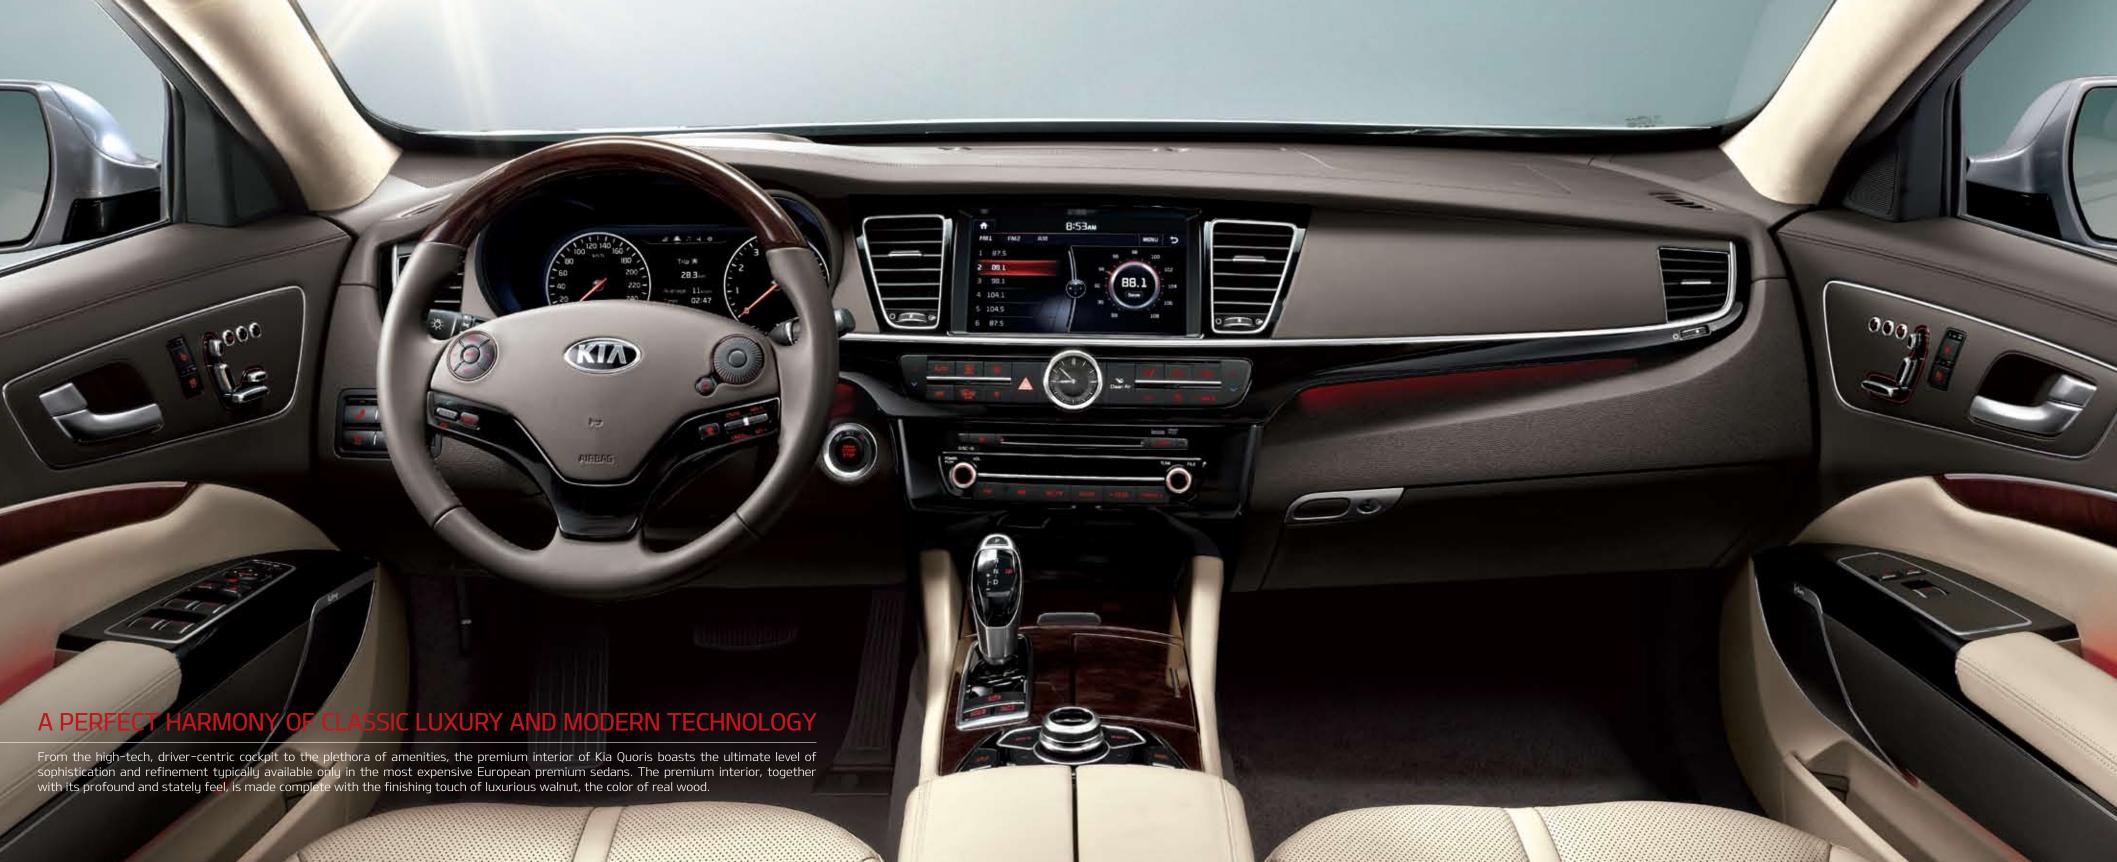

## STIRRING THE SENSES WITH FUTURISTIC APPEAL

Kia Quoris is a game-changing luxury sedan that pushes the horizons of its segment. Passionate attention has been paid to the finer details including innovative, high-tech touches that enhance both Kia Quoris' functionality and aesthetic allure.

## AN OASIS OF SPACE AND COMFORT

The exterior concept of elegant simplicity and balanced proportions is carried over to the Kia Quoris' interior to create the most spacious cabin in the segment. Luxurious materials and a sophisticated aesthetic design promise occupants a sensation of high-quality and understated modernity.

### HIGH-TECH DRIVER INTERFACE

Offering the most useful and timely data in car travel, Kia Quoris' instrument cluster is a blend of futuristic graphics and traditional, sporty cylinder-style gauges, underscoring that this is a car created for the pleasure of driving.

**12.3-inch Full LCD Super Vision Cluster** Using Thin Film Transistor (TFT) technology, the high-definition cluster features precise graphics and delivers a wide range of information with remarkable clarity. The display priorities, graphic colors and size can be personalized to suit your preferences.