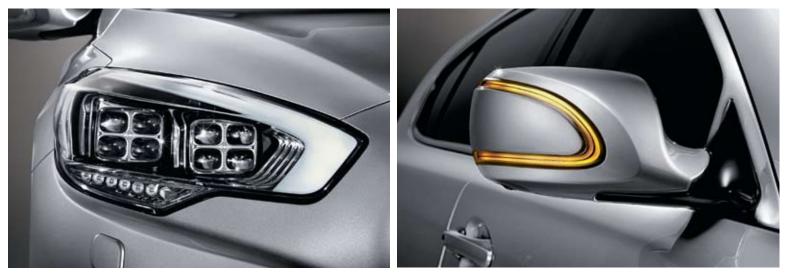

Puddle Lamps & Pocket Lights Innovative puddle lamps under the side mirrors illuminate the ground for better visibility when approaching and stylish rear design but also offers maximum visibility for trailing motorists. exiting the vehicle at night while convenient pocket lights under the door handles aid vehicle access in the dark.