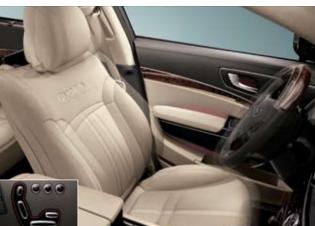

## AN OASIS OF SPACE AND COMFORT

The exterior concept of elegant simplicity and balanced proportions is carried over to the Kia Quoris' interior to create the most spacious cabin in the segment. Luxurious materials and a sophisticated aesthetic design promise occupants a sensation of high-quality and understated modernity.

The roomy rear seating layout features a state-of-the-art entertainment system rivaling those of the leading luxury models, while a wide assortment of convenience features can be directly controlled by the rear seat passengers. Kia Quoris gives birth to a whole new experience in cabin comfort and ambience.

### HIGH-TECH DRIVER INTERFACE

Offering the most useful and timely data in car travel, Kia Quoris' instrument cluster is a blend of futuristic graphics and traditional, sporty cylinder-style gauges, underscoring that this is a car created for the pleasure of driving.

**12.3-inch Full LCD Super Vision Cluster** Using Thin Film Transistor (TFT) technology, the high-definition cluster features precise graphics and delivers a wide range of information with remarkable clarity. The display priorities, graphic colors and size can be personalized to suit your preferences.