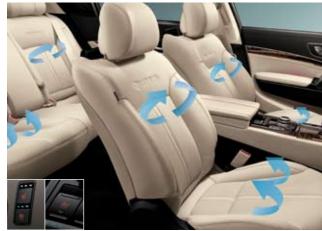

inch monitors set into the back of each front seat. Sit back and enjoy rich control of the rear multimedia entertainment system, second row climate, headrest can be adjusted vertically by 15 degrees. Rear seat occupants can enjoy multimedia in various video formats along with premium sound quality.

seat ventilation and rear electric sun shade.

Rear Entertainment System (9.2-Inch Dual Monitors) Rear seat passengers Rear Armrest Control Box The wide-array of buttons and dials conveniently Wingout Headrests The new rear seat headrests made of memory foam, feature are treated to a first-class entertainment experience thanks to twin 9.2- located on the rear seat armrest allows back seat passengers to enjoy full side support cushions that can be angled inwards up to 30 degrees while the entire maximum lateral head support for ultimate comfort, especially on long journeys.

Rear Bench Seat Passengers in the rear will enjoy the ultimate in travel comfort thanks to Kia Quoris' luxurious rear seats that provide three levels of seat warming capability, power reclining, and firm yet supple thigh, torso and lumbar support. The center arm rest and integrated multimedia control box can be retracted to create ample seating for three adults.

**Ventilated Seats** A thermoelectric device projects heated or cool air to the seat surfaces for enhanced comfort to keep you feeling fresh even on the longest journeys and in extreme temperatures.

elegant design cue that further refines Kia Quoris' sophisticated yet sporty side view.