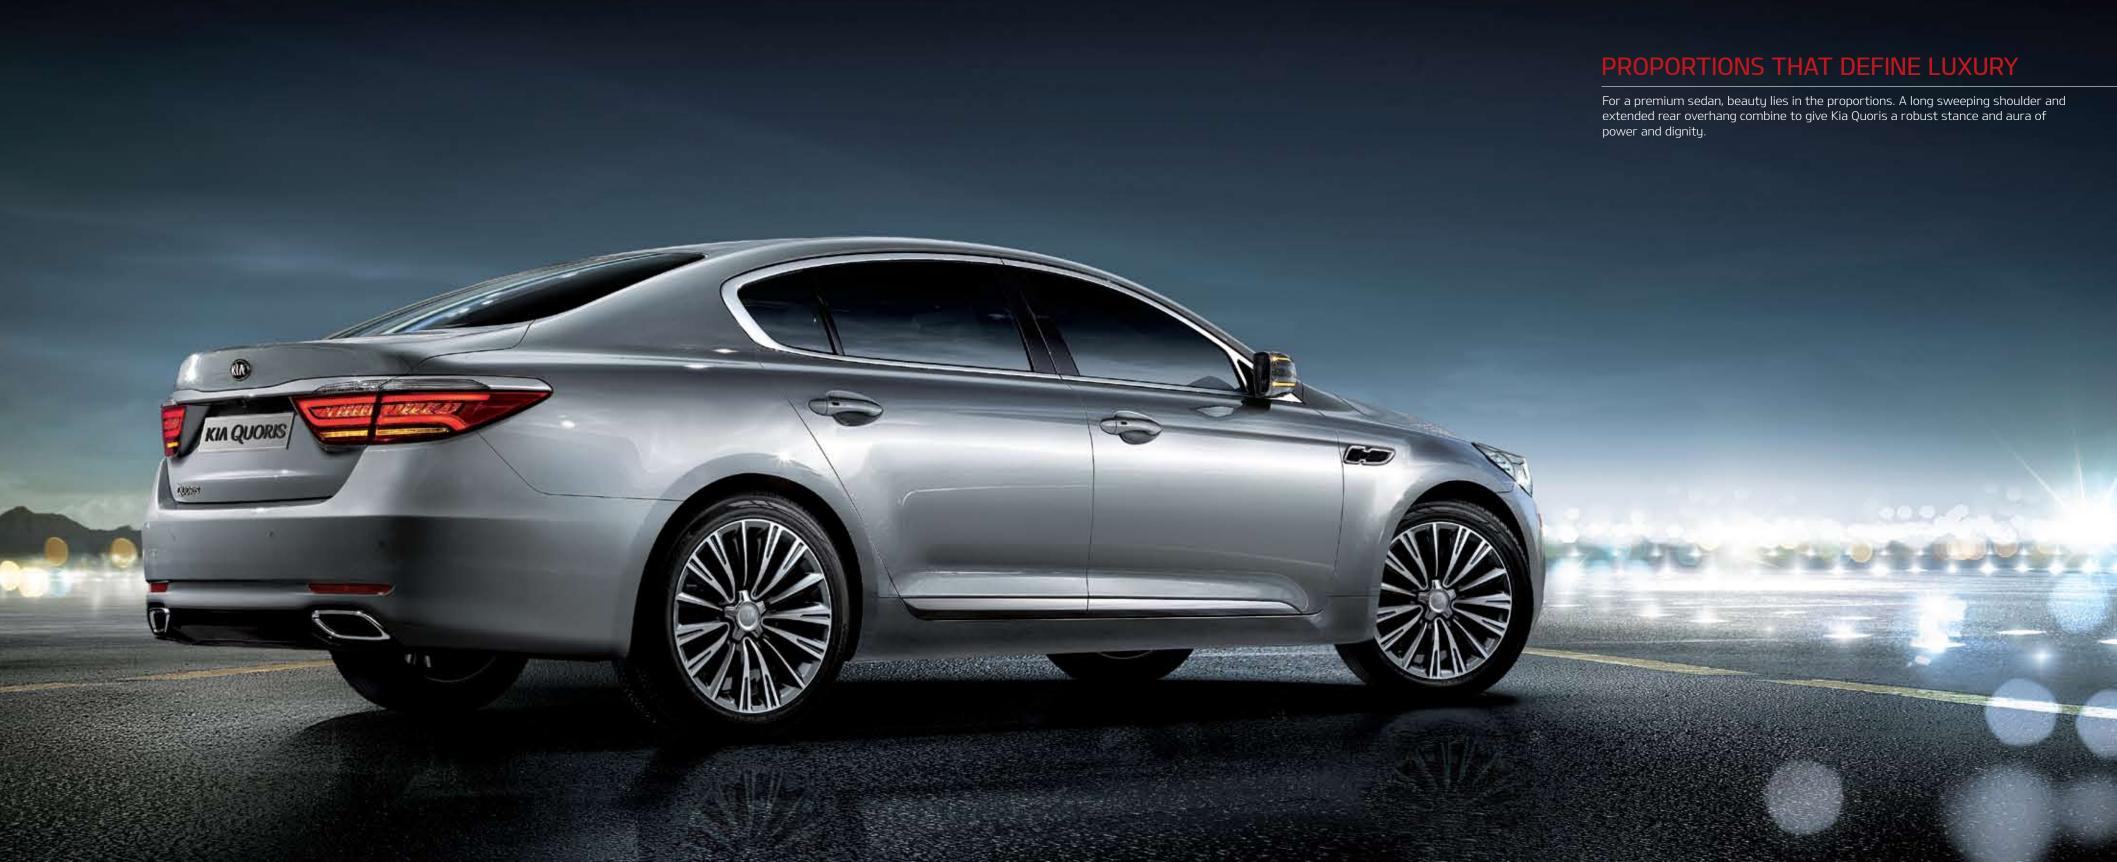

## AN OASIS OF SPACE AND COMFORT

The exterior concept of elegant simplicity and balanced proportions is carried over to the Kia Quoris' interior to create the most spacious cabin in the segment. Luxurious materials and a sophisticated aesthetic design promise occupants a sensation of high-quality and understated modernity.