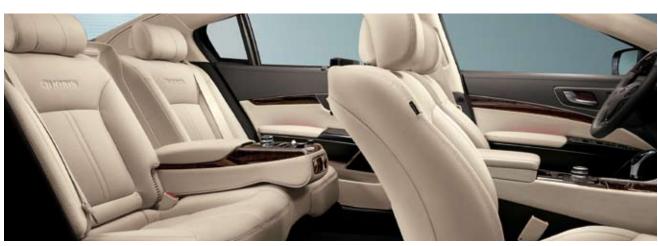

## AN OASIS OF SPACE AND COMFORT

The exterior concept of elegant simplicity and balanced proportions is carried over to the Kia Quoris' interior to create the most spacious cabin in the segment. Luxurious materials and a sophisticated aesthetic design promise occupants a sensation of high-quality and understated modernity.

The roomy rear seating layout features a state-of-the-art entertainment system rivaling those of the leading luxury models, while a wide assortment of convenience features can be directly controlled by the rear seat passengers. Kia Quoris gives birth to a whole new experience in cabin comfort and ambience.

Rear Bench Seat Passengers in the rear will enjoy the ultimate in travel comfort thanks to Kia Quoris' luxurious rear seats that provide three levels of seat warming capability, power reclining, and firm yet supple thigh, torso and lumbar support. The center arm rest and integrated multimedia control box can be retracted to create ample seating for three adults.