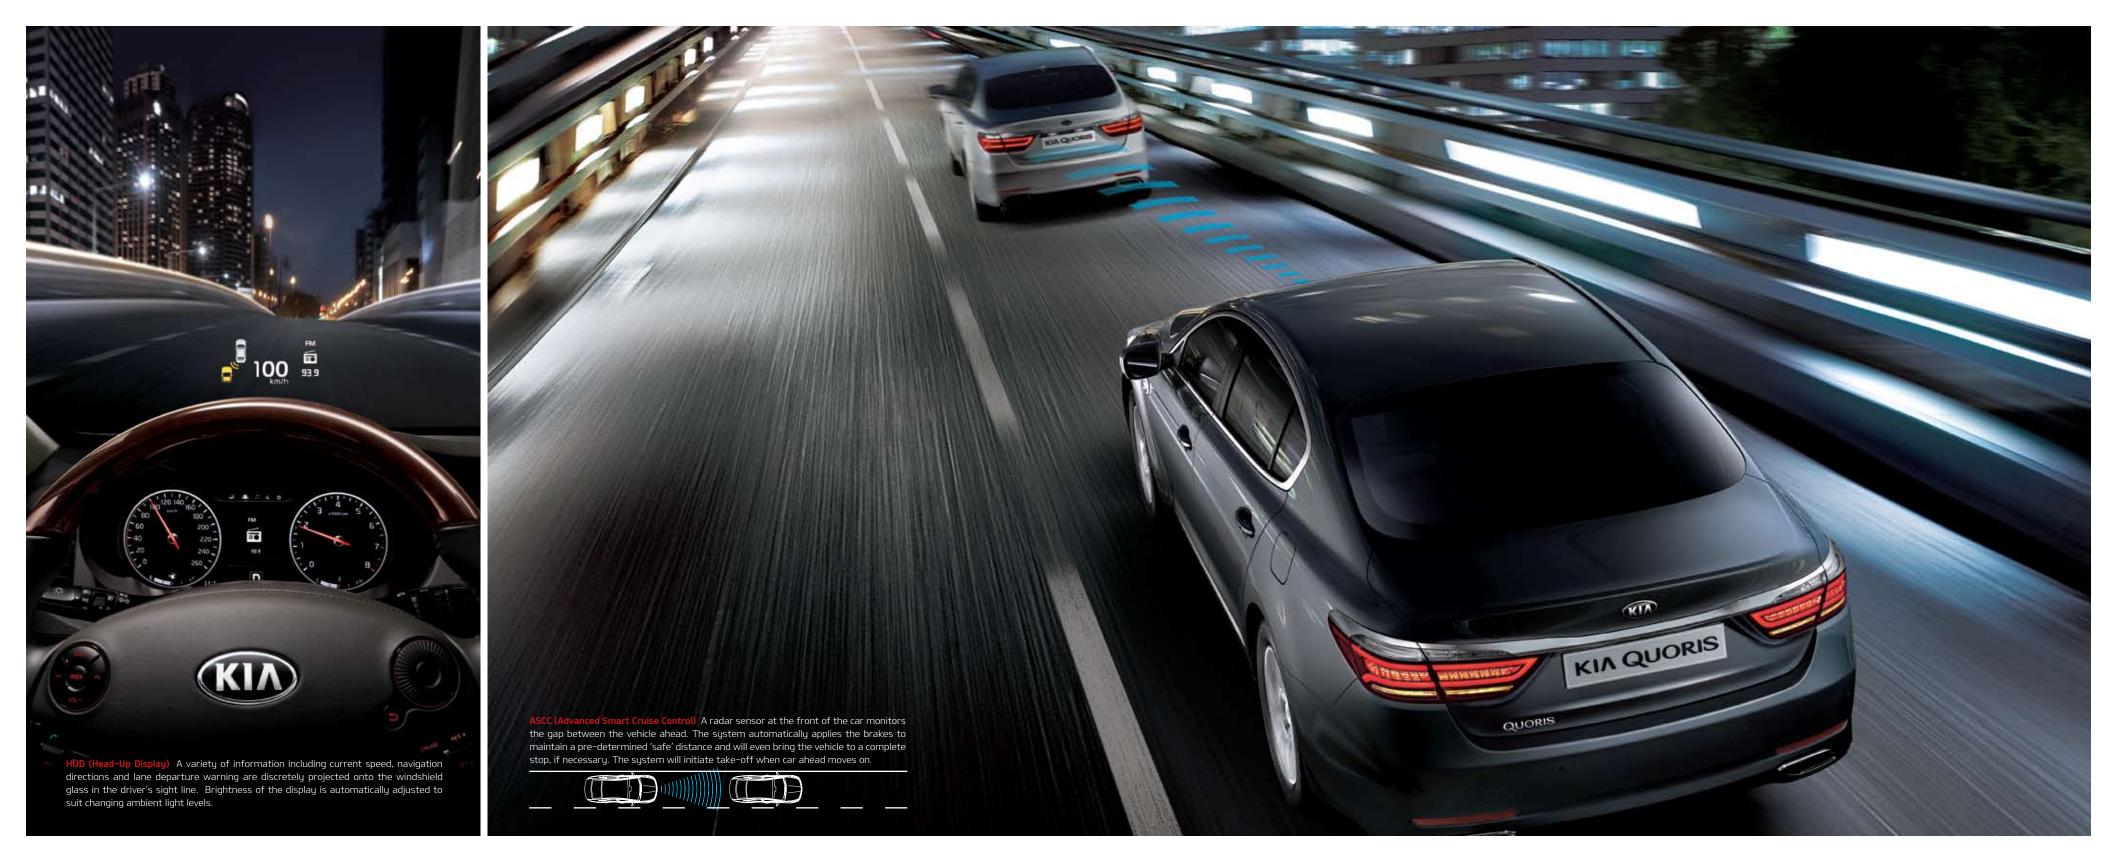

### HIGH-TECH DRIVER INTERFACE

Offering the most useful and timely data in car travel, Kia Quoris' instrument cluster is a blend of futuristic graphics and traditional, sporty cylinder-style gauges, underscoring that this is a car created for the pleasure of driving.

**12.3-inch Full LCD Super Vision Cluster** Using Thin Film Transistor (TFT) technology, the high-definition cluster features precise graphics and delivers a wide range of information with remarkable clarity. The display priorities, graphic colors and size can be personalized to suit your preferences.