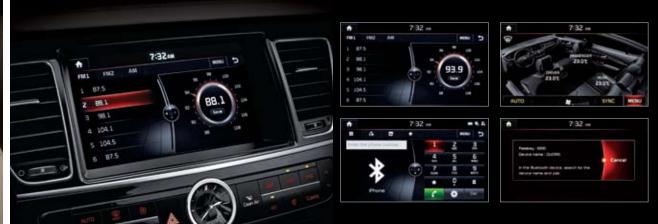

Front Armrest Control Box Enjoy convenient access to various multimedia 9.2-inch Driver Information Display The large, easy-to-read high definition screen of the audio & visual (including DVD) system, which allows the driver to take full advantage of state-of-the-art driving and multimedia functions has been further improved with the capacitive touch screen offering convenient control, and 9.2-inch HD class wide viewing angle monitor, improving the overall quality of Kia Quoris.

#### Haptic Steering Wheel Dial

Drivers can easily navigate menus for a variety of vehicle and route information. A slight vibrating sensation when scrolling over a new selection helps to improve driver concentration and safety.