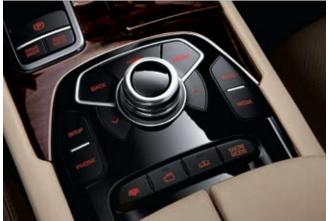

**Panoramic Sunroof** A stylish panoramic sunroof not only creates a bright and airy environment for occupants but also accentuates Kia Quoris' sporty, high-tech exterior styling.

**SBW (Shift-By-Wire) Electronic Gear Knob** Kia Quoris features innovative SBW (shift-by-wire) technology, which removes any mechanical link between the gear selector and the gearbox. Together with a sensitive joystick control that delivers fast, smooth gear changes, SBW technology helps save space and weight while reducing engine noise in the cabin.

#### Haptic Steering Wheel Dial

Drivers can easily navigate menus for a variety of vehicle and route information. A slight vibrating sensation when scrolling over a new selection helps to improve driver concentration and safety.