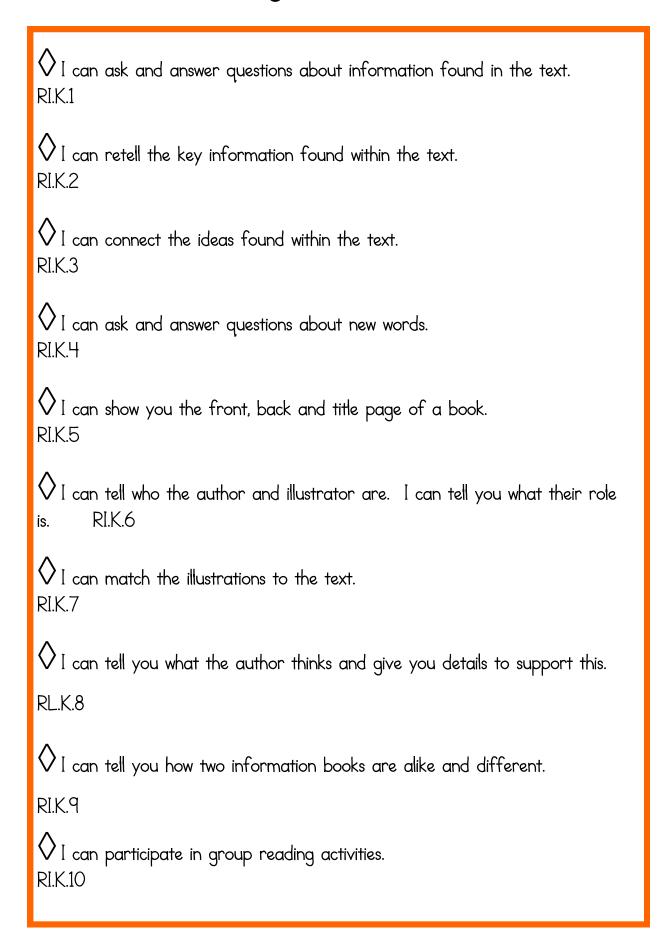

### **Reading Literature - Fictional Reading**



#### **Reading Informational Text**



# **Reading Skills**

| $\lozenge$ I can follow words from left to right, top to bottom and page by page. RF.K.1a |
|-------------------------------------------------------------------------------------------|
| igtriangle I understand that print represents spoken words.<br>RF.K.1b                    |
| igtriangle I know that written words are separated by spaces.<br>RF.K.1c                  |
| igtriangle I can identify rhyming pairs and make new rhymes.<br>RF.K.2a                   |
| igtriangle I can count, pronounce, blend and segment syllables.<br>RF.K.2b                |
|                                                                                           |
| igwedge I can read simple words like <u>bug.</u><br>RF.K.2d                               |
|