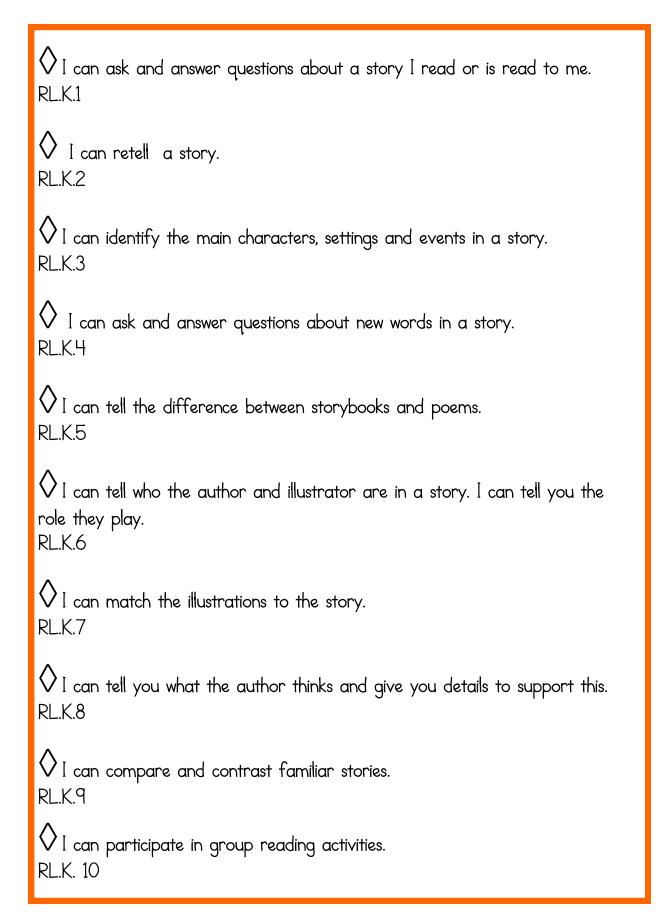

### **Reading Literature - Fictional Reading**



#### **Reading Informational Text**



# **Reading Skills**

| $\lozenge$ I can follow words from left to right, top to bottom and page by page. RF.K.1a |
|-------------------------------------------------------------------------------------------|
| igtriangle I understand that print represents spoken words.<br>RF.K.1b                    |
| igtriangle I know that written words are separated by spaces.<br>RF.K.1c                  |
| igtriangle I can identify rhyming pairs and make new rhymes.<br>RF.K.2a                   |
| igtriangle I can count, pronounce, blend and segment syllables.<br>RF.K.2b                |
|                                                                                           |
| igwedge I can read simple words like <u>bug.</u><br>RF.K.2d