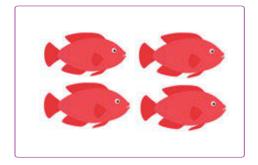

## **COMPARE OBJECTS (1-5)**

More than or Less Than?

Count the items in each box. How does the box on the left compare to the one on the right? Circle either **More than** or **Less than**.

is MORE than

is LESS than

is MORE than

is LESS than

is MORE than

is LESS than

is MORE than

is LESS than

CCSS: K.CC.C.6