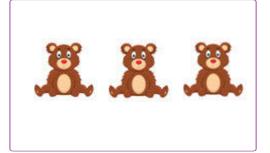

# **COMPARE OBJECTS (1-5)**

More than or Less Than?

Count the items in each box. How does the box on the left compare to the one on the right? Circle either **More than** or **Less than**.

is MORE than

is LESS than

is MORE than

is LESS than

is MORE than

is LESS than

is MORE than

is LESS than

CCSS: K.CC.C.6