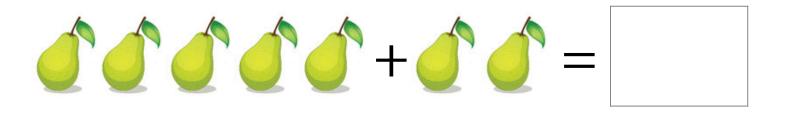

### **ADDITION**

Add Number Pairs with Sums = 6 or 7

Solve each addition problem and write your answer in the box.