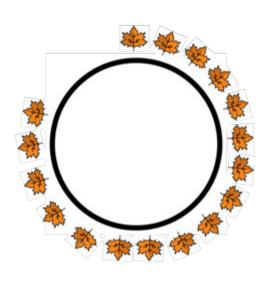

## **COUNTING**

Counting from 5 - 20

Count the number of items around each circle below. Write your answer in the blank.

How Many?

How Many?

How Many? \_\_\_\_\_

How Many?

CCSS: K.CC.A.1, K.CC.B.4.a, K.CC.B.4.b, K.CC.B.4.c, K.CC.B.5