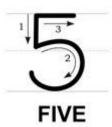

# **Writing Numbers**

Practice Writing the Numbers 5, 6, 7, and 8

| ļ,      |    |             |                | <br> |
|---------|----|-------------|----------------|------|
| . )     |    |             |                |      |
| March 1 |    |             |                |      |
|         |    |             |                |      |
| 1000    |    |             |                |      |
| · /     |    |             |                | <br> |
| \ /     |    |             |                |      |
| 1444    |    |             |                |      |
|         |    |             |                |      |
|         |    |             |                |      |
|         |    |             |                |      |
| /       |    |             |                |      |
|         |    |             |                |      |
|         |    |             |                |      |
| 7       |    |             |                |      |
| 1       |    |             |                | <br> |
| ( )     |    |             |                |      |
| 1       |    |             |                |      |
|         |    |             |                |      |
|         | Pr | actice them | together!      |      |
|         |    |             | r togoti ioi . |      |
|         |    |             |                |      |
|         |    |             |                | <br> |
|         |    |             |                |      |
|         |    |             |                |      |
|         |    |             |                |      |
|         |    |             |                |      |
|         |    |             |                |      |
|         |    |             |                | <br> |