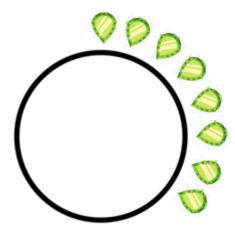

## **COUNTING**

Counting from 5 - 20

Count the number of items around each circle below. Write your answer in the blank.

How Many?

How Many? \_\_\_\_\_

How Many?

How Many?

CCSS: K.CC.A.1, K.CC.B.4.a, K.CC.B.4.b, K.CC.B.4.c, K.CC.B.5