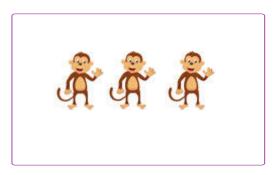

## **COUNTING**

Counting from 5 - 20

Count the number of items around each circle below. Write your answer in the blank.

How Many?

How Many? \_\_\_\_\_

How Many?

How Many?

CCSS: K.CC.A.1, K.CC.B.4.a, K.CC.B.4.b, K.CC.B.4.c, K.CC.B.5