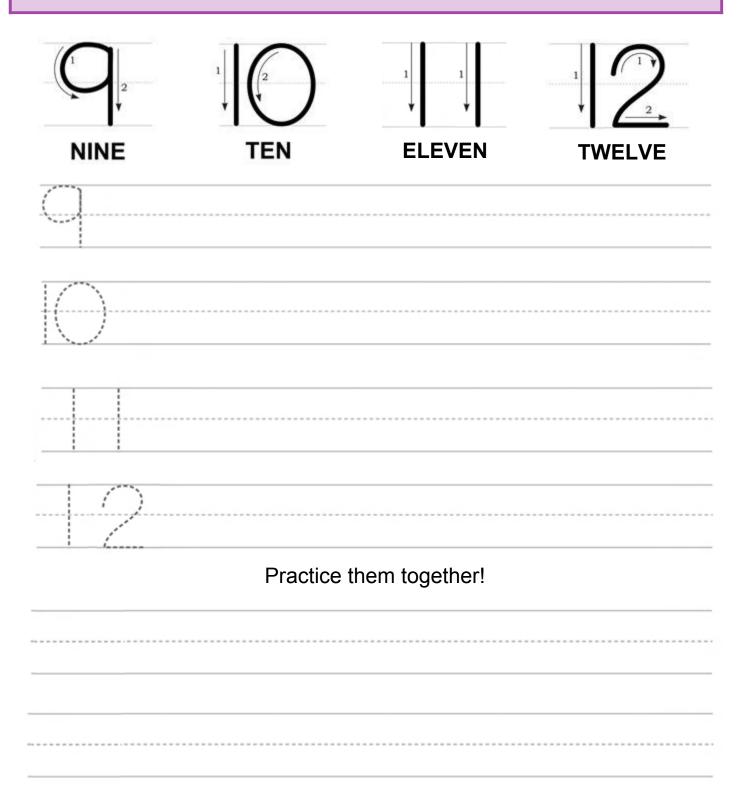

( )     |    |             |                |      |
| 1       |    |             |                |      |
|         |    |             |                |      |
|         | Pr | actice them | together!      |      |
|         |    |             | r togoti ioi . |      |
|         |    |             |                |      |
|         |    |             |                | <br> |
|         |    |             |                |      |
|         |    |             |                |      |
|         |    |             |                |      |
|         |    |             |                |      |
|         |    |             |                |      |
|         |    |             |                | <br> |

CCSS: K.CC.A.3

# **Writing Numbers**

Practice Writing the Numbers 9, 10, 11 and 12