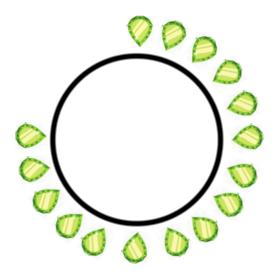

## **COUNTING**

Counting from 5 - 20

Count the number of items around each circle below. Write your answer in the blank.

How Many?

How Many? \_\_\_\_\_

How Many?

How Many?

CCSS: K.CC.A.1, K.CC.B.4.a, K.CC.B.4.b, K.CC.B.4.c, K.CC.B.5