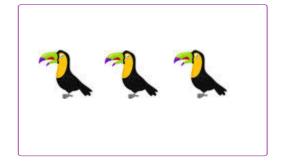

## **COMPARE OBJECTS (1-5)**

More than or Less Than?

Count the items in each box. How does the box on the left compare to the one on the right? Circle either **More than** or **Less than**.

is MORE than

is LESS than

is MORE than

is LESS than

is MORE than

is LESS than

is MORE than

is LESS than

CCSS: K.CC.C.6