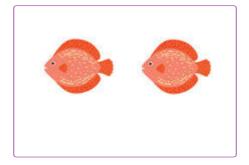

## **COMPARE OBJECTS (1-5)**

More than or Less Than?

Count the items in each box. How does the box on the left compare to the one on the right? Circle either **More than** or **Less than**.

is MORE than

is LESS than

is MORE than

is LESS than

is MORE than

is LESS than

is MORE than

is LESS than

CCSS: K.CC.C.6