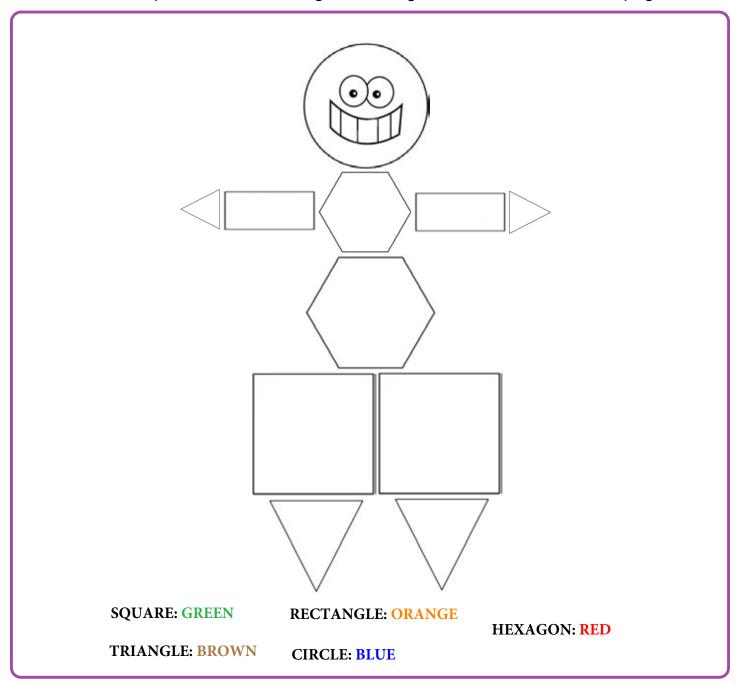

### **GEOMETRY**

**Recognizing Shapes** 

Color each shape of the robot using the color guide at the bottom of the page.

CCSS: K.G.A.1, K.G.A.2