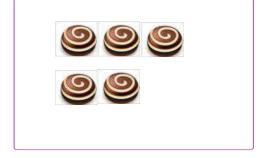

## **COUNTING**

Counting from 5 - 20

Count the number of items around each circle below. Write your answer in the blank.

How Many?

How Many? \_\_\_\_\_

How Many?

How Many?

CCSS: K.CC.A.1, K.CC.B.4.a, K.CC.B.4.b, K.CC.B.4.c, K.CC.B.5