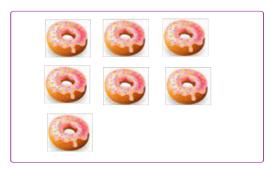

## **COUNTING**

Counting from 5 - 20

Count the number of items around each circle below. Write your answer in the blank.

How Many?

How Many? \_\_\_\_\_

How Many?

How Many?

CCSS: K.CC.A.1, K.CC.B.4.a, K.CC.B.4.b, K.CC.B.4.c, K.CC.B.5