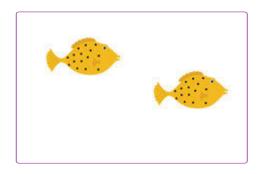

# **COMPARE OBJECTS (1-5)**

More than or Less Than?

Count the items in each box. How does the box on the left compare to the one on the right? Circle either **More than** or **Less than**.

is MORE than

is LESS than

is MORE than

is LESS than

is MORE than

is LESS than

is MORE than

is LESS than

CCSS: K.CC.C.6