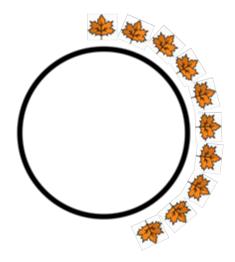

## **COUNTING**

Counting from 5 - 20

Count the number of items around each circle below. Write your answer in the blank.

How Many?

How Many? \_\_\_\_\_

How Many?

How Many?

CCSS: K.CC.A.1, K.CC.B.4.a, K.CC.B.4.b, K.CC.B.4.c, K.CC.B.5