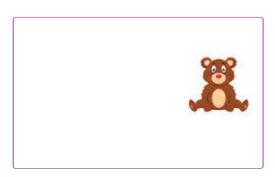

# **COMPARE OBJECTS (1-5)**

More than or Less Than?

Count the items in each box. How does the box on the left compare to the one on the right? Circle either **More than** or **Less than**.

is MORE than

is LESS than

is MORE than

is LESS than

is MORE than

is LESS than

is MORE than

is LESS than

CCSS: K.CC.C.6