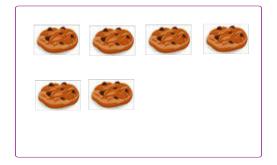

## **COMPARE OBJECTS (1-5)**

More than or Less Than?

Count the items in each box. How does the box on the left compare to the one on the right? Circle either **More than** or **Less than**.

is MORE than

is LESS than

is MORE than

is LESS than

is MORE than

is LESS than

is MORE than

is LESS than

CCSS: K.CC.C.6