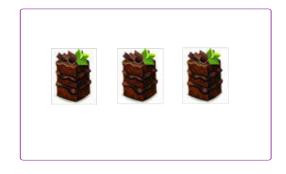

## **COUNTING**

Counting from 5 - 20

Count the number of items around each circle below. Write your answer in the blank.

How Many?

How Many?

How Many? \_\_\_\_\_

How Many?

CCSS: K.CC.A.1, K.CC.B.4.a, K.CC.B.4.b, K.CC.B.4.c, K.CC.B.5