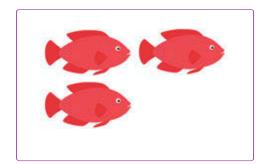

## **COMPARE OBJECTS (1-5)**

More than or Less Than?

Count the items in each box. How does the box on the left compare to the one on the right? Circle either **More than** or **Less than**.

is MORE than

is LESS than

is MORE than

is LESS than

is MORE than

is LESS than

is MORE than

is LESS than

CCSS: K.CC.C.6