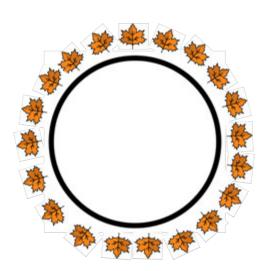

## **COUNTING**

Counting from 5 - 20

Count the number of items around each circle below. Write your answer in the blank.

How Many?

How Many?

How Many? \_\_\_\_\_

How Many?

CCSS: K.CC.A.1, K.CC.B.4.a, K.CC.B.4.b, K.CC.B.4.c, K.CC.B.5