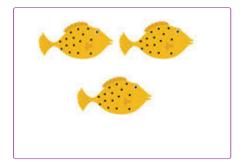

# **COMPARE OBJECTS (1-10)**

#### More than or Less Than?

Count the items in each box. How does the box on the left compare to the one on the right? Circle either **More than** or **Less than**.

is MORE than

is LESS than

is MORE than

is LESS than

is MORE than

is LESS than

is MORE than

is LESS than

CCSS: K.CC.C.6