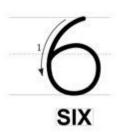

# **Writing Numbers**

Practice Writing the Numbers 5, 6, 7, and 8

| ļ,      |    |             |                | <br> |
|---------|----|-------------|----------------|------|
| . )     |    |             |                |      |
| March 1 |    |             |                |      |
|         |    |             |                |      |
| 1000    |    |             |                |      |
| · /     |    |             |                | <br> |
| \ /     |    |             |                |      |
| 1444    |    |             |                |      |
|         |    |             |                |      |
|         |    |             |                |      |
|         |    |             |                |      |
| /       |    |             |                |      |
|         |    |             |                |      |
|         |    |             |                |      |
| 7       |    |             |                |      |
| 1       |    |             |                | <br> |
| ( )     |    |             |                |      |
| 1       |    |             |                |      |
|         |    |             |                |      |
|         | Pr | actice them | together!      |      |
|         |    |             | r togoti ioi . |      |
|         |    |             |                |      |
|         |    |             |                | <br> |
|         |    |             |                |      |
|         |    |             |                |      |
|         |    |             |                |      |
|         |    |             |                |      |
|         |    |             |                |      |
|         |    |             |                | <br> |