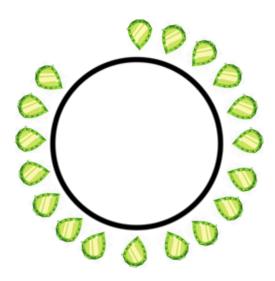

## **COUNTING**

Counting from 5 - 20

Count the number of items around each circle below. Write your answer in the blank.

How Many?

How Many?

How Many? \_\_\_\_\_

How Many?

CCSS: K.CC.A.1, K.CC.B.4.a, K.CC.B.4.b, K.CC.B.4.c, K.CC.B.5