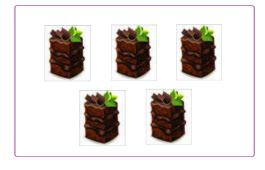

## **COUNTING**

Counting from 5 - 20

Count the number of items around each circle below. Write your answer in the blank.

How Many?

How Many?

How Many? \_\_\_\_\_

How Many?

CCSS: K.CC.A.1, K.CC.B.4.a, K.CC.B.4.b, K.CC.B.4.c, K.CC.B.5