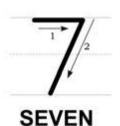

# **Writing Numbers**

Practice Writing the Numbers 5, 6, 7, and 8

| ļ,      |    |             |                | <br> |
|---------|----|-------------|----------------|------|
| . )     |    |             |                |      |
| March 1 |    |             |                |      |
|         |    |             |                |      |
| 1000    |    |             |                |      |
| · /     |    |             |                | <br> |
| \ /     |    |             |                |      |
| 1444    |    |             |                |      |
|         |    |             |                |      |
|         |    |             |                |      |
|         |    |             |                |      |
| /       |    |             |                |      |
|         |    |             |                |      |
|         |    |             |                |      |
| 7       |    |             |                |      |
| 1       |    |             |                | <br> |
| ( )     |    |             |                |      |
| 1       |    |             |                |      |
|         |    |             |                |      |
|         | Pr | actice them | together!      |      |
|         |    |             | r togoti ioi . |      |
|         |    |             |                |      |
|         |    |             |                | <br> |
|         |    |             |                |      |
|         |    |             |                |      |
|         |    |             |                |      |
|         |    |             |                |      |
|         |    |             |                |      |
|         |    |             |                | <br> |