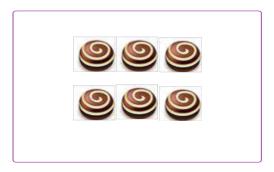

## **COUNTING**

Counting from 5 - 20

Count the number of items around each circle below. Write your answer in the blank.

How Many?

How Many? \_\_\_\_\_

How Many?

How Many?

CCSS: K.CC.A.1, K.CC.B.4.a, K.CC.B.4.b, K.CC.B.4.c, K.CC.B.5

## **COUNTING**

Counting from 5 - 20

Count the number of items around each circle below. Write your answer in the blank.

How Many?

How Many?

How Many? \_\_\_\_\_

How Many?

CCSS: K.CC.A.1, K.CC.B.4.a, K.CC.B.4.b, K.CC.B.4.c, K.CC.B.5