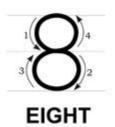

# **Writing Numbers**

Practice Writing the Numbers 5, 6, 7, and 8

| ļ,      |    |             |                | <br> |
|---------|----|-------------|----------------|------|
| . )     |    |             |                |      |
| March 1 |    |             |                |      |
|         |    |             |                |      |
| 1000    |    |             |                |      |
| · /     |    |             |                | <br> |
| \ /     |    |             |                |      |
| 1444    |    |             |                |      |
|         |    |             |                |      |
|         |    |             |                |      |
|         |    |             |                |      |
| /       |    |             |                |      |
|         |    |             |                |      |
|         |    |             |                |      |
| 7       |    |             |                |      |
| 1       |    |             |                | <br> |
| ( )     |    |             |                |      |
| 1       |    |             |                |      |
|         |    |             |                |      |
|         | Pr | actice them | together!      |      |
|         |    |             | r togoti ioi . |      |
|         |    |             |                |      |
|         |    |             |                | <br> |
|         |    |             |                |      |
|         |    |             |                |      |
|         |    |             |                |      |
|         |    |             |                |      |
|         |    |             |                |      |
|         |    |             |                | <br> |