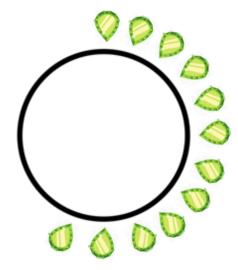

## **COUNTING**

Counting from 5 - 20

Count the number of items around each circle below. Write your answer in the blank.

How Many?

How Many?

How Many? \_\_\_\_\_

How Many?

CCSS: K.CC.A.1, K.CC.B.4.a, K.CC.B.4.b, K.CC.B.4.c, K.CC.B.5