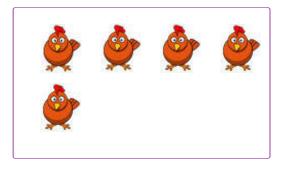

## **COMPARE OBJECTS (1-5)**

More than or Less Than?

Count the items in each box. How does the box on the left compare to the one on the right? Circle either **More than** or **Less than**.

is MORE than

is LESS than

is MORE than

is LESS than

is MORE than

is LESS than

is MORE than

is LESS than

CCSS: K.CC.C.6