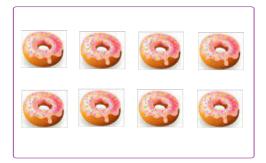

## **COMPARE OBJECTS (1-5)**

More than or Less Than?

Count the items in each box. How does the box on the left compare to the one on the right? Circle either **More than** or **Less than**.

is MORE than

is LESS than

is MORE than

is LESS than

is MORE than

is LESS than

is MORE than

is LESS than

CCSS: K.CC.C.6