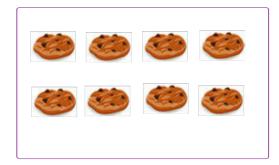

## **COMPARE OBJECTS (1-5)**

More than or Less Than?

Count the items in each box. How does the box on the left compare to the one on the right? Circle either **More than** or **Less than**.

is MORE than

is LESS than

is MORE than

is LESS than

is MORE than

is LESS than

is MORE than

is LESS than

CCSS: K.CC.C.6