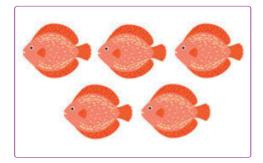

## **COMPARE OBJECTS (1-5)**

More than or Less Than?

Count the items in each box. How does the box on the left compare to the one on the right? Circle either **More than** or **Less than**.

is MORE than

is LESS than

is MORE than

is LESS than

is MORE than

is LESS than

is MORE than

is LESS than

CCSS: K.CC.C.6