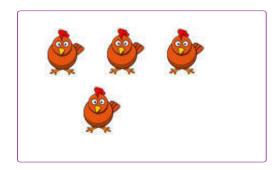

# **COMPARE OBJECTS (1-5)**

More than or Less Than?

Count the items in each box. How does the box on the left compare to the one on the right? Circle either **More than** or **Less than**.

is MORE than

is LESS than

is MORE than

is LESS than

is MORE than

is LESS than

is MORE than

is LESS than

CCSS: K.CC.C.6