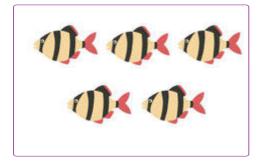

# **COMPARE OBJECTS (1-5)**

More than or Less Than?

Count the items in each box. How does the box on the left compare to the one on the right? Circle either **More than** or **Less than**.

is MORE than

is LESS than

is MORE than

is LESS than

is MORE than

is LESS than

is MORE than

is LESS than

CCSS: K.CC.C.6