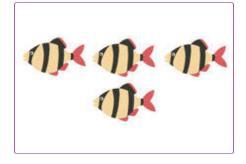

# **COMPARE OBJECTS (1-5)**

More than or Less Than?

Count the items in each box. How does the box on the left compare to the one on the right? Circle either **More than** or **Less than**.

is MORE than

is LESS than

is MORE than

is LESS than

is MORE than

is LESS than

is MORE than

is LESS than

CCSS: K.CC.C.6