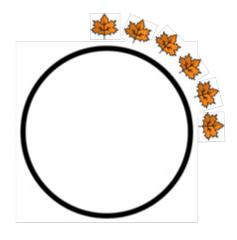

## **COUNTING**

Counting from 5 - 20

Count the number of items around each circle below. Write your answer in the blank.

How Many?

How Many? \_\_\_\_\_

How Many?

How Many?

CCSS: K.CC.A.1, K.CC.B.4.a, K.CC.B.4.b, K.CC.B.4.c, K.CC.B.5