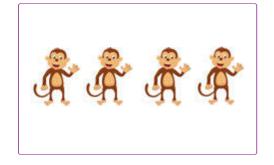

#### More than or Less Than?

Count the items in each box. How does the box on the left compare to the one on the right? Circle either **More than** or **Less than**.

is MORE than

is LESS than

is MORE than

is LESS than

is MORE than

is LESS than

is MORE than

is LESS than

CCSS: K.CC.C.6