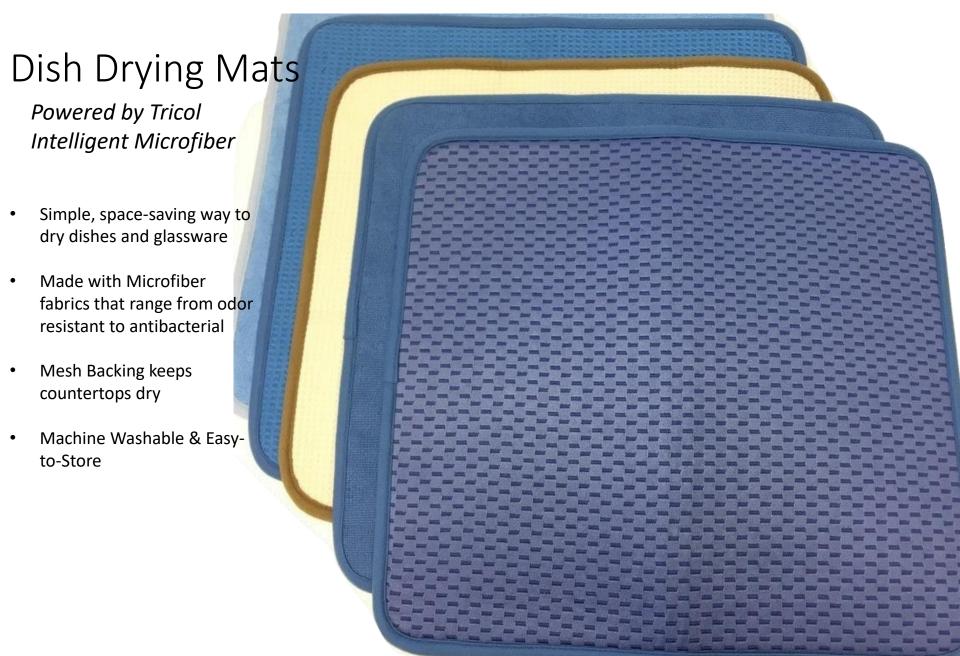

|
| 2 | High Performance Microfiber (70% Polyester / 30% Nylon) | More nylon content offers faster absorbency –     10x faster than cotton; Anti-Microbial properties                       |
| 3 | Antibacterial Microfiber<br>(70% Polyester / 30% Nylon) | Micrillon, Microban or Nanosilver add-in<br>eliminates fungus, mildew, bacteria, & viruses;<br>Antibacterial Rate ≥ 99.9% |
| 4 | Recycled Microfiber<br>(up to 40% recycled PET)         | Recycled polyester offers reduction in Water Use & Carbon Emissions in Wet Textile Processing                             |
| 5 | Easy Clean Microfiber<br>(up to 40% recycled PET)       | Topical treatment that improves Washability of<br>fabrics after use.                                                      |





Jacquard Woven Fabrics

Powered by Tricol Intelligent Microfiber

#### "Waffle Weave" Fabric Features

- Increases abrasiveness without harming delicate surfaces
- Increases surface area for more absorption and faster drying
- Lasts over 300 washings
- 80% Polyester / 20% Polyamide

- Chemical-Free Cleaning
- Polishing
- Wiping away grease & grime
- Lint-Free / Streak-Free Finish
- Dishes, counters, tables, stovetops, ovens and appliances



### Warp Knit Fabrics

Powered by Tricol Intelligent Microfiber

#### "FBZ" Fabric Features

- Soft Handfeel
- Increases surface area for more absorption and faster drying
- Lasts over 300 washings
- Antibacterial Rate ≥ 99.9% without any need for antibacterial chemicals and agents
- 80% Polyester / 20% Polyamide

- Chemical-Free Cleaning
- Wiping aw