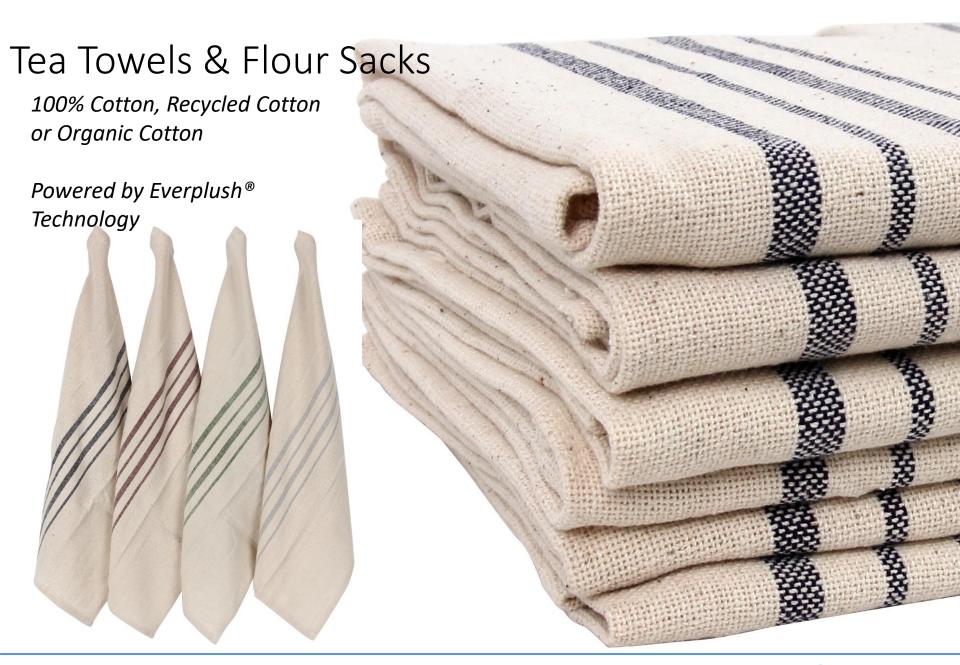

### Kitchen Textiles

#### Powered by Everplush® Technology

- Enhanced Performance: More Absorbent,
   Faster Drying, Longer Lifespan than
   ordinary cotton linens
- Mix-n-Match Materials for Terry and Yarn Applications
- Ideal for: tea towels, flour sacks, bar mops, dishcloths, kitchen towels and chemical-free cleaning

#### **Dual Loops = Not Your Ordinary Towel**

loop of any Everplush® fabric

Air passes through loops and evaporates moisture quickly

material comprises the lower loop enhancing the overall power of the

China Utility Model: