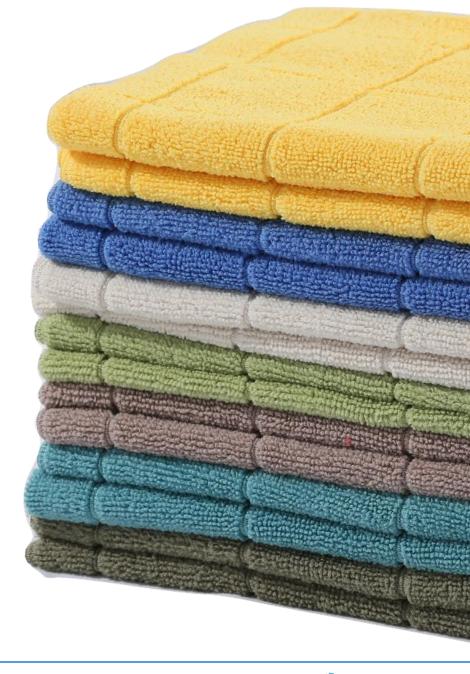

### Kitchen Textiles

#### Powered by Everplush® Technology

- Enhanced Performance: More Absorbent,
   Faster Drying, Longer Lifespan than
   ordinary cotton linens
- Mix-n-Match Materials for Terry and Yarn Applications
- Ideal for: tea towels, flour sacks, bar mops, dishcloths, kitchen towels and chemical-free cleaning

#### **Dual Loops = Not Your Ordinary Towel**

loop of any Everplush® fabric

Air passes through loops and evaporates moisture quickly

material comprises the lower loop enhancing the overall power of the

China Utility Model: