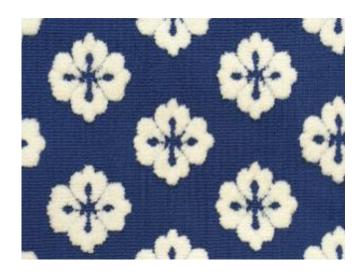

### **Anti-Fatigue Mats**

#### Kitchen Mats

Top: PVC with Embossing

GSM: 3,600 Middle: N/A Backing: PU

Size: 24" x 60"