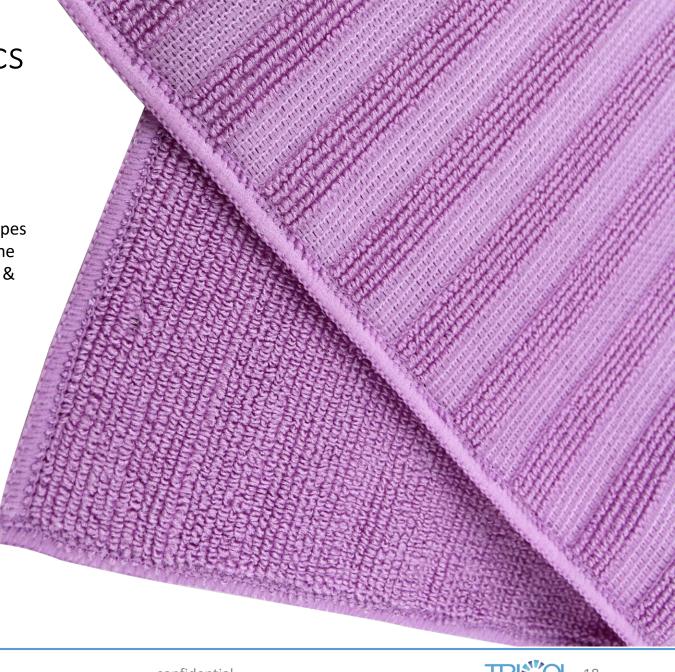

#### **Scrubbing Cloth:**

Heavy Duty Scrubbing 220 – 380 GSM

Polypropylene (PP) stripes ideal for scrubbing and scouring tough messes; Glass Stovetops & Ranges

# **Scrubbing Fabrics**

**XL Scrubbing Stripes Cloth:** 

Heavy Duty Scrubbing 220 – 380 GSM

Extra wide polypropylene (PP) stripes ideal for scrubbing and scouring the toughest messes. Glass Stovetops & Ranges