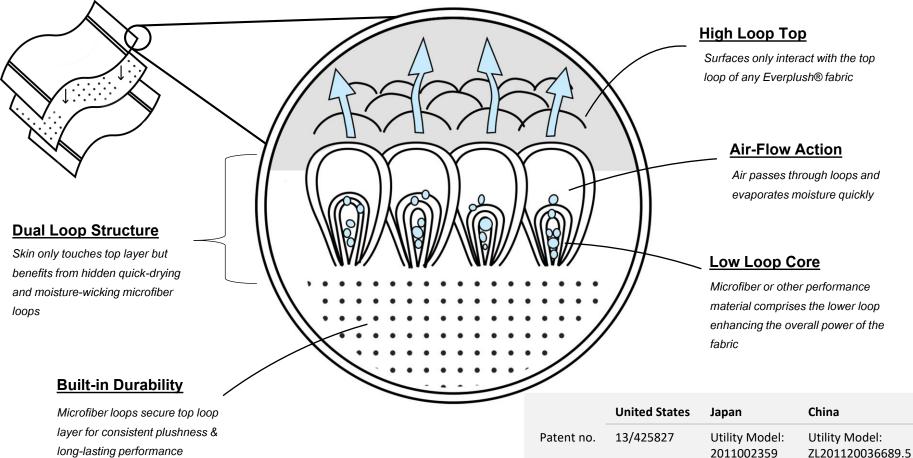

#### **Dual Loops = Not Your Ordinary Towel**

loop of any Everplush® fabric

Air passes through loops and evaporates moisture quickly

material comprises the lower loop enhancing the overall power of the

China Utility Model: