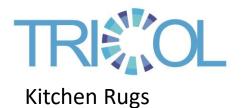

### Jacquard Knit Level Loop

Yarn: D3-2 100% Micro-Polyester Fabric: Circular Knit Fabric (2 Colors)

GSM: 680

Middle: 40D/14mm Memory Foam

Backing: SBR