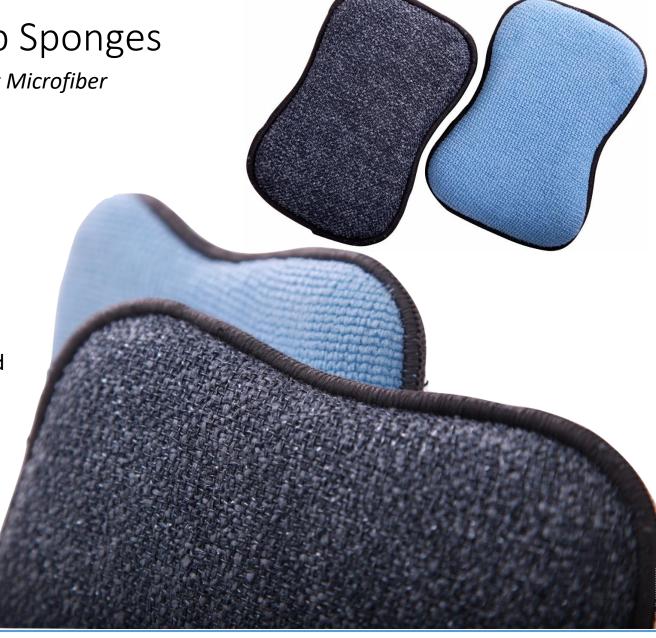

# Easy Clean Dish Cleaning Sponges

Powered by Tricol Intelligent Microfiber

#### "Easy Clean" Fabric Features

- Scrubbing Dots remove stubborn dried on food without scratching
- Microfiber Side rinses out perfectly leaving a streakfree finish
- Terry Side:80% Polyester / 20% Polyamide
- Scrub Side: 70% Polyamide / 30% Polyarethane

- Kitchen Sinks & Counters
- Dishware & Glassware
- Appliances

Easy Clean Foaming Sponge