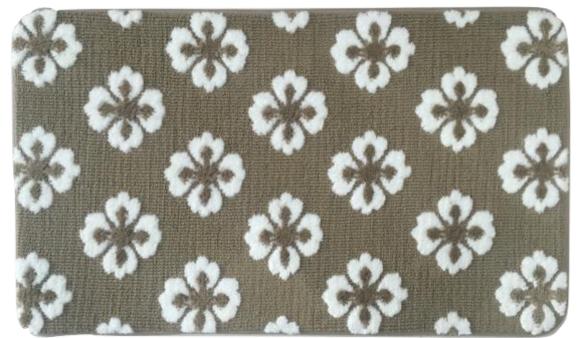

### Jacquard Knit Level Loop

Kitchen Rugs

Yarn: D3-2 100% Micro-Polyester Fabric: Circular Knit Fabric (1 Color)

GSM: 600

Middle: 40D/14mm Memory Foam

Backing: SBR