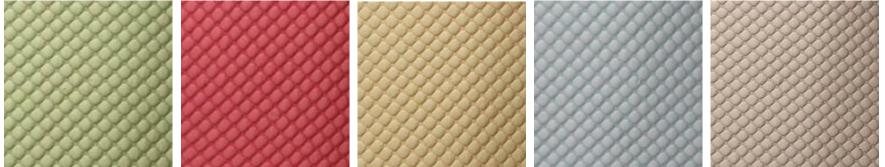

### Jacquard Knit Level Loop

Yarn: D3-2 100% Micro-Polyester Fabric: Circular Knit Fabric (2 Colors)

GSM: 680

Middle: 40D/14mm Memory Foam

Backing: SBR

#### Jacquard Knit Level Loop

Yarn: D3-2 100% Micro-Polyester

Fabric: Circular Knit Fabric (2 Colors)

GSM: 1,300 Middle: N/A

Backing: 3D Net Mesh

Size: 20" x 34"