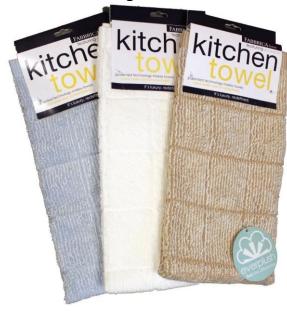

### Kitchen Textiles

#### Powered by Everplush® Technology

- Enhanced Performance: More Absorbent,
   Faster Drying, Longer Lifespan than
   ordinary cotton linens
- Mix-n-Match Materials for Terry and Yarn Applications
- Ideal for: tea towels, flour sacks, bar mops, dishcloths, kitchen towels and chemical-free cleaning