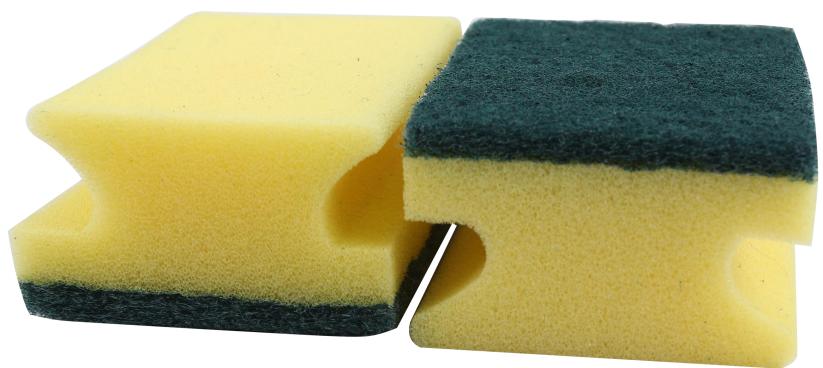

# Polyurethane Sponges & Scrub Sponges

For General Purpose or Heavy Duty Cleaning

**Dual Action Scrub Sponges** 

Powered by Tricol Intelligent Microfiber

#### **Sponge Features**

• Scrubs, Cleans, Absorbs

Dual-sided cleaning

Machine washable

Dishwasher safe

#### **Ideal For:**

Kitchen & Bath Cleanup

 Non-Stick / Teflon Coated Cookware