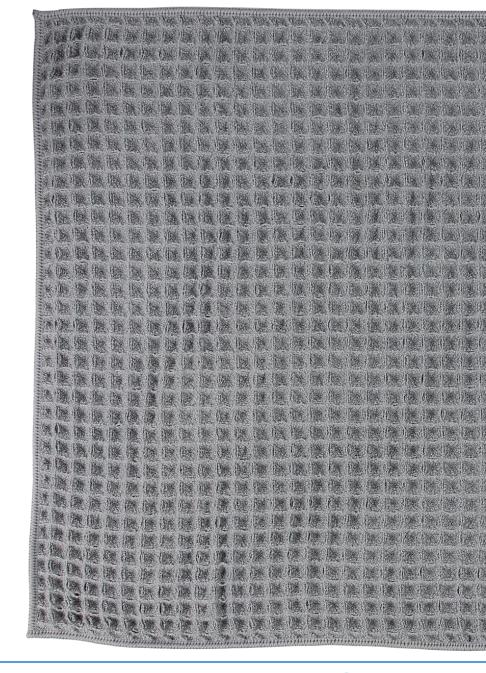

Jacquard Woven Fabrics

Powered by Tricol Intelligent Microfiber

#### "Waffle Weave" Fabric Features

- Increases abrasiveness without harming delicate surfaces
- Increases surface area for more absorption and faster drying
- Lasts over 300 washings
- 80% Polyester / 20% Polyamide

- Chemical-Free Cleaning
- Polishing
- Wiping away grease & grime
- Lint-Free / Streak-Free Finish
- Dishes, counters, tables, stovetops, ovens and appliances