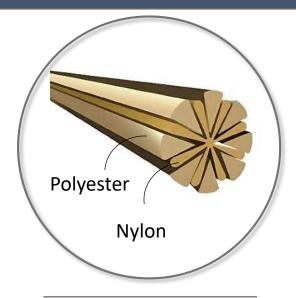

# Intelligent Microfiber Collection (IMC)

<u>Intelligent Microfiber</u> = Polyester + Nylon + Functional Add-Ins

Tricol is a leader in combination microfiber yarn spinning, offering high quality, innovative and sustainably-produced yarns for application in the apparel and home textile markets within our **Intelligent Microfiber Collection**. Below are a few examples of the functional yarns we have internally developed for the market.

#### Cross Section of Microfiber Yarn

- Moisture-Wicking
- Quick-Drying
- Functional Applications

| # | Intelligent Microfiber                                  | Functional Add-In Property                                                                                                |
|---|---------------------------------------------------------|---------------------------------------------------------------------------------------------------------------------------|
| 1 | Microfiber<br>(80% Polyester / 20% Nylon)               | 7x faster absorbency than cotton, quick-drying with durable softness                                                      |
| 2 | High Performance Microfiber (70% Polyester / 30% Nylon) | More nylon content offers faster absorbency –     10x faster than cotton; Anti-Microbial properties                       |
| 3 | Antibacterial Microfiber<br>(70% Polyester / 30% Nylon) | Micrillon, Microban or Nanosilver add-in<br>eliminates fungus, mildew, bacteria, & viruses;<br>Antibacterial Rate ≥ 99.9% |
| 4 | Recycled Microfiber<br>(up to 40% recycled PET)         | Recycled polyester offers reduction in Water Use & Carbon Emissions in Wet Textile Processing                             |
| 5 | Easy Clean Microfiber<br>(up to 40% recycled PET)       | Topical treatment that improves Washability of<br>fabrics after use.                                                      |