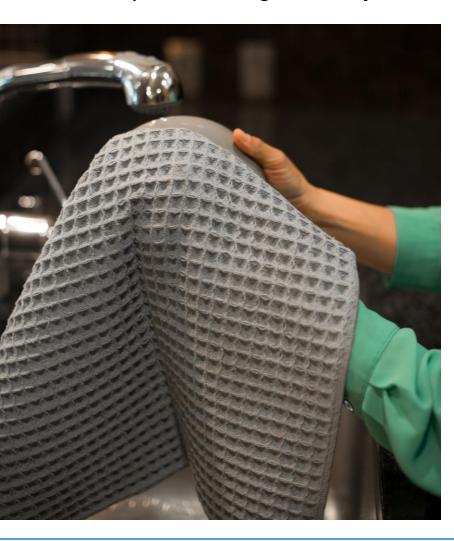

Jacquard Woven Fabrics

Powered by Tricol Intelligent Microfiber

#### "Waffle Weave" Fabric Features

- Increases abrasiveness without harming delicate surfaces
- Increases surface area for more absorption and faster drying
- Lasts over 300 washings
- 80% Polyester / 20% Polyamide

- Chemical-Free Cleaning
- Polishing
- Wiping away grease & grime
- Lint-Free / Streak-Free Finish
- Dishes, counters, tables, stovetops, ovens and appliances