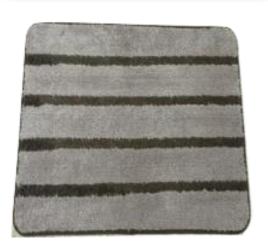

# Shoe Scraping Mat (Polypropylene Scrubbing Feature)

Yarn: Microfiber (80% Polyester / 20% Polyamide) + PP Stripes

Fabric: Tufted GSM: 1,800 Middle: N/A

Backing: Non-Woven + TPR

Size: 20" x 30"