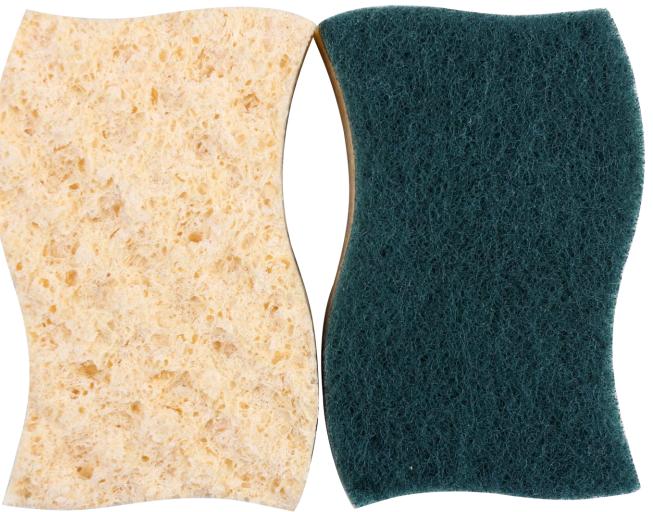

without any need for antibacterial chemicals and agents
- 80% Polyester / 20% Polyamide with antibacterial silver

- Chemical-Free Cleaning
- Wiping away grease & grime
- Lint-Free / Streak-Free Finish
- Dishes, counters, tables, stovetops, ovens and appliances





# Scrubbing Fabrics

#### **Scrubbing Cloth:**

Heavy Duty Scrubbing 220 – 380 GSM

Polypropylene (PP) stripes ideal for scrubbing and scouring tough messes; Glass Stovetops & Ranges





# **Scrubbing Fabrics**

**XL Scrubbing Stripes Cloth:** 

Heavy Duty Scrubbing 220 – 380 GSM

Extra wide polypropylene (PP) stripes ideal for scrubbing and scouring the toughest messes. Glass Stovetops & Ranges







# Scouring Pads

For Heavy Duty Cleaning



# Cellulose Sponges & Scrub Sponges

For General Purpose or Heavy Duty Cleaning





# Polyurethane Sponges & Scrub Sponges

For General Purpose or Heavy Duty Cleaning





**Dual Action Scrub Sponges** 

Powered by Tricol Intelligent Microfiber

#### **Sponge Features**

• Scrubs, Cleans, Absorbs

Dual-sided cleaning

Machine washable

Dishwasher safe

#### **Ideal For:**

Kitchen & Bath Cleanup

 Non-Stick / Teflon Coated Cookware



# Easy Clean Dish Cleaning Sponges

Powered by Tricol Intelligent Microfiber

#### "Easy Clean" Fabric Features

- Scrubbing Dots remove stubborn dried on food without scratching
- Microfiber Side rinses out perfectly leaving a streakfree finish
- Terry Side:80% Polyester / 20% Polyamide
- Scrub Side: 70% Polyamide / 30% Polyarethane

- Kitchen Sinks & Counters
- Dishware & Glassware
- Appliances





Easy Clean Foaming Sponge







# M