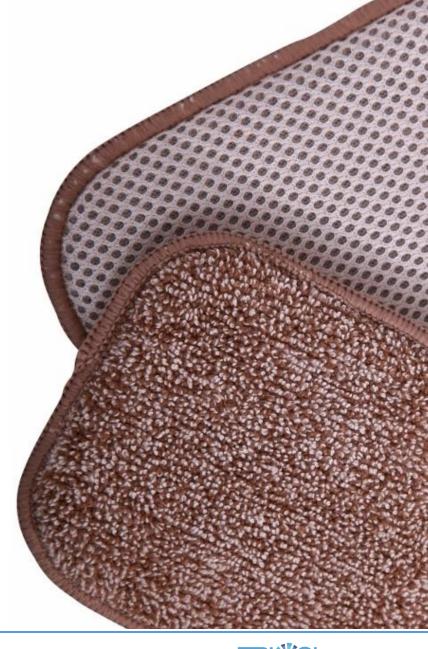

# Easy Clean Dish Cleaning Sponges

Powered by Tricol Intelligent Microfiber

#### "Easy Clean" Fabric Features

- Scrubbing Dots remove stubborn dried on food without scratching
- Microfiber Side rinses out perfectly leaving a streakfree finish
- Terry Side:80% Polyester / 20% Polyamide
- Scrub Side: 70% Polyamide / 30% Polyarethane