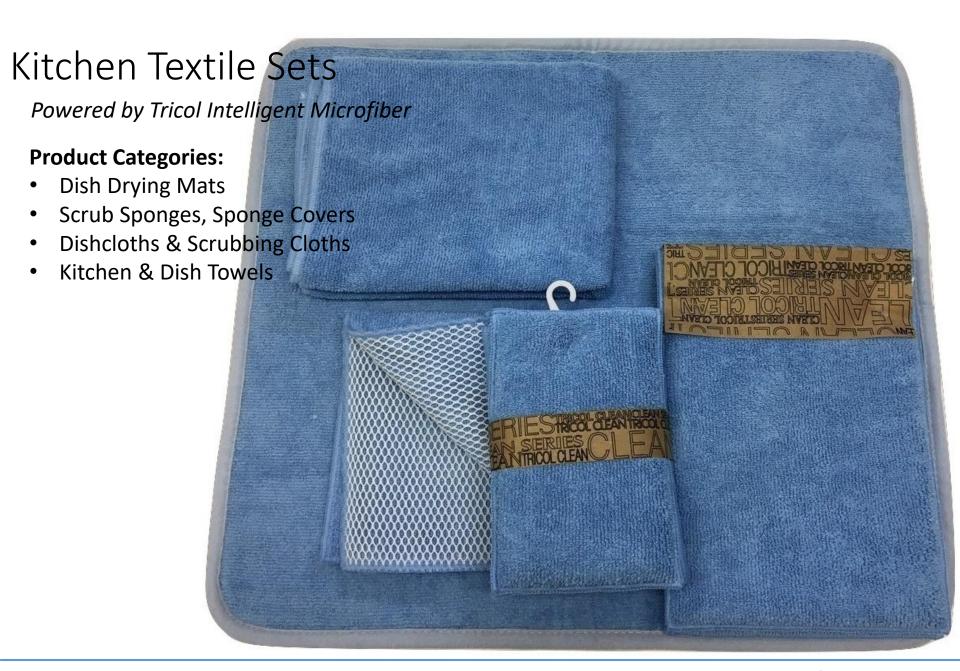

|
| 2 | High Performance Microfiber (70% Polyester / 30% Nylon) | More nylon content offers faster absorbency –     10x faster than cotton; Anti-Microbial properties                       |
| 3 | Antibacterial Microfiber<br>(70% Polyester / 30% Nylon) | Micrillon, Microban or Nanosilver add-in<br>eliminates fungus, mildew, bacteria, & viruses;<br>Antibacterial Rate ≥ 99.9% |
| 4 | Recycled Microfiber<br>(up to 40% recycled PET)         | Recycled polyester offers reduction in Water Use & Carbon Emissions in Wet Textile Processing                             |
| 5 | Easy Clean Microfiber<br>(up to 40% recycled PET)       | Topical treatment that improves Washability of<br>fabrics after use.                                                      |





Jacquard Woven Fabrics

Powered by Tricol Intelligent Microfiber

#### "Waffle Weave" Fabric Features

- Increases abrasiveness without harming delicate surfaces
- Increases surface area for more absorption and faster drying
- Lasts over 300 washings
- 80% Polyester / 20% Polyamide

- Chemical-Free Cleaning
- Polishing
- Wiping away grease & grime
- Lint-Free / Streak-Free Finish
- Dishes, counters, tables, stovetops, ovens and appliances



### Warp Knit Fabrics

Powered by Tricol Intelligent Microfiber

#### "FBZ" Fabric Features

- Soft Handfeel
- Increases surface area for more absorption and faster drying
- Lasts over 300 washings
- Antibacterial Rate ≥ 99.9% without any need for antibacterial chemicals and agents
- 80% Polyester / 20% Polyamide

- Chemical-Free Cleaning
- Wiping