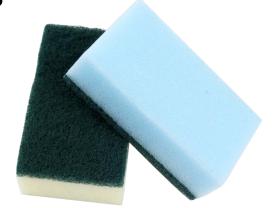

with antibacterial silver

- Chemical-Free Cleaning
- Wiping away grease & grime
- Lint-Free / Streak-Free Finish
- Dishes, counters, tables, stovetops, ovens and appliances





# Scrubbing Fabrics

#### **Scrubbing Cloth:**

Heavy Duty Scrubbing 220 – 380 GSM

Polypropylene (PP) stripes ideal for scrubbing and scouring tough messes; Glass Stovetops & Ranges





# **Scrubbing Fabrics**

**XL Scrubbing Stripes Cloth:** 

Heavy Duty Scrubbing 220 – 380 GSM

Extra wide polypropylene (PP) stripes ideal for scrubbing and scouring the toughest messes. Glass Stovetops & Ranges







# Scouring Pads

For Heavy Duty Cleaning



# Cellulose Sponges & Scrub Sponges

For General Purpose or Heavy Duty Cleaning





# Polyurethane Sponges & Scrub Sponges

For General Purpose or Heavy Duty Cleaning





**Dual Action Scrub Sponges** 

Powered by Tricol Intelligent Microfiber

#### **Sponge Features**

• Scrubs, Cleans, Absorbs

Dual-sided cleaning

Machine washable

Dishwasher safe

#### **Ideal For:**

Kitchen & Bath Cleanup

 Non-Stick / Teflon Coated Cookware



# Easy Clean Dish Cleaning Sponges

Powered by Tricol Intelligent Microfiber

#### "Easy Clean" Fabric Features

- Scrubbing Dots remove stubborn dried on food without scratching
- Microfiber Side rinses out perfectly leaving a streakfree finish
- Terry Side:80% Polyester / 20% Polyamide
- Scrub Side: 70% Polyamide / 30% Polyarethane

- Kitchen Sinks & Counters
- Dishware & Glassware
- Appliances





Easy Clean Foaming Sponge







# Multi-Level Pile / Loop, Durable Yarns



Yarn: 300D/48f 100% Polyester

Fabric: Circular