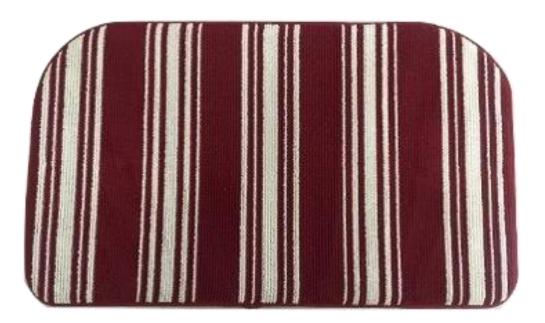

#### **Scrubbing Cloth:**

Heavy Duty Scrubbing 220 – 380 GSM

Polypropylene (PP) stripes ideal for scrubbing and scouring tough messes; Glass Stovetops & Ranges

# **Scrubbing Fabrics**

**XL Scrubbing Stripes Cloth:** 

Heavy Duty Scrubbing 220 – 380 GSM

Extra wide polypropylene (PP) stripes ideal for scrubbing and scouring the toughest messes. Glass Stovetops & Ranges