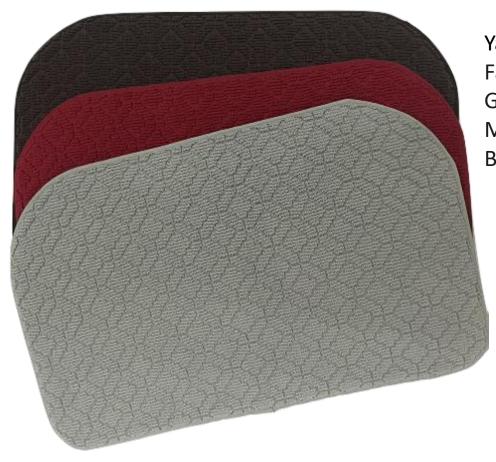

### Kitchen Rugs

Yarn: D3-2 100% Micro-Polyester

Fabric: Circular Knit Fabric

Middle: 40D/12mm Memory Foam

Backing: SBR Size: 18" x 30"

### Jacquard Knit Level Loop

Kitchen Rugs

Yarn: D3-2 100% Micro-Polyester Fabric: Circular Knit Fabric (1 Color)

GSM: 600

Middle: 40D/14mm Memory Foam

Backing: SBR