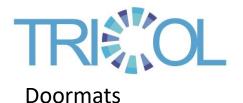

# Shoe Scraping Mat (Polypropylene Scrubbing Feature)

Yarn: Microfiber (80% Polyester / 20% Polyamide) + PP Stripes

Fabric: Tufted GSM: 1,800 Middle: N/A

Backing: Non-Woven + TPR

Size: 20" x 30"