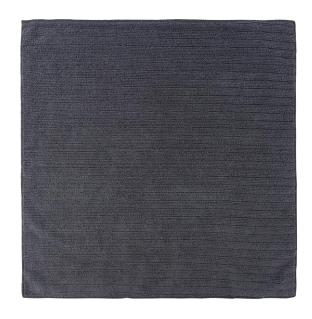

#### "Ribbed Terry" Fabric Features

- Soft Handfeel
- Increases surface area for more absorption and faster drying
- Lasts over 300 washings
- Antibacterial Rate ≥ 99.9% without any need for antibacterial chemicals and agents
- 80% Polyester / 20% Polyamide with antibacterial silver