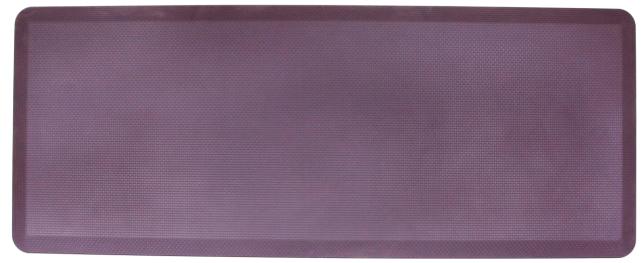

### **Anti-Fatigue Mats**

#### Kitchen Mats

Top: PVC with Embossing

GSM: 3,600 Middle: N/A Backing: PU

Size: 24" x 60"