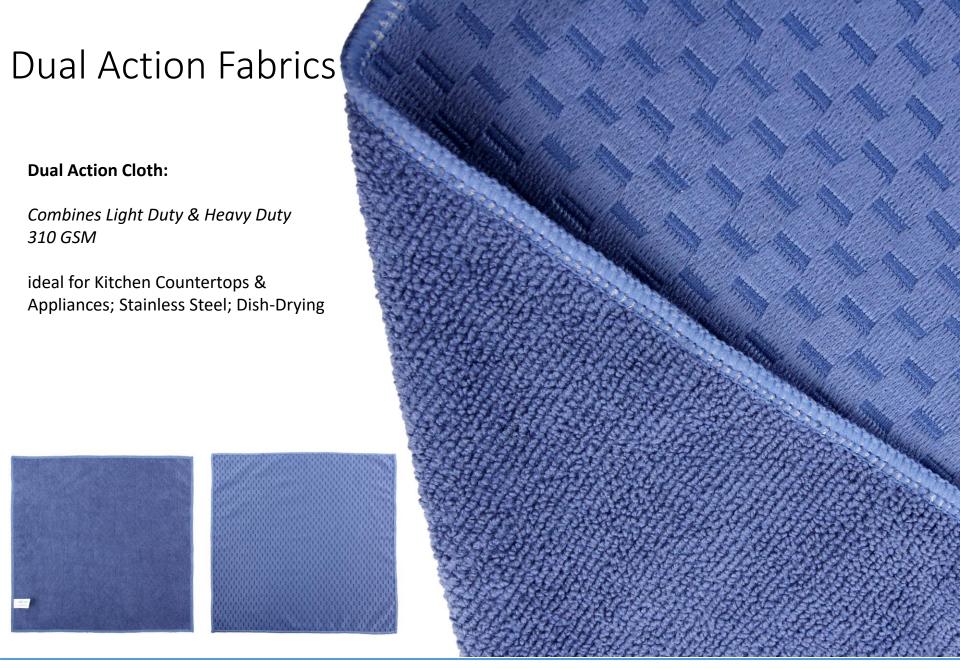

# Scrubbing Fabrics

#### **Scrubbing Cloth:**

Heavy Duty Scrubbing 220 – 380 GSM

Polypropylene (PP) stripes ideal for scrubbing and scouring tough messes; Glass Stovetops & Ranges