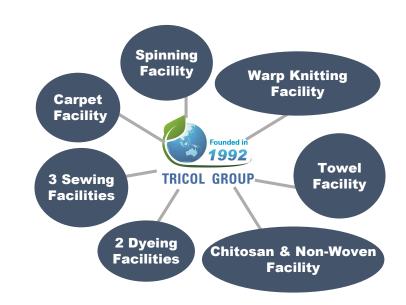

### **Facilities**

#### **China Operations**

- 11 facilities located in the Shandong Province of China
- 4 finished product facilities, within 2 hours of Qingdao port
- On-Site Research & Development Team located in Weifang
- Owner & Operator of the largest Chitosan fiber and weaving plant in China
- China's first and largest combination microfiber production, supporting fully vertical production