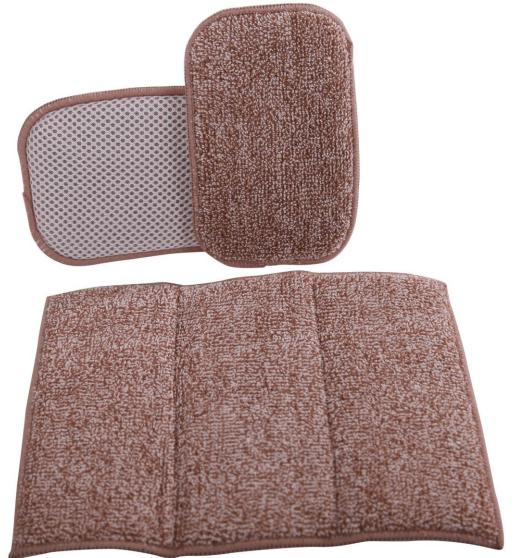

# Easy Clean Dish Cleaning Sponges

Powered by Tricol Intelligent Microfiber

#### "Easy Clean" Fabric Features

- Scrubbing Dots remove stubborn dried on food without scratching
- Microfiber Side rinses out perfectly leaving a streakfree finish
- Terry Side:80% Polyester / 20% Polyamide
- Scrub Side: 70% Polyamide / 30% Polyarethane

- Kitchen Sinks & Counters
- Dishware & Glassware
- Appliances

Easy Clean Foaming Sponge