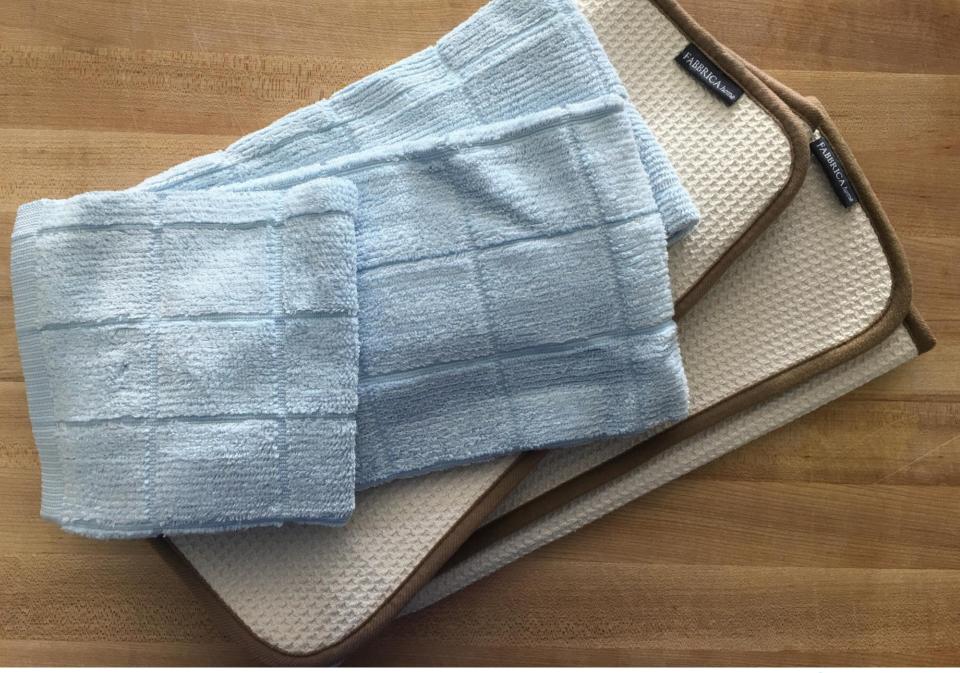

### Kitchen Textiles

#### Powered by Everplush® Technology

- Enhanced Performance: More Absorbent,
   Faster Drying, Longer Lifespan than
   ordinary cotton linens
- Mix-n-Match Materials for Terry and Yarn Applications
- Ideal for: tea towels, flour sacks, bar mops, dishcloths, kitchen towels and chemical-free cleaning

#### **Dual Loops = Not Your Ordinary Towel**

loop of any Everplush® fabric

Air passes through loops and evaporates moisture quickly

material comprises the lower loop enhancing the overall power of the

China Utility Model: