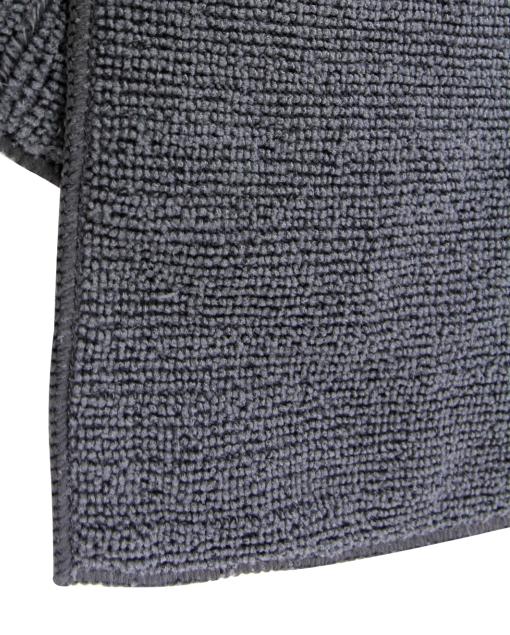

#### "Ribbed Terry" Fabric Features

- Soft Handfeel
- Increases surface area for more absorption and faster drying
- Lasts over 300 washings
- Antibacterial Rate ≥ 99.9% without any need for antibacterial chemicals and agents
- 80% Polyester / 20% Polyamide with antibacterial silver

- Chemical-Free Cleaning
- Wiping away grease & grime
- Lint-Free / Streak-Free Finish
- Dishes, counters, tables, stovetops, ovens and appliances