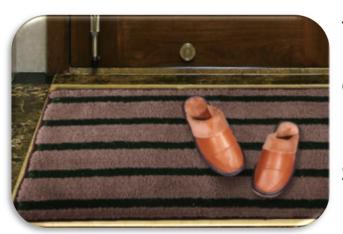

# Shoe Scraping Mat (Polypropylene Scrubbing Feature)

Yarn: Microfiber (80% Polyester / 20% Polyamide) + PP Stripes

Fabric: Tufted GSM: 1,800 Middle: N/A

Backing: Non-Woven + TPR

Size: 20" x 30"