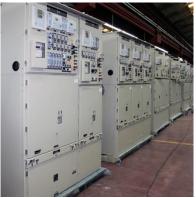

#### Switchgear

- High voltage circuit breakers, disconnectors and post insulators
- Metal-enclosed gas-insulated switchgear
- Medium voltage switchgear and apparatus
- Low voltage switchgear and apparatus
- Maintenance and services