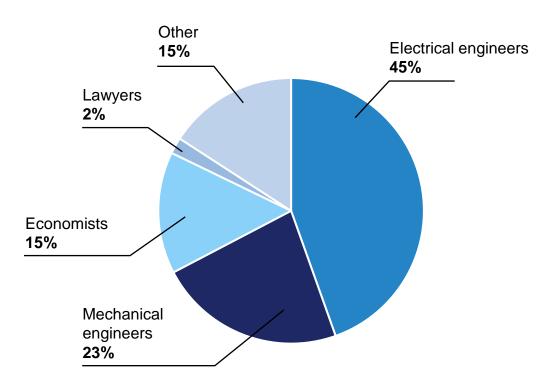

#### 3500 employees

- 1.351 university degrees
- 39 PhDs
- 45 Masters of science

Life long education and professional training Industry specific expertize and skills

#### UNIVERSITY DEGREE