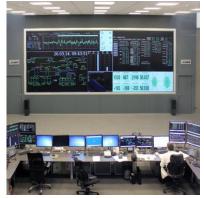

#### Information and communication technology

- Dispatching centers, local and remote monitoring and control systems
- SCADA
- Communication systems and computer networks
- UPS devices and systems

#### References – Transformer substations