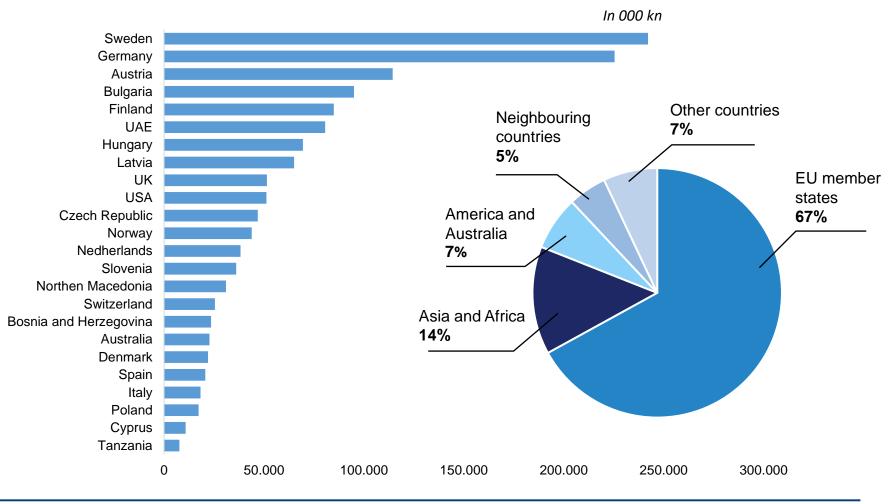

Metal-enclosed gas-insulated switchgear
- Medium voltage switchgear and apparatus
- Low voltage switchgear and apparatus
- Maintenance and services





#### Electric vehicles and traction equipment

- Low-floor electric and dieselelectric multiple unit
- Low-floor trams
- Equipment and components
- Traction and station equipment











#### Information and communication technology





- Dispatching centers, local and remote monitoring and control systems
- SCADA
- Communication systems and computer networks
- UPS devices and systems





#### Total sales and export revenue

3.500.000

3.000.000

2.500.000

2.000.000

1.500.000

1.000.000

500.000

0

2014

2015

2016

2017

Total Export

2018

2019



2020 estimate

In 000 kuna

#### Export by countries and regions (2020 estimate)





#### Employees are our greatest value

#### 3500 employees

- 1.351 university degrees
- 39 PhDs
- 45 Masters of science

Life long education and professional training Industry specific expertize and skills



#### UNIVERSITY DEGREE



#### **Corporate values**



- Research and development
- Individual customer approach
- Social responsibility
- Tradition



#### Research and development

- In-house R&D Institute
- Laboratory center and infrastructure
- Scientific research projects
- Expert knowledge
- Strategic management













#### Individual customer approach



- Small lot production
- Customer-specific development and production
- After sales services











#### Social responsibility

- Sustainable development
- Employee wellbeing
- Involvement in local communities
-