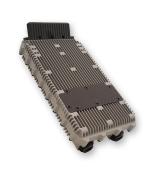

# MBR 144

- Omnidirectional
- Compact MBR version
- Ingress protected
- Absolute positioning (built-in GNSS)
- Suitable for small and unmanned vessels

# MBR 144 UAV

- Omnidirectional
- Extreme lightweight version
- Suitable for medium and small UAV's for increased operational range

# MBR 144 OEM

- Omnidirectional
- OEM unit for customer specific integration