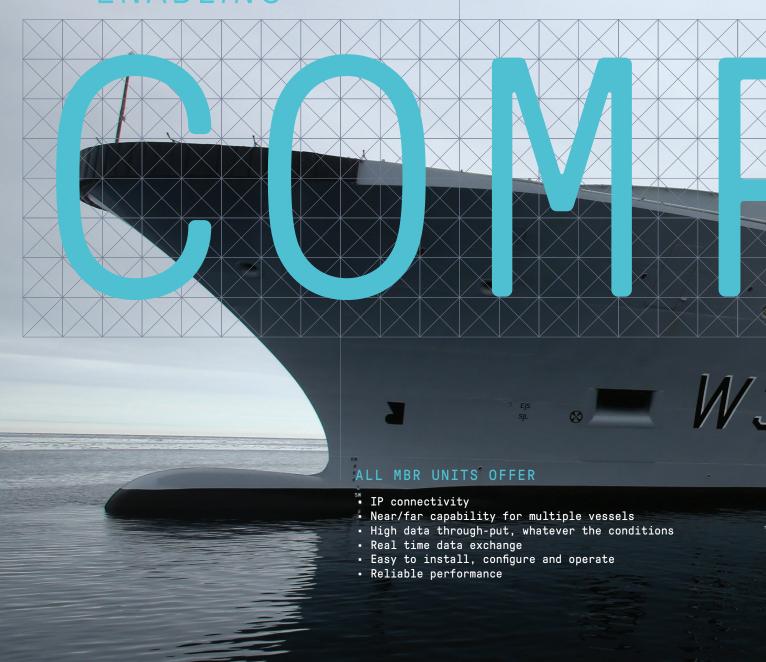

### MBR DELIVERS

- High-capacity share
   HD viceo, images, maps, sensor data and all vital operational data.
- Long range capability
   seamless digital
   communication across
   distances of up to 300 km²
- Smart systems intelligent configurations delivering optimal bandwidth and low latency
- Barrier-free connectivity -Bypassing steel structures and obstacles for reliable data exchange
- The power of precision
   fail-safe application,
   control and efficiency
- 'Plug and play' simplicity
   secure, simple and strong networks without the need for internet connections
- Operational reliability engineered by KONGSBERG for long-term performance
- Extreme durability pure solid-state technology, high quality manufacturing, and no moving parts
- Cost effective excellence

   easy to install, zero
   infrastructure and clear,
   predictable pricing
- Operational range is dependent on antenna placement and height above sea level.