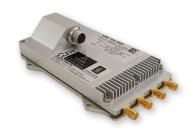

# MBR 189

- Sector Antenna, 100° coverage in azimuth and elevation
- High gain steerable in azimuth and elevation
- Relative and absolute positioning (built-in GNSS)
- Built-in multi-sectoring functionality for expansion of sector coverage

# MBR 179

- Omnidirectional
- · High gain steerable in azimuth
- Absolute positioning (built-in GNSS)

# MBR 179 Portable

- Portable kit
- Omnidirectional
- High gain steerable in azimuth
- Absolute positioning (built-in GNSS)
- Suitable for quick and temporary deployment