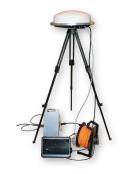

# MBR 179 Portable

- Portable kit
- Omnidirectional
- High gain steerable in azimuth
- Absolute positioning (built-in GNSS)
- Suitable for quick and temporary deployment