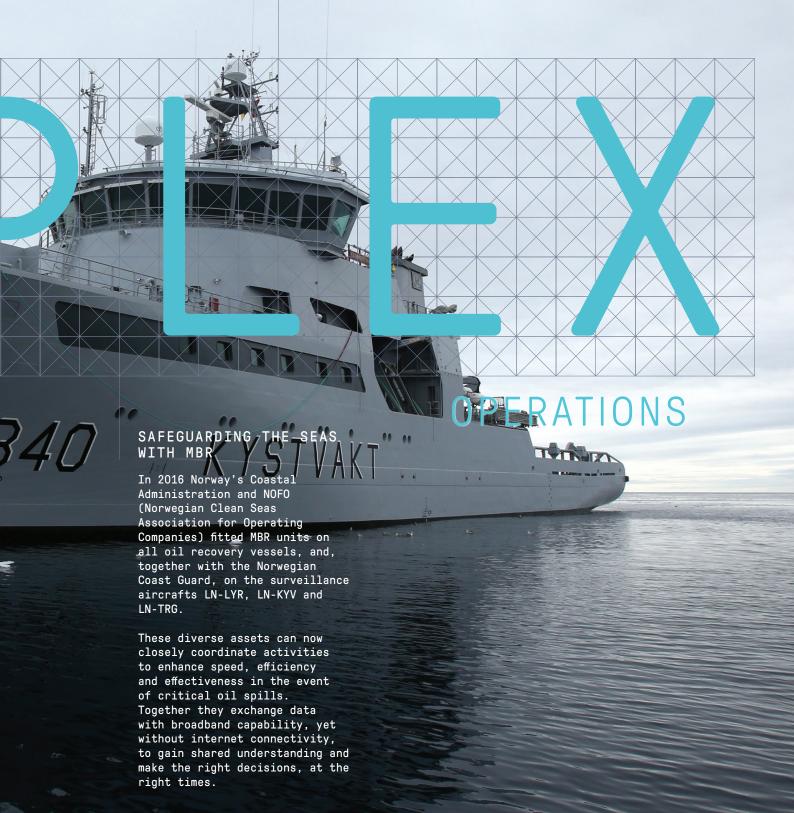

### BEYOND-LINE-OF-SIGHT

Offering reliable beyond-line-of-sight operational range, MBR forms a high-capacity information highway that allows teams to share data from sensors, communicate seamlessly, and make decisions based on informed, common operational understanding.

It marks a new dawn of collaboration and coordination, paving the way for optimal performance, safety and operational success.