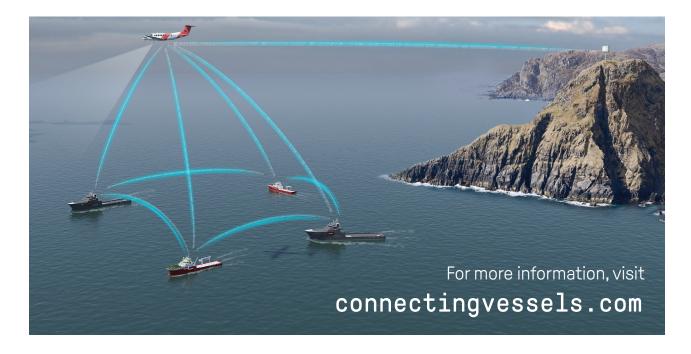

# Content

- 04 Applications
- 05 Communicating Success
- 06 Enabling Complex Operations
- 08 Product Range
- 10 Game-Changing Communication
- 11 Worldwide Operations

Illustration of a typical MBR setup

# COMMUNICATING SUCCESS

Maritime Broadband Radio (MBR) connects operational assets and teams like never before. Delivering high performance, capacity and barrier-free communications, without the need for expensive infrastructure, MBR unlocks a new age of collaboration for complex operational tasks.

### BEYOND-LINE-OF-SIGHT

Offering reliable beyond-line-of-sight operational range, MBR forms a high-capacity information highway that allows teams to share data from sensors, communicate seamlessly, and make decisions based on informed, common operational understanding.