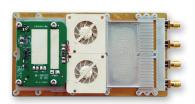

ised for your individual assets and purposes. Each one provides seamless, high capacity data exchange, reliable performance and durable construction, with no moving parts and no need for regular maintenance.

For any operation, in any environment, there's always an MBR.



# MBR 189

- Sector Antenna, 100° coverage in azimuth and elevation
- High gain steerable in azimuth and elevation
- Relative and absolute positioning (built-in GNSS)
- Built-in multi-sectoring functionality for expansion of sector coverage



# MBR 179

- Omnidirectional
- · High gain steerable in azimuth
- Absolute positioning (built-in GNSS)



# MBR 179 Portable

- Portable kit
- Omnidirectional
- High gain steerable in azimuth
- Absolute positioning (built-in GNSS)
- Suitable for quick and temporary deployment













# MBR 144

- Omnidirectional
- Compact MBR version
- Ingress protected
- Absolute positioning (built-in GNSS)
- Suitable for small and unmanned vessels

# MBR 144 UAV

- Omnidirectional
- Extreme lightweight version
- Suitable for medium and small UAV's for increased operational range

# MBR 144 OEM

- Omnidirectional
- OEM unit for customer specific integration

# MBR 144 Submersible

- Omnidirectional
- Submersible to 1000 m
- Internal antenna elevated from radio unit
- Suitable for submersible vehicles which require data link when surfaced

# MBR 144 Personal

- Omnidirectional
- Body worn
- Absolute positioning (built-in GNSS)

# Game-changing communication

MBR is unique. There is no market equivalent enabling this degree of data transfer, without the need for internet connect