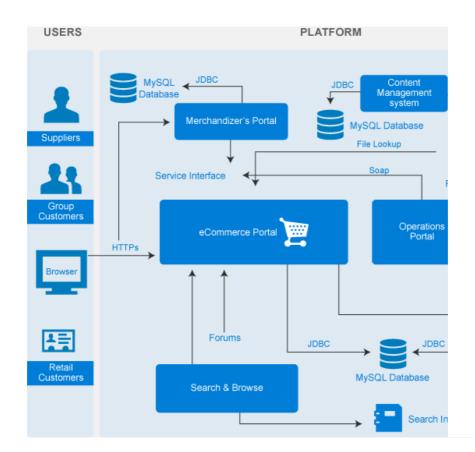

## e-Commerce UI technical stack recommendations

## e-Commerce Platform recommendations