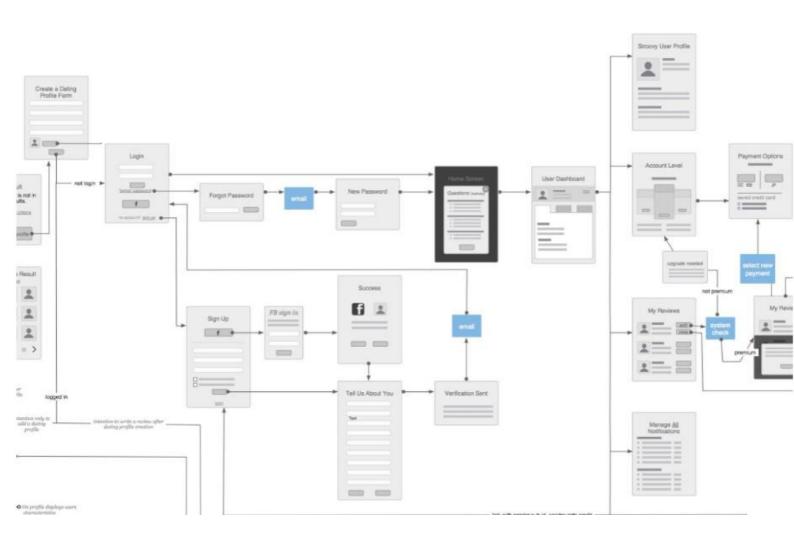

## 5. User Flow

This low-fidelity User flow shows a eCommerce customer user task. The use of screen designs, rather than abstract flowchart symbols, keeps focus on the product with which users will be interacting and for the purposes of communicating detailed design specifications they are just as useful as lower-fidelity documents to discuss and communicate interaction design and user workflows.