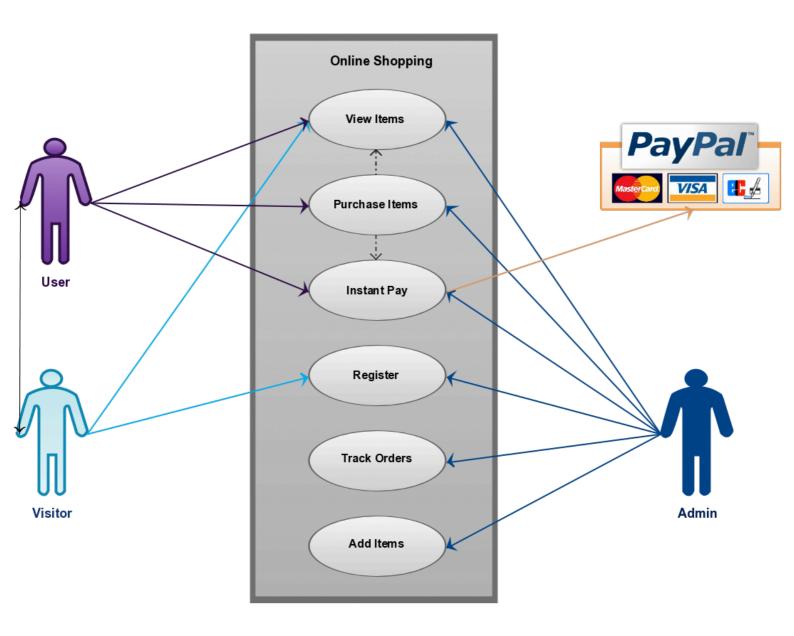

## 4. Use case diagram

Use case diagram representation of customer and eCommerce online shopping platform