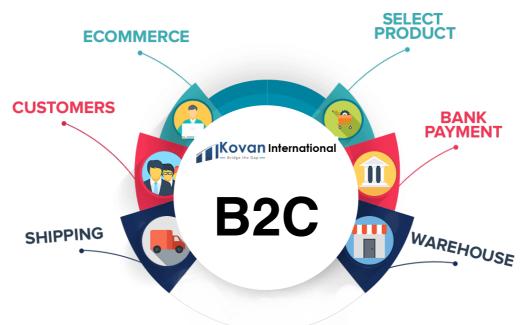

# B2C Commerce - A Single Customer Interaction Platform for Web and Mobile app

## **B2C Commerce - A Single Customer Interaction Platform**

Deliver a consistent experience across channels and devices. Consumers have become accustom to service through multiple channels; being able to deliver a wonderful shopping experience no matter the touch-point will keep your business accelerating.

Kovan International B2C System Overview