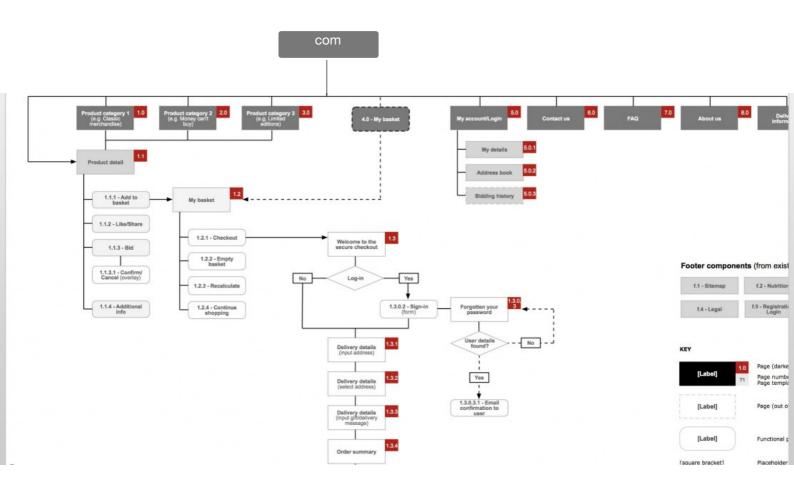

## 3. Information Architecture

IA is responsible for how all content is organised, labeled and accessed, but also how it is created, maintained and governed by an organisation. As part of this process consider issues of classification and relationship to usability and find-ability.

## 5. User Flow

This low-fidelity User flow shows a eCommerce customer user task. The use of screen designs, rather than abstract flowchart symbols, keeps focus on the product with which users will be interacting and for the purposes of communicating detailed design specifications they are just as useful as lower-fidelity documents to discuss and communicate interaction design and user workflows.