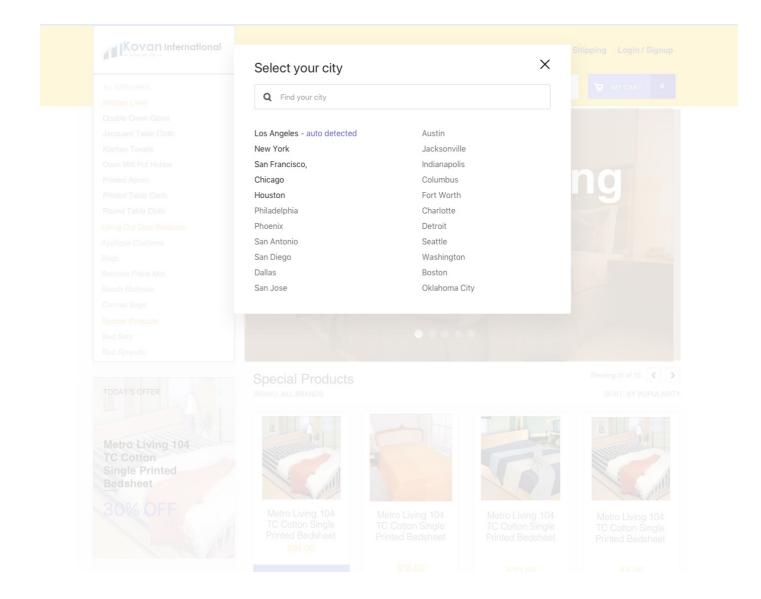

and governed by an organisation. As part of this process consider issues of classification and relationship to usability and find-ability.





## 4. Use case diagram

Use case diagram representation of customer and eCommerce online shopping platform





## 5. User Flow

This low-fidelity User flow shows a eCommerce customer user task. The use of screen designs, rather than abstract flowchart symbols, keeps focus on the product with which users will be interacting and for the purposes of communicating detailed design specifications they are just as useful as lower-fidelity documents to discuss and communicate interaction design and user workflows.





## 6. High-fidelity Mockup (Visual Design)

#### 6.1.Home Page





## High-fidelity Mockup (Visual Design)

#### 6.2.Select City screen





# High-fidelity Mockup (Visual Design)

### 6.3.Signup Screen

|                      |                                                |                                    | ×                           |
|----------------------|------------------------------------------------|------------------------------------|-----------------------------|
|                      |                                                |                                    |                             |
|                      |                                                |                                    |                             |
| Jacquard Table Cloth | reate your Account                             |                                    | Already member? Login here. |
|                      |