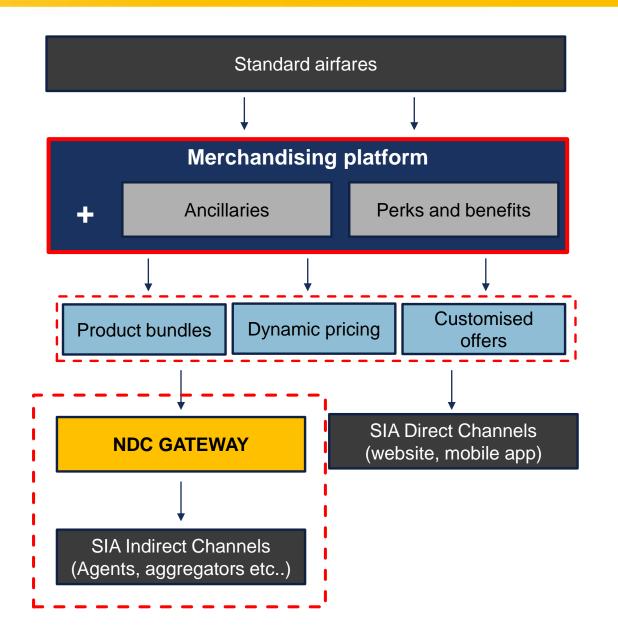

### **OVERVIEW**

- In line with our merchandising and personalization objective, SQ has procured a merchandising platform to better tailor our product offerings to the customers.
- The Merchandising platform allows SIA to create customized offerings (fares, ancillaries), bundles that are tailored based on customers' needs and preferences

- The new content will be distributed on the SIA Direct Channels such as the website and the mobile app.
- To distribute the content to SIA's partners in the indirect channel, a NDC gateway has been developed to facilitate connections with the trade.