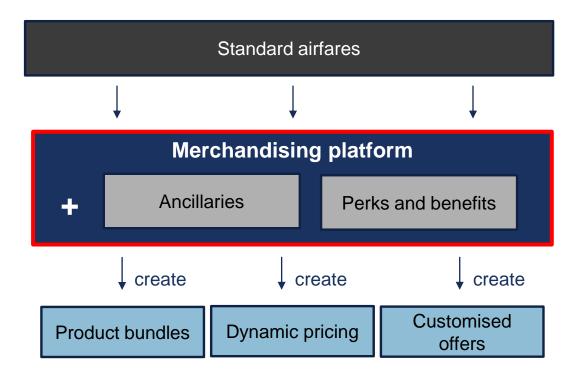

### **OVERVIEW**

- In line with our merchandising and personalization objective, SQ has procured a merchandising platform to better tailor our product offerings to the customers.
- The Merchandising platform allows SIA to create customized offerings (fares, ancillaries), bundles that are tailored based on customers' needs and preferences

- The new content will be distributed on the SIA Direct Channels such as the website and the mobile app.
- To distribute the content to SIA's partners in the indirect channel, a NDC gateway has been developed to facilitate connections with the trade.