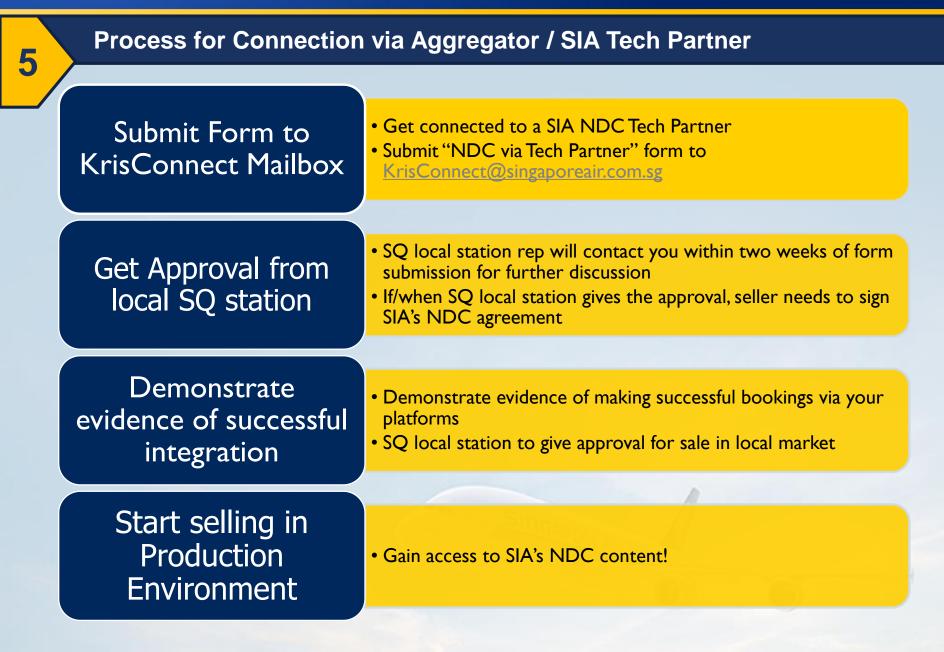

### **Process for Direct Connect**

Access to generic sandbox environment

5

- I. NDA + fill in Implementation Questionnaire
- 2. Generic Sandbox Environment details will be provided
- Begin integration in generic sandbox environment (optional\*)

Access to partnerspecific sandbox environment

- SIA will prioritise set-up of partner specific sandbox environment according to value partner brings to SIA in terms of distributing NDC content
- 2. Once the partner-specific sandbox environment has been set-up, partner to begin/complete integration
- 3. Support will be provided during this integration

Access to SIA's live/production environment

- Demonstrate evidence of successful integration;
   SIA to conduct UAT
- Partner to sign necessary contracts and confirm commercials\*\*
- 3. Live environment details to be provided

\*UAT has to be done in partner-specific environment. Successful integration in Generic Environment does not guarantee the provision of a partner-specific environment

\*\* Can be started earlier, but must be completed before going live