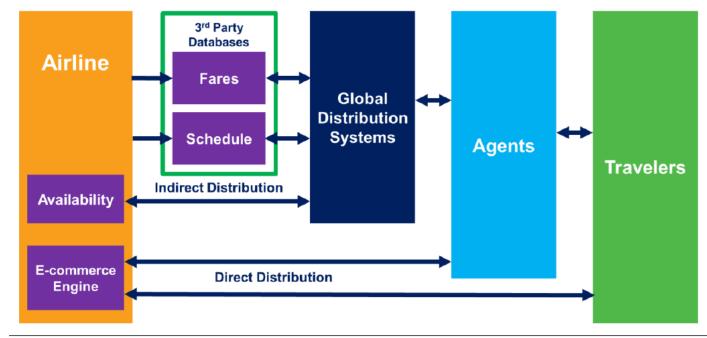

### INDUSTRY LANDSCAPE BEFORE AND AFTER NDC

Traditional Flight Distribution

### Summary of painpoints in Indirect Distribution via GDS today

- Takes longer / not possible to roll out products/services (e.g. Seat Selection) already available on direct channels
- Limited to Fares/Content available in 3<sup>rd</sup> Party Databases (e.g. can't access personalised fares, products not filed in 3<sup>rd</sup> Party Databases)

### Summary of benefits of Direct Distribution via NDC/APIs

- Quicker rollout of product/services available in Airline Systems
- Access to additional fares/content (NDC/API exclusive products created by MP)
- Agent can still connect via a Content Aggregator (E.g. GDS, New NDC Aggregator) or to connect directly with Airline (Agent must have Content Aggregation/UI capabilities)