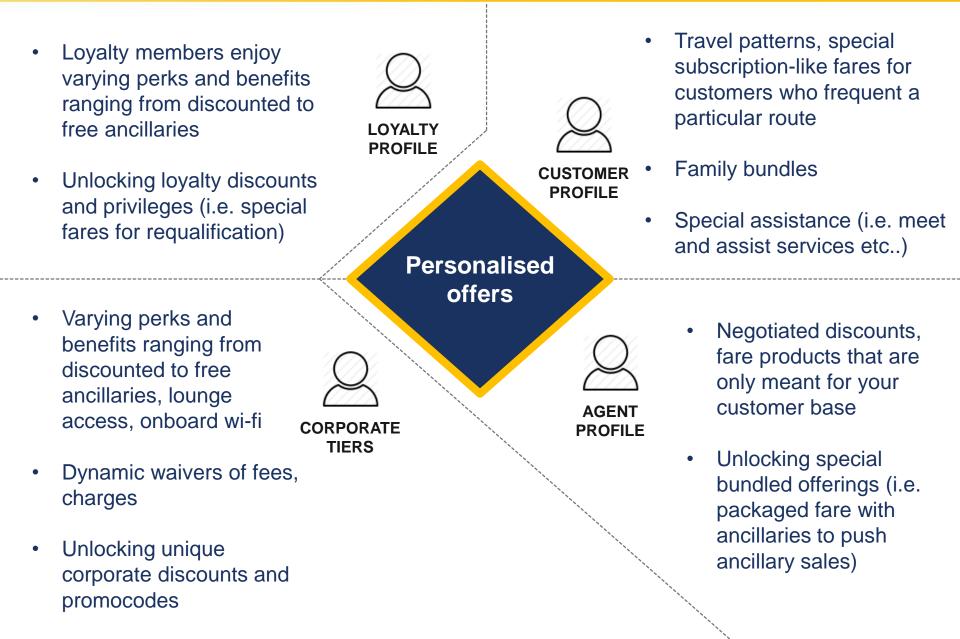

### **OVERVIEW**

- In line with our merchandising and personalization objective, SQ has procured a merchandising platform to better tailor our product offerings to the customers.
- The Merchandising platform allows SIA to create customized offerings (fares, ancillaries), bundles that are tailored based on customers' needs and preferences

- The new content will be distributed on the SIA Direct Channels such as the website and the mobile app.
- To distribute the content to SIA's partners in the indirect channel, a NDC gateway has been developed to facilitate connections with the trade.