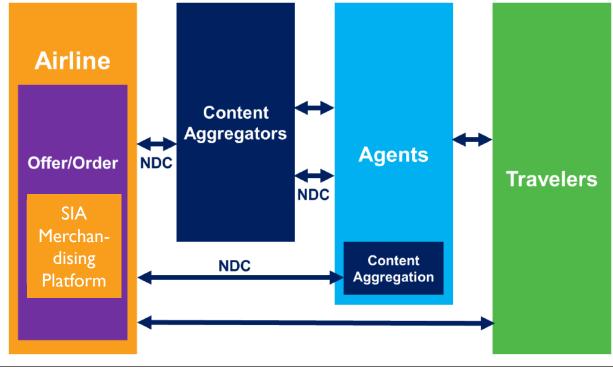

### INDUSTRY LANDSCAPE BEFORE AND AFTER NDC

Traditional Flight Distribution

Air Retailing in NDC

Figure from IATA NDC Readiness Guide

### Summary of benefits of Direct Distribution via NDC/APIs

- Quicker rollout of product/services available in Airline Systems
- Access to additional fares/content (NDC/API exclusive products created by MP)
- Agent can still connect via a Content Aggregator (E.g. GDS, New NDC Aggregator) or to connect directly with Airline (Agent must have Content Aggregation/UI capabilities)

- The new content will be distributed on the SIA Direct Channels such as the website and the mobile app.
- To distribute the content to SIA's partners in the indirect channel, a NDC gateway has been developed to facilitate connections with the trade.