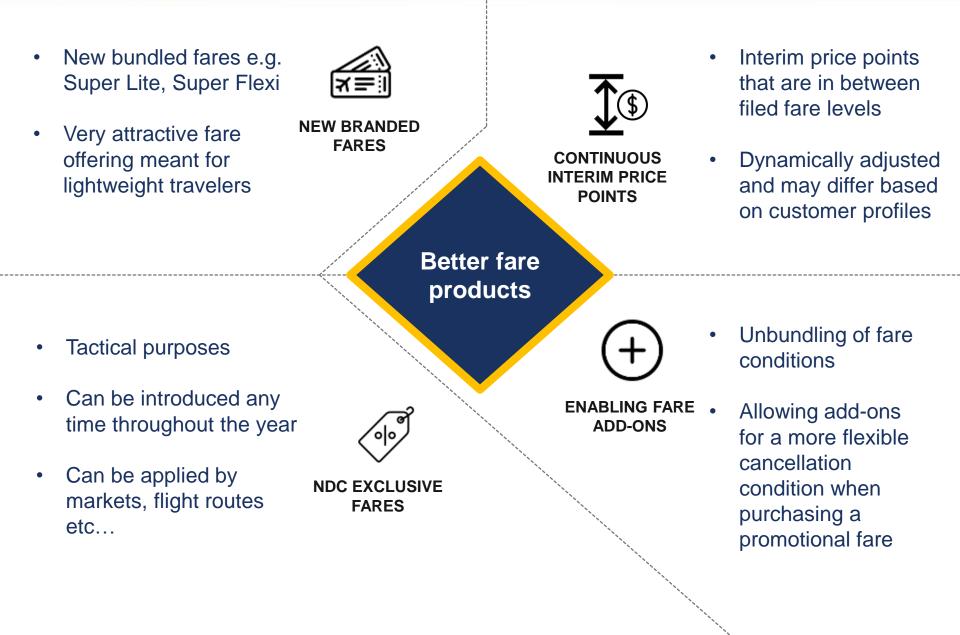

- SIA will provide better content in NDC/API pipes vs traditional EDIFACT pipe
- Seat Selection, Excess Baggage & Merchandising Actions already exclusively available via NDC/API, rest to come as NDC/API roadmap develops

|                        | EDIFACT Content                                | NDC/API Content                                                                                                                           |  |  |
|------------------------|------------------------------------------------|-------------------------------------------------------------------------------------------------------------------------------------------|--|--|
| Fare Content           | ATPCO Content Only (May include Private Fares) | + MP discounts* (tactical + continuous price points), new fare products                                                                   |  |  |
| Ancillaries<br>Content | N/A                                            | <ul> <li>+ Seat Selection, Excess Baggage,<br/>etc with discount/bundling options</li> <li>+ more types of ancillaries to come</li> </ul> |  |  |
| Booking<br>Experience  | Schedule via OAG, Fares via<br>ATPCO           | <ul> <li>+ Calendar led shopping</li> <li>+ Potential to be further enriched with<br/>Rich Media, KF specific info</li> </ul>             |  |  |
| Others                 | Servicing based on GDS capabilities            | Servicing based on ATC/ASC and<br>NDC/API capabilities;<br>+ Access to other functionalities via<br>SQ prop. APIs (Check-in, etc)         |  |  |

\*Discounts off ATPCO fares; can be targeted to specific Office IDs, flight characteristics, customer profile information