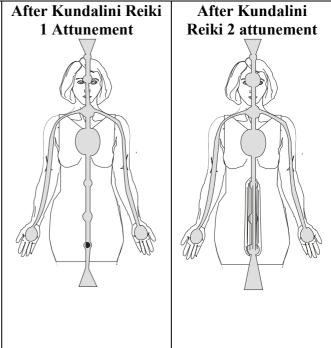

# **Kundalini 2 attunement:**

The Kundalini Reiki 1 attunement is strengthened and the base chakra is opened, the third eye is enlarged.

The Kundalini is awakened and the main energy channel opens gently and surely, alighting the Kundalini "fire."

The Kundalini reaches the Solar Plexus chakra, preparing for the full Kundalini rising in Kundalini Reiki 3.

You are also taught a specific meditation. When you perform this meditation, you increase for a short time, the power of the flame in the Kundalini fire cleansing your energy channels.

In this way, all the chakras/energy systems are enlightened and a cleansing takes place.

(Minimum recommended time interval is 2 days after Kundalini Reiki 1).