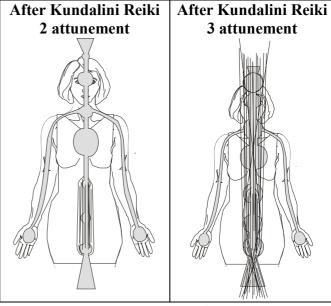

# **Kundalini 2 attunement:**

The Kundalini Reiki 1 attunement is strengthened and the base chakra is opened, the third eye is enlarged.

The Kundalini is awakened and the main energy channel opens gently and surely, alighting the Kundalini "fire."

The Kundalini reaches the Solar Plexus chakra, preparing for the full Kundalini rising in Kundalini Reiki 3.

You are also taught a specific meditation. When you perform this meditation, you increase for a short time, the power of the flame in the Kundalini fire cleansing your energy channels.

# **Kundalini 3 attunement:**

Kundalini Reiki Master - The previous attunements are strengthened and the Throat, Solar Plexus, Hara and Root Chakras are opened wider.

Kundalini Reiki Master Level

The previous attunements are strengthened and the Throat, Solar Plexus, Hara and Root Chakras are opened.

The Kundalini "fire" is strengthened and reaches up and out of the Crown chakra - full rising of the Kundalini takes place.

You are taught to attune Crystals and other objects, so that they act as Reiki channels.