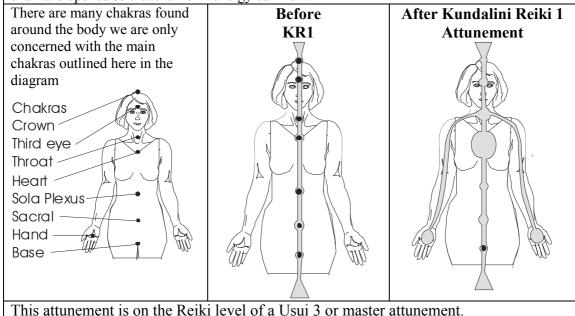

#### **Kundalini 1 attunement:**

In the Kundalini Reiki 1 attunement procedure, all of the knots/blocks in the chakras are removed (except for the root chakra).

The main energy channel, from the crown chakra to the root chakra, is cleansed and prepared for the Kundalini awakening that you will experience in Kundalini Reiki 2.

The Heart chakra becomes enlarged and the energy channel from the hands to the Crown chakra is opened so that the Reiki energy can flow.

2. Healing: (this format is used for all the different types of Reiki used in this manual except where stated so please learn it now).