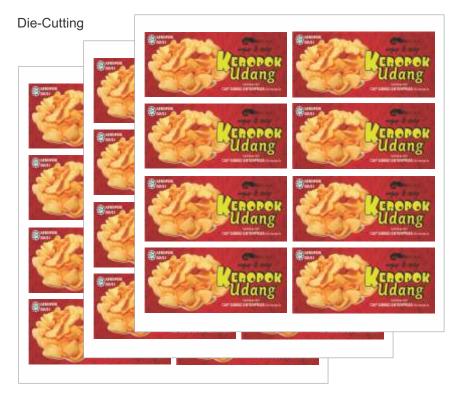

### **Cut To Size VS Die-Cutting**

Order Example:

- Size: 100mm x 150mm

- Quantity: 20pcs

### **Cutting Method**

#### Cut To Size

(You will get this size in 20pcs)

You will get 3 sheets with total 20pcs (Maximum 8pcs in 1 sheet in this size)