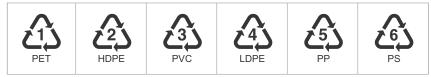

#### **Resin Identification Code**

Resin Identification Code is the standard code indicate in the material surface to identified material type.