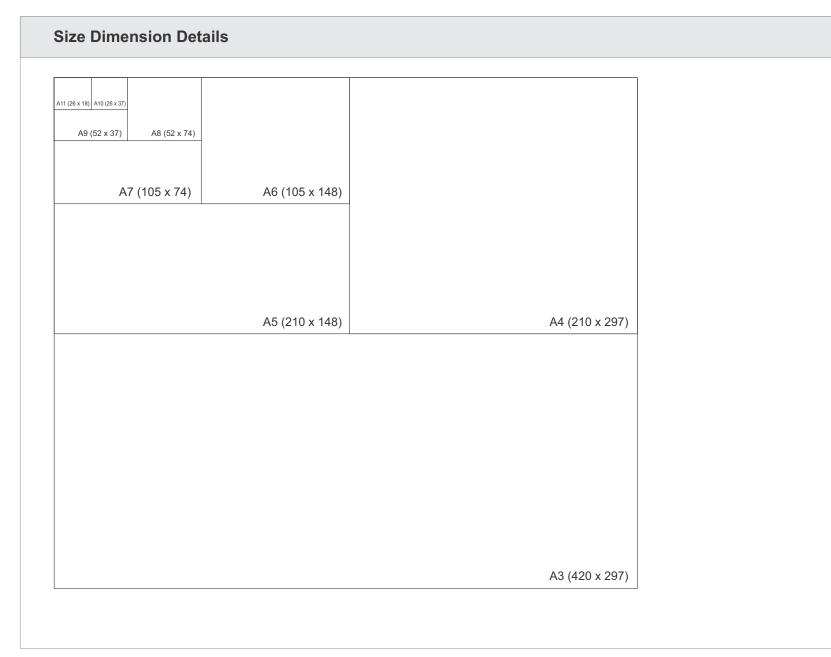

## MULTIPLE DIELINE LABEL STICKER

| Delivery Sheet Size | Quantity                                                                                           | Print Side &                                                                                                                                       | Paper Type                                                                                                                                                       |             | Finishing                                                                                                                                                                   | Process Days                                                                                       |
|---------------------|----------------------------------------------------------------------------------------------------|----------------------------------------------------------------------------------------------------------------------------------------------------|------------------------------------------------------------------------------------------------------------------------------------------------------------------|-------------|-----------------------------------------------------------------------------------------------------------------------------------------------------------------------------|----------------------------------------------------------------------------------------------------|
| (mm)                | (sheets)                                                                                           | Print Colour                                                                                                                                       | тареттуре                                                                                                                                                        | Compulsory  | Optional                                                                                                                                                                    | (excluding order day & receive day)                                                                |
| 317mm x 425mm (A3+) | 1, 2, 3, 5, 10, 20, 30,<br>40, 50, 60, 70, 80, 90,<br>100, 200, 300, 400,<br>500                   | 1 side<br>- 1C (Front)<br>Cyan / Magenta / Black<br>- 4C (Front)<br>- 4C + White<br>- White*                                                       | - Mirror Kote<br>- Mirror Kote Strong Glue<br>- Printing Paper<br>- Transparent OPP<br>- Synthetic Paper<br>- White PP (Polypropylene)                           | Die-Cutting | Colour Protective Finishing<br><u>Mirror Kote</u><br>- Gloss Lamination<br>- Matte Lamination<br>- Soft Touch Lamination                                                    | <u>Normal Order</u><br>1 day<br><u>Normal with Colour Protective</u><br><u>Finishing</u><br>+1 day |
| 210mm x 297mm (A4)  | 2, 4, 6, 10, 20, 40, 60,<br>80, 100, 120, 140,<br>160, 180, 200, 400,<br>600, 800, 1,000           | *Only available for<br>Transparent OPP,<br>Removable Transparent<br>OPP, Brown Craft Paper,<br>Bright Silver Polyester &<br>Matte Silver Polyester | <ul> <li>Removable Transparent<br/>OPP</li> <li>Removable White PP</li> <li>Bright Silver Polyester</li> <li>Matte Silver Polyester</li> <li>White PE</li> </ul> |             | - Gloss Water Based Varnish     - UV Varnish <u>Mirror Kote Strong Glue /</u> <u>Transparent OPP /</u> <u>Removable Transparent OPP /</u> <u>White PP (Polypropylene) /</u> |                                                                                                    |
| 148mm x 210mm (A5)  | 4, 8, 12, 20, 40, 80,<br>120, 160, 200, 240,<br>280, 320, 360, 400,<br>800, 1,200, 1,600,<br>2,000 |                                                                                                                                                    |                                                                                                                                                                  |             | Synthetic Paper<br>- Gloss Lamination<br>- Matte Lamination<br>- Soft Touch Lamination<br>- UV Varnish<br>Removable White PP /                                              |                                                                                                    |
|                     |                                                                                                    |                                                                                                                                                    |                                                                                                                                                                  |             | Bright Silver Polyester /<br>Matte Silver Polyester<br>- Gloss Lamination<br>- Matte Lamination<br>- Soft Touch Lamination                                                  |                                                                                                    |
|                     |                                                                                                    |                                                                                                                                                    |                                                                                                                                                                  |             | White PE         - Gloss Lamination         - Matte Lamination         - Soft Touch Lamination         - UV Varnish         Printing Paper                                  |                                                                                                    |
|                     |                                                                                                    |                                                                                                                                                    |                                                                                                                                                                  |             | - None                                                                                                                                                                      |                                                                                                    |