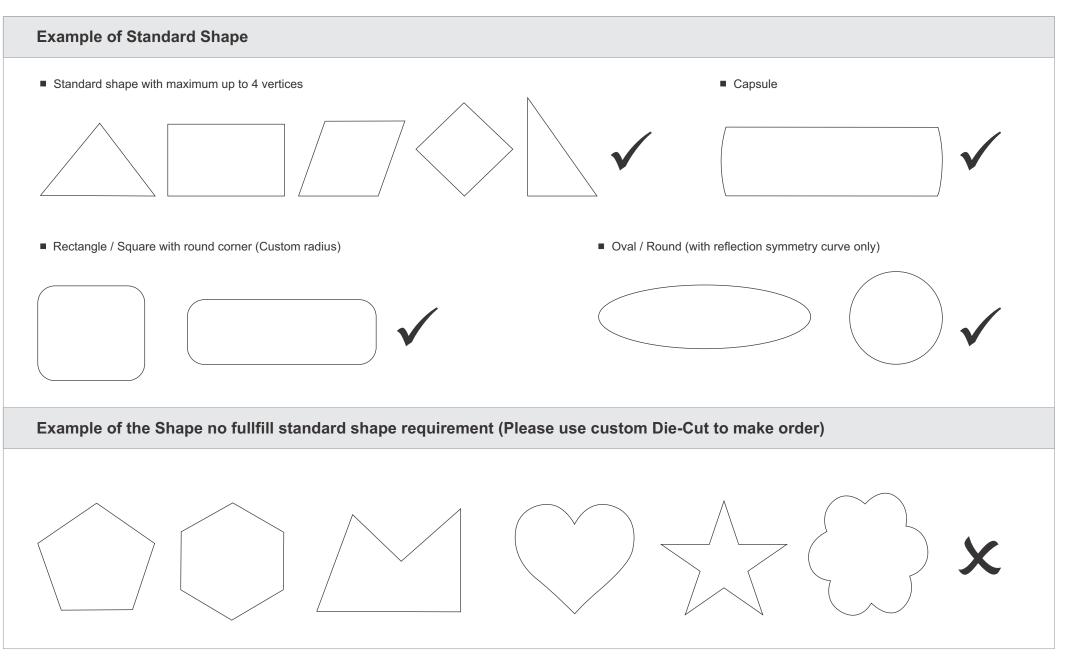

### **Cut To Size VS Die-Cutting**

Order Example:

- Size: 100mm x 150mm

- Quantity: 20pcs

### **Cutting Method**