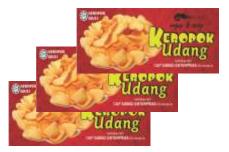

#### Cut To Size

(You will get this size in 20pcs)

You will get 3 sheets with total 20pcs (Maximum 8pcs in 1 sheet in this size)