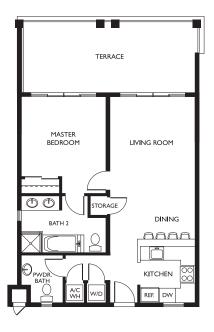

#### **ROOM FEATURES**

- Master bedroom queen or king bed
- Living area with pull out sofa
- Kitchen
- Dining area
- Powder Room
- Bathroom with shower and tub

- Flat screen TV's
- Cable TV/DVD player
- Washer/dryer
- Laptop-size safety deposit boxes
- Large balcony or terrace
- Air conditioned with ceiling fans

### PRIMA DONNA AND MARILYN BUILDING 1 BEDROOM ROOM CATEGORY: GARDEN OR OCEAN VIEW

1054 Sqft