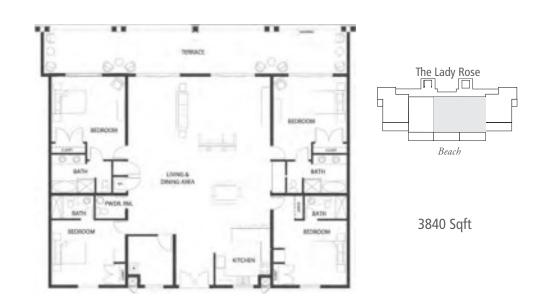

## LADY ROSE BUILDING 2 BEDROOM • CENTER UNIT ROOM CATEGORY: DELUXE BEACHFRONT

- Beachfront
- Master bedroom king bed
- Second bedroom has 2 twin beds (converts to a king)
- Living area with queen sofa bed
- Bathroom with shower and tub in master
- Second bedroom has ensuite bathroom

1920 Sqft

- Kitchen
- Flat screen television
- Cable TV/DVD player
- Washer/dryer
- Expansive balcony or terrace
- Air conditioned with ceiling fans
  - Laptop-size safety deposit boxes

### **ROOM FEATURES**

- Beachfront
- Master bedroom king bed
- Second bedroom has 2 twin beds (converts to a king)
- Living area with queen sofa bed
- Kitchen
- Bathroom with shower and tub in master

- Flat screen television
- Cable TV/DVD player
- Washer/dryer
- Expansive balcony or terrace
- Air conditioned with ceiling fans
- Laptop-size safety deposit boxes