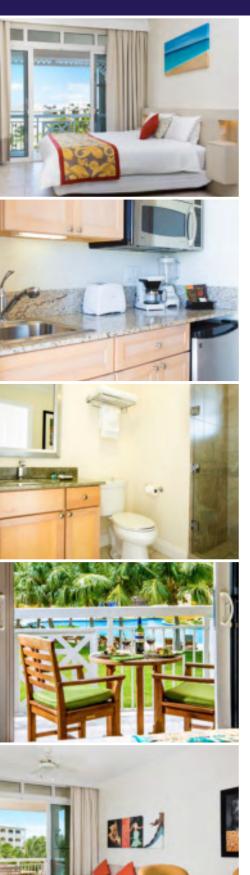

# LADY ROSE BUILDING STUDIO • END UNIT ROOM CATEGORY: DELUXE BEACHFRONT

550 Sqft

#### **ROOM FEATURES**

- Beachfront
- King bed (can convert to two twins)
- Kitchenette
- Flat screen television
- Cable TV/DVD Player
- Balcony or terrace
- Air conditioned with ceiling fan
- Laptop-size safety deposit boxes