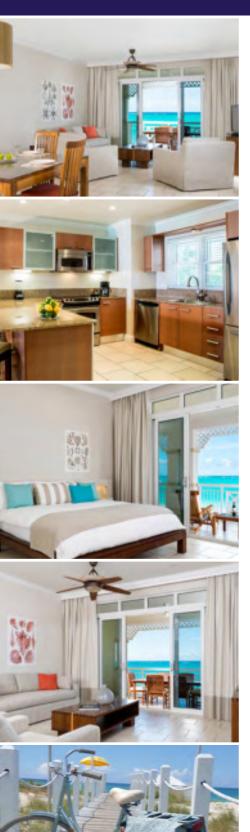

## LADY ROSE BUILDING 2 BEDROOM • CENTER UNIT ROOM CATEGORY: DELUXE BEACHFRONT

- Beachfront
- Master bedroom king bed
- Second bedroom has 2 twin beds (converts to a king)
- Living area with queen sofa bed
- Bathroom with shower and tub in master
- Second bedroom has ensuite bathroom

### **COMPLIMENTARY AMENITIES**

- Dining shuttle to Beach House and Blue Haven Resort
- Beach and pool loungers, towels and umbrellas
- Tennis courts illuminated for night play
- Pedal bikes with baskets
- Kayaks, paddle boards, snorkeling equipment, hobie cat, and water trampoline
- Wi-Fi property wide
- Gym
- Parking

1920 Sqft

- Kitchen
- Flat screen television
- Cable TV/DVD player
- Washer/dryer
- Expansive balcony or terrace
- Air conditioned with ceiling fans
  - Laptop-size safety deposit boxes

### **RESORT FACILITIES**

- Asú on the Beach
- Caicos Dream Tours
- Gift shop at Reception
  - Elevate Day Spa