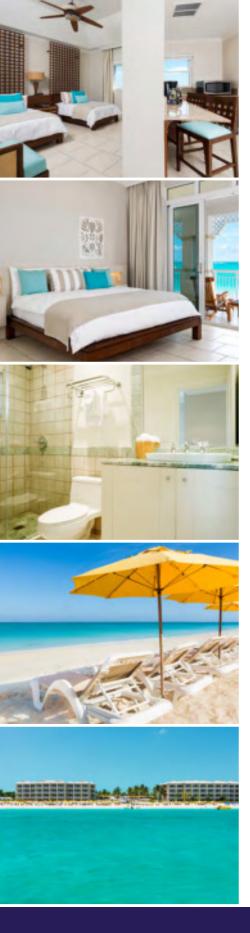

# LADY ROSE BUILDING STUDIO • END UNIT ROOM CATEGORY: DELUXE BEACHFRONT

550 Sqft

#### **ROOM FEATURES**

- Beachfront
- King bed (can convert to two twins)
- Kitchenette
- Flat screen television
- Cable TV/DVD Player
- Balcony or terrace
- Air conditioned with ceiling fan
- Laptop-size safety deposit boxes

#### **COMPLIMENTARY AMENITIES**

- Dining shuttle to Beach House and Blue Haven Resort
- Beach and pool loungers, towels and umbrellas
- Tennis courts illuminated for night play
- Pedal bikes with baskets
- Kayaks, paddle boards, snorkeling equipment, hobie cat, and water trampoline
- Wi-Fi property wide
- Gym
- Parking

### **RESORT FACILITIES**

- Asú on the Beach
- Caicos Dream Tours
- Gift shop at Reception
- Elevate Day Spa