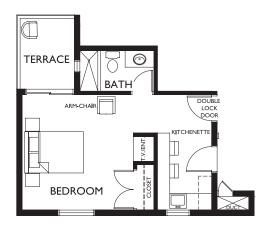

# LADY ROSE BUILDING STUDIO • END UNIT ROOM CATEGORY: DELUXE BEACHFRONT

550 Sqft

#### **ROOM FEATURES**

- Beachfront
- King bed (can convert to two twins)
- Kitchenette
- Flat screen television
- Cable TV/DVD Player
- Balcony or terrace
- Air conditioned with ceiling fan
- Laptop-size safety deposit boxes