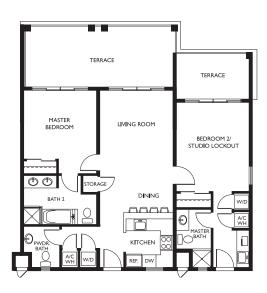

## PRIMA DONNA 2 BEDROOM WITH STUDIO LOCKOUT ROOM CATEGORY: GARDEN OR OCEAN VIEW

1513 Sqft

#### **ROOM FEATURES**

- Ocean and pool views
- Master bedroom queen or king bed
- Second bedroom queen bed
- Living area with pull out sofa
- Kitchen
- Dining area
- Bathroom with shower and tub in master
- Flat screen TV's
- Cable TV/DVD player
- Washer/dryer
- Large balcony or terrace
- Air conditioned with ceiling fans
- Laptop-size safety deposit boxes