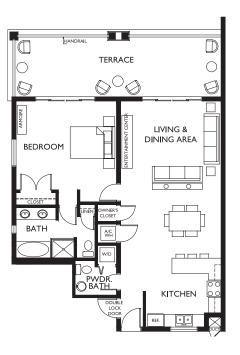

## LADY ROSE BUILDING 1 BEDROOM ROOM CATEGORY: DELUXE BEACHFRONT

1420 Sqft

#### **ROOM FEATURES**

- Beachfront
- Master bedroom king bed
- Living area with queen sofa bed
- Kitchen
- Flat screen television

- Cable TV/DVD player
- Washer/dryer
- Expansive balcony or terrace
- Air conditioned with ceiling fans
- Laptop-size safety deposit boxes

### **COMPLIMENTARY AMENITIES**

- Dining shuttle to Beach House and Blue Haven Resort
- Beach and pool loungers, towels and umbrellas
- Tennis courts illuminated for night play
- Pedal bikes with baskets
- Kayaks, paddle boards, snorkeling equipment, hobie cat, and water trampoline
- Wi-Fi property wide
- Gym
- Parking