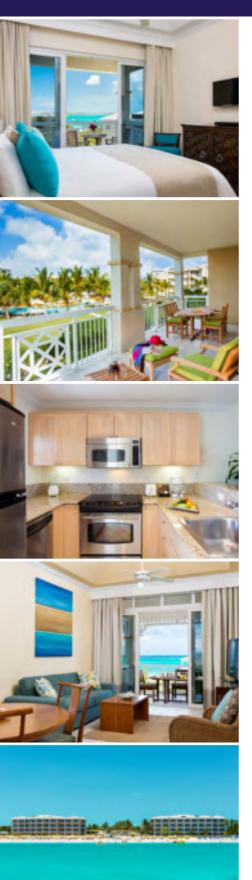

# LADY ROSE BUILDING STUDIO • END UNIT ROOM CATEGORY: DELUXE BEACHFRONT

550 Sqft

#### **ROOM FEATURES**

- Beachfront
- King bed (can convert to two twins)
- Kitchenette
- Flat screen television
- Cable TV/DVD Player
- Balcony or terrace
- Air conditioned with ceiling fan
- Laptop-size safety deposit boxes

#### **COMPLIMENTARY AMENITIES**

- Dining shuttle to Beach House and Blue Haven Resort
- Beach and pool loungers, towels and umbrellas
- Tennis courts illuminated for night play
- Pedal bikes with baskets
- Kayaks, paddle boards, snorkeling equipment, hobie cat, and water trampoline
- Wi-Fi property wide
- Gym
- Parking