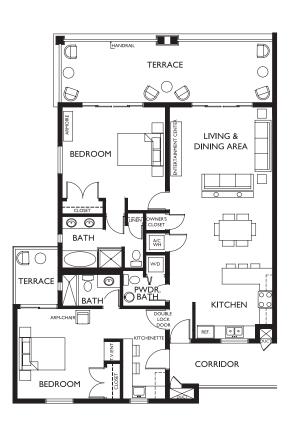

## LADY ROSE BUILDING 2 BEDROOM • CENTER UNIT ROOM CATEGORY: DELUXE BEACHFRONT

- Beachfront
- Master bedroom king bed
- Second bedroom has 2 twin beds (converts to a king)
- Living area with queen sofa bed
- Bathroom with shower and tub in master
- Second bedroom has ensuite bathroom

1920 Sqft

- Kitchen
- Flat screen television
- Cable TV/DVD player
- Washer/dryer
- Expansive balcony or terrace
- Air conditioned with ceiling fans
  - Laptop-size safety deposit boxes

### **ROOM FEATURES**

- Beachfront
- Master bedroom king bed
- Second bedroom has 2 twin beds (converts to a king)
- Living area with queen sofa bed
- Kitchen
- Bathroom with shower and tub in master

- Flat screen television
- Cable TV/DVD player
- Washer/dryer
- Expansive balcony or terrace
- Air conditioned with ceiling fans
- Laptop-size safety deposit boxes