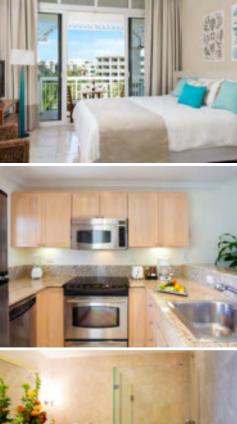

# LADY ROSE BUILDING STUDIO • END UNIT ROOM CATEGORY: DELUXE BEACHFRONT

550 Sqft

#### **ROOM FEATURES**

- Beachfront
- King bed (can convert to two twins)
- Kitchenette
- Flat screen television
- Cable TV/DVD Player
- Balcony or terrace
- Air conditioned with ceiling fan
- Laptop-size safety deposit boxes