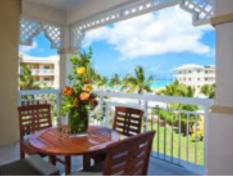

# LADY ROSE BUILDING STUDIO • END UNIT ROOM CATEGORY: DELUXE BEACHFRONT

550 Sqft

#### **ROOM FEATURES**

- Beachfront
- King bed (can convert to two twins)
- Kitchenette
- Flat screen television
- Cable TV/DVD Player
- Balcony or terrace
- Air conditioned with ceiling fan
- Laptop-size safety deposit boxes