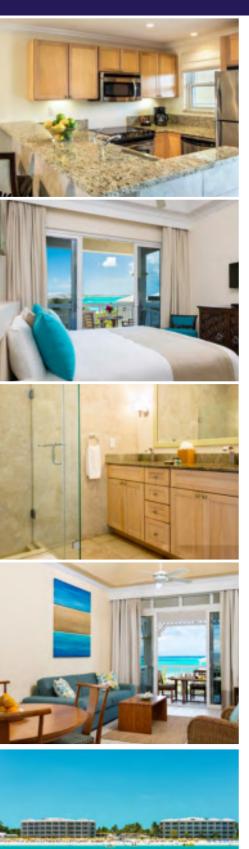

## PRIMA DONNA 2 BEDROOM WITH STUDIO LOCKOUT ROOM CATEGORY: GARDEN OR OCEAN VIEW

1513 Sqft

#### **ROOM FEATURES**

- Ocean and pool views
- Master bedroom queen or king bed
- Second bedroom queen bed
- Living area with pull out sofa
- Kitchen
- Dining area
- Bathroom with shower and tub in master
- Flat screen TV's
- Cable TV/DVD player
- Washer/dryer
- Large balcony or terrace
- Air conditioned with ceiling fans
- Laptop-size safety deposit boxes