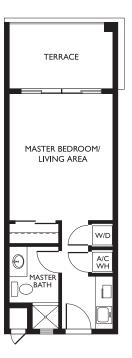

# LADY ROSE BUILDING STUDIO • END UNIT ROOM CATEGORY: DELUXE BEACHFRONT

550 Sqft

#### **ROOM FEATURES**

- Beachfront
- King bed (can convert to two twins)
- Kitchenette
- Flat screen television
- Cable TV/DVD Player
- Balcony or terrace
- Air conditioned with ceiling fan
- Laptop-size safety deposit boxes