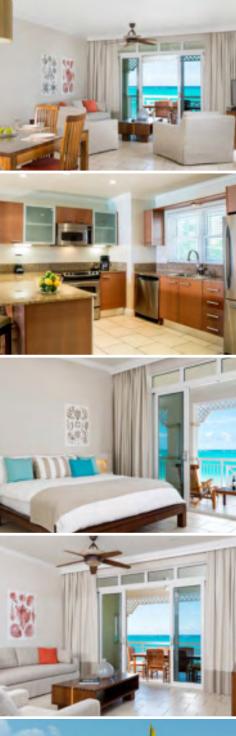

#### **ROOM FEATURES**

- Beachfront
- King bed (can convert to two twins)
- Kitchenette
- Flat screen television
- Cable TV/DVD Player
- Balcony or terrace
- Air conditioned with ceiling fan
- Laptop-size safety deposit boxes

1920 Sqft

- Kitchen
- Flat screen television
- Cable TV/DVD player
- Washer/dryer
- Expansive balcony or terrace
- Air conditioned with ceiling fans
  - Laptop-size safety deposit boxes

### **ROOM FEATURES**

- Beachfront
- Master bedroom king bed
- Second bedroom has 2 twin beds (converts to a king)
- Living area with queen sofa bed
- Kitchen
- Bathroom with shower and tub in master

#### **ROOM FEATURES**

- Beachfront
- Master bedroom king bed
- Living area with queen sofa bed
- Kitchen
- Flat screen television

- Cable TV/DVD player
- Washer/dryer
- Expansive balcony or terrace
- Air conditioned with ceiling fans
- Laptop-size safety deposit boxes