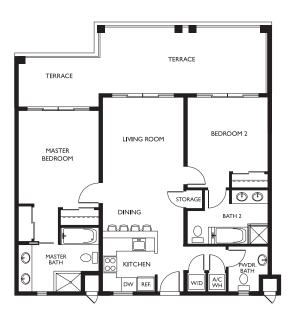

## PRIMA DONNA 2 BEDROOM WITH STUDIO LOCKOUT ROOM CATEGORY: GARDEN OR OCEAN VIEW

1513 Sqft

#### **ROOM FEATURES**

- Ocean and pool views
- Master bedroom queen or king bed
- Second bedroom queen bed
- Living area with pull out sofa
- Kitchen
- Dining area
- Bathroom with shower and tub in master
- Flat screen TV's
- Cable TV/DVD player
- Washer/dryer
- Large balcony or terrace
- Air conditioned with ceiling fans
- Laptop-size safety deposit boxes

## PRIMA DONNA 2 BEDROOM PENTHOUSE ROOM CATEGORY: OCEAN VIEW

1513 Sqft

### **ROOM FEATURES**

- Master bedroom queen or king bed
- Second bedroom queen bed
- Living area with pull out sofa
- Kitchen
- Dining area
- Bathroom with shower and tub in master