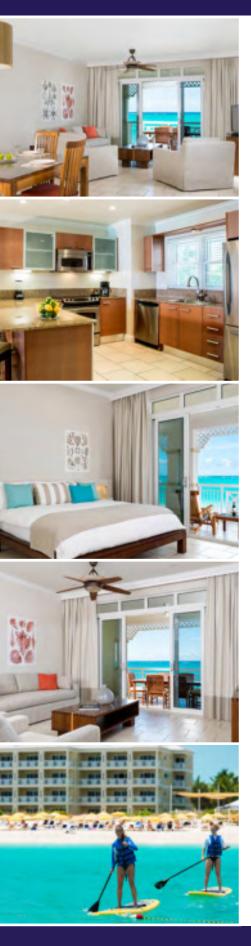

# LADY ROSE BUILDING STUDIO • END UNIT ROOM CATEGORY: DELUXE BEACHFRONT

550 Sqft

#### **ROOM FEATURES**

- Beachfront
- King bed (can convert to two twins)
- Kitchenette
- Flat screen television
- Cable TV/DVD Player
- Balcony or terrace
- Air conditioned with ceiling fan
- Laptop-size safety deposit boxes

#### **COMPLIMENTARY AMENITIES**

- Dining shuttle to Beach House and Blue Haven Resort
- Beach and pool loungers, towels and umbrellas
- Tennis courts illuminated for night play
- Pedal bikes with baskets
- Kayaks, paddle boards, snorkeling equipment, hobie cat, and water trampoline
- Wi-Fi property wide
- Gym
- Parking