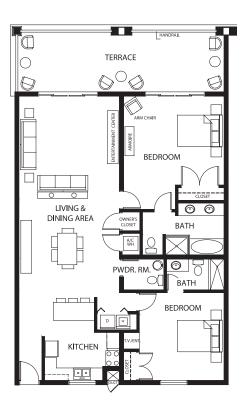

## LADY ROSE BUILDING 2 BEDROOM • CENTER UNIT ROOM CATEGORY: DELUXE BEACHFRONT

- Beachfront
- Master bedroom king bed
- Second bedroom has 2 twin beds (converts to a king)
- Living area with queen sofa bed
- Bathroom with shower and tub in master
- Second bedroom has ensuite bathroom

1920 Sqft

- Kitchen
- Flat screen television
- Cable TV/DVD player
- Washer/dryer
- Expansive balcony or terrace
- Air conditioned with ceiling fans
  - Laptop-size safety deposit boxes

### **ROOM FEATURES**

- Beachfront
- Master bedroom king bed
- Second bedroom has 2 twin beds (converts to a king)
- Living area with queen sofa bed
- Kitchen
- Bathroom with shower and tub in master