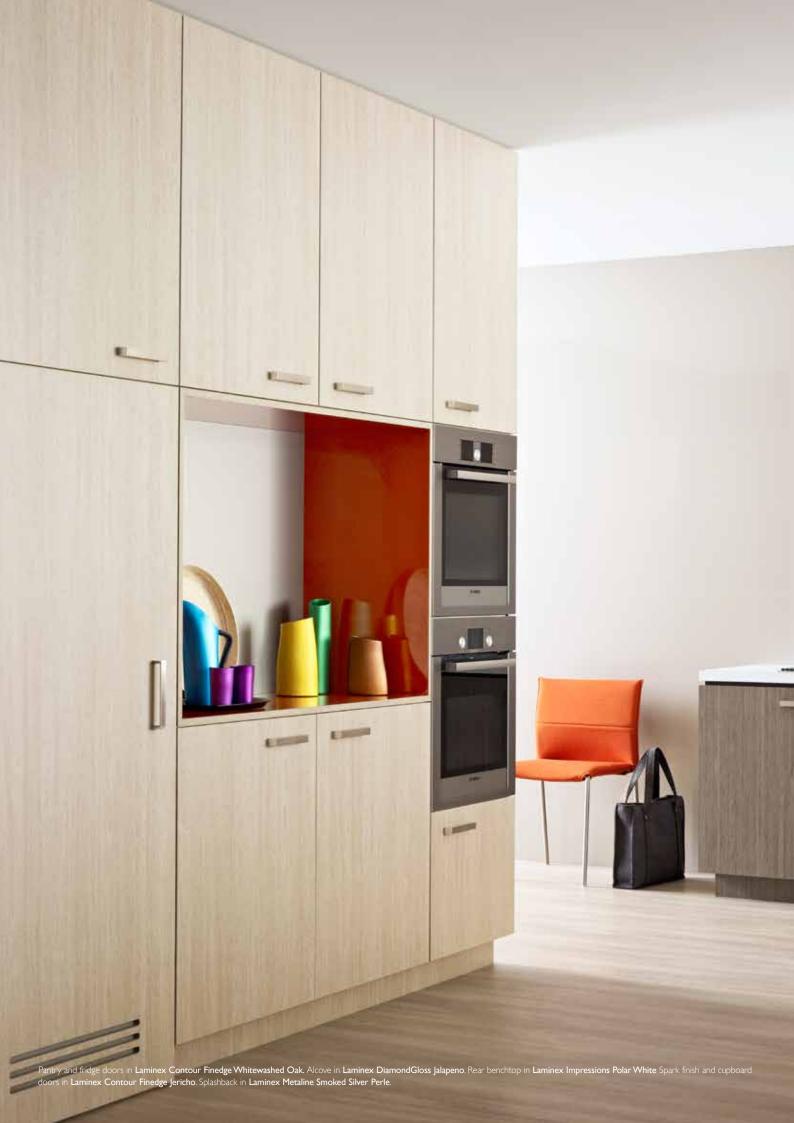

**Laminex Melamine Doors and Panels** Over 170 inspirational decors to choose from, including solid colours, patterns and woodgrains.

**Laminex Contour® Finedge™ Doors** A sleek range of profiles to give cabinets, drawers and joinery a seamless appearance.

**Laminex DiamondGloss® Surfaces** High gloss laminate with brilliant lustre and exceptional scuff resistance.

Laminex Metaline® Panels An advanced, aluminium based system with a spectacular high gloss finish. Panels feature a sleek, continuous look with minimal join lines and inherent flexibility, making them adaptable to fit any location.

Laminex Metaline® Splashbacks An advanced, aluminium based system featuring a spectacular high gloss finish. It is a smart alternative to glass and is certified for installation behind both gas and electric cooktops.