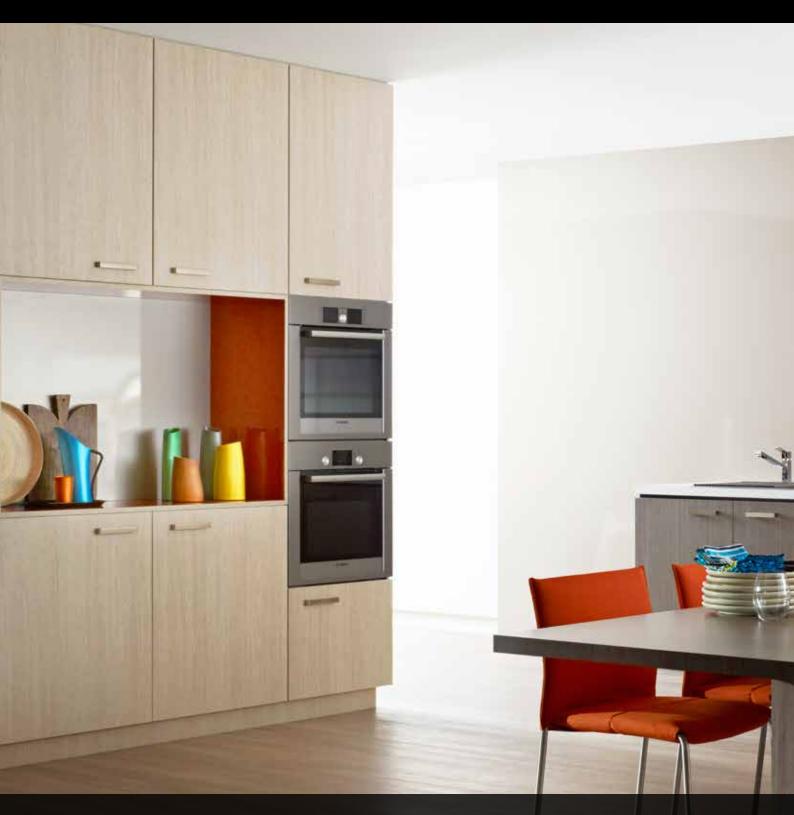

## **DOOR AND PANEL OPTIONS**

Laminex doors and panels come in an inspirational selection of colours, textures, patterns and finishes, which complement the full Laminex range. That opens up a whole new range of possibilities.

**Laminex Melamine Doors and Panels** Over 170 inspirational decors to choose from, including solid colours, patterns and woodgrains.

**Laminex Contour® Finedge™ Doors** A sleek range of profiles to give cabinets, drawers and joinery a seamless appearance.

The Laminex® Colour Palette provides all the inspiration you need to create your perfect space. With 200 design-leading decors to choose from, including solid colours, patterns, and woodgrains, you can effortlessly achieve the exact look and feel you want. And to help create inspirational colour schemes, the Laminex Colour Palette is fully integrated throughout the entire Laminex range. So whether it's benchtops, doors, drawers, or panels, the palette offers a full spectrum of stunning styles and finishes. With hundreds of decors across endless interior solutions available, you can take an ordinary space and make it your own.