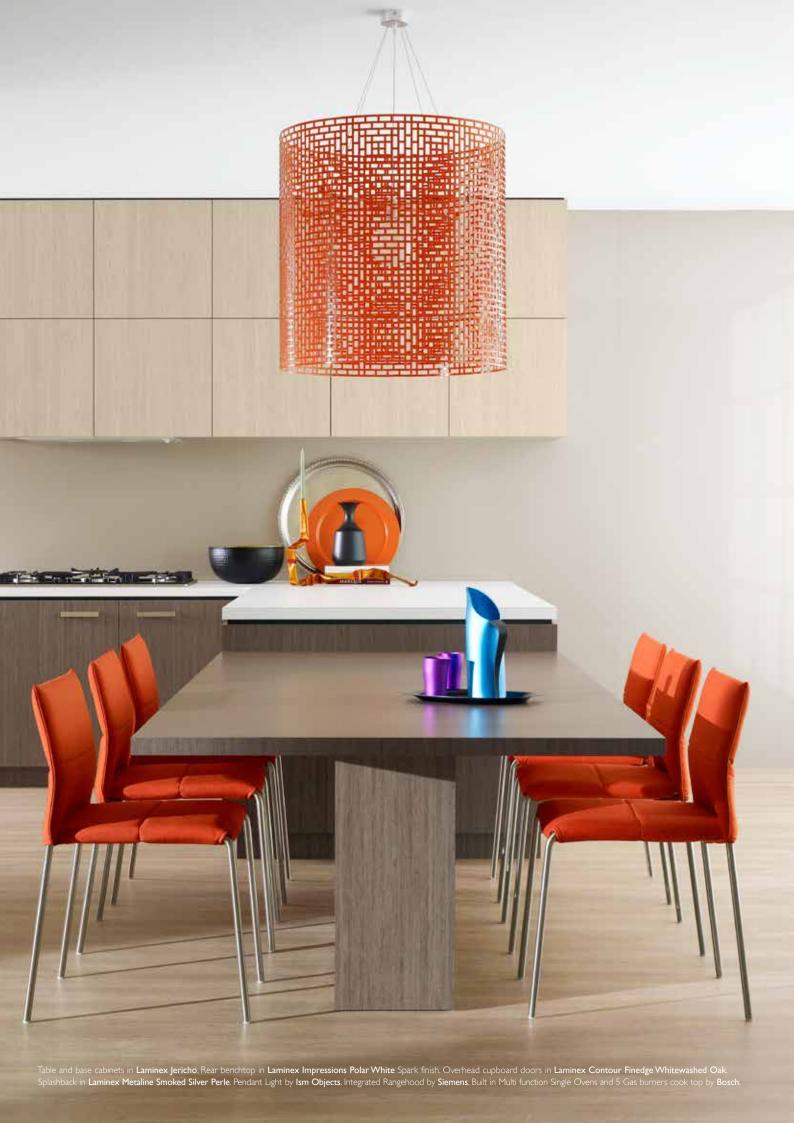

**Laminex Impressions™ Spark Finish** A textured look that adds depth, dimension and shimmer to stone patterns and solid colours.

**Laminex Melamine Doors and Panels** Over 170 inspirational decors to choose from, including solid colours, patterns and woodgrains.

**Laminex Contour® Finedge™ Doors** A sleek range of profiles to give cabinets, drawers and joinery a seamless appearance.