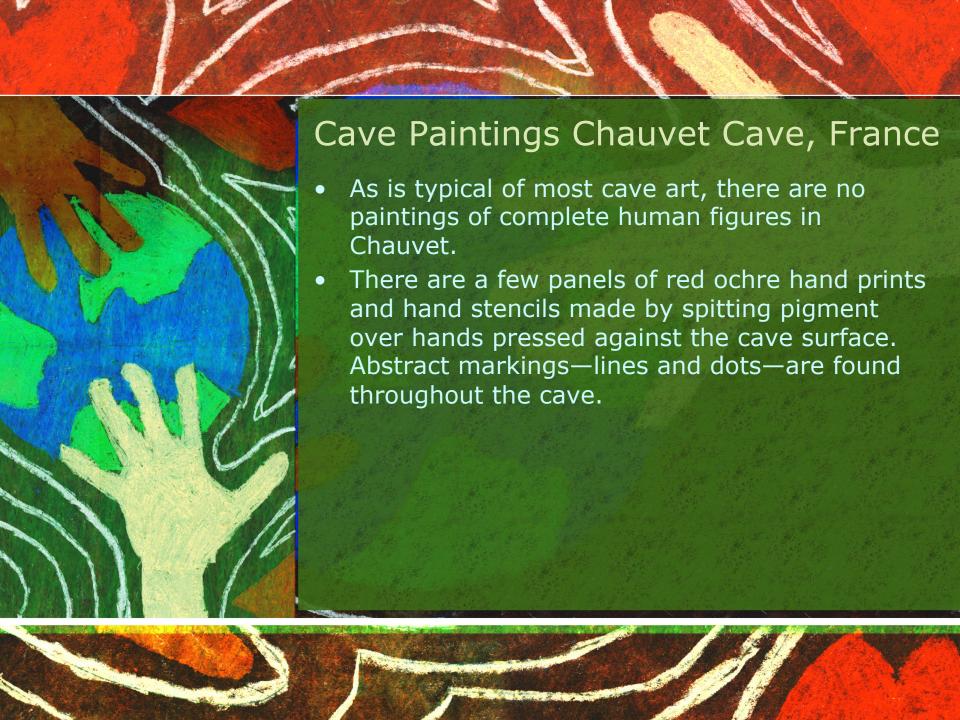

| Paleolithic                                       | Mesolithic                                            | Neolithic                                      |
|---------------------------------------------------|-------------------------------------------------------|------------------------------------------------|
| "Old Stone Age"<br>Palaio – Old<br>Lithos - stone | `Middle Stone Age'<br>Meso – Middle<br>Lithos - Stone | 'New Stone Age'<br>Neo – New<br>Lithos - Stone |
| Until around 10,000BC                             | Around 10,000 BC                                      | 10,000 – 4,000 BC                              |
| Hunting & Gathering                               | Hunting, Gathering and Fishing                        | Agriculture                                    |
|