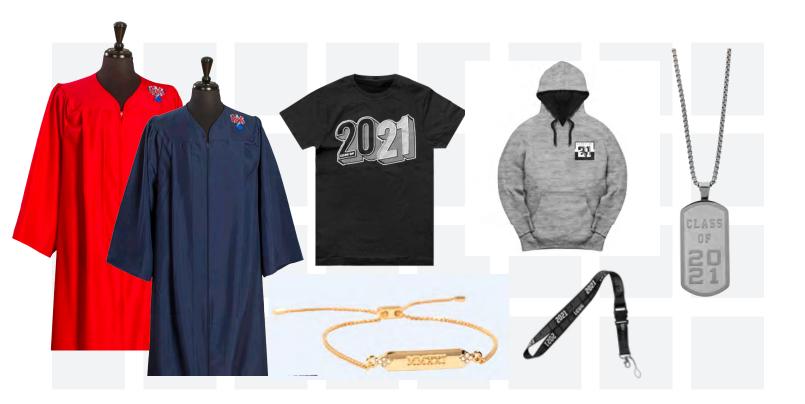

# **T-BIRD PACKAGE // \$179**<sup>95</sup>

- 1 Cap & Gown Tassel Unit
- 25 Traditional Announcements
- 25 Traditional Graduate Namecards
- 25 Envelope Seals

- 60 Return Address Labels
- 1 Beanie\*
- 1 Grad Portfolio\*
- 1 2021 Senior T-Shirt\*
- 1 2021 Senior Hoodie
- 1 2021 Senior Lanyard\*
- 1 2021 Senior Backpack
- 1 2021 Key Chain\*

### GRAD PACKAGE A // \$95

Cap & Gown Unit 2021 Senior T-Shirt 2021 Ice Tassel 2021 Key Chain 2021 Senior Lanyard

# GRAD PACKAGE B // \$119

Cap & Gown Unit 2021 Senior Hoodie Choice of Jewelry 2021 Ice Tassel 2021 Key Chain 10 Announcements

GRAD PACKAGE C. // \$69

Cap & Gown Unit 2021 Ice Tassel 2021 Key Chain 2021 Senior Lanyard 10 Announcements

# ESSENTIAL PACKAGE \$13900 MASCOT PACKAGE \$17900

25 Announcements 25 Graduate Name Cards 25 Tissue Inserts 25 Class Envelope Seals 25 Thank You Notes 60 Return Address Labels **Diploma** Plaque T-Shirt (S, M, L, XL, XXL) Ice Tassel

### Grad Pack A \$9500

Cap Gown & Tassel Unit \*Bling Ice Tassel \*Lanyard \*Senior T-Shirt (S,M,L,XL,XXL) \*Senior Hoodie ( S,M,L,XL,XXL) \*Metal Key Chain

Grad Pack B \$11900

Cap Gown & Tassel Unit \*Bling Ice Tassel \*Lanyard \*Senior Hoodie (S,M,L,XL,XXL) \*Metal Key Chain 10 Announcements \*Choice of Jewelry --

### Heart Necklace, Dog Tag, Spinner Necklace, Leather Bracelet

25 Announcements 25 Graduate Name Cards 25 Tissue Inserts 25 Thank You Notes 60 Return Address Labels 25 Class Envelope Seals Graduate Portfolio Drawstring Backpack Lanyard Keychain Pom Beanie Ice Tassel Senior Hoodie (S, M, L, XL, XXL)

### Grad Pack C \$6900

Cap Gown & Tassel Unit \*Bling Ice Tassel \*Keychain 10 Announcements \*Lanyard

Grad Pack D \$8800

Cap Gown & Tassel Unit \*Senior Hoodie ( S,M,L,XL,XXL) \*Bling Ice Tassel \*Lanyard

\*These items are pre-delivered on your schools main order day only. If ordered online, the \*items will ship direct to your home. Announcements and accessories are delivered at school in early spring. Cap and gown units, along with diploma plaques, are delivered at school at the end of the year. Specific delivery days will be communicated by your school in the Spring.