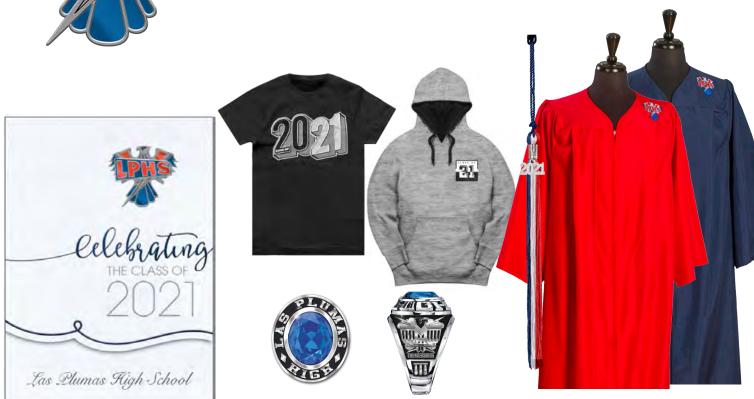

# **T-BIRD PACKAGE // \$179**<sup>95</sup>

- 1 Cap & Gown Tassel Unit
- 25 Traditional Announcements
- 25 Traditional Graduate Namecards
- 25 Envelope Seals

- 60 Return Address Labels
- 1 Beanie\*
- 1 Grad Portfolio\*
- 1 2021 Senior T-Shirt\*
- 1 2021 Senior Hoodie
- 1 2021 Senior Lanyard\*
- 1 2021 Senior Backpack
- 1 2021 Key Chain\*

### GRAD PACKAGE A // \$95

Cap & Gown Unit 2021 Senior T-Shirt 2021 Ice Tassel 2021 Key Chain 2021 Senior Lanyard

# GRAD PACKAGE B // \$119

Cap & Gown Unit 2021 Senior Hoodie Choice of Jewelry 2021 Ice Tassel 2021 Key Chain 10 Announcements

GRAD PACKAGE C. // \$69

Cap & Gown Unit 2021 Ice Tassel 2021 Key Chain 2021 Senior Lanyard 10 Announcements