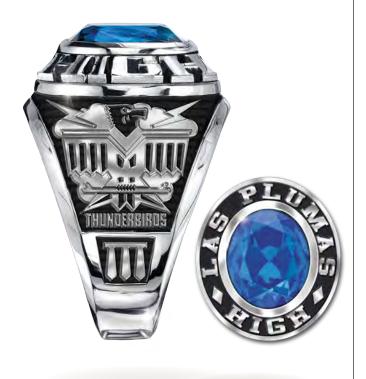

### Exclusive for LAS PLUMAS. Unique to you.

This custom designed ring was created exclusively for your school. For more options, see the Class Ring catalog or shop online at:

# **RING FEATURES**

Century or Princess Styles

A Prideside<sup>™</sup> including your name and displaying any sport or activity, such as Athletic, Cheering, Music, VoTech, and so on

Any Simulated Birthstone in Smooth or Imperial Cut

Square or Round Stone

Initials Engraved Inside

Limited Lifetime Warranty

Made In America

# LAS PLUMAS HIGH SCHOOLSPECIAL\$1995

Deposit \$60 • Cash • Check • Credit Card • Payment Plans Available

Sandy Gonzalez // 530.343.1637 // sgonzalez@herffjones.com